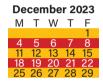

FOGO bin every week!

|                                                                                  |                            |                            |                           | -                         |  |  |  |
|----------------------------------------------------------------------------------|----------------------------|----------------------------|---------------------------|---------------------------|--|--|--|
|                                                                                  |                            |                            |                           |                           |  |  |  |
| Christmas 2                                                                      | Christmas 2023 Collections |                            |                           |                           |  |  |  |
| Mon 25/12/23                                                                     | Tues 26/12/23              | Wed 27/12/23               | Thur 28/12/23             | Fri 29/12/23              |  |  |  |
| Collected Tue<br>26/12/23                                                        | Collected Wed<br>27/12/23  | Collected Thur<br>28/12/23 | Collected Fri<br>29/12/23 | Collected Sat<br>30/12/23 |  |  |  |
| New Years 2                                                                      | 2023 Collecti              | ons                        |                           |                           |  |  |  |
| Mon 1/01/24                                                                      | Tues 2/01/24               | Wed 3/01/24                | Thur 4/01/24              | Fri 5/01/24               |  |  |  |
| Collected Tue<br>2/01/24                                                         | Collected Wed<br>3/01/24   | Collected Thur<br>4/01/24  | Collected Fri<br>5/01/24  | Collected Sat<br>6/01/24  |  |  |  |
| Easter 2024                                                                      | Collections                |                            |                           |                           |  |  |  |
| Mon 25/03/24                                                                     | Tues 26/03/24              | Wed 27/03/24               | Thur 28/03/24             | Fri 29/03/24              |  |  |  |
| Collected as normal                                                              | Collected as normal        | Collected as normal        | Collected as normal       | Collected Sat<br>30/03/24 |  |  |  |
| NOTE: There is no change to the bin collection schedule for Monday 1 April 2024. |                            |                            |                           |                           |  |  |  |