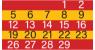

# **Residential Waste Services 2023-2024**

FOGO bin is emptied every week.

Recycling and general waste bins are emptied on alternating weeks.

| July 2023 |    |    |    |    |  |  |  |
|-----------|----|----|----|----|--|--|--|
| Μ         | Т  | W  | Т  | F  |  |  |  |
| 3         | 4  | 5  | 6  | 7  |  |  |  |
| 10        | 11 | 12 | 13 | 14 |  |  |  |
| 17        | 18 | 19 | 20 | 21 |  |  |  |
| 24        | 25 | 26 | 27 | 28 |  |  |  |
| 31        |    |    |    |    |  |  |  |
|           |    |    |    |    |  |  |  |