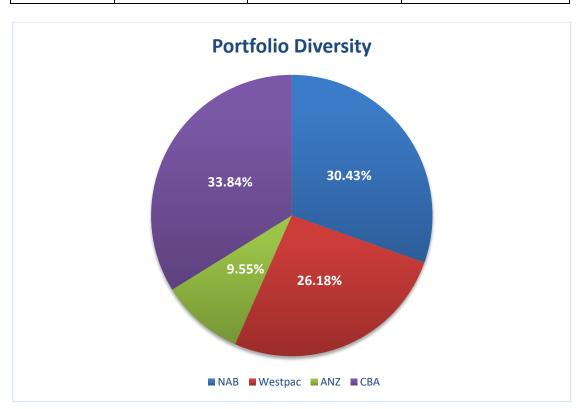

ac online saver account.

The total interest earned from investments as at 30 November 2021 was \$12,363.

The Investment Portfolio comprises holdings in the following institutions:

| Financial Institution | Funds Invested | Interest Rate | Proportion of<br>Portfolio |
|-----------------------|----------------|---------------|----------------------------|
| NAB                   | \$6,969,616    | 0.27% - 0.36% | 30.43%                     |
| Westpac               | \$5,997,467    | 0.05% - 1.05% | 26.18%                     |
| ANZ                   | \$2,188,162    | 0.05%- 0.15%  | 9.55%                      |
| CBA                   | \$7,750,638    | 0.16% - 0.32% | 33.84%                     |
| Total                 | \$22,905,883   |               | 100.00%                    |



### Conclusion

| The Investment Report is presented to Council.  Key Relevant Previous Council Decisions |                |              |  |  |  |  |  |  |  |
|-----------------------------------------------------------------------------------------|----------------|--------------|--|--|--|--|--|--|--|
| Nil.                                                                                    |                |              |  |  |  |  |  |  |  |
| Consultation                                                                            |                |              |  |  |  |  |  |  |  |
| Required by legislation:<br>Required by City of Redlands policy:                        | Yes 🗌<br>Yes 🗍 | No ⊠<br>No ⊠ |  |  |  |  |  |  |  |

### **Strategic Implications**

The investment of surplu