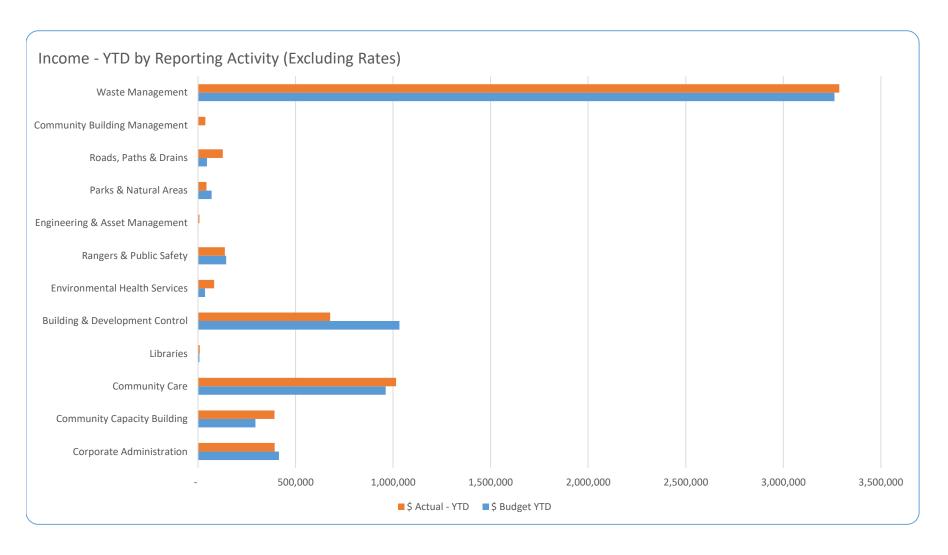

|       | ٦                                               |
| Legend                          |             |             | ı         | .egend              |          |          |                        |       |                                                 |
| Favourable Variance to Budget   | F           |             | F         | avoural             | ole Vari | ance > 1 | L0%                    |       |                                                 |
| Unfavourable Variance to Budget | U           |             |           | /ariance<br>Jnfavou |          |          | (U) and +10% (F) > 10% |       |                                                 |



## GRAPHICAL SUMMARY OF FINANCIAL ACTIVITY - OPERATING BY REPORTING ACTIVITY FOR THE PERIOD ENDING 30 NOVEMBER 2021





## GRAPHICAL SUMMARY OF FINANCIAL ACTIVITY - OPERATING BY REPORTING ACTIVITY FOR THE PERIOD ENDING 30 NOVEMBER 2021





## CITY OF NEDLANDS SUMMARY STATEMENT OF FINANCIAL ACTIVITY - INCOME BY REPORTING NATURE & TYPE FOR THE PERIOD ENDING 30 NOVEMBER 2021

| Reporting Activity              | November 21 | November 21 | Varia                            | nce Indi | ators    |         | 2021-22       | Var.  |                                                                                                                                            |
|---------------------------------|-------------|-------------|----------------------------------|----------|----------|---------|---------------|-------|-----------------------------------------------------------------------------------------