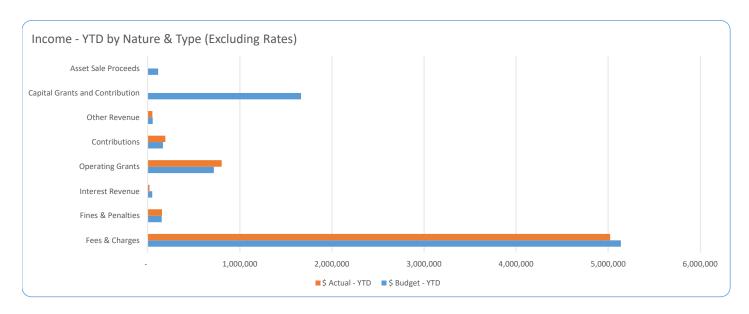

|
| Favourable Variance to Budget   | F           | F           | avourable Vari                   | ance > 1 | 0%       |         |               |       |                                                                                                                                            |
| Unfavourable Variance to Budget | U           |             | /ariance betwe<br>Jnfavourable V |          | . ,      | +10% (F | ·)            |       |                                                                                                                                            |



## CITY OF NEDLANDS SUMMARY STATEMENT OF FINANCIAL ACTIVITY - INCOME BY REPORTING NATURE & TYPE FOR THE PERIOD ENDING 30 NOVEMBER 2021





### 13.4 Monthly Investment Report – November 2021

| Council            | 14 December 2021                             |  |  |  |  |
|--------------------|----------------------------------------------|--|--|--|--|
| Applicant          | City of Nedlands                             |  |  |  |  |
| Employee           | Nil.                                         |  |  |  |  |
| Disclosure under   |                                              |  |  |  |  |
| section 5.70 Local |                                              |  |  |  |  |
| Government Act     |                                              |  |  |  |  |
| 1995               |                                              |  |  |  |  |
| Director           | Ed Herne – Director Corporate & Strategy     |  |  |  |  |
| Atta