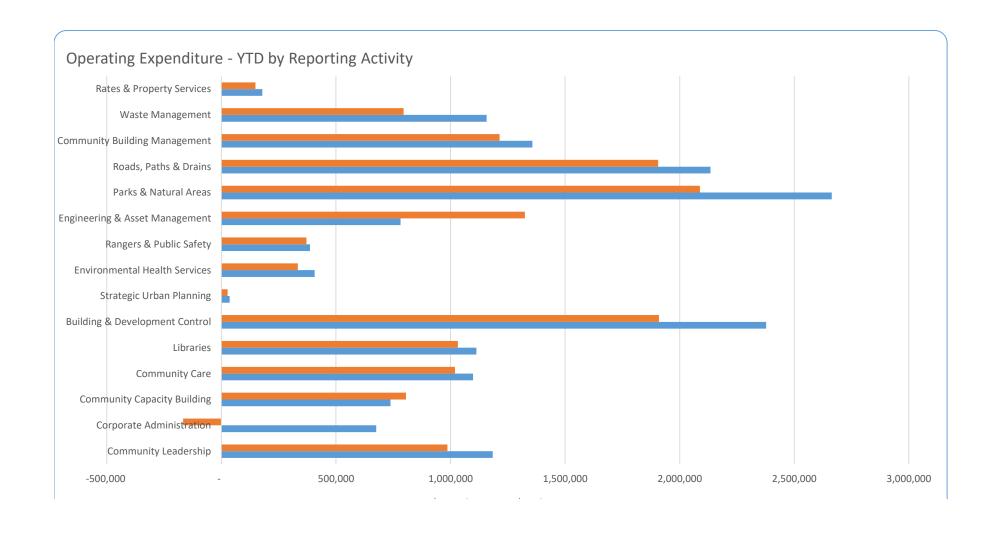

| ı         | .egend              |          |          |                        |       |                                                 |
| Favourable Variance to Budget   | F           |             | F         | avoural             | ole Vari | ance > 1 | L0%                    |       |                                                 |
| Unfavourable Variance to Budget | U           |             |           | /ariance<br>Jnfavou |          |          | (U) and +10% (F) > 10% |       |                                                 |



## GRAPHICAL SUMMARY OF FINANCIAL ACTIVITY - OPERATING BY REPORTING ACTIVITY FOR THE PERIOD ENDING 30 NOVEMBER 2021





## GRAPHICAL SUMMARY OF FINANCIAL ACTIVITY - OPERATING BY REPORTING ACTIVITY FOR THE PERIOD ENDING 30 NOVEMBER 2021





## CITY OF NEDLANDS SUMMARY STATEMENT OF FINANCIAL ACTIVITY - INCOME BY REPORTING NATURE & TYPE FOR THE PERIOD ENDING 30 NOVEMBER 2021

| Reporting Activity              | November 21 | November 21 | Varia                            | nce Indi | ators    |         | 2021-22       | Var.  |                                                                                                                                            |
|---------------------------------|-------------|-------------|----------------------------------|----------|----------|---------|---------------|-------|--------------------------------------------------------------------------------------------------------------------------------------------|
|                                 | YTD Budget  | YTD Actual  | \$