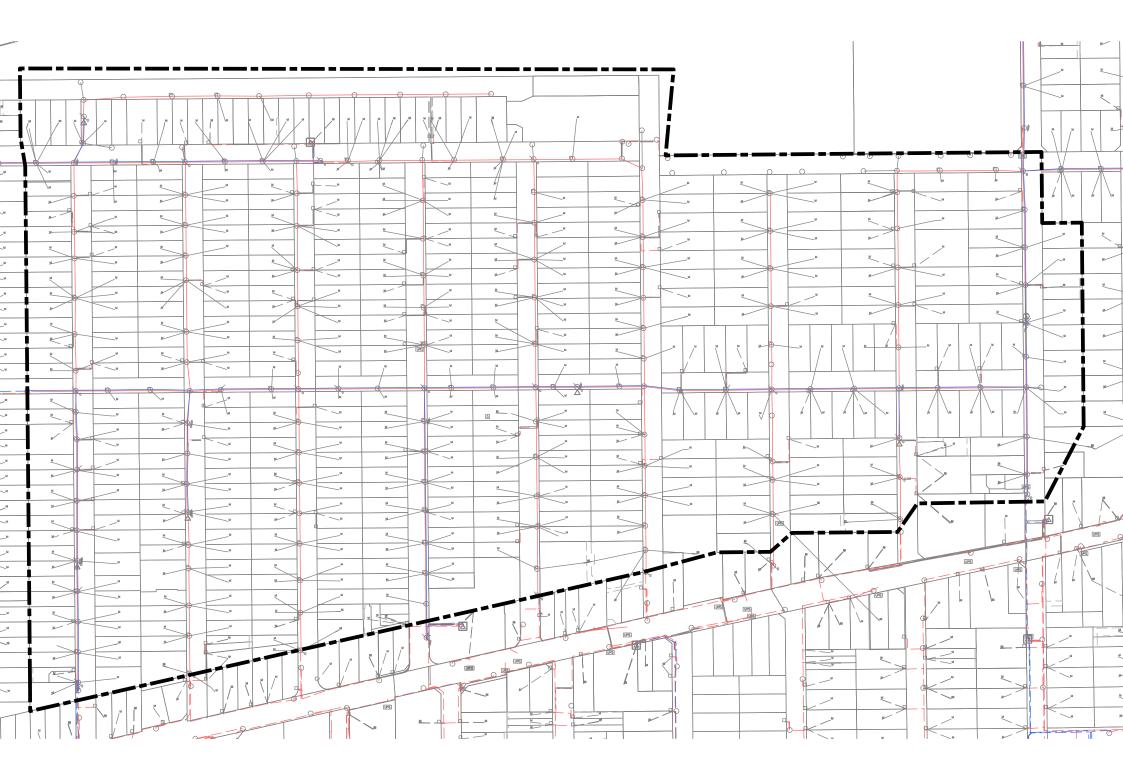

GST and was valid for 30 days. To proceed, the City needs to indicate to Western Power if it would like to proceed to the design stage of the undergrounding of power to the proposed area in conjunction with the Western Power HV upgrade works.

## Conclusion

There is an opportunity for the City collaborate with Western Power to deliver a small/medium underground power project during the next 18 months. Should this progress, along with the Alderbury Street project, then a further 513 lots in the City will have received underground power. This will mean that only 1,705 lots or approximately 23% of the City properties remain without underground power.

## Attachments

- 1. Area of Hollywood included in the proposed HUPP
- 2. Western Power's Design Estimate for the proposed HUPP CONFIDENTIAL



| Council        | 20 December 2016                            |
|----------------|---------------------------------------------|
| Applicant      | City of Nedlands                            |
| Officer        | Pollyanne Fisher – Policy & Project Officer |
| CEO            | Greg Trevaskis / Chief Executive Officer    |
| CEO Signature  | Lee grenter                                 |
| File Reference | CEO-AM-00013                                |
| Previous Item  | Nil.                                        |

#### 13.7 Delegation of Authority – Awarding of Tenders over Council Recess

# **Executive Summary**

This report seeks Council's approval to provide the CEO with delegated authority to award tenders during the Council Christmas recess.

# **Recommendation to Council**

Counci