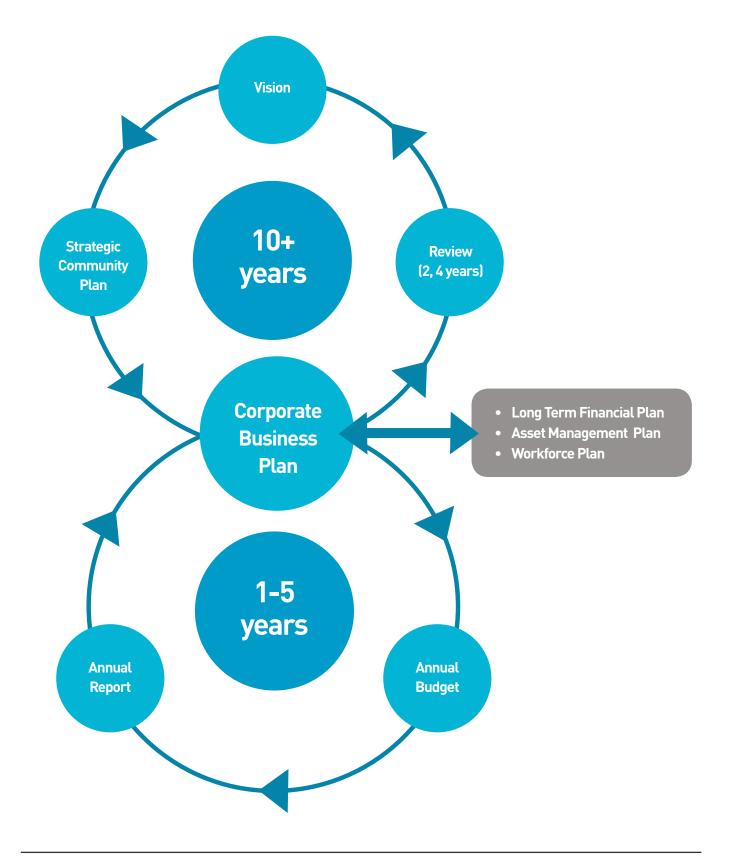

-year plan. However, it is not fixed for ten years – it would be long out of date by then. Rather, it is a "rolling" plan which is reviewed every two years, as shown in the diagram to the right.

The two-yearly reviews alternate between a minor review (updating as needed) and a major review (going through the steps again).

The plan is continuously looking ahead, so each major review keeps a ten-year horizon. This is to ensure that well-planned and coordinated decisions are made in the short to medium term.



The City of Nedlands is committed to communicating its progress on implementing the Community Plan through its website, annual report, newspaper advertisements and mailouts sent directly to every household in the City.



NEDLANDS 2018-2028 INTRODUCTION

## **Review Cycle Diagram**





NEDLANDS 2018-2028 STRATEGIC CONTEXT

# Strategic Context for the City of Nedlands

The City's existing internal and external plans, including demographic trend information and available resources, will assist in informing Nedlands 2018-2028 to prioritise community aspirations and social, economic and environmental objectives.

This section lays out the social and economic profile of the City, other agency strategies and plans that have a bearing on the future of the City, and strategic issues facing the community.



# Understanding our Social and Economic Profile

The City of Nedlands is a diverse community with a variety of differing wants and needs. This diversity forms part of our thinking during the development of this rolling Strategic Community Plan, which will help shape our c