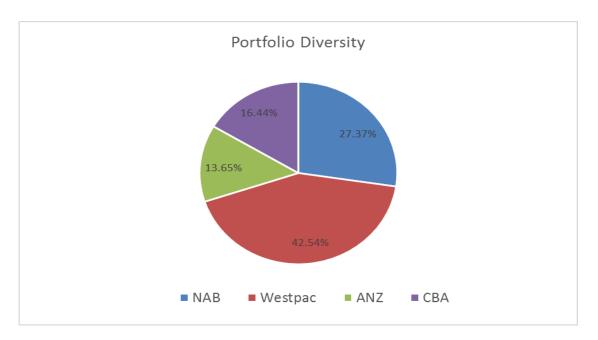

: |
|--------------------------|-------------------|---------------------|-----------------|
|                          |                   | , ,                 |                 |

| Financial Institution | Funds Invested | Interest Rate | Proportion of<br>Portfolio |
|-----------------------|----------------|---------------|----------------------------|
| NAB                   | \$2,672,946.26 | 2.25% - 2.47% | 27.37%                     |
| Westpac               | \$4,154,685.35 | 2.50% - 2.75% | 42.54%                     |
| ANZ                   | \$1,333,062.00 | 2.30% - 2.50% | 13.65%                     |
| CBA                   | \$1,606,106.98 | 0.60% - 2.38% | 16.44%                     |
| Total                 | \$9,766,800.59 |               | 100.00%                    |



#### Conclusion

The Investment Report is presented to Council.

#### **Key Relevant Previous Council Decisions:**

Nil.

#### Consultation

| Required by legislation:             | Yes   | No $oxtimes$ |
|--------------------------------------|-------|--------------|
| Required by City of Redlands policy: | Yes 🗌 | No 🖂         |

#### **Budget/Financial Implications**

Investment income is steady as per budget.

#### INVESTMENTS REPORT FOR THE PERIOD ENDED 30 APRIL 2018

|                                             | Interest | Invest.   | Maturity  | Period         | NAB              | Westpac          | ANZ              | CBA              |              | Interest        |
|---------------------------------------------|----------|-----------|-----------|----------------|------------