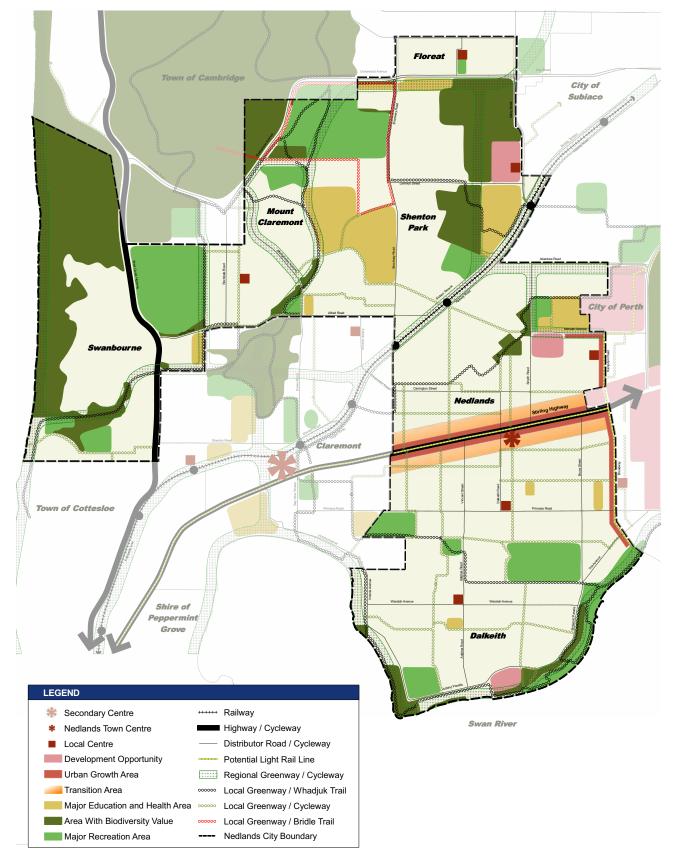

sport**

- Promote a movement network that foremost enables mobility, and particularly encourages non-car modes.
- Locate land uses (particularly higher density residences) and transport networks in a way that maximises efficiency.

#### Infrastructure Services

• Ensure that utility service providers maintain the necessary services to meet community needs.

#### Urban Design, Character and Heritage

- Retain and enhance the character and streetscape of the City's existing residential areas whilst promoting best practice urban design principles in targeted infill areas.
- Maintaining and enhancing high quality streetscapes will be of the utmost importance to decision-making, and developments will need to respond to the unique character of each precinct.





### **Long Term Concept Map**





### Renewal of community infrastructure such as roads, footpaths, community and sports facilities

Renewing community infrastructure continues to be a major theme of the City's Strategic Community Plan. The City's previous Strategic Community Plan developed in 2012 closely examined the state of assets, including community and sporting facilities, roads, drainage, footpaths, cycleways and parks, along with the expected state of the assets over the future 10-year period.

The examination revealed that the assets were at a stage in their lifecycle where significant investment was needed to ensure they would adequately service the community for the next ten years and beyond. This was a major financial driver of the previous plan, and continues to be, as the City continues to invest in asse