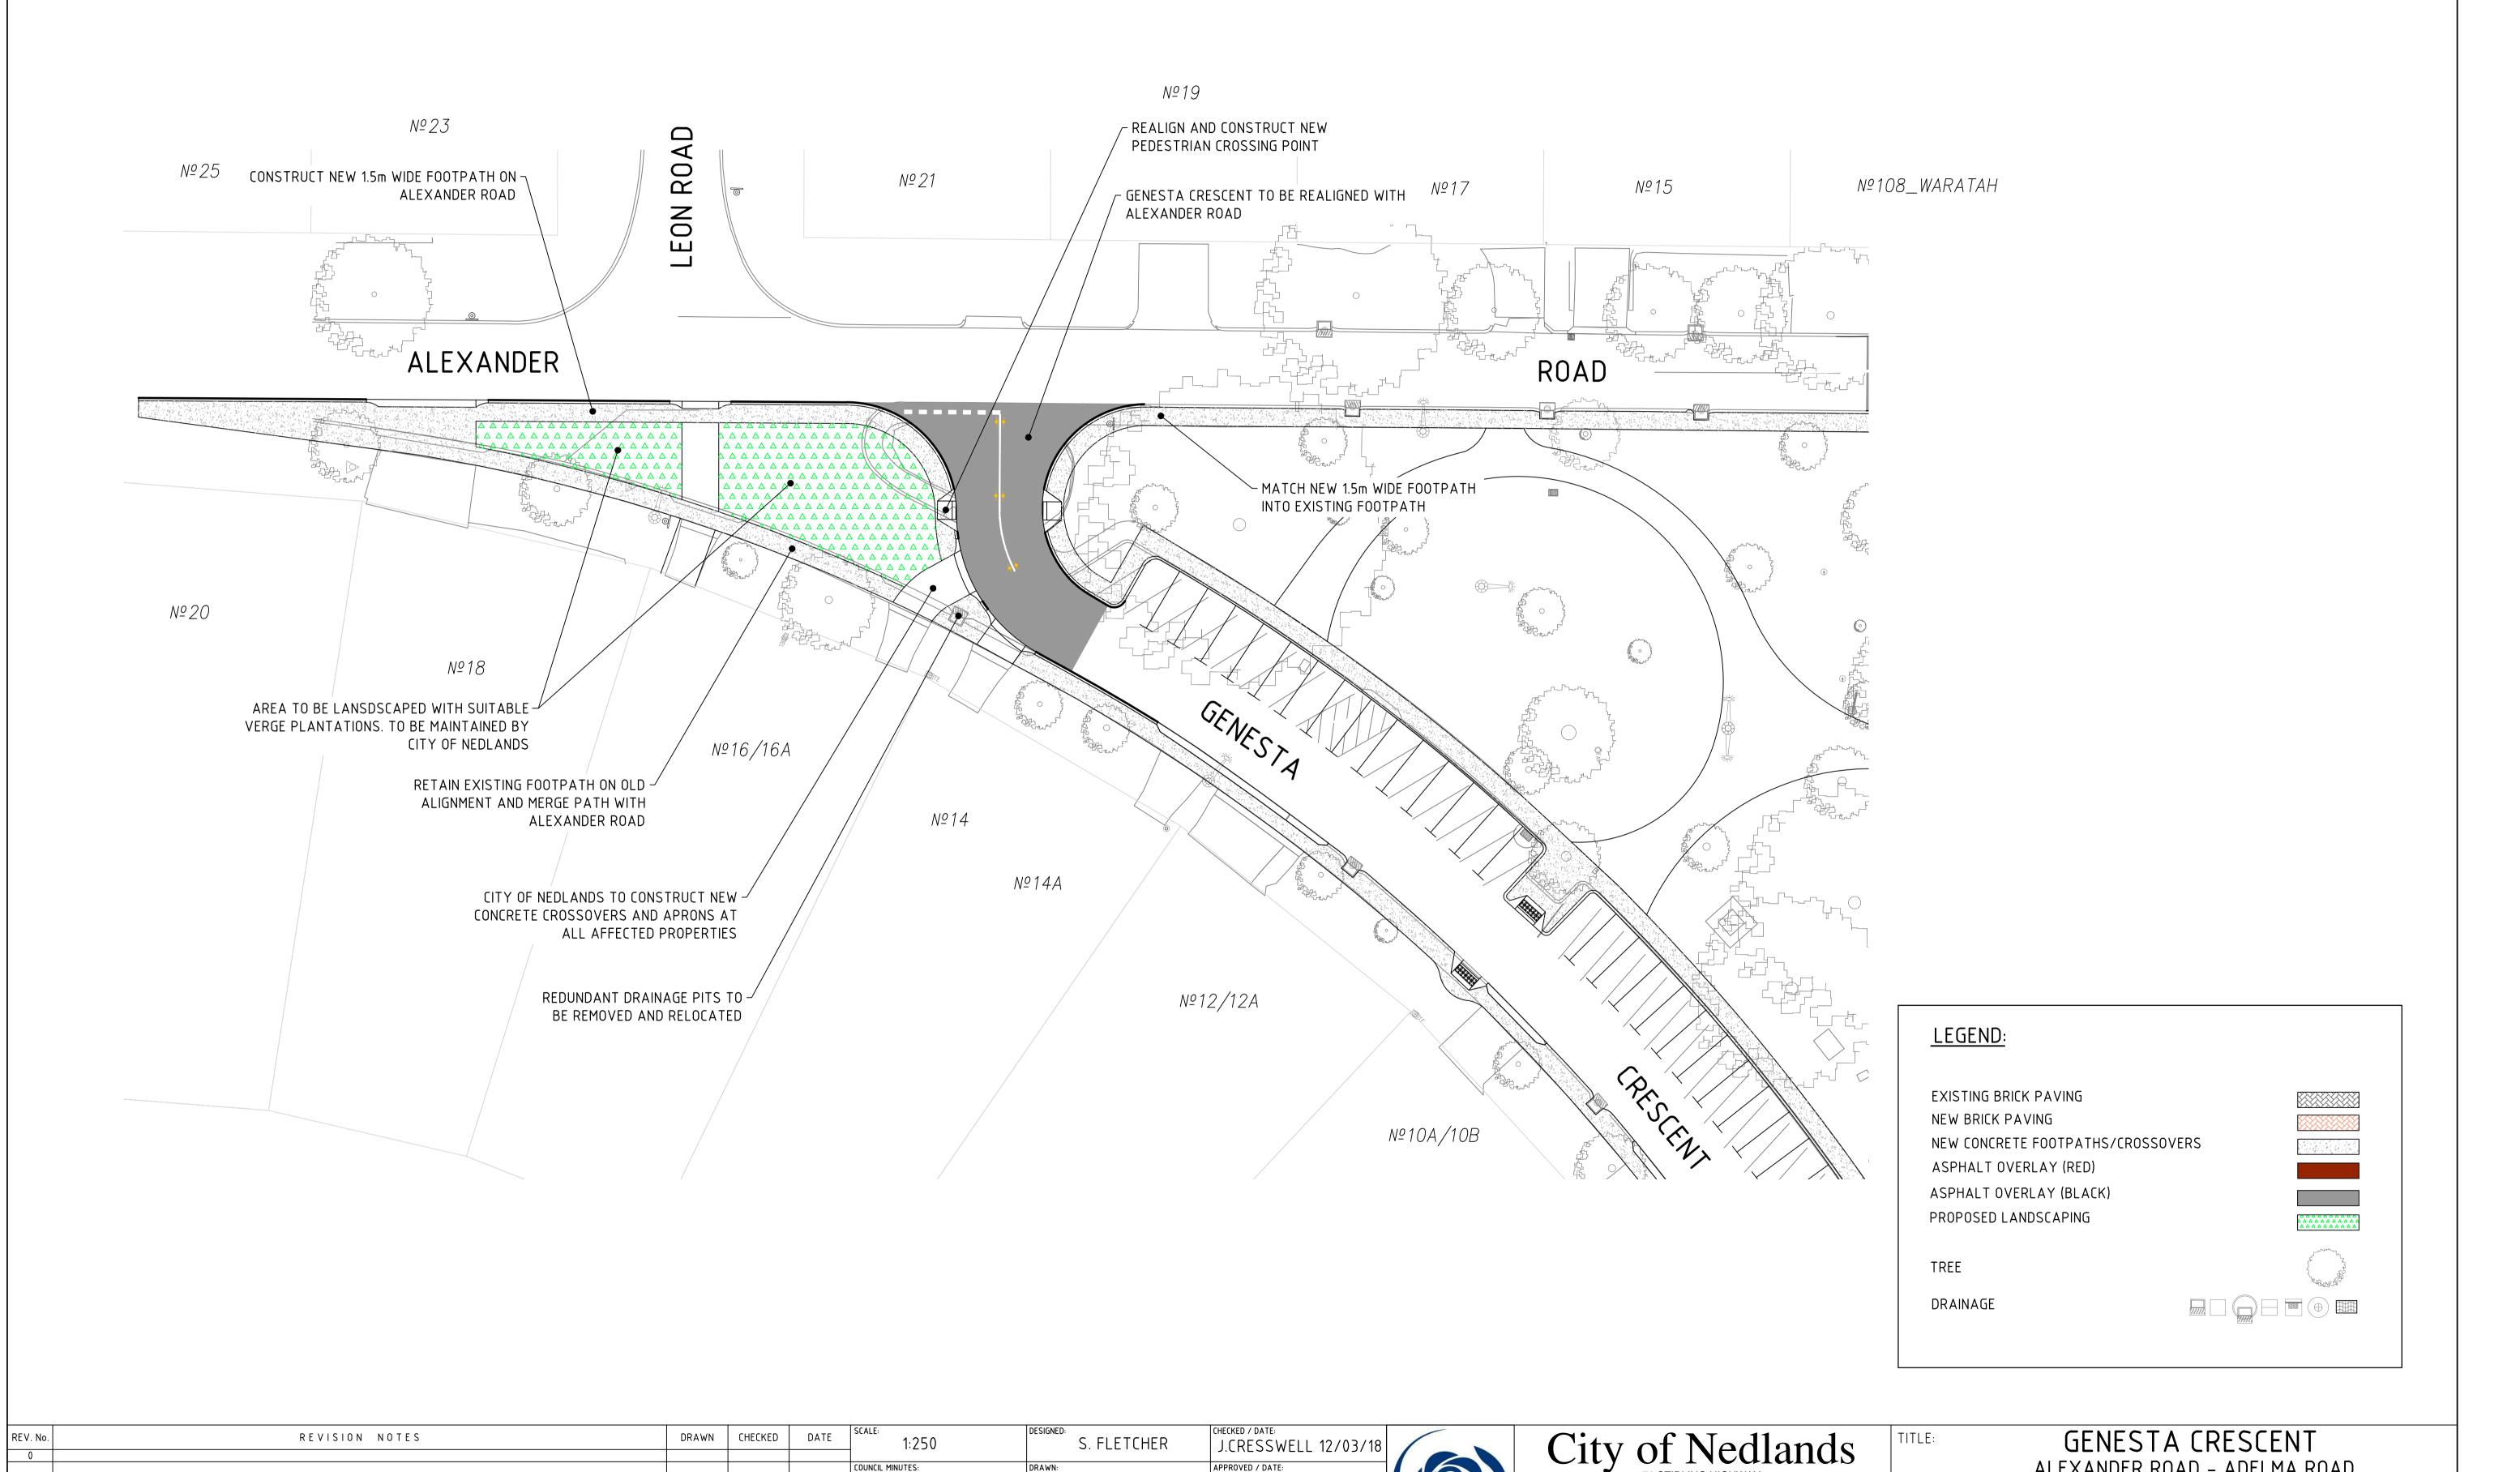

| PD19.18 | (Lot 46) No. 154 Adelma Road, Dalkeith - |
|---------|------------------------------------------|
|         | Two Storey Single House with Under-croft |

| Committee     | 08 May 2018                                                                                                                                                         |
|---------------|---------------------------------------------------------------------------------------------------------------------------------------------------------------------|
| Council       | 22 May 2018                                                                                                                                                         |
| Applicant     | Seacrest Homes                                                                                                                                                      |
| Landowner     | 58 Ocean Drive Pty Ltd T/A Seacrest Homes                                                                                                                           |
| Director      | Peter Mickleson – Director Planning & Development                                                                                                                   |
| Reference     | DA17/127                                                                                                                                                            |
| Previous Item | PD53.17 (withdrawn) – 5 December 2017                                                                                                                               |
|               | PD11.18 – 27 March 2018                                                                                                                                             |
| Delegation    | In accordance with Clause 6.7.1a) and d) of the City's Instrument of Delegation, Council is required to determine the application due to objections being received. |
| Attachments   | <ol> <li>Site Photographs</li> <li>Applicant Justification</li> </ol>                                                                                               |