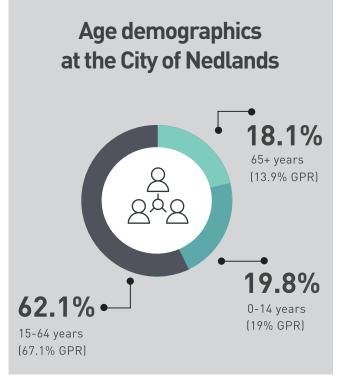

had 21,121 residents. 49.4% are male, 50.6% are female (similar to Greater Perth Region, 2016 Census). The population is projected to increase over the next ten years as part of State Government-driven urban dwelling infill.

More than 18% of the population is over 65 years of age, which is greater than the Perth average of 13.9% and represents a 2% increase within the City's population since the 2011 Census. The median age of people in Nedlands is 41 years.

The median personal income is \$987 (\$728 GPR\*) weekly, and the median household income is \$2,708 (\$1,643 GPR) weekly. The median mortgage repayment is \$3,250 (\$1,950 GPR) monthly.

For more information on the makeup of the City of Nedlands community, visit **censusdata.abs.gov.au.** 

\*GPR: Greater Perth Region, 2016 Census





of the Nedlands population is under 15 years of age, which is slightly higher than the Perth average of 19%.



80.5%

of our residents speak English at home. Other languages spoken are Mandarin 3.9%, Cantonese 1.7%, French 0.8%, Italian 0.8% and German 0.6%.



5521

is the total number of family homes throughout the City. The average household size is 2.8 people per household.

# Other Agencies' Strategies and Plans

The ongoing planning that Council undertakes, the services it delivers and the role that it plays on behalf of the community requires an appreciation of issues both within and beyond the City of Nedlands' boundaries. Partnerships are often required to deliver common objectives, and we recognise that the work and goals of others can impact on what we do or how we need to