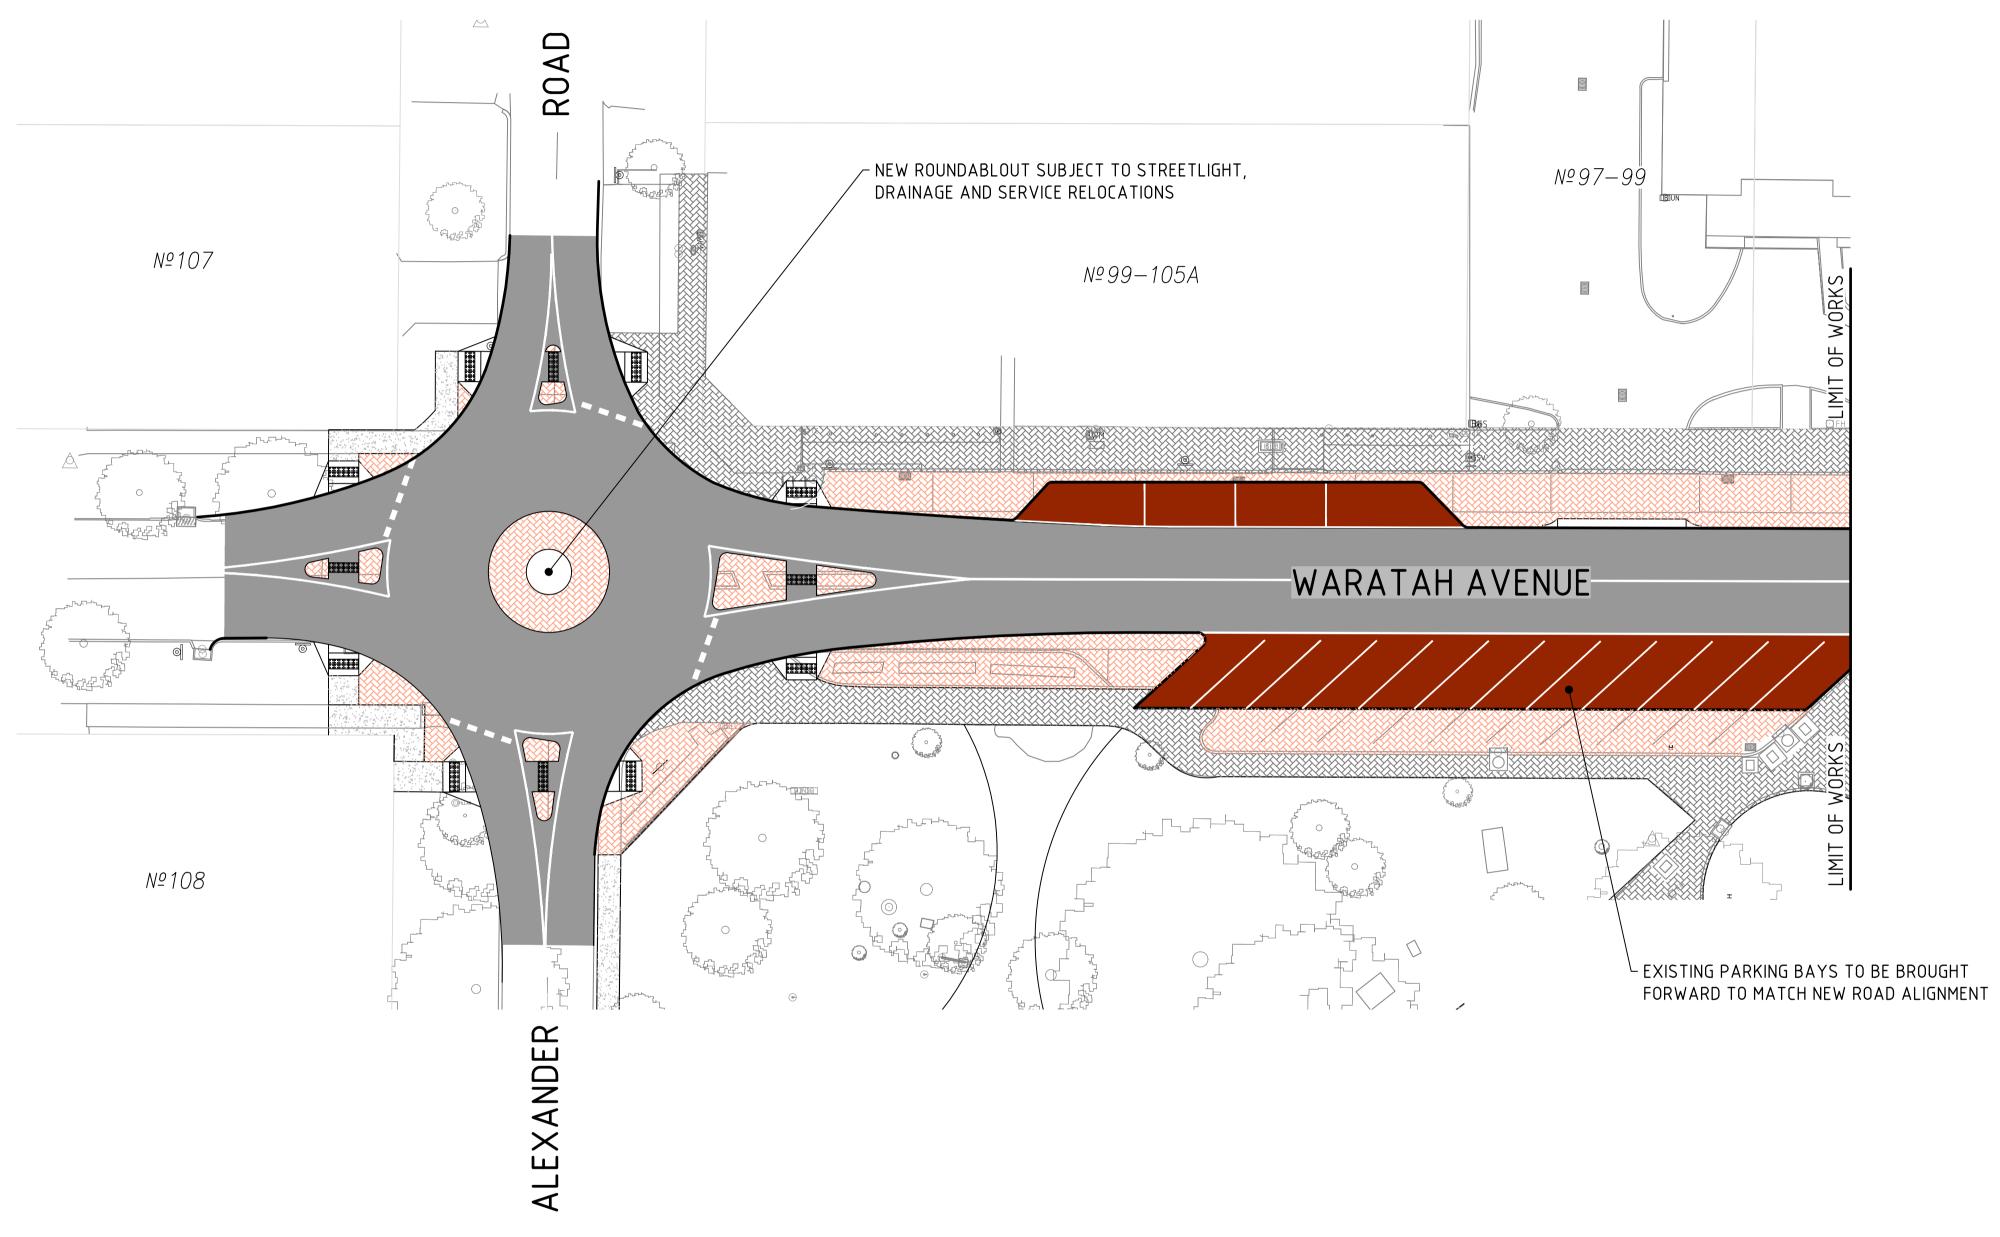

HOUT THE WRITTEN PERMISSION FROM THE CITY OF NEDLANDS. ANY UNAUTHORISED REPRODUCTION CONSTITUTES INFRINGEMENT OF COPYRIGHT PH (08) 9273 3500 FX (08) 9273 3670 TTY (08) 9273 3646

## CONCEPT ONLY



ALEXANDER ROAD - ADELMA ROAD

WA3-2018-02-MGA94-A SHEET 2 OF 3

WARATAH WAVE CONCEPT



APPROVED / DATE:

NEDLANDS WA 6009 PO BOX 9 NEDLANDS WA 6909

PH (08) 9273 3500 FX (08) 9273 3670 TTY (08) 9273 3646

Email: council@nedlands.wa.gov.au www.nedlands.wa.gov.au

S. FLETCHER

C O P Y R I G H T
THE CONCEPTS AND INFORMATION CONTAINED ON THIS DOCUMENT ARE THE PROPERTY OF THE CITY OF NEDLANDS AND

SHALL NOT BE REPRODUCED IN WHOLE OR PART WITHOUT THE WRITTEN PERMISSION FROM THE CITY OF NEDLANDS. ANY UNAUTHORISED REPRODUCTION CONSTITUTES INFRINGEMENT OF COPYRIGHT

COUNCIL MINUTES:

## CONCEPT ONLY





| LEGEND:                 |            |                                       |
|-------------------------|------------|---------------------------------------|
| EXISTING BRICK PAVING   |            |                                       |
| NEW BRICK PAVING        |            |                                       |
| NEW CONCRETE FOOTPATHS/ | CROSSOVERS |                                       |
| ASPHALT OVERLAY (RED)   |            |                                       |
| ASPHALT OVERLAY (BLACK) |            |                                       |
|                         |            | nerh.                                 |
| TREE                    |            | 4 4 4 4 4 4 4 4 4 4 4 4 4 4 4 4 4 4 4 |
| DRAINAGE                |            |