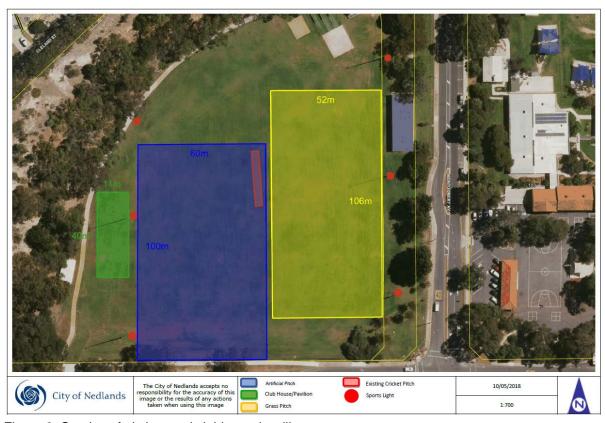

n/retention are proposed:

- Milo in 2 cricket remains at Mt Claremont Oval or relocated to renovated Swanbourne Oval
- Junior cricket could be relocated to renovated Swanbourne Oval

- Junior soccer could have a new home at McGilvray Oval or Paul Hasluck Reserve
- Grid Iron could be retained at Mt Claremont Oval
- Senior cricket would be relocated to new synthetic pitch at College Park
- Primary School activity retained at Mt Claremont Oval

As previously advised from an Administration perspective the proposal can be accommodated with co-operation of other reserve users. The Administration has established that there is room for both an artificial pitch for hockey and a rectangular grass pitch for soccer and/or grid-iron as well as the proposed club house/pavilion (refer figure 2 below):



Figure 2: Overlay of pitches and clubhouse/pavilion

Therefore, subject to Councillors support, it is proposed to prepare a report for Council which will recommend the following:

- Commencement of a consultation including the surrounding community and the current tenants, and
- A roadmap for the delivery of the project.

The community consultation could be completed by end of July 2018 and reported back to Council in August 2018.

### Conclusion

The proposal has some merit, however there is a significant amount of work to be completed before the Council could consider approving the project to progress to construction. The surrounding community has not been consulted, neither have the current tenants been formally invited to comment. The proposal is still very concept without any form o