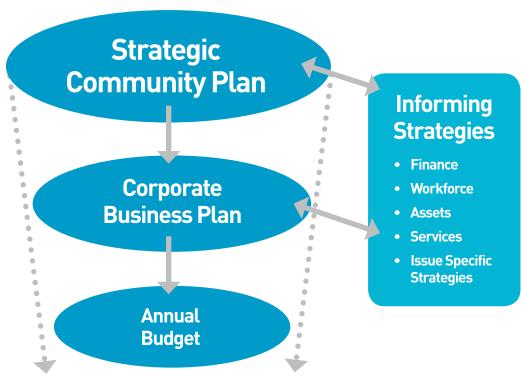

framework is to ensure that the Council's decisions take the community's aspirations into account and deliver the best results possible with the available resources.

The Strategic Community Plan sets the scene for the whole framework – it expresses the community's vision and priorities for the future and shows how the Council and community intend to make progress over a ten-year period.

Detailed implementation for the next four years is covered in the Corporate Business Plan. The Informing Strategies – particularly the Long Term Financial Plan, Asset Management Plans and Workforce Plan – show how the Plan will be managed and resourced.

The Annual Budget relates to each year's "slice" of the Corporate Business Plan, with any necessary adjustments made through the Annual Budget process.



Outputs: Plan Monitoring and Annual Reporting

Measurement and Reporting

## **Review Cycle**

The Strategic Community Plan is a ten-year plan. However, it is not fixed for ten years – it would be long out of date by then. Rather, it is a "rolling" plan which is reviewed every two years, as shown in the diagram to the right.

The two-yearly reviews alternate between a minor review (updating as needed) and a major review (going through the steps again).

The plan is continuously looking ahead, so each major review keeps a ten-year horizon. This is to ensure that well-planned and coordinated decisions are made in the short to medium term.



The City of Nedlands is committed to communicating its progress on implementing the Community Plan through its website, annual report, newspaper adver