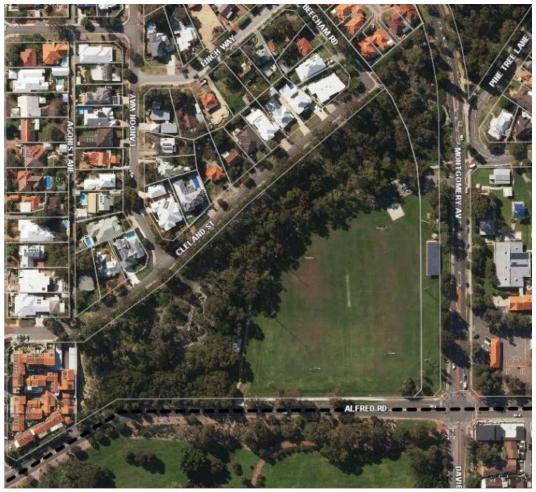

prepared on the results of the consultation by August 2018.

## **Discussion/Overview**

## Background

During the recent Allen Park Master Planning process, the City received a submission from the Westside Wolves Hockey Club to install an artificial hockey pitch in the area currently known as Swanbourne Oval. The proposal was not supported during the Master Planning process however, the Club has now proposed an alternative site at Mt Claremont Oval.

## Mt Claremont Oval

Mt Claremont Oval, located on the intersection of Alfred Road and Montgomery Avenue, is a Crown Reserve (R26102) for the purposes of recreation (refer figure 1 below). The Reserve has an area of 4.2 hectares with a grassed area of 2.3 hectares and the remainder, predominantly an escarpment containing remnant bushland.



Figure 1: Mt Claremont Oval (Res 26102)

The oval is currently utilised by:

- Senior cricket (Western Suburbs Cricket Club and Swanbourne Cricket Club);
- Junior cricket (Claremont-Nedlands Cricket Club);
- Junior soccer (UWA-Nedlands FC);
- Grid Iron Football (Claremont Jets); and
- Mt Claremont Primary School.

The existing assets include flood lighting, a synthetic cricket pitch, cricket nets, basketball half court, children's playground and sports change rooms.

## **Westside Wolves Hockey Club**

Western Australia is a significant participant and contributor to the sport of hockey in Australia and internationally. The Western Suburbs of metropolitan Perth support four established hockey Clubs. These Clubs engage in regular fixtures, the sport's development in schools, and junior 'M