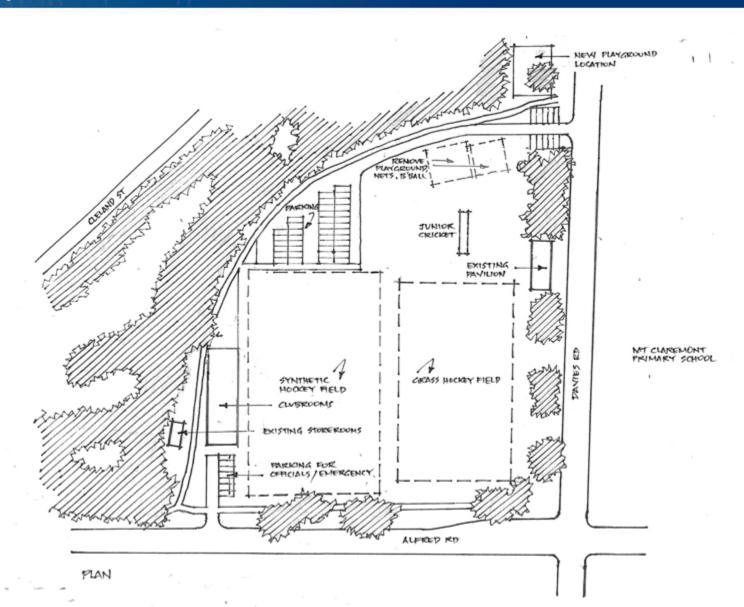

as well as a number of Councillors.

It is proposed to now formalise the consultation before the Council considers any potential change to operations at the oval. The Administration has prepared a Community Consultation Plan (refer Attachment 2), and this will guide the consultation process with sporting groups, park user, the school, nearby residents and the general public. It is anticipated a report on the consultation outcomes would be prepared for the Council Meeting of 28 August 2018.

## **Budget/Financial Implications**

Should the project progress, all costs associated with the artificial pitch and pavilion would be met by the Westside Wolves (fundraising, possible government assistance and sponsorship funding).



## Mt Claremont Oval Artificial Hockey Pitch

nedlands.wa.gov.au



## **Mt Claremont Oval Artificial Hockey Pitch**

nedlands.wa.gov.au



nedlands.wa.gov.au

## COMMUNITY ENGAGEMENT PLAN MT CLAREMONT OVAL – WESTSIDE WOLVES HOCKEY CLUB – PROPOSAL TO CONSTRUCT HOCKEY FACILITIES

The Community Engagement Policy identifies inform and consultation as follows:

|         | ENGAGEMENT GOAL                                                                                                                                          | PROMISE TO THE PUBLIC                                                                                                                            | THIS MEANS                                                                                                  | EXAMPLES