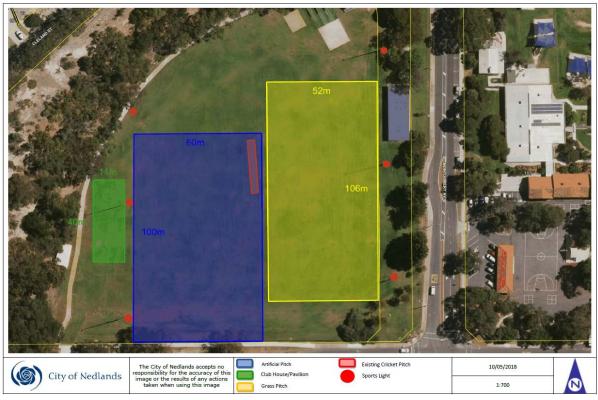

on/retention are proposed:

- Milo in 2 cricket remains at Mt Claremont Oval or relocated to renovated Swanbourne Oval
- Junior cricket could be relocated to renovated Swanbourne Oval
- Junior soccer could have a new home at McGilvray Oval or Paul Hasluck Reserve
- Grid Iron could be retained at Mt Claremont Oval
- Senior cricket would be relocated to new synthetic pitch at College Park
- Primary School activity retained at Mt Claremont Oval

As previously advised from an Administration perspective the proposal can be accommodated with co-operation of other reserve users. The Administration has established that there is room for both an artificial pitch for hockey and a rectangular grass pitch for soccer and/or grid-iron as well as the proposed club house/pavilion (refer figure 2 below):



Figure 2: Overlay of pitches and clubhouse/pavilion

Therefore, subject to Councillors support, it is proposed to prepare a report for Council which will recommend the following:

- Commencement of a consultation including the surrounding community and the current tenants, and
- A roadmap for the delivery of the project.

The community consultation could be completed by end of July 2018 and reported back to Council in August 2018.

#### Conclusion

The proposal has some merit, however there is a significant amount of work to be completed before the Council could consider approving the project to progress to construction. The surrounding community has not been consulted, neither have the current tenants been formally invited to comment. The proposal is still very concept without any form