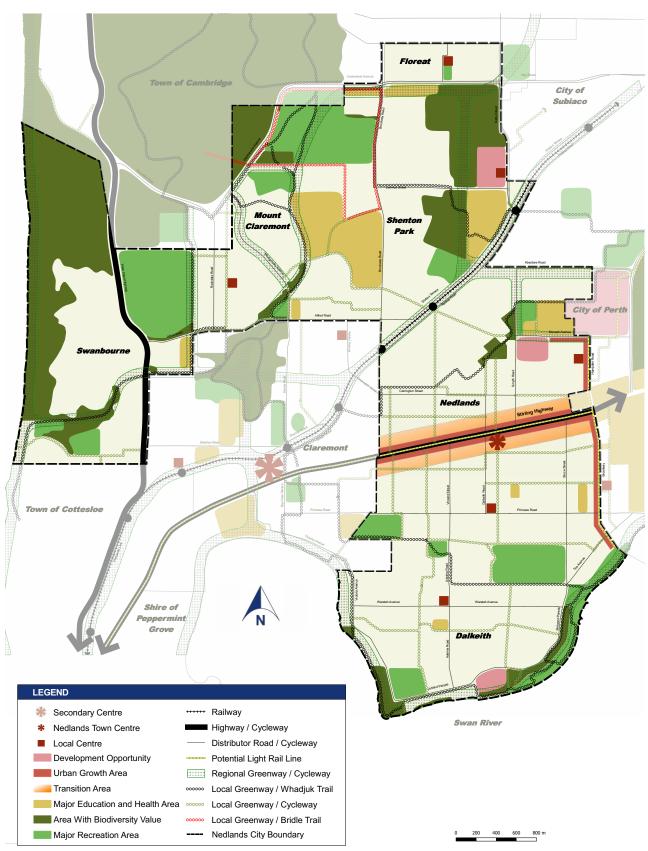

port**

- Promote a movement network that foremost enables mobility, and particularly encourages non-car modes.
- Locate land uses (particularly higher density residences) and transport networks in a way that maximises efficiency.

#### Infrastructure Services

• Ensure that utility service providers maintain the necessary services to meet community needs.

#### Urban Design, Character and Heritage

- Retain and enhance the character and streetscape of the City's existing residential areas whilst promoting best practice urban design principles in targeted infill areas.
- Maintaining and enhancing high quality streetscapes will be of the utmost importance to decision-making, and developments will need to respond to the unique character of each precinct.





#### **Long Term Concept Map**





## Renewal of community infrastructure such as roads, footpaths, community and sports facilities

Renewing community infrastructure continues to be a major theme of the City's Strategic Community Plan. The City's previous Strategic Community Plan developed in 2012 closely examined the state of assets, including community and sporting facilities, roads, drainage, footpaths, cycleways and parks, along with the expected state of the assets over the future 10-year period.

The examination revealed that the assets were at a stage in their lifecycle where significant investment was needed to ensure they would adequately service the community for the next ten years and beyond. This was a major financial driver of the previous plan, and continues to be, as the City continues to invest in asset