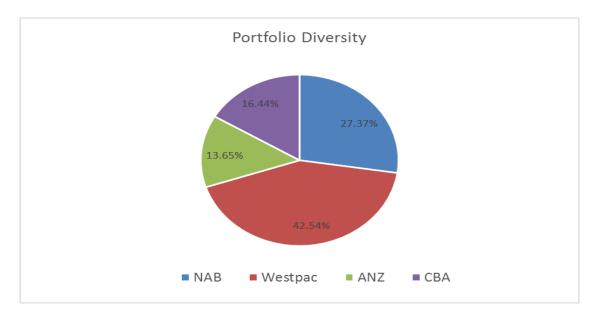

59

The total interest earned from investments as at 30 April 2018 was \$293,017.05.

The Investment Portfolio comprises holdings in the following institutions:

| Financial<br>Institution | Funds Invested | Interest Rate | Proportion of<br>Portfolio |
|--------------------------|----------------|---------------|----------------------------|
| NAB                      | \$2,672,946.26 | 2.25% - 2.47% | 27.37%                     |
| Westpac                  | \$4,154,685.35 | 2.50% - 2.75% | 42.54%                     |
| ANZ                      | \$1,333,062.00 | 2.30% - 2.50% | 13.65%                     |
| СВА                      | \$1,606,106.98 | 0.60% - 2.38% | 16.44%                     |
| Total                    | \$9,766,800.59 |               | 100.00%                    |



#### Conclusion

The Investment Report is presented to Council.

#### **Key Relevant Previous Council Decisions:**

Nil.

| Co | ns   | ıılt | at  | in | n |
|----|------|------|-----|----|---|
| CU | כווי | uıı  | .aı | ıv |   |

| Required by legislation:             | Yes 🗌 | No 🖂 |
|--------------------------------------|-------|------|
| Required by City of Redlands policy: | Yes 🗌 | No 🖂 |

## **Budget/Financial Implications**

Investment income is steady as per budget.

## INVESTMENTS REPORT FOR THE PERIOD ENDED 30 APRIL 2018

|                                             | Interest | Invest.   | Maturity  | Period         | NAB              | Westpac          | ANZ              | CBA              |              | Interest        |
|---------------------------------------------|--