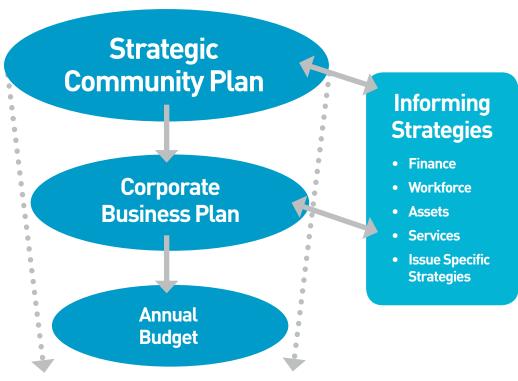

framework is to ensure that the Council's decisions take the community's aspirations into account and deliver the best results possible with the available resources.

The Strategic Community Plan sets the scene for the whole framework – it expresses the community's vision and priorities for the future and shows how the Council and community intend to make progress over a ten-year period.

Detailed implementation for the next four years is covered in the Corporate Business Plan. The Informing Strategies – particularly the Long Term Financial Plan, Asset Management Plans and Workforce Plan – show how the Plan will be managed and resourced.

The Annual Budget relates to each year's "slice" of the Corporate Business Plan, with any necessary adjustments made through the Annual Budget process.



Outputs: Plan Monitoring and Annual Reporting

Measurement and Reporting

## **Review Cycle**

The Strategic Community Plan is a ten-year plan. However, it is not fixed for ten years – it would be long out of date by then. Rather, it is a "rolling" plan which is reviewed every two years, as shown in the diagram to the right.

The two-yearly reviews alternate between a minor review (updating as needed) and a major review (going through the steps again).

The plan is continuously looking ahead, so each major review keeps a ten-year horizon. This is to ensure that well-planned and coordinated decisions are made in the short to medium term.



The City of Nedlands is committed to communicating its progress on implementing the Community Plan through its website, annual report, newspaper adver