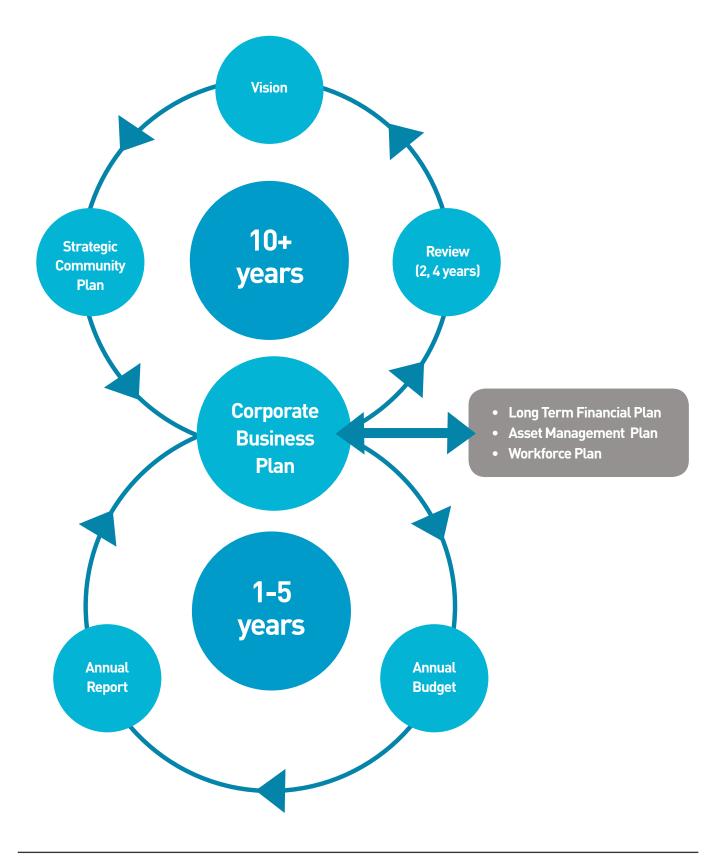

-year plan. However, it is not fixed for ten years – it would be long out of date by then. Rather, it is a "rolling" plan which is reviewed every two years, as shown in the diagram to the right.

The two-yearly reviews alternate between a minor review (updating as needed) and a major review (going through the steps again).

The plan is continuously looking ahead, so each major review keeps a ten-year horizon. This is to ensure that well-planned and coordinated decisions are made in the short to medium term.



The City of Nedlands is committed to communicating its progress on implementing the Community Plan through its website, annual report, newspaper advertisements and mailouts sent directly to every household in the City.



NEDLANDS 2018-2028 INTRODUCTION

## **Review Cycle Diagram**





NEDLANDS 2018-2028 STRATEGIC CONTEXT

# Strategic Context for the City of Nedlands

The City's existing internal and external plans, including demographic trend information and available resources, will assist in informing Nedlands 2018-2028 to prioritise community aspirations and social, economic and environmental objectives.

This section lays out the social and economic profile of the City, other agency strategies and plans that have a bearing on the future of the City, and strategic issues facing the community.



## Understanding our Social and Economic Profile

The City of Nedlands is a diverse community with a variety of differing wants and needs. This diversity forms part of our thinking during the development of this rolling Strategic Community Plan, which will help shape our