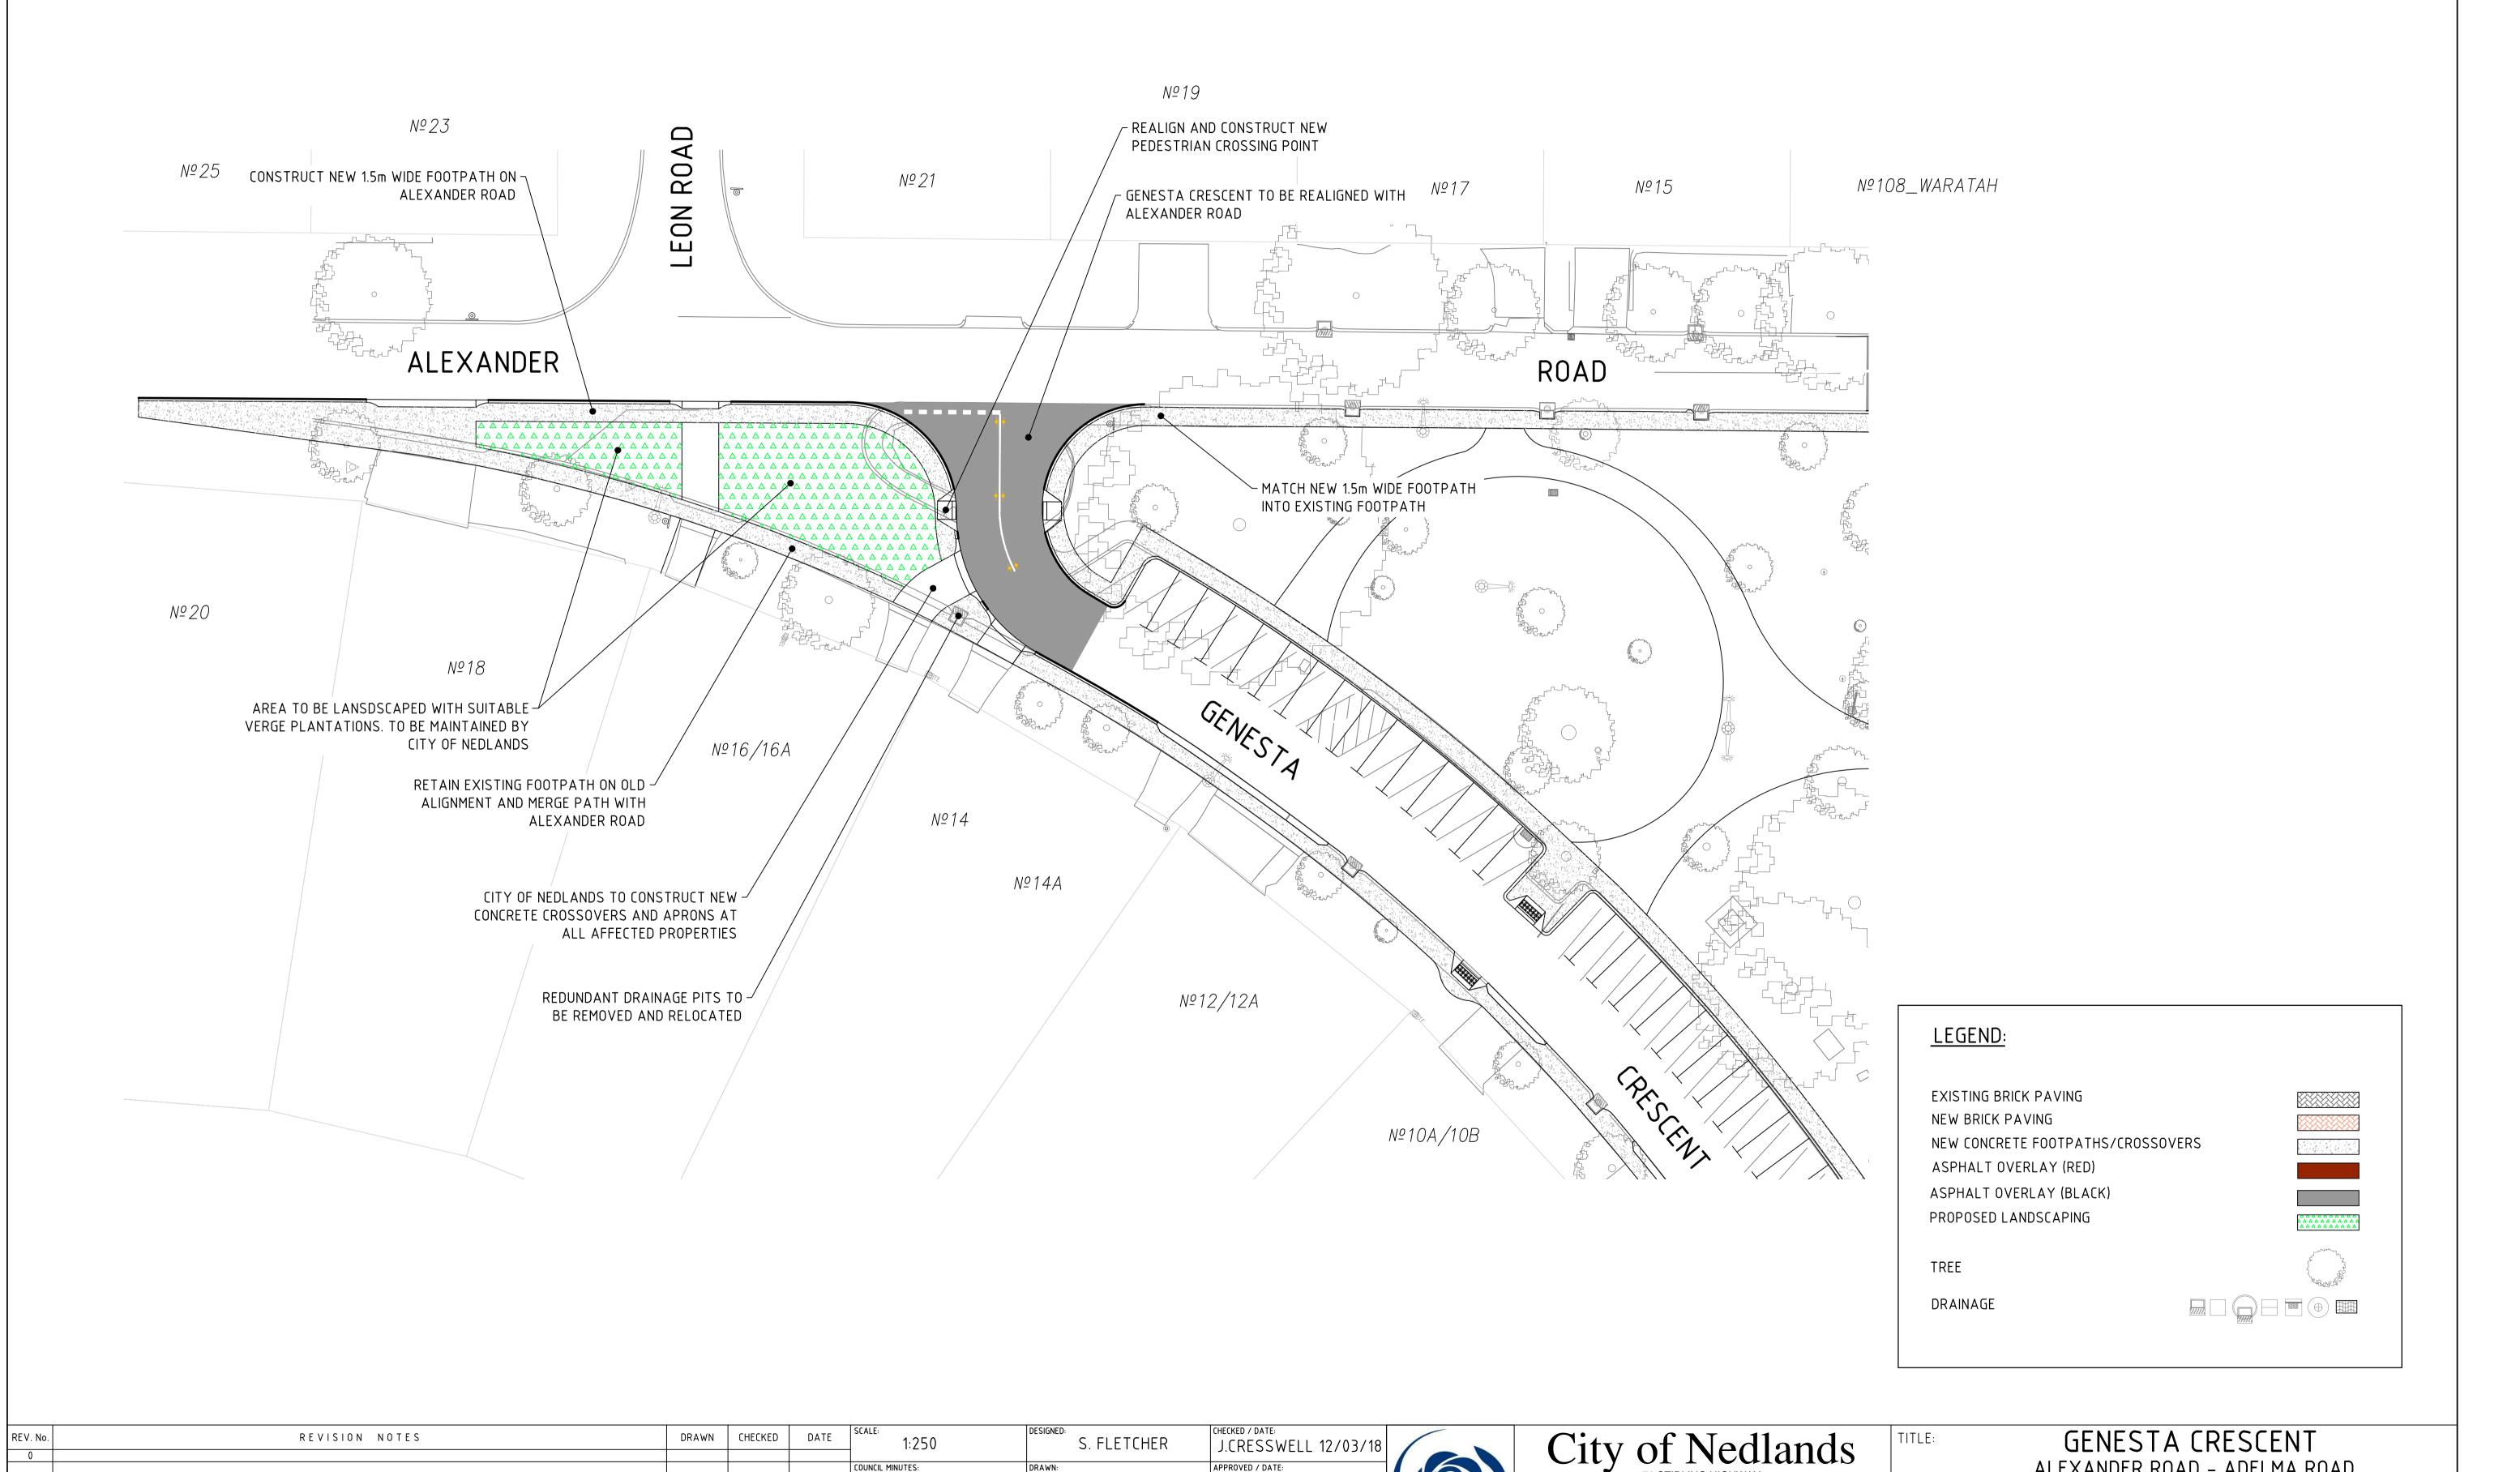

ACK) TREE DRAINAGE №129 Nº84A-84B Nº82A-82B Nº80A-80B Nº 78−78B №86-86B CHECKED / DATE: J.CRESSWELL 20/03/18 City of Nedlands TITLE: WARATAH AVENUE REVISION NOTES DRAWN CHECKED 1:250 S. FLETCHER ALEXANDER ROAD - ADELMA ROAD APPROVED / DATE: COUNCIL MINUTES: 71 STIRLING HIGHWAY NEDLANDS WA 6009 S. FLETCHER WARATAH WAVE CONCEPT PO BOX 9 NEDLANDS WA 6909 C O P Y R I G H T THE CONCEPTS AND INFORMATION CONTAINED ON THIS DOCUMENT ARE THE PROPERTY OF THE CITY OF NEDLANDS AND SHALL NOT BE REPRODUCED IN WHOLE OR PART WITHOUT THE WRITTEN PERMISSION FROM THE CITY OF NEDLANDS. ANY UNAUTHORISED REPRODUCTION CONSTITUTES INFRINGEMENT OF COPYRIGHT PH (08) 9273 3500 FX (08) 9273 3670 TTY (08) 9273 3646

# CONCEPT ONLY



ALEXANDER ROAD - ADELMA ROAD

WA3-2018-02-MGA94-A SHEET 2 OF 3

WARATAH WAVE CONCEPT



APPROVED / DATE:

NEDLANDS WA 6009 PO BOX 9 NEDLANDS WA 6909

PH (08) 9273 3500 FX (08) 9273 3670 TTY (08) 9273 3646

Email: council@nedlands.wa.gov.au www.nedlands.wa.gov.au

S. FLETCHER

C O P Y R I G H T
THE CONCEPTS AND INFORMATION CONTAINED ON THIS DOCUMENT ARE THE PROPERTY OF THE CITY OF NEDLANDS AND

SHALL NOT BE REPRODUCED IN WHOLE OR PART WITHOUT THE WRITTEN PERMISSION FROM THE CITY OF NEDLANDS. ANY UNAUTHORISED REPRODUCTION CONSTITUTES INFRINGEMENT OF COPYRIGHT

COUNCIL MINUTES:

# CONCEPT ONLY





| LEGEND:                 |            |                                       |
|-------------------------|------------|---------------------------------------|
| EXISTING BRICK PAVING   |            |                                       |
| NEW BRICK PAVING        |            |