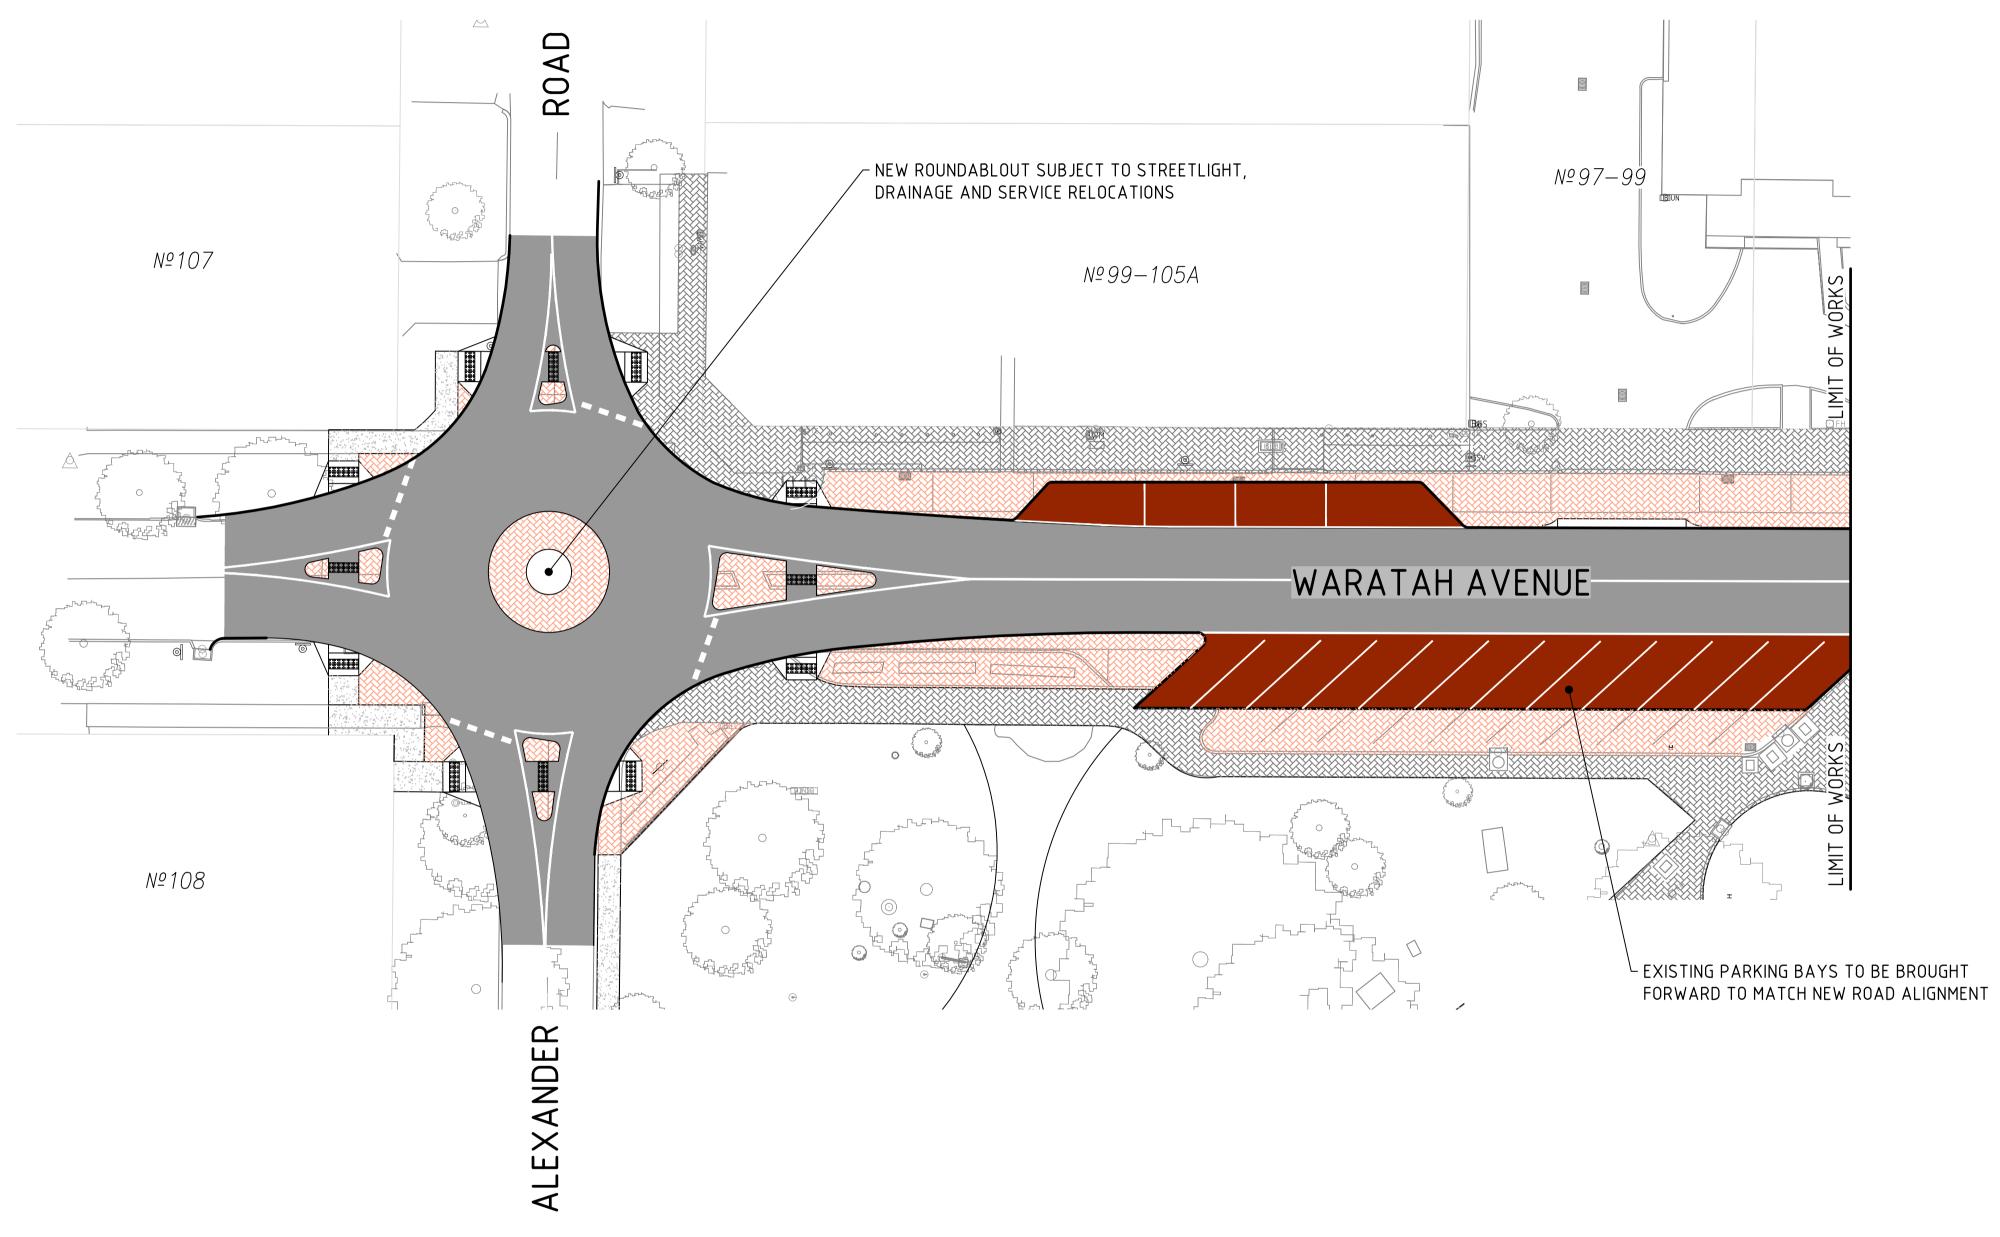

ITHOUT THE WRITTEN PERMISSION FROM THE CITY OF NEDLANDS. ANY UNAUTHORISED REPRODUCTION CONSTITUTES INFRINGEMENT OF COPYRIGHT PH (08) 9273 3500 FX (08) 9273 3670 TTY (08) 9273 3646

# CONCEPT ONLY



ALEXANDER ROAD - ADELMA ROAD

WA3-2018-02-MGA94-A SHEET 2 OF 3

WARATAH WAVE CONCEPT



APPROVED / DATE:

NEDLANDS WA 6009 PO BOX 9 NEDLANDS WA 6909

PH (08) 9273 3500 FX (08) 9273 3670 TTY (08) 9273 3646

Email: council@nedlands.wa.gov.au www.nedlands.wa.gov.au

S. FLETCHER

C O P Y R I G H T
THE CONCEPTS AND INFORMATION CONTAINED ON THIS DOCUMENT ARE THE PROPERTY OF THE CITY OF NEDLANDS AND

SHALL NOT BE REPRODUCED IN WHOLE OR PART WITHOUT THE WRITTEN PERMISSION FROM THE CITY OF NEDLANDS. ANY UNAUTHORISED REPRODUCTION CONSTITUTES INFRINGEMENT OF COPYRIGHT

COUNCIL MINUTES:

# CONCEPT ONLY





| LEGEND:                 |            |                                       |
|-------------------------|------------|---------------------------------------|
| EXISTING BRICK PAVING   |            |                                       |
| NEW BRICK PAVING        |            |                                       |
| NEW CONCRETE FOOTPATHS/ | CROSSOVERS |                                       |
| ASPHALT OVERLAY (RED)   |            |                                       |
| ASPHALT OVERLAY (BLACK) |            |                                       |
|                         |            | nerh.                                 |
| TREE                    |            | 4 4 4 4 4 4 4 4 4 4 4 4 4 4 4 4 4 4 4 |
| DRAINAGE                |            |