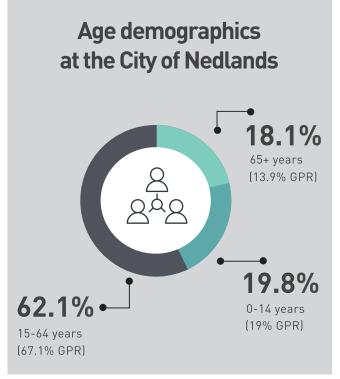

lands had 21,121 residents. 49.4% are male, 50.6% are female (similar to Greater Perth Region, 2016 Census). The population is projected to increase over the next ten years as part of State Government-driven urban dwelling infill.

More than 18% of the population is over 65 years of age, which is greater than the Perth average of 13.9% and represents a 2% increase within the City's population since the 2011 Census. The median age of people in Nedlands is 41 years.

The median personal income is \$987 (\$728 GPR\*) weekly, and the median household income is \$2,708 (\$1,643 GPR) weekly. The median mortgage repayment is \$3,250 (\$1,950 GPR) monthly.

For more information on the makeup of the City of Nedlands community, visit censusdata.abs.gov.au.

\*GPR: Greater Perth Region, 2016 Census





of the Nedlands population is under 15 years of age, which is slightly higher than the Perth average of 19%.



80.5%

of our residents speak English at home. Other languages spoken are Mandarin 3.9%, Cantonese 1.7%, French 0.8%, Italian 0.8% and German 0.6%.



**5521** 

is the total number of family homes throughout the City. The average household size is 2.8 people per household.

# Other Agencies' Strategies and Plans

The ongoing planning that Council undertakes, the services it delivers and the role that it plays on behalf of the community requires an appreciation of issues both within and beyond the City of Nedlands' boundaries. Partnerships are often required to deliver common objectives, and we recognise that the work and goals of others can impact on what we do or how we nee