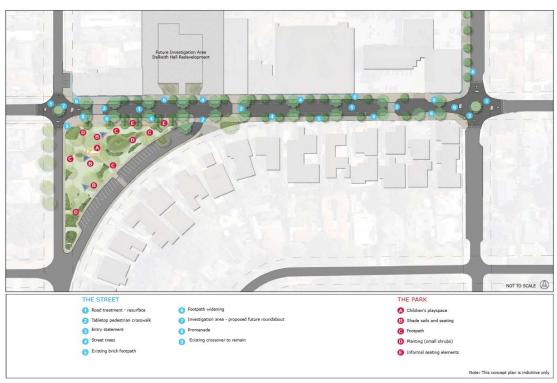

g creation of a Steering Committee with representation by the Mayor, Councillors, CEO and members of the public.

In March 2013 the Steering Committee adopted a Project Plan including a scope of work to develop the strategy and a notional budget of \$40k. The project leader was the Manager Strategic Planning and the team was predominantly Planning and Development staff with other Department staff resources as required.

The scope of the project was the preparation of a Placemaking Strategy for the portion of Waratah Avenue between Adelma Road and Alexander Road including but not limited to the following components:

- Genesta Park
- Waratah Avenue Road Reserve including the footpath

A concept plan (refer figure 1 below) was developed for the purposes of a community consultation in 2015.



Figure 1: Waratah Avenue Place Making Strategy Concept Plan 2015

Community consultation on the Concept Plan took place in September 2015 and five (5) submissions mostly supporting the project were received. Council adopted the strategy and concept plan in November 2015 and transferred the project to Technical Services in December 2015 to prepare detail design and prepare for delivery of the project.

#### **Revised Concept Plan**

Consultants were engaged to develop the detail design in 2016 providing 85% design review drawings in October of that year. The City, recognising the dependence on design consultants, at the same time was building its own inhouse design resource.

Consultant fees had reached in excess of \$100k so the decision was made to bring the project in-house to be final