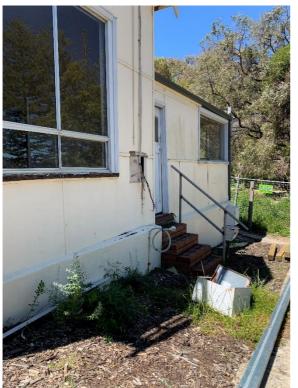

The required screening shall be thereafter maintained to the satisfaction of the City of Nedlands.

It is noted that the balcony of unit 3 is set back 6 metres from the boundary and meets the deemed-to-comply provisions for visual privacy setbacks. No screening can therefore be required for this unit.