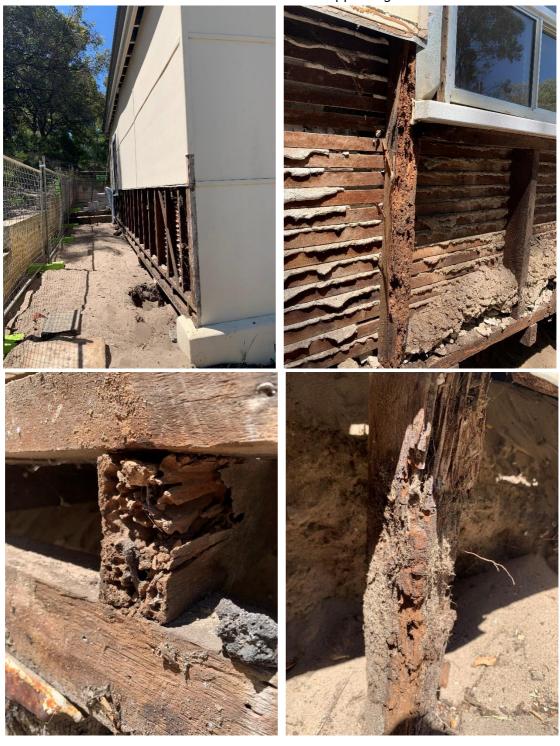

The required screening shall be thereafter maintained to the satisfaction of the City of Nedlands.

It is noted that the balcony of unit 3 is set back 6 metres from the boundary and meets the deemed-to-comply provisions for visual privacy setbacks. No screening can therefore be required for this unit.