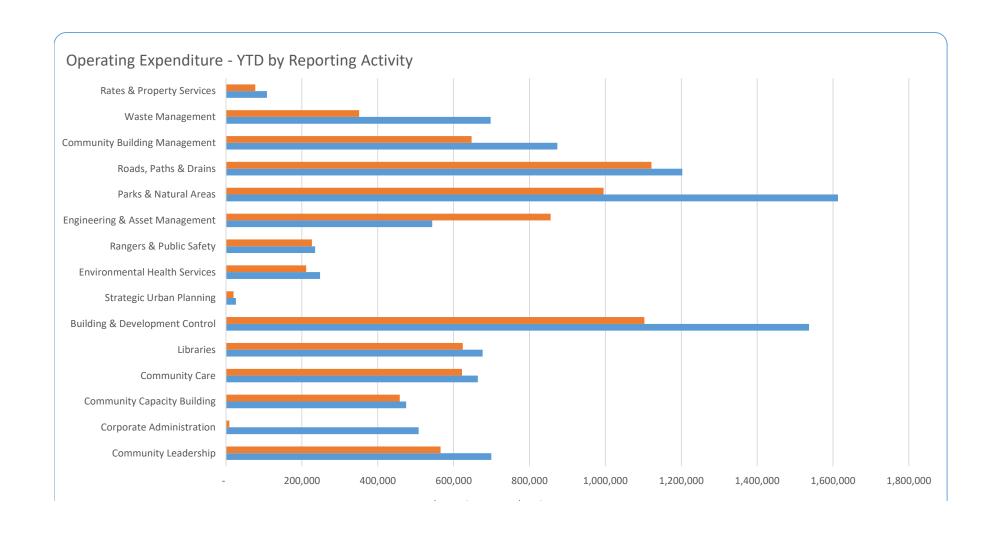

urable V |            | . ,      | l +10% (F | :)            |       |                                                                                           |
|                                 |              |              |                                  |            |          |           |               |       |                                                                                           |



# CITY OF NEDLANDS SUMMARY STATEMENT OF FINANCIAL ACTIVITY - INCOME BY REPORTING NATURE & TYPE FOR THE PERIOD ENDING 30 SEPTEMBER 2021







## GRAPHICAL SUMMARY OF FINANCIAL ACTIVITY - OPERATING BY REPORTING ACTIVITY FOR THE PERIOD ENDING 30 SEPTEMBER 2021





# GRAPHICAL SUMMARY OF FINANCIAL ACTIVITY - OPERATING BY REPORTING ACTIVITY FOR THE PERIOD ENDING 30 SEPTEMBER 2021



## 13.11 Monthly Investment Report – September 2021

| Council          | 23 November 2021                                       |
|------------------|--------------------------------------------------------|
| Applicant        | City of Nedlands                                       |
| Employee         | Nil.                                                   |
| Disclosure under |                                                        |
| section 5.70     |                                                        |
| Local            |                                                        |
| Government Act   |                                                        |
| 1995 and section |                                                        |
| 10               |