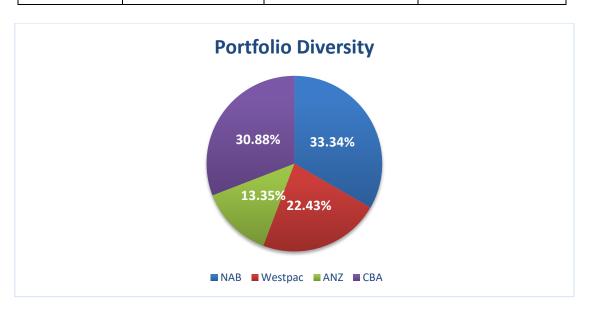

r account.

The total interest earned from investments as at 30 Sep 2021 was \$4,924. The Investment Portfolio comprises holdings in the following institutions:

| Financial<br>Institution | Funds Invested | Interest Rate | Proportion of<br>Portfolio |
|--------------------------|----------------|---------------|----------------------------|
| NAB                      | \$2,966,890    | 0.27% - 0.30% | 33.34%                     |
| Westpac                  | \$1,995,827    | 0.22% - 1.05% | 22.43%                     |
| ANZ                      | \$1,187,900    | 0.05%- 0.10%  | 13.35%                     |
| CBA                      | \$2,747,827    | 0.16% - 0.24% | 30.88%                     |
| Total                    | \$8,898,444    |               | 100.00%                    |



## Conclusion

The Investment Report is presented to Council.

## **Key Relevant Previous Council Decisions:**

Nil.

| Consu | Itation |
|-------|---------|
|-------|---------|

| Required by legislation:             | Yes 🗌 | No 🖂 |
|--------------------------------------|-------|------|
| Required by City of Redlands policy: | Yes 🗌 | No 🖂 |

## **Strategic Implications**

The investment of surplus funds in the 2021/22 approved budget is in line with the City's strategic direction.

The 2021/22 approved budget ensured that there is an equitable distribution of benefits in the community.

The 2021/22 budget was prepared in line with the City's level of tolerance of risk and it is managed through budgetary review and control.

The interest income on investment in the 2021/22 approved bu