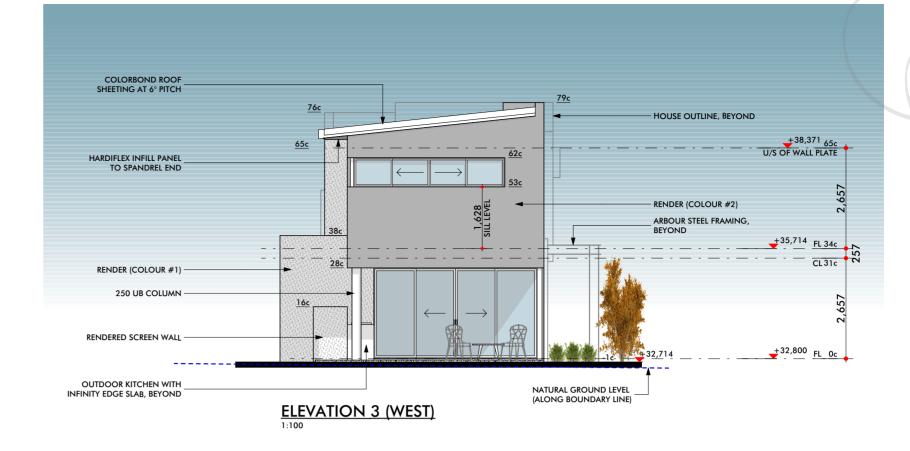

The northern verge tree is 6m tall and 5m wide. The southern verge tree is 5m tall and 4m wide. As seen below on the streetscape photo, these verge trees screen majority of the development.

Behind the 2 verge trees are 4 pear trees and 1 plum tree. The plum tree is 4m tall and partially screens the driveway. The 5 pear trees grow above 6m in height and will form another large vegetation screen of the development. Behind the pear trees are another 3 Magnolia trees.

No home in Tyrell Street has more garden screening at the front of the property.

| PD38.21 | Consideration of Development Application – |
|---------|--------------------------------------------|
|         | Single House at 37C Kinninmont Avenue,     |
|         | Nedlands                                   |