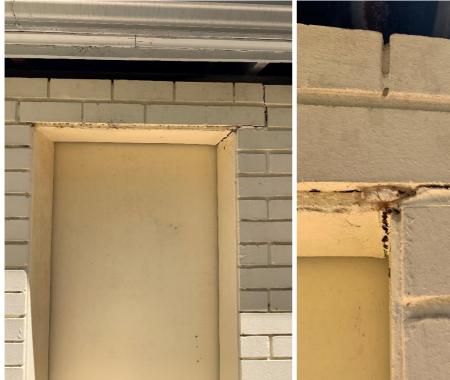

The required screening shall be thereafter maintained to the satisfaction of the City of Nedlands.

It is noted that the balcony of unit 3 is set back 6 metres from the boundary and meets the deemed-to-comply provisions for visual privacy setbacks. No screening can therefore be required for this unit.