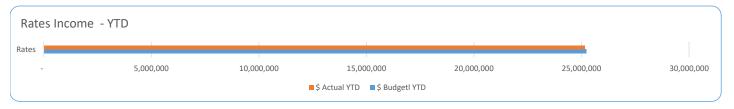

iance > 10 | 0%       |           |               |       |                                                                                           |
| Unfavourable Variance to Budget | U            |              | /ariance betwe<br>Jnfavourable V |            | . ,      | l +10% (F | :)            |       |                                                                                           |
|                                 |              |              |                                  |            |          |           |               |       |                                                                                           |



# CITY OF NEDLANDS SUMMARY STATEMENT OF FINANCIAL ACTIVITY - INCOME BY REPORTING NATURE & TYPE FOR THE PERIOD ENDING 30 SEPTEMBER 2021







## GRAPHICAL SUMMARY OF FINANCIAL ACTIVITY - OPERATING BY REPORTING ACTIVITY FOR THE PERIOD ENDING 30 SEPTEMBER 2021





# GRAPHICAL SUMMARY OF FINANCIAL ACTIVITY - OPERATING BY REPORTING ACTIVITY FOR THE PERIOD ENDING 30 SEPTEMBER 2021



## 13.11 Monthly Investment Report – September 2021

| Council          | 23 November 2021                                       |
|------------------|--------------------------------------------------------|
| Applicant        | City of Nedlands                                       |
| Employee         | Nil.                                                   |
| Disclosure under |                                                        |
| section 5.70     |                                                        |
| Local            |