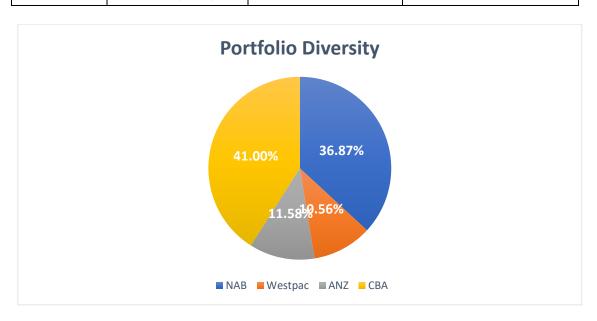

stpac online saver account.

The total interest earned from investments as at 31 October 2021 was \$7,752. The Investment Portfolio comprises holdings in the following institutions:

| Financial Institution | Funds Invested | Interest Rate | Proportion of<br>Portfolio |
|-----------------------|----------------|---------------|----------------------------|
| NAB                   | \$6,967,970    | 0.27% - 0.30% | 36.87%                     |
| Westpac               | \$1,996,343    | 0.22% - 1.05% | 10.56%                     |
| ANZ                   | \$2,187,987    | 0.05%- 0.15%  | 11.58%                     |
| CBA                   | \$6,001,972    | 0.16% - 0.32% | 41.00%                     |
| Total                 | \$18,901,272   |               | 100.00%                    |



## Conclusion

The Investment Report is presented to Council.

## **Key Relevant Previous Council Decisions:**

Nil.

| Consulta | tion |
|----------|------|
|----------|------|

| Required by legislation:             | Yes 🗌 | No 🖂 |
|--------------------------------------|-------|------|
| Required by City of Redlands policy: | Yes   | No 🖂 |

## **Strategic Implications**

The investment of surplus funds in the 2021/22 approved budget is in line with the City's strategic direction.

The 2021/22 approved budget ensured that there is an equitable distribution of benefits in the community.

The 2021/22 budget was prepared in line with the City's level of tolerance of risk and it is managed through budgetary review and control.

The interest income on investment in the 2021/22 approved bu