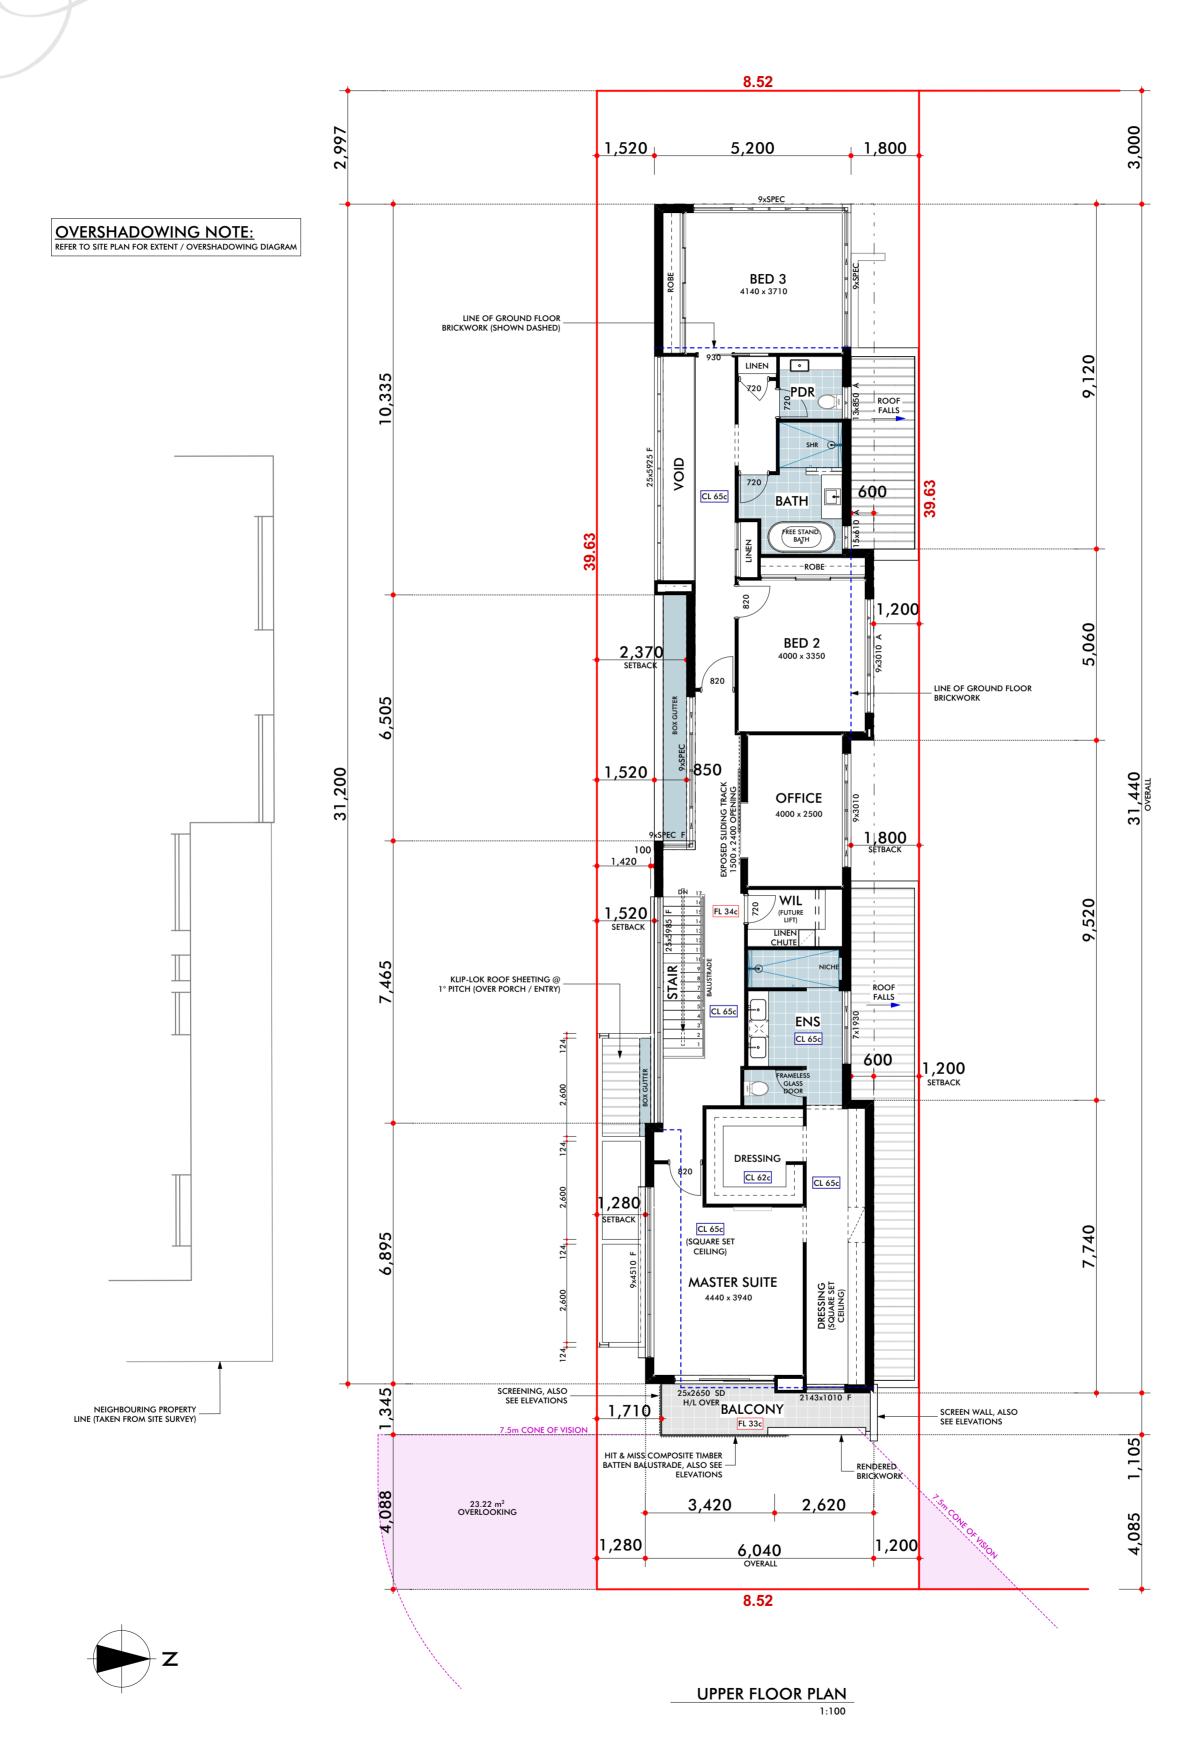

#### a. Lot Boundary Setbacks

- i. Unit 1 Ground floor master bedroom (south): 1.2m setback
- ii. Unit 5 First floor balcony (east): 1.3m setback
- iii. Unit 5 First floor bed 2 to bed 3 (east): 1.3m setback
- iv. Unit 5 First floor kitchen (east): 1.8m setback

- Unit 1 presents to Tyrell Street as a two-storey house split into two sections: one with a maximum wall height of 6.3m and the other with a maximum wall height of 7.7m. This is 0.8m to 2.2m less than the maximum that would be permissible for a single house.
- The front two-storey unit on Tyrell Street will lessen the impact of the threestorey units by hiding most of them behind the front unitas viewed from the street (see Figure 1 below).

Figure 1: Sightlines of the building as viewed from the street.

- The unit at the rear of the site is also two storeys high (6.8m as measured from the existing ground levels). This allows it to interface in and present less building bulk to the existing similar- sized two-storey house on the lot to the rear of the site.
- A single house could be built that proposed three storeys (8.5m wall height) to both the street and the rear lots. Such a proposal would meet the deemed-tocomply provisions of Local Planning Policy – Residential Development and the R-Codes. The subjectproposal reduces the overall size of the units at each end to betterfit in with the existing housing form and scale within the immediate vicinity.

The balconies shown in the plan are intended to be screened to the north to protect visual privacy. In order to provide clarity, the Administration recommends amending condition 4 as follows:

- 4. Prior to occupation of the development, the northern balconies of units 1,2,4 and 5, the Kitchen windows of unit 1 located on the south elevation, and the Bedroom 3 window of unit 5 on the south elevation, shall be screened in accordance with the Residential DesignCodes by either;
  - a. fixed obscured or fixed translucent glass to a height of 1.60 metres above the internal finished floor level; or
  - b. fixed screening at least 75% obscure and to a height of 1.6m above the internal finished floor level; or
  - c. a minimum sill height of 1.60 metres above the internal finished floor level.

#### **Street Presentation**

The 2 storey home at the front screens the 3 storey home and therefore presesnt as a 2 storey development. This view of the development is shown as if standing in front of 15 Tyrell Street.