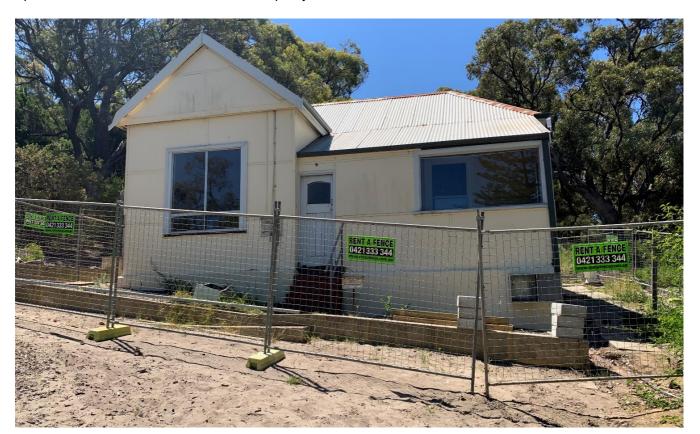

The required screening shall be thereafter maintained to the satisfaction of the City of Nedlands.

It is noted that the balcony of unit 3 is set back 6 metres from the boundary and meets the deemed-to-comply provisions for visual privacy setbacks. No screening can therefore be required for this unit.