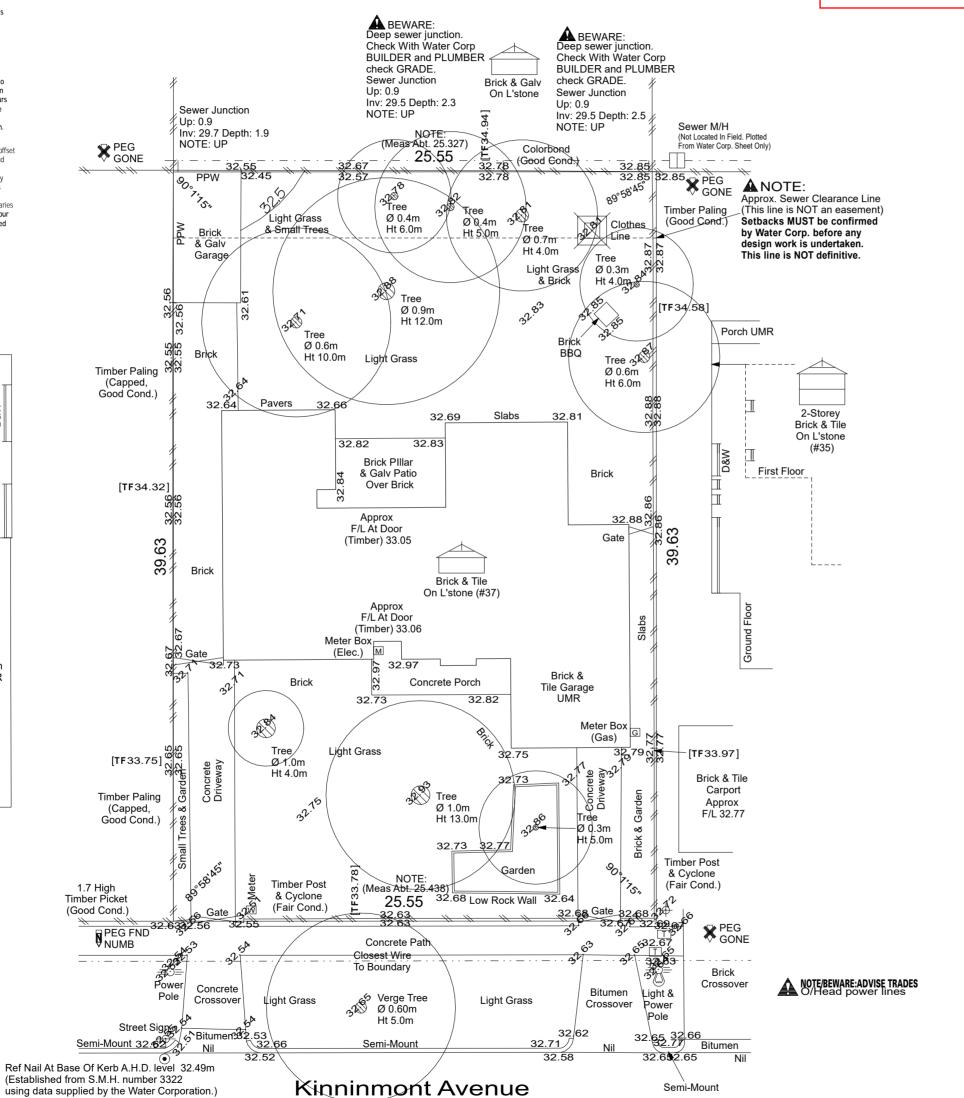

No home in Tyrell Street has more garden screening at the front of the property.

| PD38.21 | Consideration of Development Application – |
|---------|--------------------------------------------|
|         | Single House at 37C Kinninmont Avenue,     |
|         | Nedlands                                   |