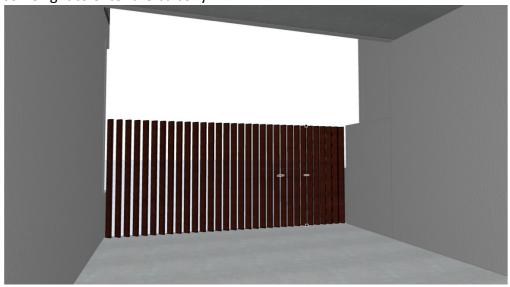

#### **Balcony Screening**

The balcony screening to lots 2-5 are timber slats. As shown below, the timber slats are 90mm x 20mm and are on a 45 degree angle.

The following image is taken from unit 4. This is the view from inside the balcony. The angle of the slats are to the left side, however, they can swing either way. These slats really restrict the vision out of the balcony, while also not being a total black out and therefore allowing some light to enter the balcony.