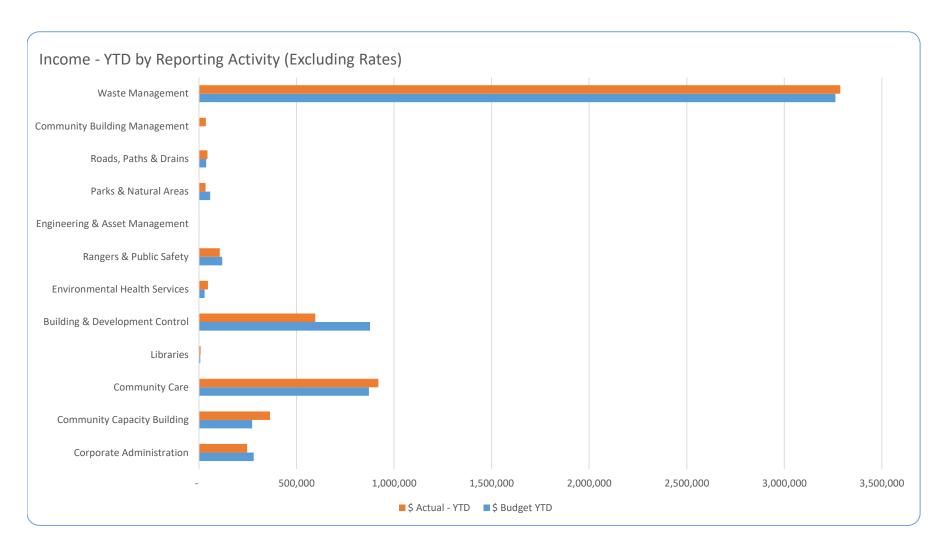

4    | 117,123    | 25,891    | 18%      |            | F        | 425,123       |       |                            |         |
| Total Operating Expenditure                 | 13,292,717 | 10,366,113 |           | 22%      | <b> </b>   | F        | 38,494,765    |       |                            |         |
| Net Operating Result                        | 17,788,038 | 20,623,526 |           |          |            |          | (3,338,800)   |       |                            |         |
| <b>Legend</b> Favourable Variance to Budget | F          | <b>▶</b>   |           | .egend   | ole Varia  | ance > 1 | .0%           |       |                            |         |



# GRAPHICAL SUMMARY OF FINANCIAL ACTIVITY - OPERATING BY REPORTING ACTIVITY FOR THE PERIOD ENDING 31 OCTOBER 2021





# GRAPHICAL SUMMARY OF FINANCIAL ACTIVITY - OPERATING BY REPORTING ACTIVITY FOR THE PERIOD ENDING 31 OCTOBER 2021





# CITY OF NEDLANDS SUMMARY STATEMENT OF FINANCIAL ACTIVITY - INCOME BY REPORTING NATURE & TYPE FOR THE PERIOD ENDING 31 OCTOBER 2021

| Reporting Activity              | October 21 | October 21 | Variance Indicators              |            |      |         | 2021-22       | Var.  |                                                                                           |
|---------------------------------|------------|------------|----------------------------------|------------|------|---------|---------------|-------|-------------------------------------------------------------------------------------------|
|                                 | YTD Budget | YTD Actu