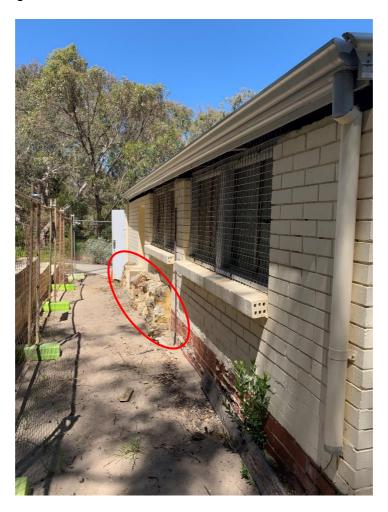

orey level | ±15 mm                                                                               |
| (b)  | Relative displacement between loadbearing walls in adjacent storeys intended to be in vertical alignment  | ±10 mm                                                                               |
| (c)  | Maximum deviation from plumb within a storey from a vertical line through the base of the member          | The lesser of ±10 mm per<br>3 m of height or 0.05 times<br>the thickness of the leaf |

The perimeter foundation along the southern elevation will require some form of stabilisation with the implementation of buttresses or another similar technique.

It is noted that some stabilisation was undertaken at the foundation of the northern elevation consisting of limestone blocks:





## 3.4 Corrosion in the metal roof

Inspection of the exterior of the roof revealed corrosion in the metal sheeting, flashing and gutters which will require maintenance in the short term. This would suggest that the roof covering is approaching the end of its service life.









#### 4. Recommendations

#### 4.1 Foundation inspection

During our inspection, we have not been able to identify or locate a manhole to inspect the subfloor. It is recommended that an appropriately qualified contractor is engaged to retrofit manholes in order to inspect the foundation and supports for the timber flooring in areas not visible from the building perimeter.

#### 4.2 Subsoil drainage check

It is important to note that soakwells, silt pits and subsoil drainage systems will require general maint