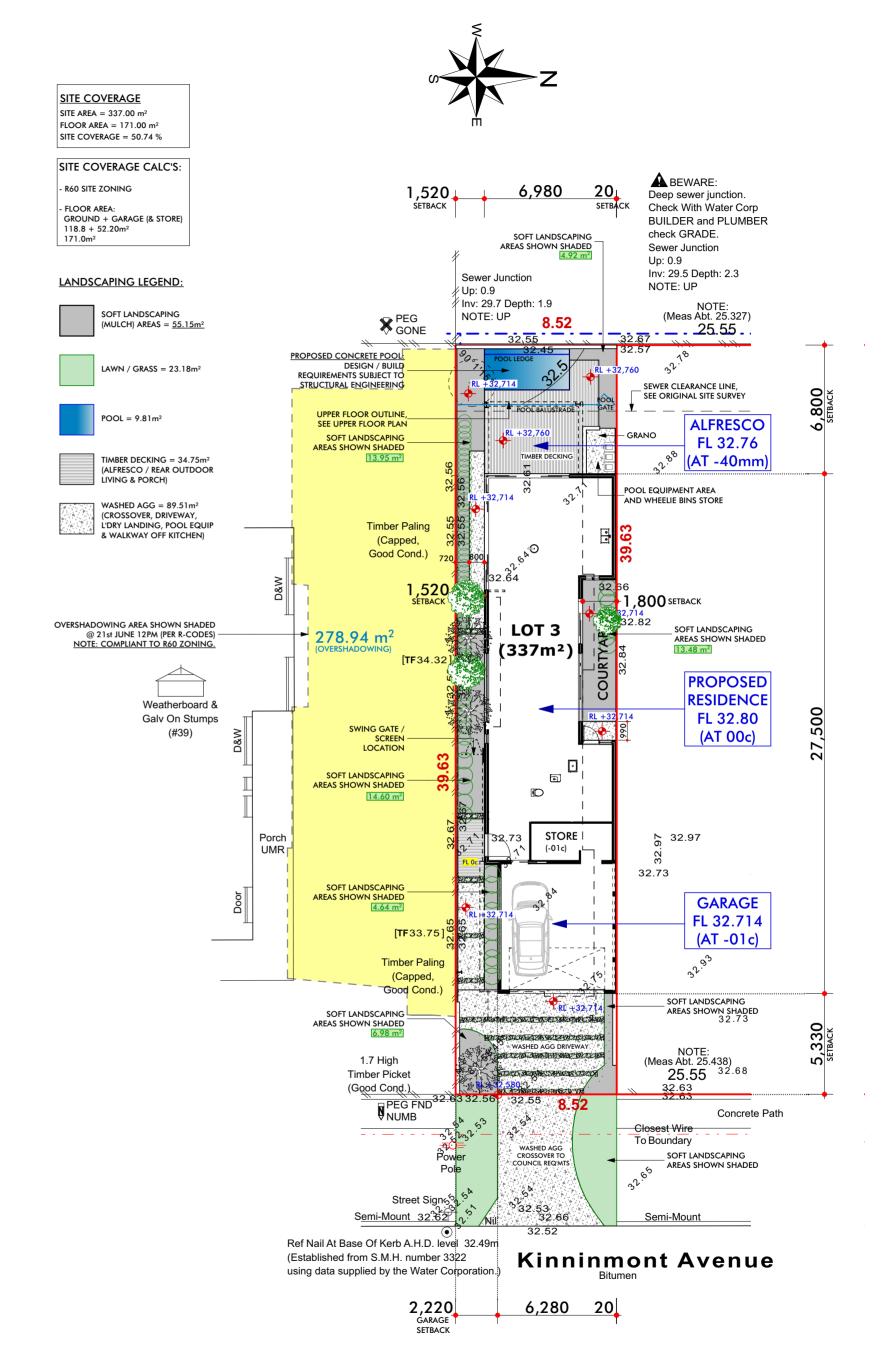

No home in Tyrell Street has more garden screening at the front of the property.

| PD38.21 | Consideration of Development Application – |
|---------|--------------------------------------------|
|         | Single House at 37C Kinninmont Avenue,     |
|         | Nedlands                                   |