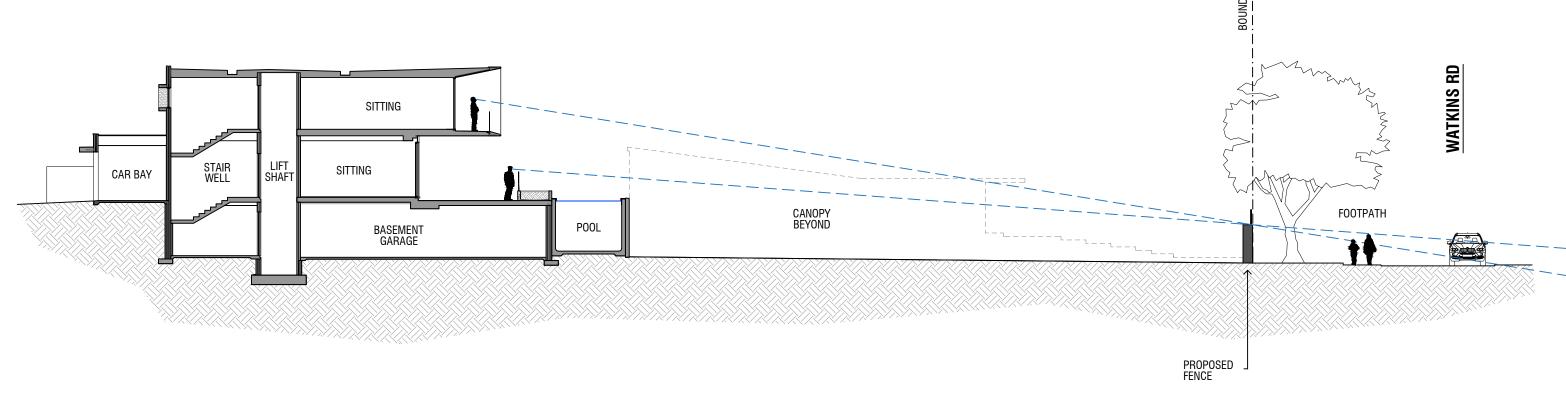

In support of the development proposal, the applicant has provided additional architectural renders of the development proposal as viewed from the primary street and the first-floor balconies of the approved single house. Please see Attachments A1 and A2, attached.

Attachment A2 (attached) demonstrates the cone of vision from the upper floors of the approved single house. The proposed cone of vision is considered to provide opportunity for passive surveillance of Watkins Road from within the residence.

# PASSIVE SURVEILLANCE DIAGRAM

SECTION SCALE 1:200

<u>**NOTE:**</u> ALL DRAWINGS TO BE READ IN CONJUNCTION WITH STRUCTURAL ENGINEER AND RELEVANT CONSULTANTS DOCUMENTATION

| REV: | DATE:    | DESCRIPTION:                 |  |
|------|----------|------------------------------|--|
|      |          |                              |  |
| 01   | 12/11/21 | PASSIVE SURVEILLANCE DIAGRAM |  |
|      |          |                              |  |
|      |          |                              |  |
|      |          |                              |  |
|      |          |                              |  |
|      |          |                              |  |
|      |          |                              |  |

| REV: | DATE:    | DESCRIPTION:                 | PROJECT: WATKINS RC | )AD, DALKEITH    |
|------|----------|------------------------------|---------------------|------------------|
| 01   | 12/11/21 | PASSIVE SURVEILLANCE DIAGRAM | DRAWING: DIAGRAM    |                  |
|      |          |                              | DWG NO: XX          | REVISION: 01     |
|      |          |                              | DATE: 12/11/2021    | SCALE: 1:200 @ A |