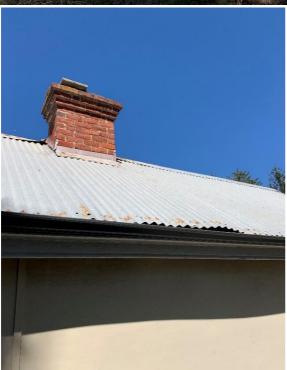

|
| (c)  | Maximum deviation from plumb within a storey from a vertical line through the base of the member          | The lesser of ±10 mm per<br>3 m of height or 0.05 times<br>the thickness of the leaf |

The perimeter foundation along the southern elevation will require some form of stabilisation with the implementation of buttresses or another similar technique.

It is noted that some stabilisation was undertaken at the foundation of the northern elevation consisting of limestone blocks:





## 3.4 Corrosion in the metal roof

Inspection of the exterior of the roof revealed corrosion in the metal sheeting, flashing and gutters which will require maintenance in the short term. This would suggest that the roof covering is approaching the end of its service life.









#### 4. Recommendations

#### 4.1 Foundation inspection

During our inspection, we have not been able to identify or locate a manhole to inspect the subfloor. It is recommended that an appropriately qualified contractor is engaged to retrofit manholes in order to inspect the foundation and supports for the timber flooring in areas not visible from the building perimeter.

#### 4.2 Subsoil drainage check

It is important to note that soakwells, silt pits and subsoil drainage systems will require general maintenance and cleaning to remain effective. Due to the movement observed, it is recommended that a plumber who is experienced with subsoil drains is appointed to inspect, clean and most importantly verify the adequacy of the subsoil drainage.

### 4.3 Complete refurbishment of the bu