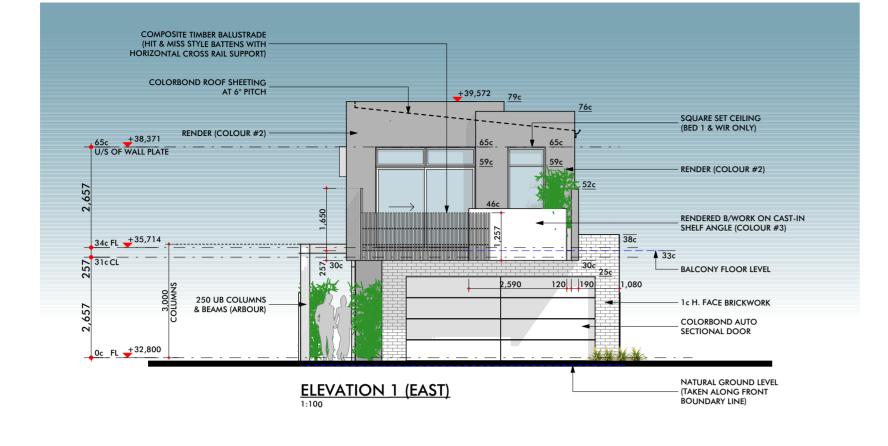

- Unit 1 presents to Tyrell Street as a two-storey house split into two sections: one with a maximum wall height of 6.3m and the other with a maximum wall height of 7.7m. This is 0.8m to 2.2m less than the maximum that would be permissible for a single house.
- The front two-storey unit on Tyrell Street will lessen the impact of the threestorey units by hiding most of them behind the front unitas viewed from the street (see Figure 1 below).

Figure 1: Sightlines of the building as viewed from the street.

- The unit at the rear of the site is also two storeys high (6.8m as measured from the existing ground levels). This allows it to interface in and present less building bulk to the existing similar- sized two-storey house on the lot to the rear of the site.
- A single house could be built that proposed three storeys (8.5m wall height) to both the street and the rear lots. Such a proposal would meet the deemed-tocomply provisions of Local Planning Policy – Residential Development and the R-Codes. The subjectproposal reduces the overall size of the units at each end to betterfit in with the existing housing form and scale within the immediate vicinity.

#### **Street Presentation**

The 2 storey home at the front screens the 3 storey home and therefore presesnt as a 2 storey development. This view of the development is shown as if standing in front of 15 Tyrell Street.

Additionally, the development does present as a 2 storey development even though it backs onto another R60 home. We wanted to ensure that the interface of the development is not just softened, but not too large on street presentation and the rear.