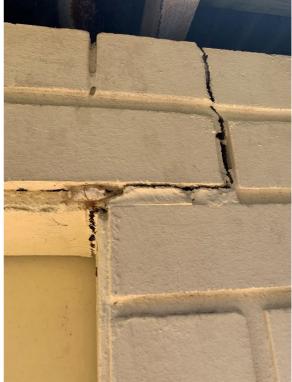

The required screening shall be thereafter maintained to the satisfaction of the City of Nedlands.

It is noted that the balcony of unit 3 is set back 6 metres from the boundary and meets the deemed-to-comply provisions for visual privacy setbacks. No screening can therefore be required for this unit.