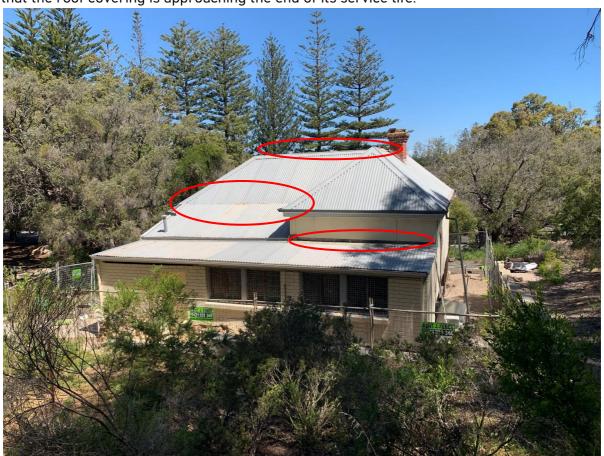

|
| (c)  | Maximum deviation from plumb within a storey from a vertical line through the base of the member          | The lesser of ±10 mm per<br>3 m of height or 0.05 times<br>the thickness of the leaf |

The perimeter foundation along the southern elevation will require some form of stabilisation with the implementation of buttresses or another similar technique.

It is noted that some stabilisation was undertaken at the foundation of the northern elevation consisting of limestone blocks:





## 3.4 Corrosion in the metal roof

Inspection of the exterior of the roof revealed corrosion in the metal sheeting, flashing and gutters which will require maintenance in the short term. This would suggest that the roof covering is approaching the end of its service life.









#### 4. Recommendations

#### 4.1 Foundation inspection

During our inspection, we have not been able to identify or locate a manhole to inspect the subfloor. It is recommended that an appropriately qualified contractor is engaged to retrofit manholes in order to inspect the foundation and supports for the timber flooring in areas not visible from the building perimeter.

#### 4.2 Subsoil drainage check

It is important to note that soakwells, silt pits and subsoil drainage systems will require general maintenance and cleaning to remain effective. Due to the movement observed, it is recommended that a plumber who is experienced with subsoil drains is appointed to inspect, clean and most importantly verify the adequacy of the subsoil drainage.

### 4.3 Complete refurbishment of the