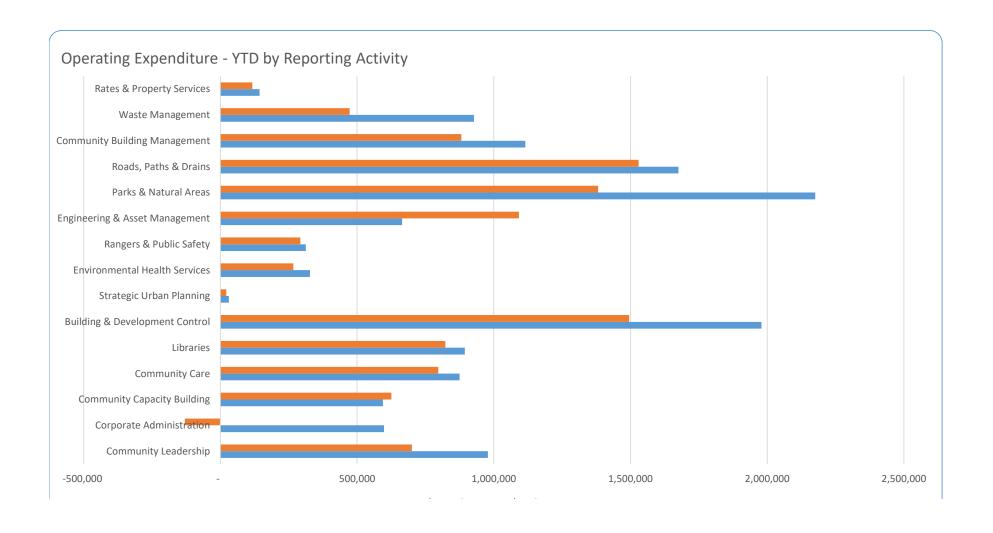

|
| Total Operating Expenditure                 | 13,292,717 | 10,366,113 |           | 22%      | <b> </b>   | F        | 38,494,765    |       |                            |         |
| Net Operating Result                        | 17,788,038 | 20,623,526 |           |          |            |          | (3,338,800)   |       |                            |         |
| <b>Legend</b> Favourable Variance to Budget | F          | <b>▶</b>   |           | .egend   | ole Varia  | ance > 1 | .0%           |       |                            |         |



# GRAPHICAL SUMMARY OF FINANCIAL ACTIVITY - OPERATING BY REPORTING ACTIVITY FOR THE PERIOD ENDING 31 OCTOBER 2021





# GRAPHICAL SUMMARY OF FINANCIAL ACTIVITY - OPERATING BY REPORTING ACTIVITY FOR THE PERIOD ENDING 31 OCTOBER 2021





# CITY OF NEDLANDS SUMMARY STATEMENT OF FINANCIAL ACTIVITY - INCOME BY REPORTING NATURE & TYPE FOR THE PERIOD ENDING 31 OCTOBER 2021

| Reporting Activity              | October 21 | October 21 | Variance Indicators              |            |      |         | 2021-22       | Var.  |                                                                                           |
|---------------------------------|------------|------------|----------------------------------|------------|------|---------|---------------|-------|-------------------------------------------------------------------------------------------|
|                                 | YTD Budget | YTD Actual | \$                               | %          | Flag | F/U     | Annual Budget | Scale |