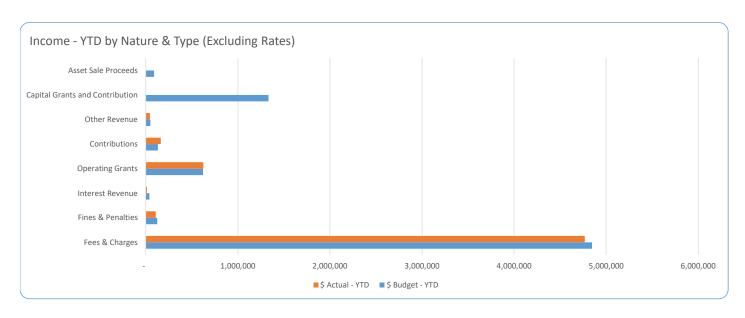

nd                           |            |      |         |               |       |                                                                                           |
| Favourable Variance to Budget   | F 🏴        | F          | avourable Vari                   | iance > 10 | 0%   |         |               |       |                                                                                           |
| Unfavourable Variance to Budget | U          |            | /ariance betwe<br>Jnfavourable V |            | . ,  | +10% (F | :)            |       |                                                                                           |



# CITY OF NEDLANDS SUMMARY STATEMENT OF FINANCIAL ACTIVITY - INCOME BY REPORTING NATURE & TYPE FOR THE PERIOD ENDING 31 OCTOBER 2021





## 13.13 Monthly Investment Report – October 2021

| Council          | 23 November 2021                                     |
|------------------|------------------------------------------------------|
| Applicant        | City of Nedlands                                     |
| Employee         | Nil.                                                 |
| Disclosure under |                                                      |
| section 5.70     |                                                      |
| Local            |                                                      |
| Government Act   |                                                      |
| 1995             |                                                      |
| Director         | Ed Herne – Director Corporate & Strategy