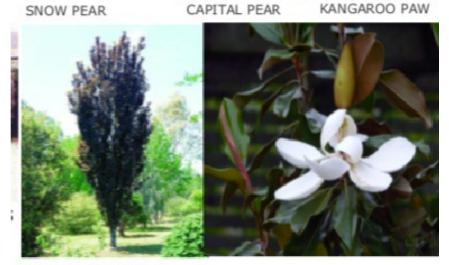

The northern verge tree is 6m tall and 5m wide. The southern verge tree is 5m tall and 4m wide. As seen below on the streetscape photo, these verge trees screen majority of the development.

Behind the 2 verge trees are 4 pear trees and 1 plum tree. The plum tree is 4m tall and partially screens the driveway. The 5 pear trees grow above 6m in height and will form another large vegetation screen of the development. Behind the pear trees are another 3 Magnolia trees.