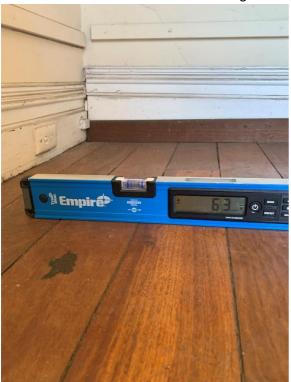

The required screening shall be thereafter maintained to the satisfaction of the City of Nedlands.

It is noted that the balcony of unit 3 is set back 6 metres from the boundary and meets the deemed-to-comply provisions for visual privacy setbacks. No screening can therefore be required for this unit.