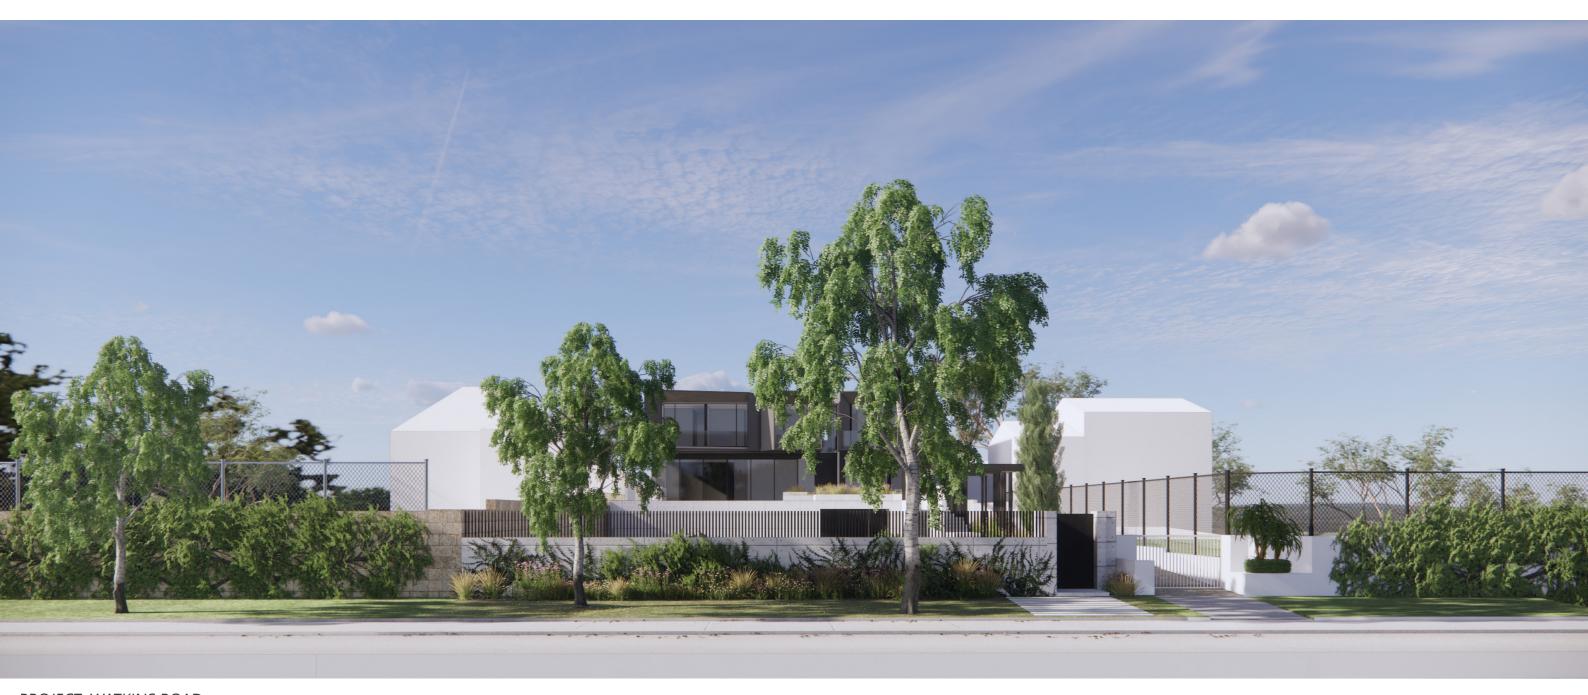

In support of the development proposal, the applicant has provided additional architectural renders of the development proposal as viewed from the primary street and the first-floor balconies of the approved single house. Please see Attachments A1 and A2, attached.

Attachment 2 in the agenda and Attachment A1 (attached) show the proposed primary street fence within the context of the immediate eastern and western neighbouring lots (32 and 28 Watkins Road, Dalkeith). The scale and location of the proposed primary street fence is considered consistent with the immediate established character of Watkins Road and neighbouring properties.

PROJECT: WATKINS ROAD RENDER: PROPOSED FRONT FENCE