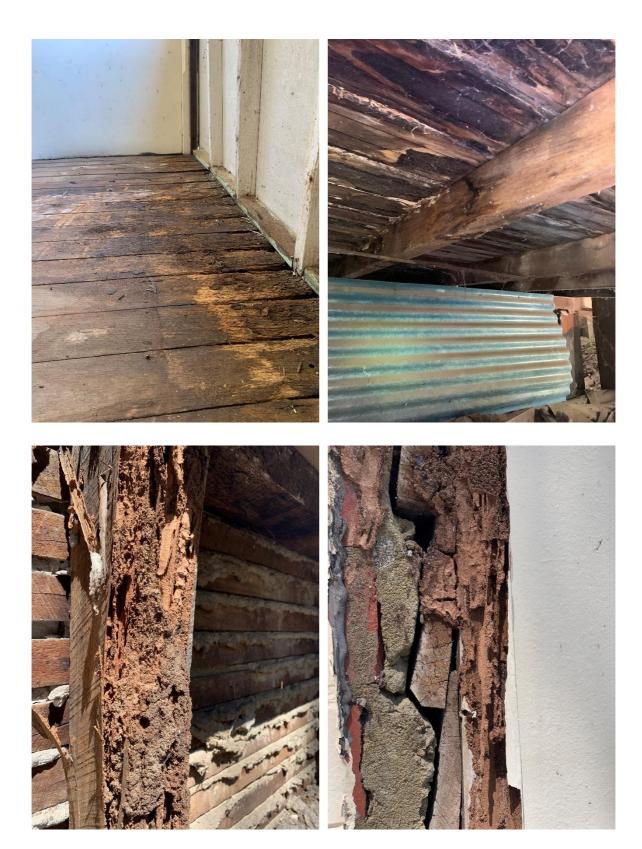

The required screening shall be thereafter maintained to the satisfaction of the City of Nedlands.

It is noted that the balcony of unit 3 is set back 6 metres from the boundary and meets the deemed-to-comply provisions for visual privacy setbacks. No screening can therefore be required for this unit.