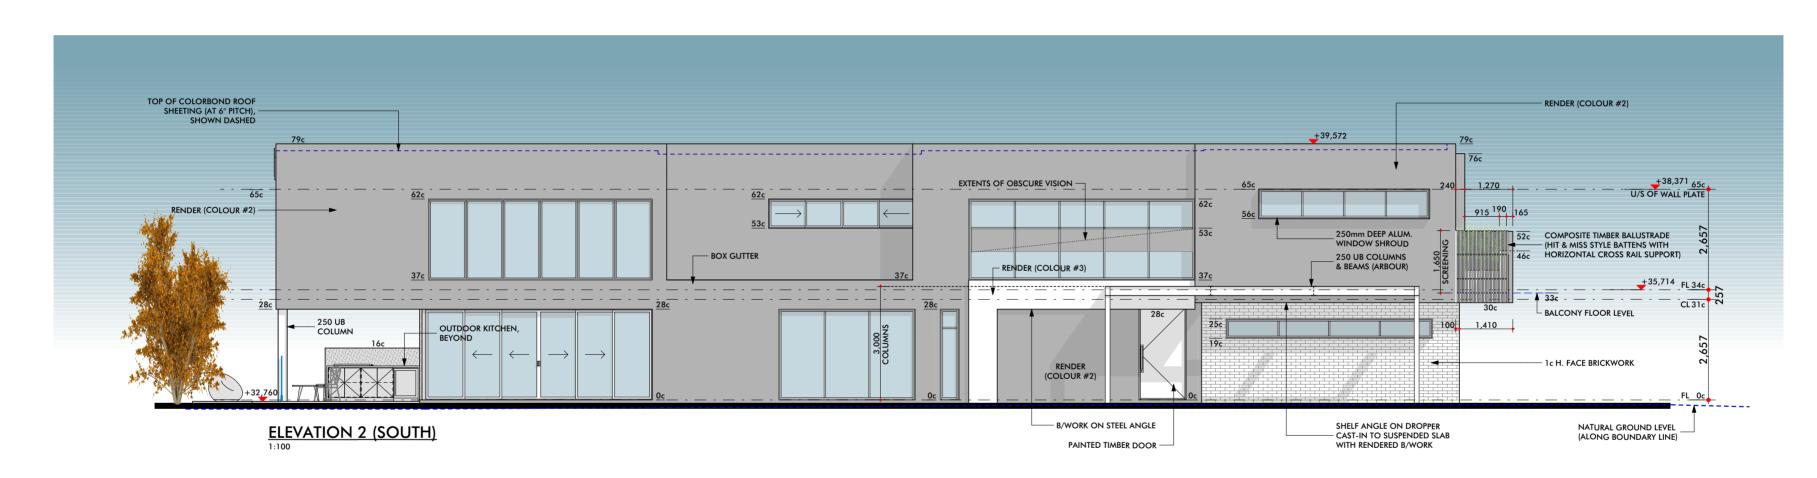

- Unit 1 presents to Tyrell Street as a two-storey house split into two sections: one with a maximum wall height of 6.3m and the other with a maximum wall height of 7.7m. This is 0.8m to 2.2m less than the maximum that would be permissible for a single house.
- The front two-storey unit on Tyrell Street will lessen the impact of the threestorey units by hiding most of them behind the front unitas viewed from the street (see Figure 1 below).

Figure 1: Sightlines of the building as viewed from the street.

- The unit at the rear of the site is also two storeys high (6.8m as measured from the existing ground levels). This allows it to interface in and present less building bulk to the existing similar- sized two-storey house on the lot to the rear of the site.
- A single house could be built that proposed three storeys (8.5m wall height) to both the street and the rear lots. Such a proposal would meet the deemed-tocomply provisions of Local Planning Policy – Residential Development and the R-Codes. The subjectproposal reduces the overall size of the units at each end to betterfit in with the existing housing form and scale within the immediate vicinity.