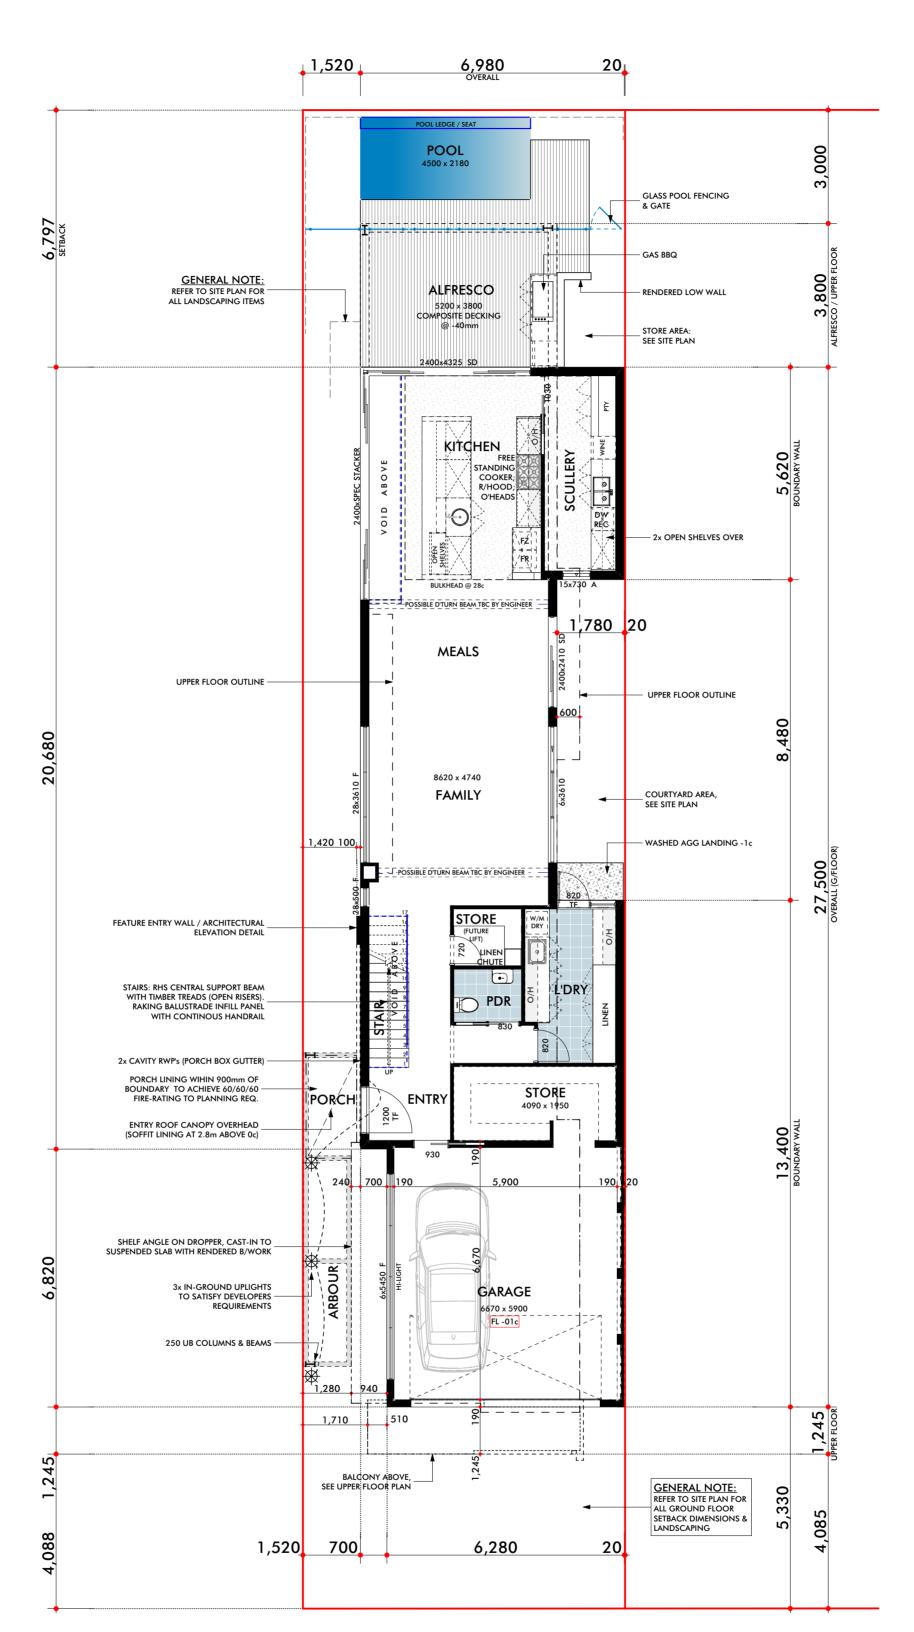

Attachment A1: Amended Landscaping Plan

### 40 23 9 04 Plum Tree Tyrell Street erge Tree 0 0 90m t 6 0m GARAGE GARAGE GARAGE GARAGE GARAGE GUEST erge Tree 0 0 50m t 5 0m Nil Ref Nail At Base Of Kerb Assumed 0atum 10 00 9 69 40 23 9 82 10 22

### **LEGEND**

**Ģ** 

CLI IA
DIANELLA GODDESS
MOTHER-IN-LAWS TONGUE

EAR TREE

N

MAGNOLIA

**CHERRY BLOSSOM** 

**RANGI ANI TREE** 

**ANGAROO AW** 

CREAM WASHED CONCRETE

 Orawn
 e ed
 BT

 Plot 0ate
 11 11 2021

 Proje t NO
 #Proje t 0

 Proje t Status
 #Proje t Status

R SONNO

limate Zone wind