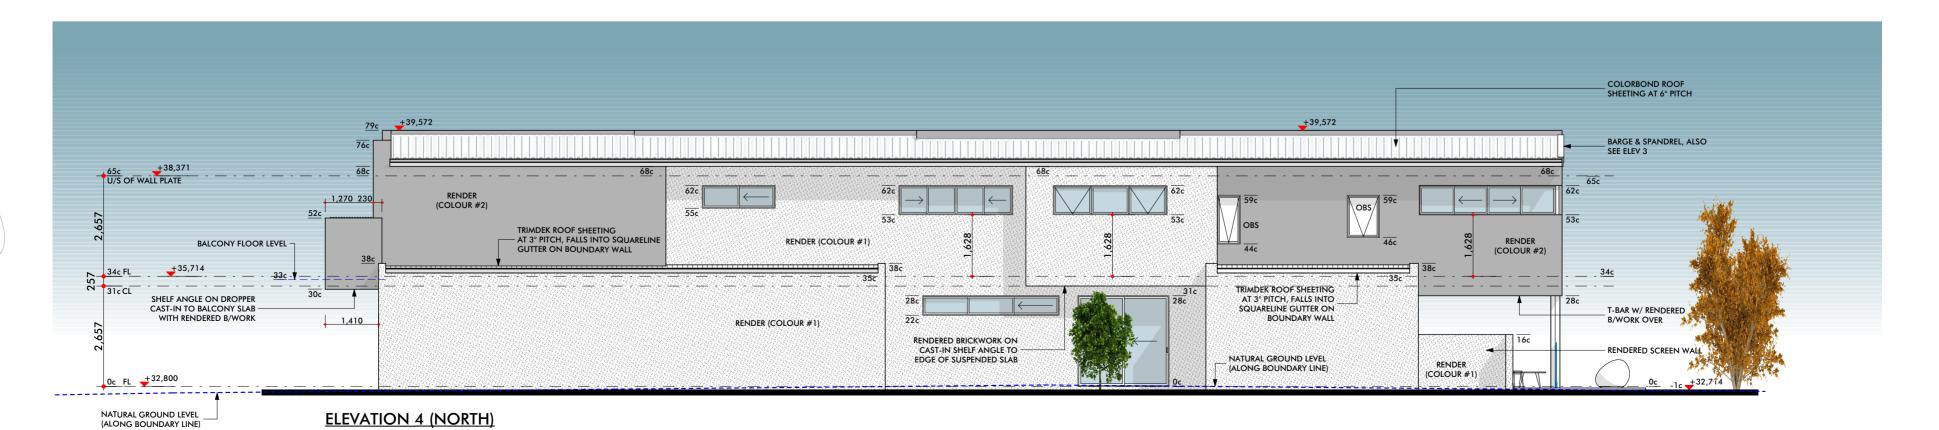

- Unit 1 presents to Tyrell Street as a two-storey house split into two sections: one with a maximum wall height of 6.3m and the other with a maximum wall height of 7.7m. This is 0.8m to 2.2m less than the maximum that would be permissible for a single house.
- The front two-storey unit on Tyrell Street will lessen the impact of the threestorey units by hiding most of them behind the front unitas viewed from the street (see Figure 1 below).

Figure 1: Sightlines of the building as viewed from the street.

- The unit at the rear of the site is also two storeys high (6.8m as measured from the existing ground levels). This allows it to interface in and present less building bulk to the existing similar- sized two-storey house on the lot to the rear of the site.
- A single house could be built that proposed three storeys (8.5m wall height) to both the street and the rear lots. Such a proposal would meet the deemed-tocomply provisions of Local Planning Policy – Residential Development and the R-Codes. The subjectproposal reduces the overall size of the units at each end to betterfit in with the existing housing form and scale within the immediate vicinity.