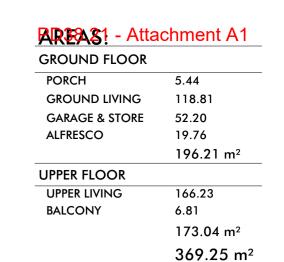

Attachment A1: Amended Landscaping Plan

Through the amendment to an impervious paver, and less concrete areas, we have removed 137m2 of impervious surface from the development. This also breaks the lines of concrete on site.

#### **Deep Soil Areas**

Overall, there is 56m2 of deep soil areas. This is an increase of 32m2 from our last meeting