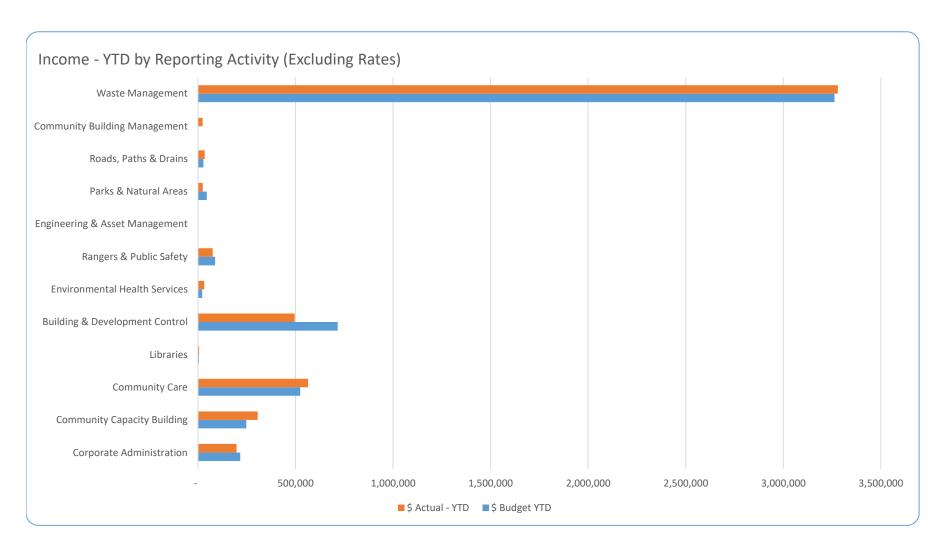

|
| Unfavourable Variance to Budget | U            |              | /ariance betwe<br>Jnfavourable V |            | . ,      | l +10% (F | :)            |       |                                                                                           |
|                                 |              |              |                                  |            |          |           |               |       |                                                                                           |



# CITY OF NEDLANDS SUMMARY STATEMENT OF FINANCIAL ACTIVITY - INCOME BY REPORTING NATURE & TYPE FOR THE PERIOD ENDING 30 SEPTEMBER 2021







## GRAPHICAL SUMMARY OF FINANCIAL ACTIVITY - OPERATING BY REPORTING ACTIVITY FOR THE PERIOD ENDING 30 SEPTEMBER 2021





# GRAPHICAL SUMMARY OF FINANCIAL ACTIVITY - OPERATING BY REPORTING ACTIVITY FOR THE PERIOD ENDING 30 SEPTEMBER 2021



## 13.11 Monthly Investment Report – September 2021

| Council          | 23 November 2021                                       |
|------------------|--------------------------------------------------------|
| Applicant        | City of Nedlands                                       |
| Employee         | Nil.                                                   |
| Disclosure under |                                                        |
| section 5.70     |                                                        |
| Local            |                                                        |
| Government Act   |                                                        |