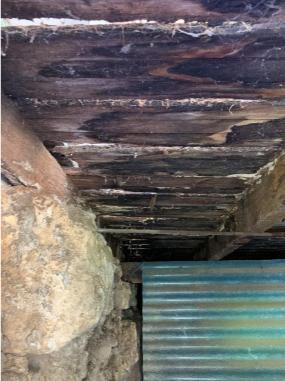

The required screening shall be thereafter maintained to the satisfaction of the City of Nedlands.

It is noted that the balcony of unit 3 is set back 6 metres from the boundary and meets the deemed-to-comply provisions for visual privacy setbacks. No screening can therefore be required for this unit.