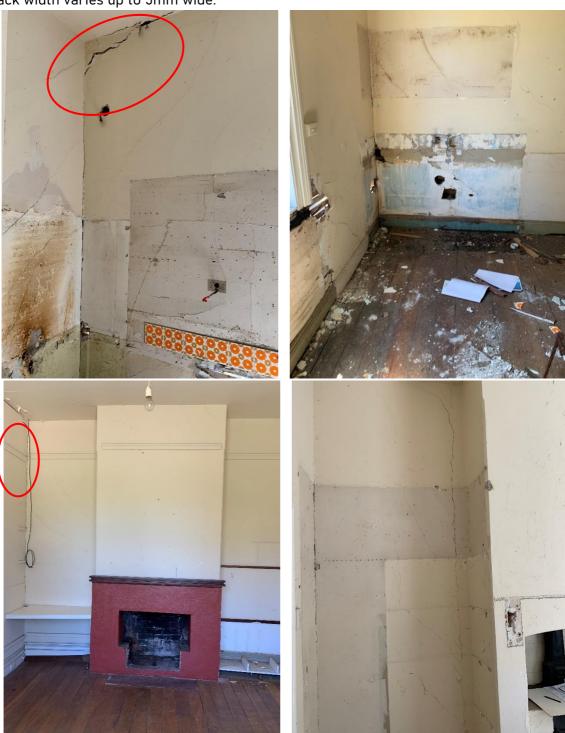

The required screening shall be thereafter maintained to the satisfaction of the City of Nedlands.

It is noted that the balcony of unit 3 is set back 6 metres from the boundary and meets the deemed-to-comply provisions for visual privacy setbacks. No screening can therefore be required for this unit.