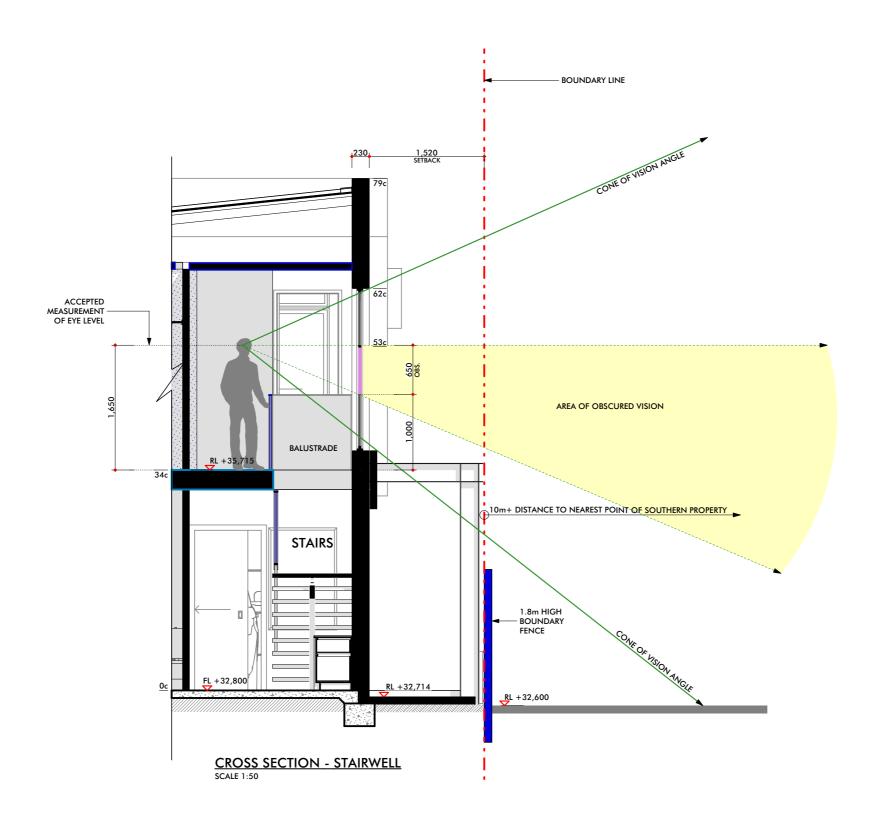

Attachment 2 in the agenda and Attachment A1 (attached) show the proposed primary street fence within the context of the immediate eastern and western neighbouring lots (32 and 28 Watkins Road, Dalkeith). The scale and location of the proposed primary street fence is considered consistent with the immediate established character of Watkins Road and neighbouring properties.

Attachment A2 (attached) demonstrates the cone of vision from the upper floors of the approved single house. The proposed cone of vision is considered to provide opportunity for passive surveillance of Watkins Road from within the residence.

Accordingly, Council is requested to review the additional supporting information provided by the applicant (Attachments A1 and A2) in its consideration of the development proposal.