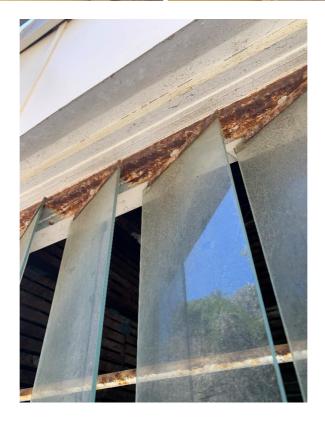

The required screening shall be thereafter maintained to the satisfaction of the City of Nedlands.

It is noted that the balcony of unit 3 is set back 6 metres from the boundary and meets the deemed-to-comply provisions for visual privacy setbacks. No screening can therefore be required for this unit.