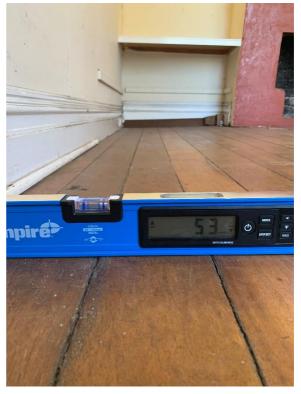

The required screening shall be thereafter maintained to the satisfaction of the City of Nedlands.

It is noted that the balcony of unit 3 is set back 6 metres from the boundary and meets the deemed-to-comply provisions for visual privacy setbacks. No screening can therefore be required for this unit.