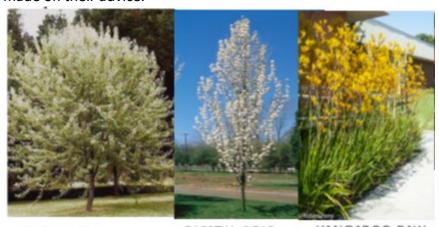

The northern verge tree is 6m tall and 5m wide. The southern verge tree is 5m tall and 4m wide. As seen below on the streetscape photo, these verge trees screen majority of the development.

Behind the 2 verge trees are 4 pear trees and 1 plum tree. The plum tree is 4m tall and partially screens the driveway. The 5 pear trees grow above 6m in height and will form another large vegetation screen of the development. Behind the pear trees are another 3 Magnolia trees.

No home in Tyrell Street has more garden screening at the front of the property.

| PD38.21 | Consideration of Development Application – |
|---------|--------------------------------------------|
|         | Single House at 37C Kinninmont Avenue,     |
|         | Nedlands                                   |