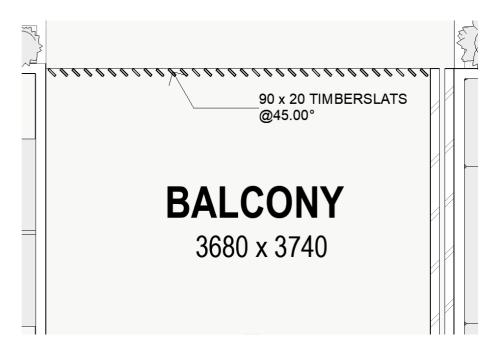

#### **Balcony Screening**

The balcony screening to lots 2-5 are timber slats. As shown below, the timber slats are 90mm x 20mm and are on a 45 degree angle.

The following image is taken from unit 4. This is the view from inside the balcony. The angle of the slats are to the left side, however, they can swing either way. These slats really restrict the vision out of the balcony, while also not being a total black out and therefore allowing some light to enter the balcony.