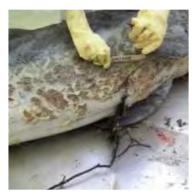

# 10.2 Councillor Bell - Use of Biocides

In regard to item 15.8, Councillor Hipkins notice of motion regarding the use of Biocides within the City of Nedlands Councillor Bell advised he had obtained a report from Murdoch University (see attachment) where researchers in collaboration with the Swan River Trust, Department of Environment and Conservation and Curtin University investigated the death of six dolphins in the Swan and Canning rivers in 2009. Councillor Bell added that in his option, weed spraying by the City of Nedlands did not contribute to the contamination of the river, which he believed was caused by 100 years of previous farming practices.