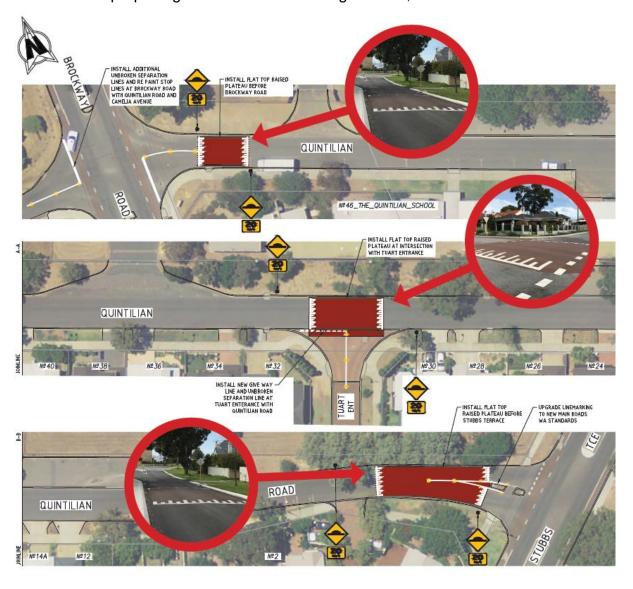

|
|    | 8.3   | Feedback by Email                       | 11 |
| 9. | CONC  | LUSION                                  | 12 |

26 September 2017.

#### 1. INTRODUCTION

The City has received funding from the Roads to Recovery Program to improve the safety of this section of Quintilian Road, because of resident concerns and City investigations in relation to road safety, non-local traffic use and inappropriate use by motorists.

Quintilian Road is a local access road carrying approximately 2,000 vehicles per day, with 85 per cent of motorists driving at a maximum speed of 57 km/hour. The posted speed on Quintilian Road is 50 km/hour.

The City has considered the traffic management issues and impacts on the local road network and is proposing to install traffic calming devices, as follows:



Community engagement was undertaken to seek feedback (this engagement process) to identify the community's preferences, particularly those in the vicinity of the proposal traffic calming treatment.

#### 2. PURPOSE OF ENGAGEMENT

Prior to the traffic calming measures being implemented, the City wanted to understand the community's views on the proposed options, particularly residents in close proximity to the proposed installation.

The engagement enabled information sharing and allowed the City to maintain communication with the community and stakeholders to encourage participation in the various engagement opportunities.

#### 3. ENGAGEMENT PERIOD

The engagement was advertised for the period Friday, 25 August 2017 to Monday, 11 September 2017 (18 days).

#### 4. ENGAGEMENT PRINCIPLES