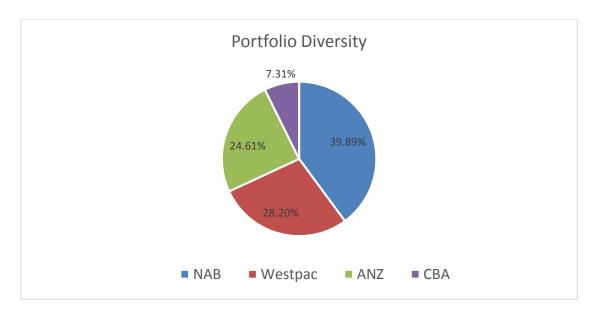

21,698,806.85

The total interest earned from investments as at 30 September 2017 was \$82,951.52

The Investment Portfolio comprises holdings in the following institutions:

| Financial Institution | Funds Invested  | Interest Rate | Proportion of<br>Portfolio |
|-----------------------|-----------------|---------------|----------------------------|
| NAB                   | \$8,654,611.80  | 2.45% - 2.60% | 39.89%                     |
| Westpac               | \$6,119,201.75  | 1.85% - 2.75% | 28.20%                     |
| ANZ                   | \$5,339,791.57  | 2.45% - 2.50% | 24.61%                     |
| CBA                   | \$1,585,201.73  | 0.6% - 2.38%  | 7.30%                      |
| Total                 | \$21,698,806.85 |               | 100.00%                    |



# Conclusion

The Investment Report is presented to Council.

### **Key Relevant Previous Council Decisions:**

Nil.

# Consultation

| Required by legislation:             | Yes 🔛 | No 🖂 |
|--------------------------------------|-------|------|
| Required by City of Redlands policy: | Yes 🗌 | No 🖂 |

# **Budget/Financial Implications**

Investment income is steady as per budget.

#### INVESTMENTS REPORT FOR THE PERIOD ENDED 30 SEPTEMBER 2017

|                                             | Interest | Invest.   | Maturity  | Period | NAB              | Westpac          | ANZ              | СВА              |               | Interest        |
|---------------------------------------------|----------|-----------|-----------|--------|------------------|------------------|------------------|