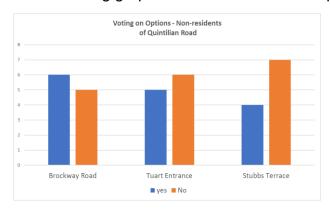

edback via email follow. It is noted that some people have provided responses using two or more of the tools available.

## 8.1 Survey

The survey was completed by 20 people. Nine (45%) of respondents lived on the street and 18 of people use the road on a regular basis. The 11 people (55%) who do not live in the street, live in Mt Claremont (9), Nedlands (1) and Floreat (1).

Response from people were largely either supportive or not supportive of the proposals. If people voted 'no' to the proposals, comments were sought as to the reasons why. These are discussed in the next section.

The following graph identifies the level of support for the proposed traffic calming measures in each of the locations:



The following graphs indicate the level of support for residents and non-residents.





### **Brockway Road**

Nine comments were received. In summary, these related to the traffic calming devices being uncomfortable for cyclists, use roundabouts instead, noise generated affecting the property owners next to the devices, and that there are already school limitations in place. Cars are already slow and with the installation, they will pick up speed as soon as possible.

#### **Tuart Entrance**

Eight comments were received. In summary, these related to the traffic calming device being uncomfortable for cyclists, the design of the proposed traffic calming devices and the noise generated affecting the property owners next to the devices. Humps are either too wide and shallow to slow traffic, or should be part way down the road, or use roundabouts instead or a fine as they ar