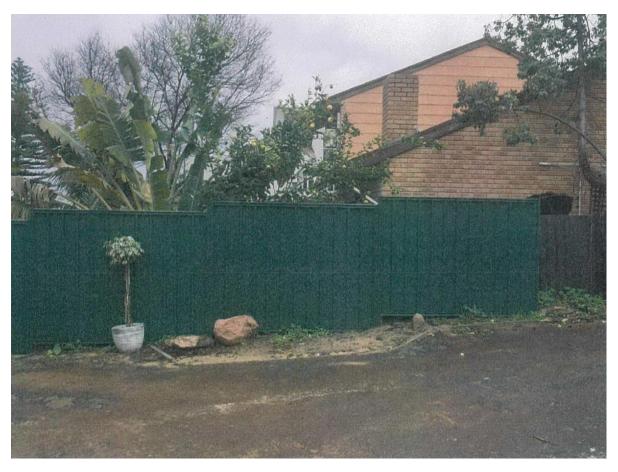

8.0 Other Matters of Concern

During the advertising period concerns were received regarding fill allegedly causing fencing on 16 Knutsford Street to become unstable.

During inspections carried out by the City no unstable fencing was observed. Refer to Attachment 2 which shows photographs of the fencing on 14B and 16 Knutsford Street.

#### 9.0 Conclusion

The appearance and location of the fencing means that it does not have a significant adverse impact on the amenity of nearby residents.

If it was not for the topography of the land behind the street setback area the fencing concerned would most likely be a compliant height.

Accordingly, it is recommended that the application be approved by Council.

Attachment 1 - Photographs of the over height fencing taken on 14B Knutsford Street





Attachment 2 - Fencing adjacent to 14B and 16 Knutsford Street



## 14. Appointment of Delegates to Committees of Council

## PLEASE NOTE THE FOLLOWING ITEMS WERE BROUGHT FORWARD AT THE COMMENCMENT OF THE MEETING - SEE PAGE 6

- 14.1 Committee of the Whole of Council (Council Committee)
- 14.2 Audit & Risk Committee
- 14.3 Chief Executive Officer's Performance Review Committee
- 14.4 Arts Committee
- 14.5 Sustainable Nedlands Committee
- 15. Appointment of Members to External Committees & Internal Working Groups
- 15.1 Lake Claremont Committee
- 15.2 Development Assessment Panels City of Nedlands Nomination of Replacement Members
- 15.3 WALGA Metropolitan Zone Meeting
- 15.4 Metropolitan Regional Road Group Western Sub Group
- 15.5 Captain Stirling Local Hub Steering Committee

## 16.