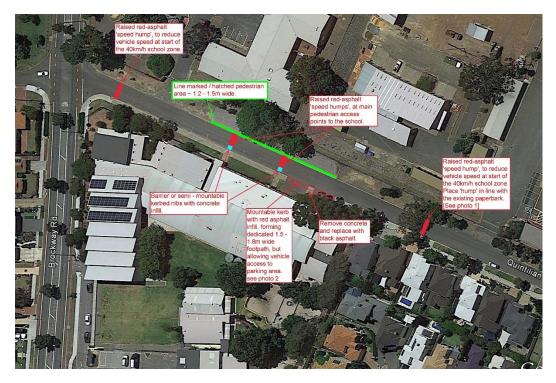

ts of the school zone and suggested additional concepts. The school believes the additional concepts will reduce vehicle speed and increase pedestrian safety in the area which is directly next to the main school parking area and the school's main entry point to the administration building.

The School requested the narrowing of the road by installing two concrete nibs extending from the main entrance points to the edge of the road carriageway. The nibs will also reduce the visual aspect of a 'wide' trafficable area in front of the school.

The construction of a raised pavement at each end of the school zone to clearly identify the school traffic zone, along with clearly identifying pedestrian areas along the street was also suggested. The following image identifies the changes in detail:



#### 9. CONCLUSION

The purpose of the engagement was to seek community and stakeholder feedback, particularly those residents and property owners directly or potentially affected by the proposed traffic calming installations, allow information sharing, and to understand their views on the proposal.

The purpose of the engagement was to seek community and stakeholder feedback, particularly those residents and property owners directly or potentially affected by the proposed traffic calming installations, allow information sharing, and to understand their views on the proposal.

The engagement was advertised for the period Friday, 25 August to Monday, 11 September 2017 (18 days).

To maximise participation and information provision a number of engagement tools were communicated and impleme