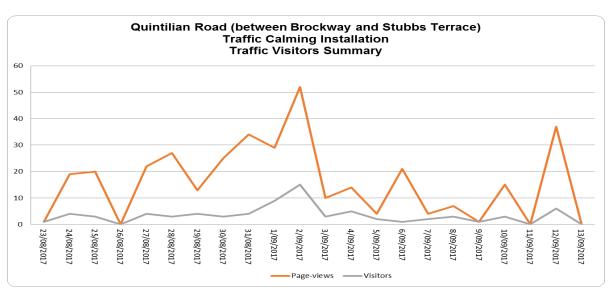

eb site (19, 20%), by another search engine (15, 16%) and by direct email link from the e-newsletter (11, 12%). The following graph highlights the traffic sources for this project.



## 7. ENGAGEMENT OUTCOMES

This section describes the outcomes of the engagement process in relation to community and stakeholder participation and the level of their participation.

## 7.1 Online Engagement – Your Voice Nedlands

The site received 94 total visits who collectively, viewed 355 pages. Of these, seven people provided feedback, 11 downloaded the proposed traffic calming proposed location and designs, and 17 visited/read the FAQs. 20 people completed the survey to support or not support the proposals. The following graph illustrates the visitor summary for the engagement period on a daily basis.



#### 7.2 Mail-out

A mail out was undertaken with 51 residents and the Quintilian School who would be directly or potentially affected by this proposal.

Two residents (Stubbs Terrace, Quintilian Road) provided submissions by email who were in favour of the traffic calming measures being implemented, but had reservations to the proposal and offered alternatives. One respondent also commented on parking issues by commuters who board or alight a train at Karrakatta Railway Station.

The Quintilian School provided a submission and also met onsite with Council officers.

#### 8. RESULTS

The results from the engagement activities of people providing feedback, and/or completing a survey on Your Voice Nedlands, and/or providing feedback via email follow. It is noted that some people have provi