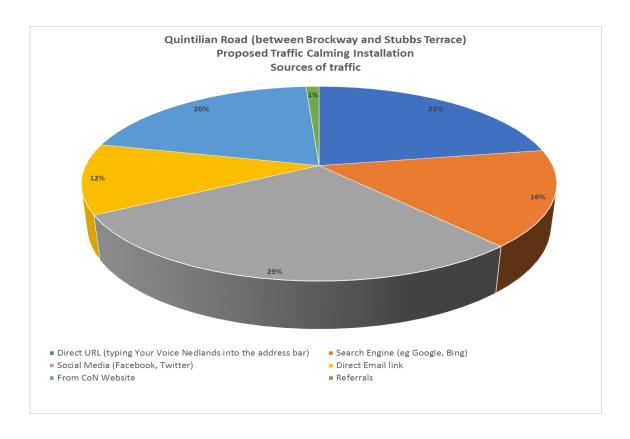

Due to the nature of the project, in that it was in a very small area of the City, and would potentially affect a small number of residents, limited advertising was undertaken, and a media release was not considered necessary.

An advertisement was placed in the Nedlands News Update for 2 September 2017 edition and the proposal was promoted on the City's Facebook Page.

#### Summary of traffic sources to the engagement page

This project resulted in visitation to the engagement page by seeing information on social media (27, 29%), typing Your Voice Nedlands into the address bar (21, 22%), link from the City's web site (19, 20%), by another search engine (15, 16%) and by direct email link from the e-newsletter (11, 12%). The following graph highlights the traffic sources for this project.



## 7. ENGAGEMENT OUTCOMES

This section describes the outcomes of the engagement process in relation to community and stakeholder participation and the level of their participation.

## 7.1 Online Engagement – Your Voice Nedlands

The site received 94 total visits who collectively, viewed 355 pages. Of these, seven people provided feedback, 11 downloaded the proposed traffic calming proposed location and designs, and 17 visited/read the FAQs. 20 people completed the survey to support or not support the proposals. The following graph illustrates the visitor summary for the engagement period on a daily basis.



#### 7.2 Mail-out

A mail out was undertaken with 51 residents and the Quintilian School who would be directly or potentially affected by this proposal.

Two residents (Stubbs Terr