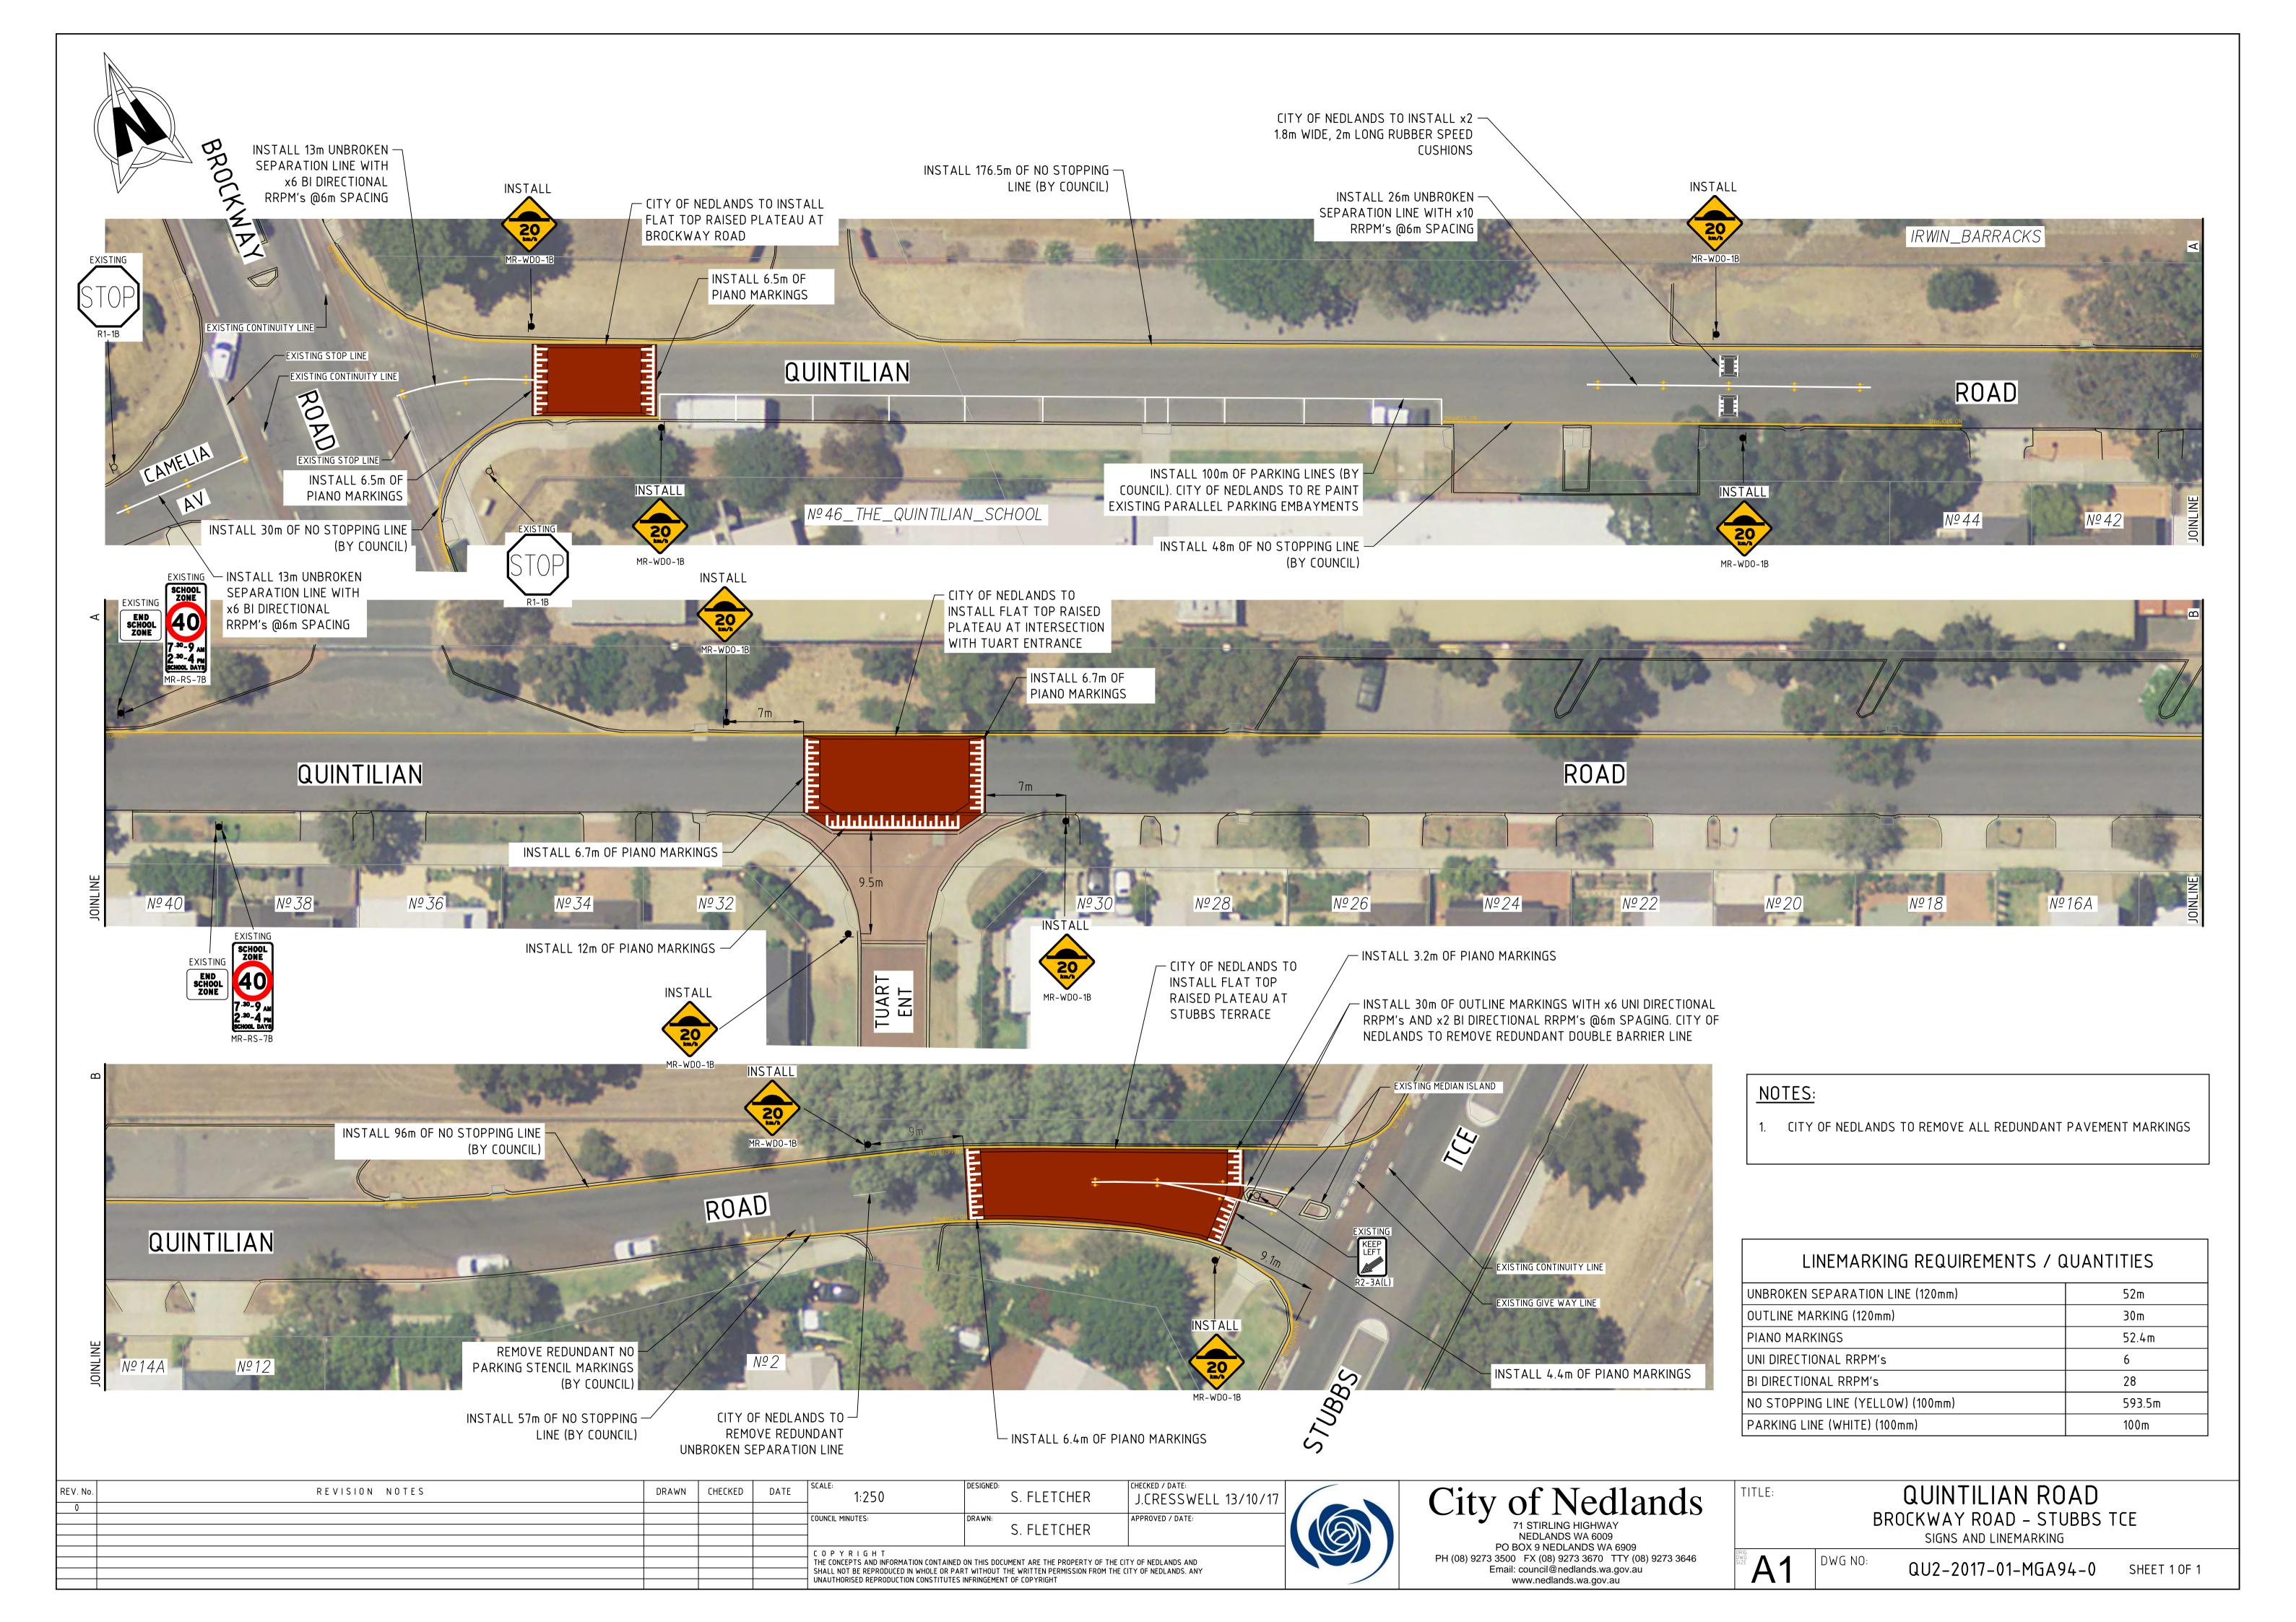

The school also requested a narrowing of the road utilizing concrete nibs. Recognizing the visual width of the road seemed excessively wide due to the adjacent parking facilities, it was decided to include a continuous solid yellow line on the north side to establish a continuous road edge and define "No Stopping" along the road.

A number of issues raised by the school are drop off and pick up specific (parent parking) and it is proposed to address these separately as part of the precinct parking proposal for the Loch Street Station. The current traffic management design will not need to be amended as a result of changes to the parking.

## **Budget/Financial Implications**

The Council has allocated \$150,000 in the 2017-18 budget including \$92,000 from Roads to Recovery Grant funds.







Quintilian Road (between Brockway Road and Stubbs Terrace)

**Proposed Traffic Calming Installation** 

**Community Engagement Results** 

Friday, 25 August to Monday, 11 September 2017

## **CONTENTS**

| 1. | INTRO | DDUCTION                                | 4  |
|----|-------|-----------------------------------------|----|
| 2. | PURP  | OSE OF ENGAGEMENT                       | 5  |
| 3. |       | GEMENT PERIOD                           |    |
| 4. |       | GEMENT PRINCIPLES                       |    |
| 5. | COMM  | MUNITY AND STAKEHOLDERS                 | 6  |
| 6. | ОРРО  | PRTUNITIES FOR ENGAGEMENT               | 6  |
|    | 6.1   | Online Engagement – Your Voice Nedlands | 6  |
|    | 6.2   | Engagement Tools                        | 7  |
| 7. | ENGA  | GEMENT OUTCOMES