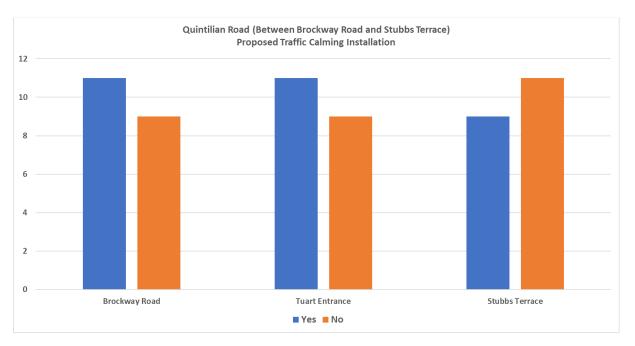

viding feedback, and/or completing a survey on Your Voice Nedlands, and/or providing feedback via email follow. It is noted that some people have provided responses using two or more of the tools available.

## 8.1 Survey

The survey was completed by 20 people. Nine (45%) of respondents lived on the street and 18 of people use the road on a regular basis. The 11 people (55%) who do not live in the street, live in Mt Claremont (9), Nedlands (1) and Floreat (1).

Response from people were largely either supportive or not supportive of the proposals. If people voted 'no' to the proposals, comments were sought as to the reasons why. These are discussed in the next section.

The following graph identifies the level of support for the proposed traffic calming measures in each of the locations:



The following graphs indicate the level of support for residents and non-residents.





### **Brockway Road**

Nine comments were received. In summary, these related to the traffic calming devices being uncomfortable for cyclists, use roundabouts instead, noise generated affecting the property owners next to the devices, and that there are already school limitations in place. Cars are already slow and with the installation, they will pick up speed as soon as possible.

#### **Tuart Entrance**

Eight comments were received. In summary, these related to the traffic calming device being uncomfortable for cyclists, the design of the proposed traffic calming devices and the noise generated affecting the property owners next to the devices. Humps are either too wide and shallow to slow traffi