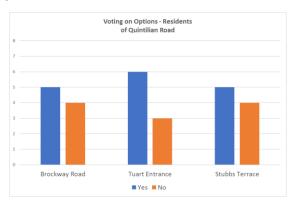

back via email follow. It is noted that some people have provided responses using two or more of the tools available.

## 8.1 Survey

The survey was completed by 20 people. Nine (45%) of respondents lived on the street and 18 of people use the road on a regular basis. The 11 people (55%) who do not live in the street, live in Mt Claremont (9), Nedlands (1) and Floreat (1).

Response from people were largely either supportive or not supportive of the proposals. If people voted 'no' to the proposals, comments were sought as to the reasons why. These are discussed in the next section.

The following graph identifies the level of support for the proposed traffic calming measures in each of the locations:



The following graphs indicate the level of support for residents and non-residents.





### **Brockway Road**

Nine comments were received. In summary, these related to the traffic calming devices being uncomfortable for cyclists, use roundabouts instead, noise generated affecting the property owners next to the devices, and that there are already school limitations in place. Cars are already slow and with the installation, they will pick up speed as soon as possible.

#### **Tuart Entrance**

Eight comments were received. In summary, these related to the traffic calming device being uncomfortable for cyclists, the design of the proposed traffic calming devices and the noise generated affecting the property owners next to the devices. Humps are either too wide and shallow to slow traffic, or should be part way down the road, or use roundabouts instead or a fine as they are.