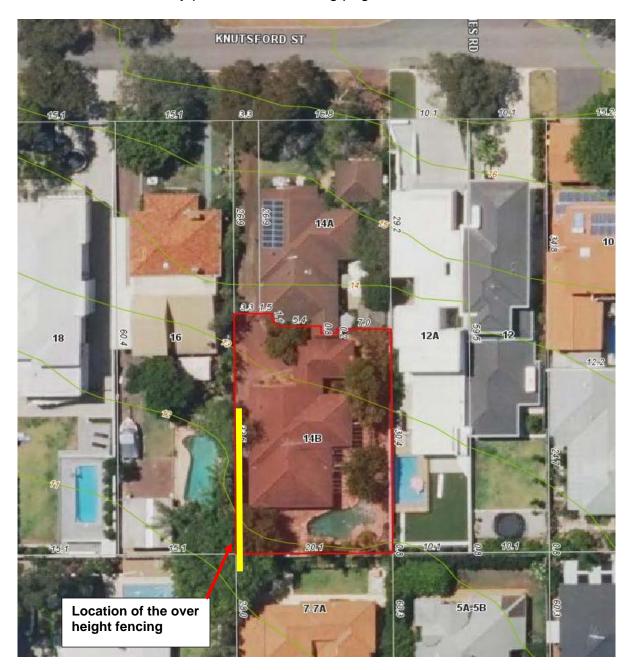

vel.

#### 3.0 Site Details

| Lot area                                    | 641m <sup>2</sup> |
|---------------------------------------------|-------------------|
| Metropolitan Region Scheme Zoning           | Urban             |
| Town Planning Scheme No. 2 Zoning           | Residential R25   |
| Detailed Area Plan/Outline Development Plan | No                |
| Controlled Development Area                 | No                |
| State Heritage Listed                       | No                |
| Listed in Municipal Heritage Inventory      | No                |

The subject property and those nearby contain single dwellings and associated outbuildings.

The subject property's topography slopes from the north east to the south west as shown on the locality plan on the following page.



## 4.0 Background

In September 2017, Council considered the application and resolved to defer the item to the next Ordinary Council Meeting so that Administration could confirm whether more than 0.5m of fill exists where the fencing is located.

Subsequent investigations confirm there is fill along the lot boundary of up to 0.5m, and in the back corner of up to 1m which was approved in 1985. In accordance with Council's Fill and Fencing Local Planning Policy, fencing is permitted 1.8m above the approved level.

As such, the fencing for which retrospective approval is being sought is up to 1.98m in height in lieu of 1.8m (a maximum of 0.18m in height).

Council also requested Administration to encourage both neighbours to negotiate to find a mutually agreed solution to the two fence situ