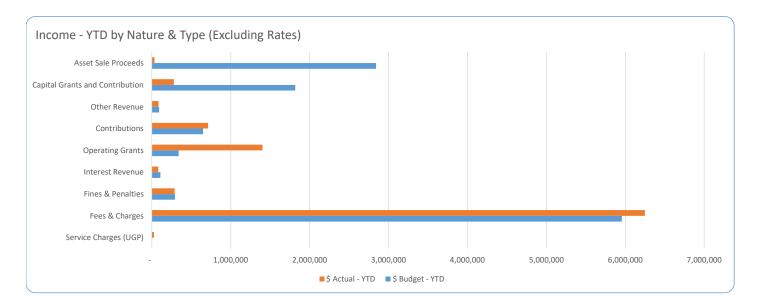

The operating revenue at the end of April 2021 was \$33.86m which represents \$1.48m favourable variance compared to the year-to-date budget.

The operating expense at the end of April 2021 was \$25.94m, which represents \$1.32m favourable variance compared to the year-to-date budget.

The attached Operating Statement compares "Actual" with "Budget" by Business Units. The budget figures include subsequent Council approval to budget changes. Variations from the budget of revenue and expenses by Directorates are highlighted in the following paragraphs.