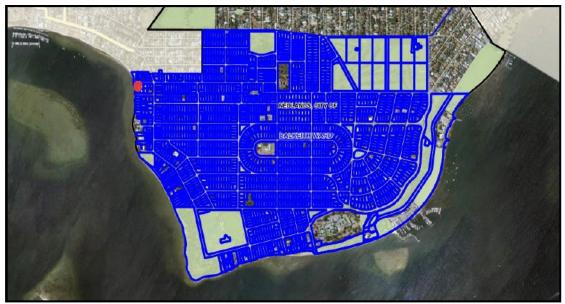

| 13.4       | Waratah Avenue Precinct Parking Prohibitions                                                                          | 43 |
|------------|-----------------------------------------------------------------------------------------------------------------------|----|
| 13.5       | Waratah Avenue Placemaking Strategy                                                                                   | 48 |
| 14.        | Council Members Notices of Motions of Which Previous                                                                  |    |
|            | Notice Has Been Given                                                                                                 | 54 |
| 15.        | Council Members notices of motion given at the meeting for consideration at the following ordinary meeting on 22 June |    |
|            | 2021                                                                                                                  | 54 |
| 16.        | Urgent Business Approved By the Presiding Member or By                                                                |    |
|            | Decision                                                                                                              | 54 |
| 17.        | Confidential Items                                                                                                    | 54 |
| Declaratio | n of Closure                                                                                                          |    |
|            |                                                                                                                       |    |