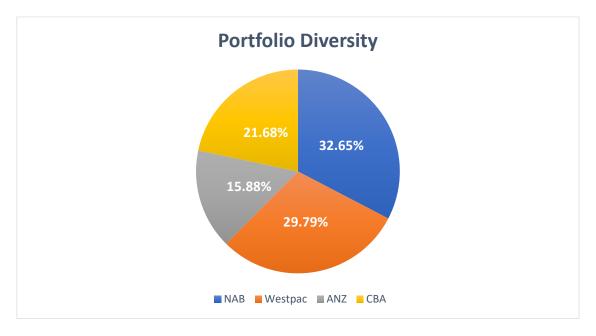

ccount.

The total interest earned from investments as at 30 April 2021 was \$64,125. The Investment Portfolio comprises holdings in the following institutions:

| Financial<br>Institution | Funds Invested | Interest Rate | Proportion of<br>Portfolio |
|--------------------------|----------------|---------------|----------------------------|
| NAB                      | \$4,496,363    | 0.18% - 0.45% | 32.16%                     |
| Westpac                  | \$4,103,000    | 0.21% - 1.05% | 30.00%                     |
| ANZ                      | \$2,187,409    | 0.10% - 0.20% | 16.00%                     |
| СВА                      | \$2,986,710    | 0.12% - 0.31% | 21.84%                     |
| Total                    | \$13,773,482   |               | 100.00%                    |



# Conclusion

The Investment Report is presented to Council. **Key Relevant Previous Council Decisions:** 

Nil.

# Consultation

| Required by legislation:             | Yes 🗌 | No 🖂 |
|--------------------------------------|-------|------|
| Required by City of Redlands policy: | Yes 🗌 | No 🖂 |

## **Strategic Implications**

The investment of surplus funds in the 2020/21 approved budget is in line with the City's strategic direction.

The 2020/21 approved budget ensured that there is an equitable distribution of benefits in the community.

The 2020/21 budget was prepared in line with the City's level of tolerance of risk and it is managed through budgetary review and control.

The interest income on investment in the 2020/21 approved budget was based on economic and financial data ava