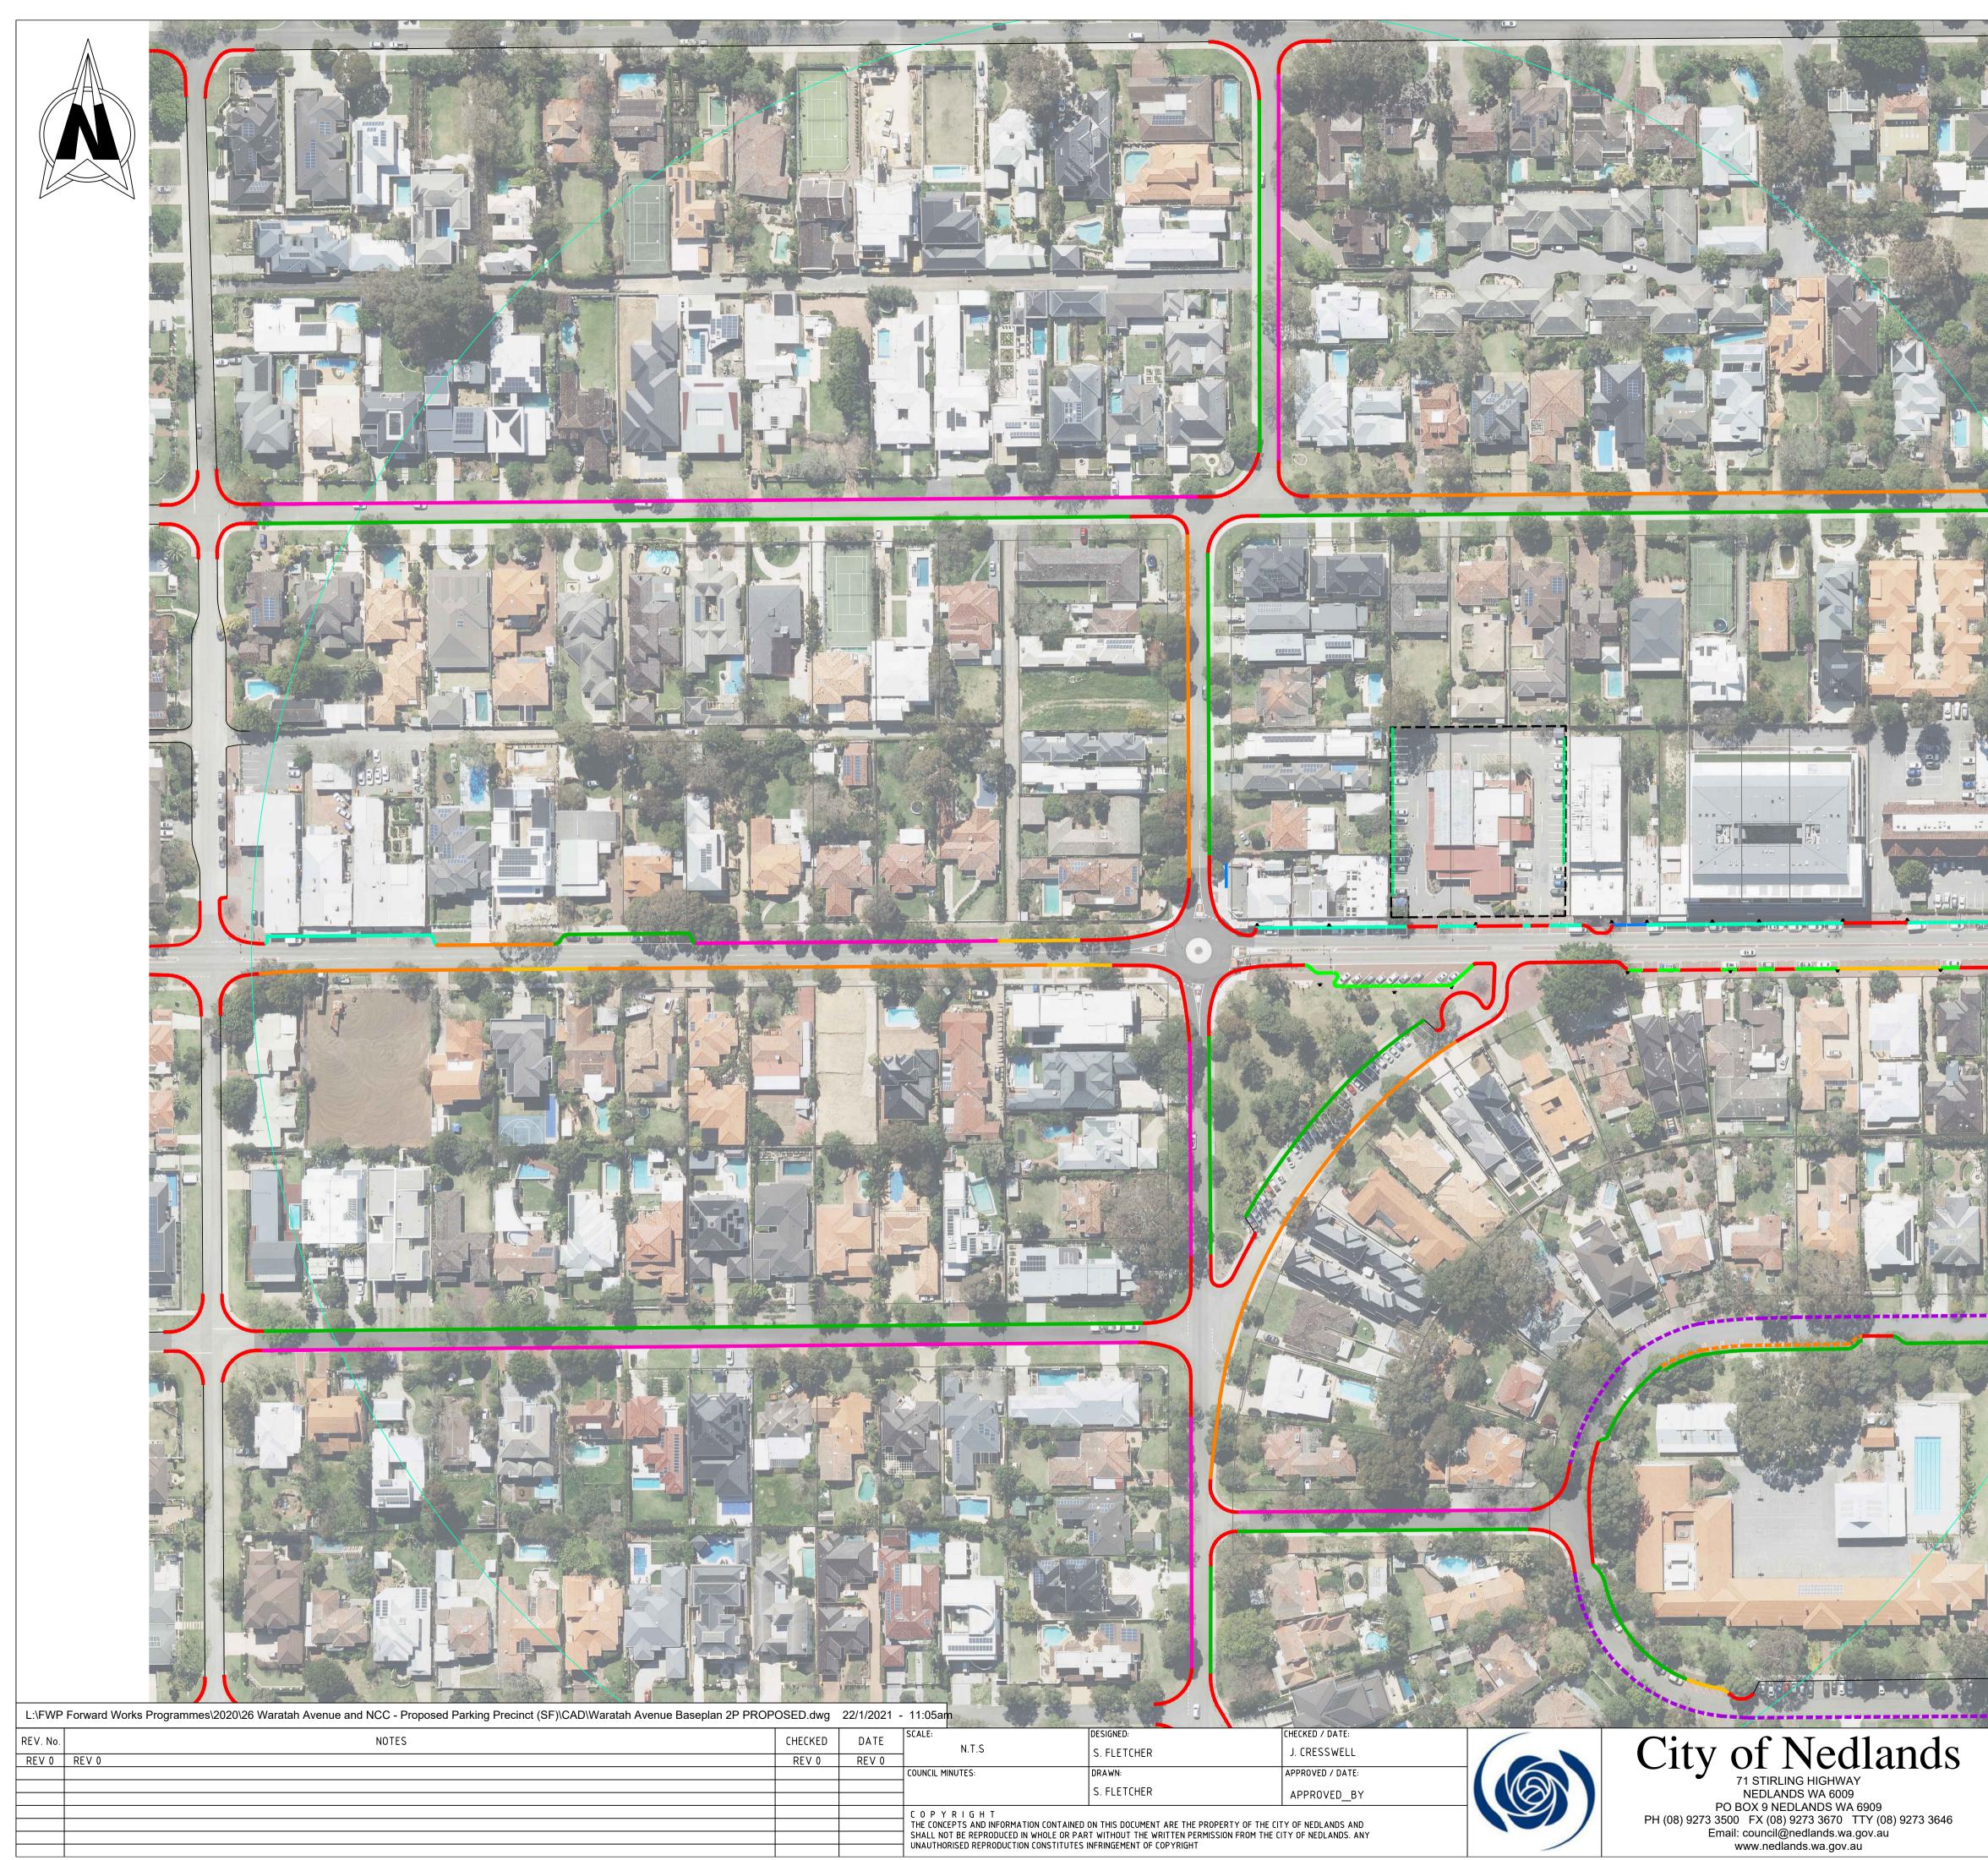

| 13.4       | Waratah Avenue Precinct Parking Prohibitions                                                                          | 43 |
|------------|-----------------------------------------------------------------------------------------------------------------------|----|
| 13.5       | Waratah Avenue Placemaking Strategy                                                                                   | 48 |
| 14.        | Council Members Notices of Motions of Which Previous                                                                  |    |
|            | Notice Has Been Given                                                                                                 | 54 |
| 15.        | Council Members notices of motion given at the meeting for consideration at the following ordinary meeting on 22 June |    |
|            | 2021                                                                                                                  | 54 |
| 16.        | Urgent Business Approved By the Presiding Member or By                                                                |    |
|            | Decision                                                                                                              | 54 |
| 17.        | Confidential Items                                                                                                    | 54 |
| Declaratio | n of Closure                                                                                                          |    |
|            |                                                                                                                       |    |