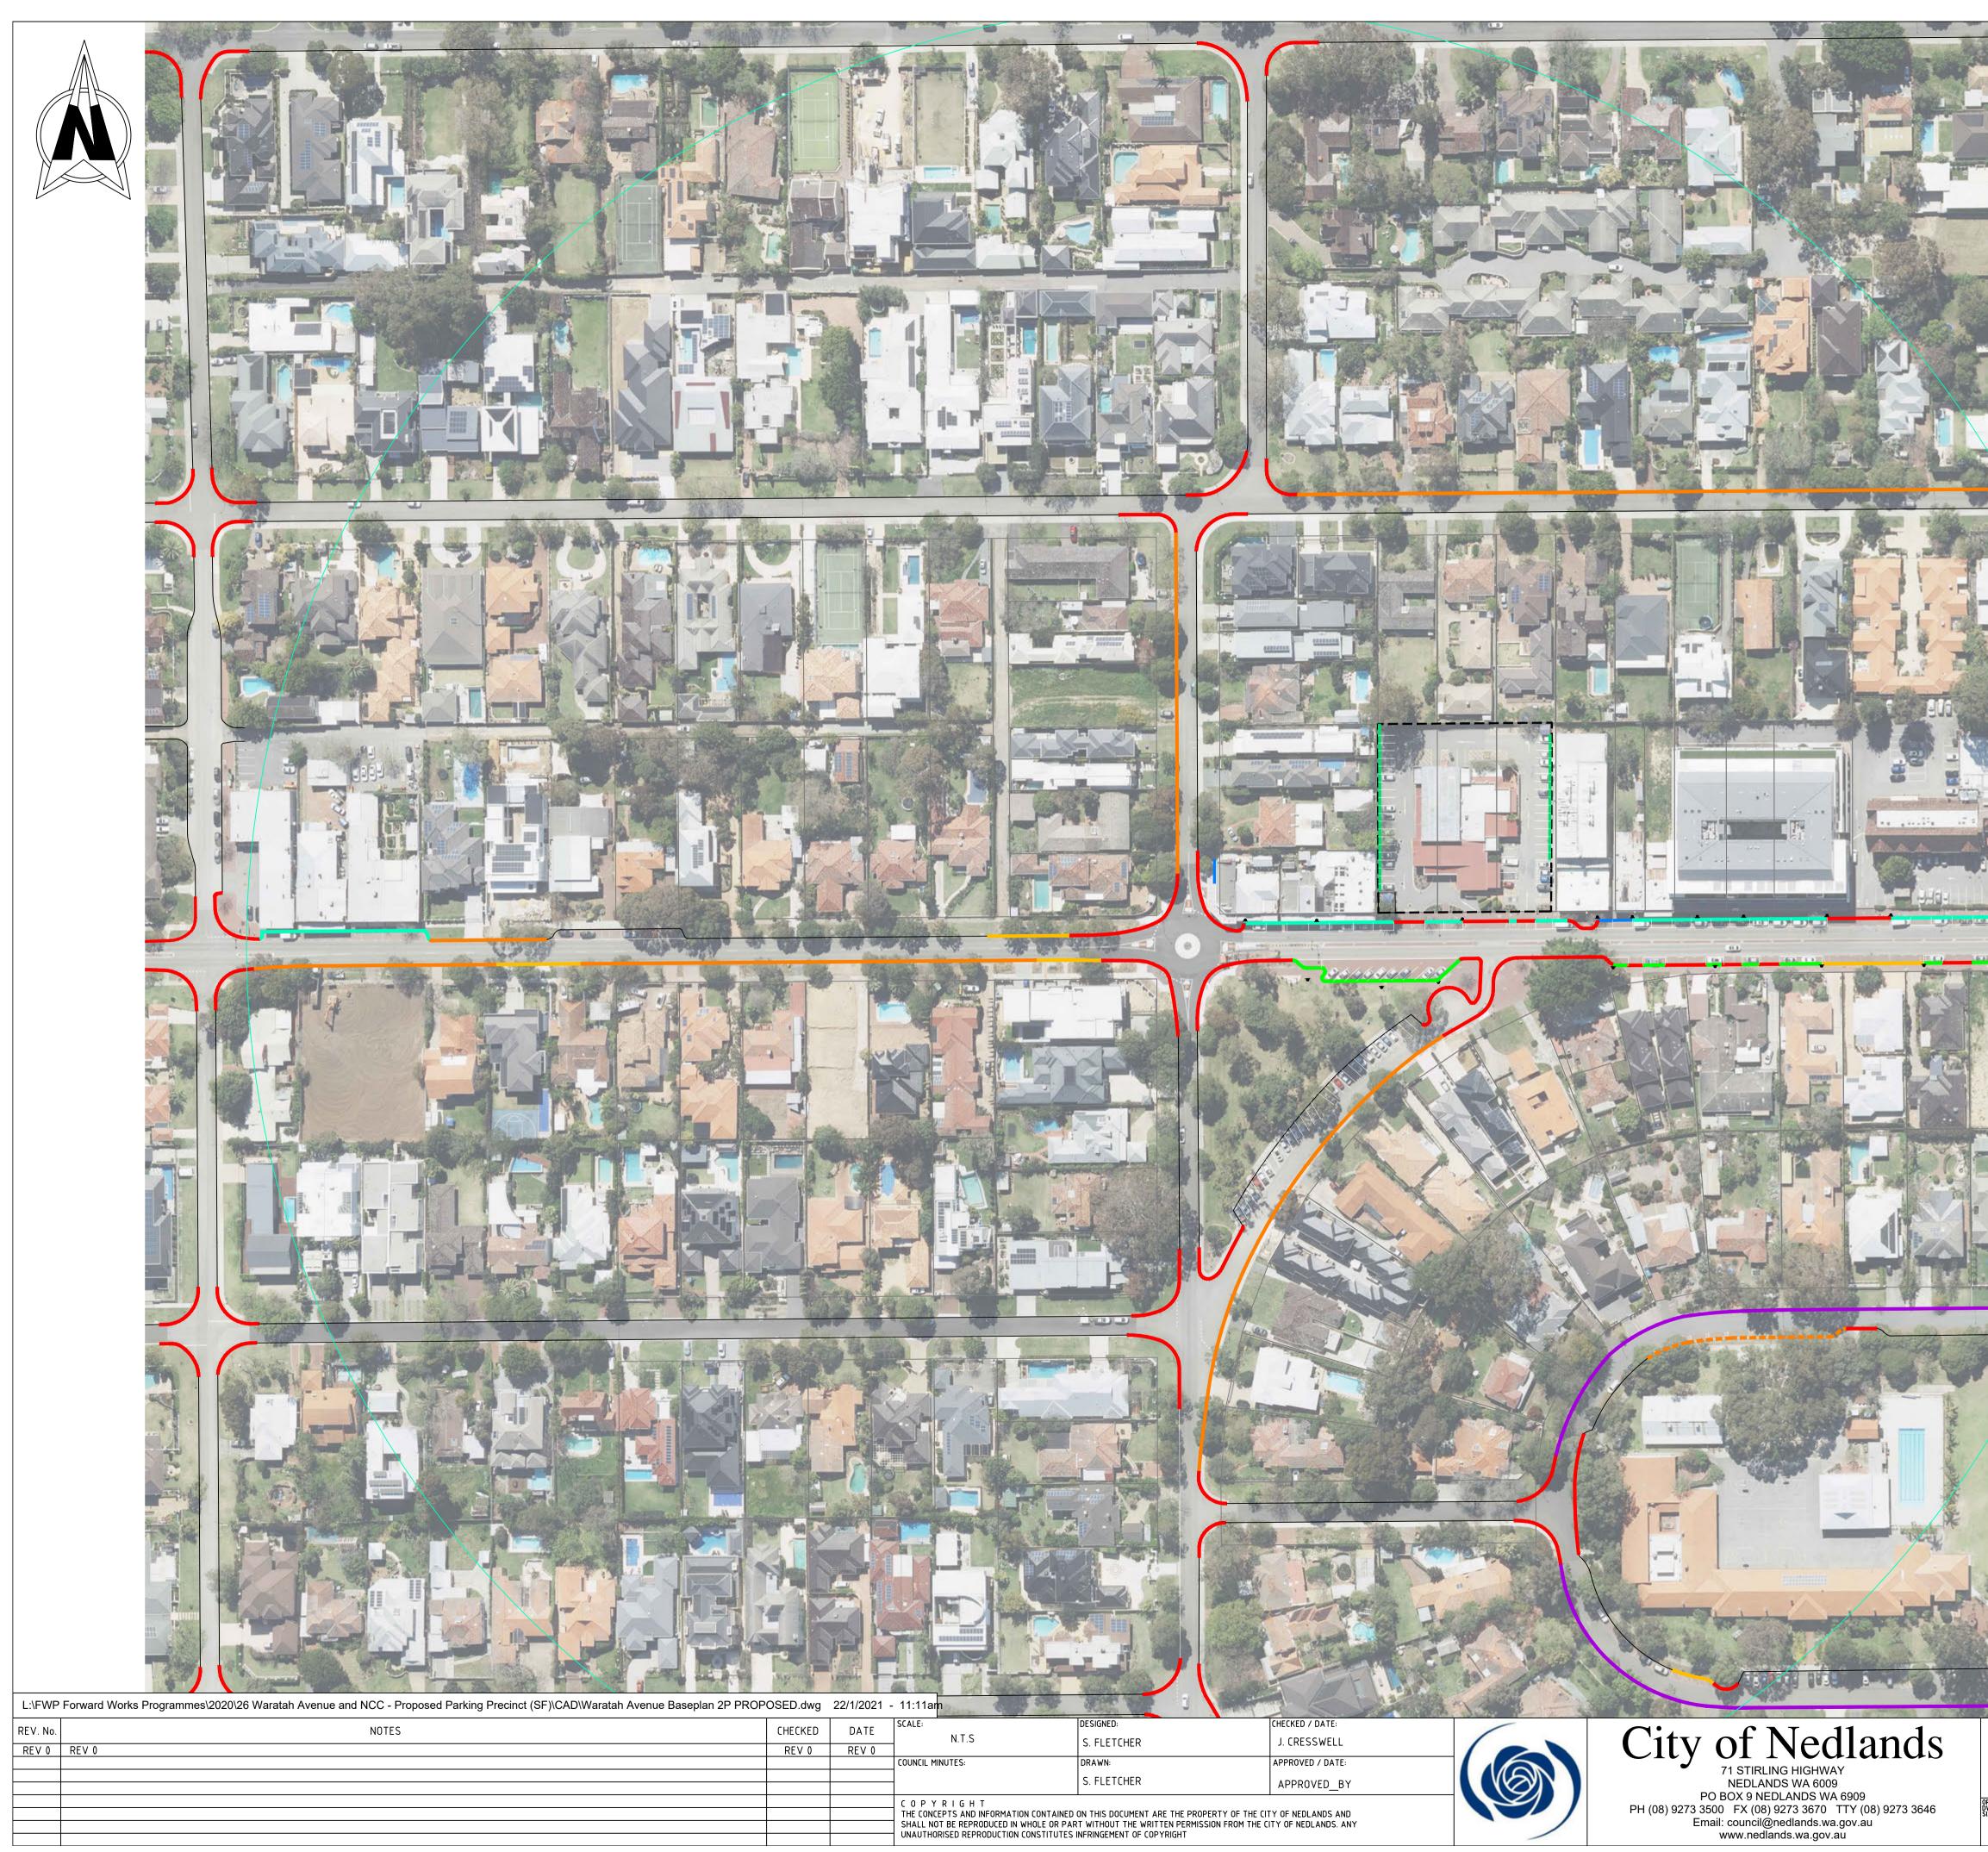

| 13.4       | Waratah Avenue Precinct Parking Prohibitions                                                                          | 43 |
|------------|-----------------------------------------------------------------------------------------------------------------------|----|
| 13.5       | Waratah Avenue Placemaking Strategy                                                                                   | 48 |
| 14.        | Council Members Notices of Motions of Which Previous                                                                  |    |
|            | Notice Has Been Given                                                                                                 | 54 |
| 15.        | Council Members notices of motion given at the meeting for consideration at the following ordinary meeting on 22 June |    |
|            | 2021                                                                                                                  | 54 |
| 16.        | Urgent Business Approved By the Presiding Member or By                                                                |    |
|            | Decision                                                                                                              | 54 |
| 17.        | Confidential Items                                                                                                    | 54 |
| Declaratio | n of Closure                                                                                                          |    |
|            |                                                                                                                       |    |