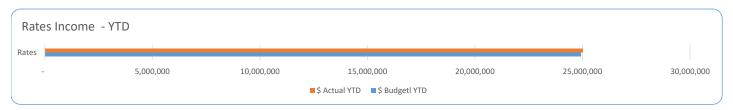

The operating revenue at the end of April 2021 was \$33.86m which represents \$1.48m favourable variance compared to the year-to-date budget.

The operating expense at the end of April 2021 was \$25.94m, which represents \$1.32m favourable variance compared to the year-to-date budget.

The attached Operating Statement compares "Actual" with "Budget" by Business Units. The budget figures include subsequent Council approval to budget changes. Variations from the budget of revenue and expenses by Directorates are highlighted in the following paragraphs.

- Additional Rates income of \$78k.
- Offset by lower term deposit interest income of \$26k.