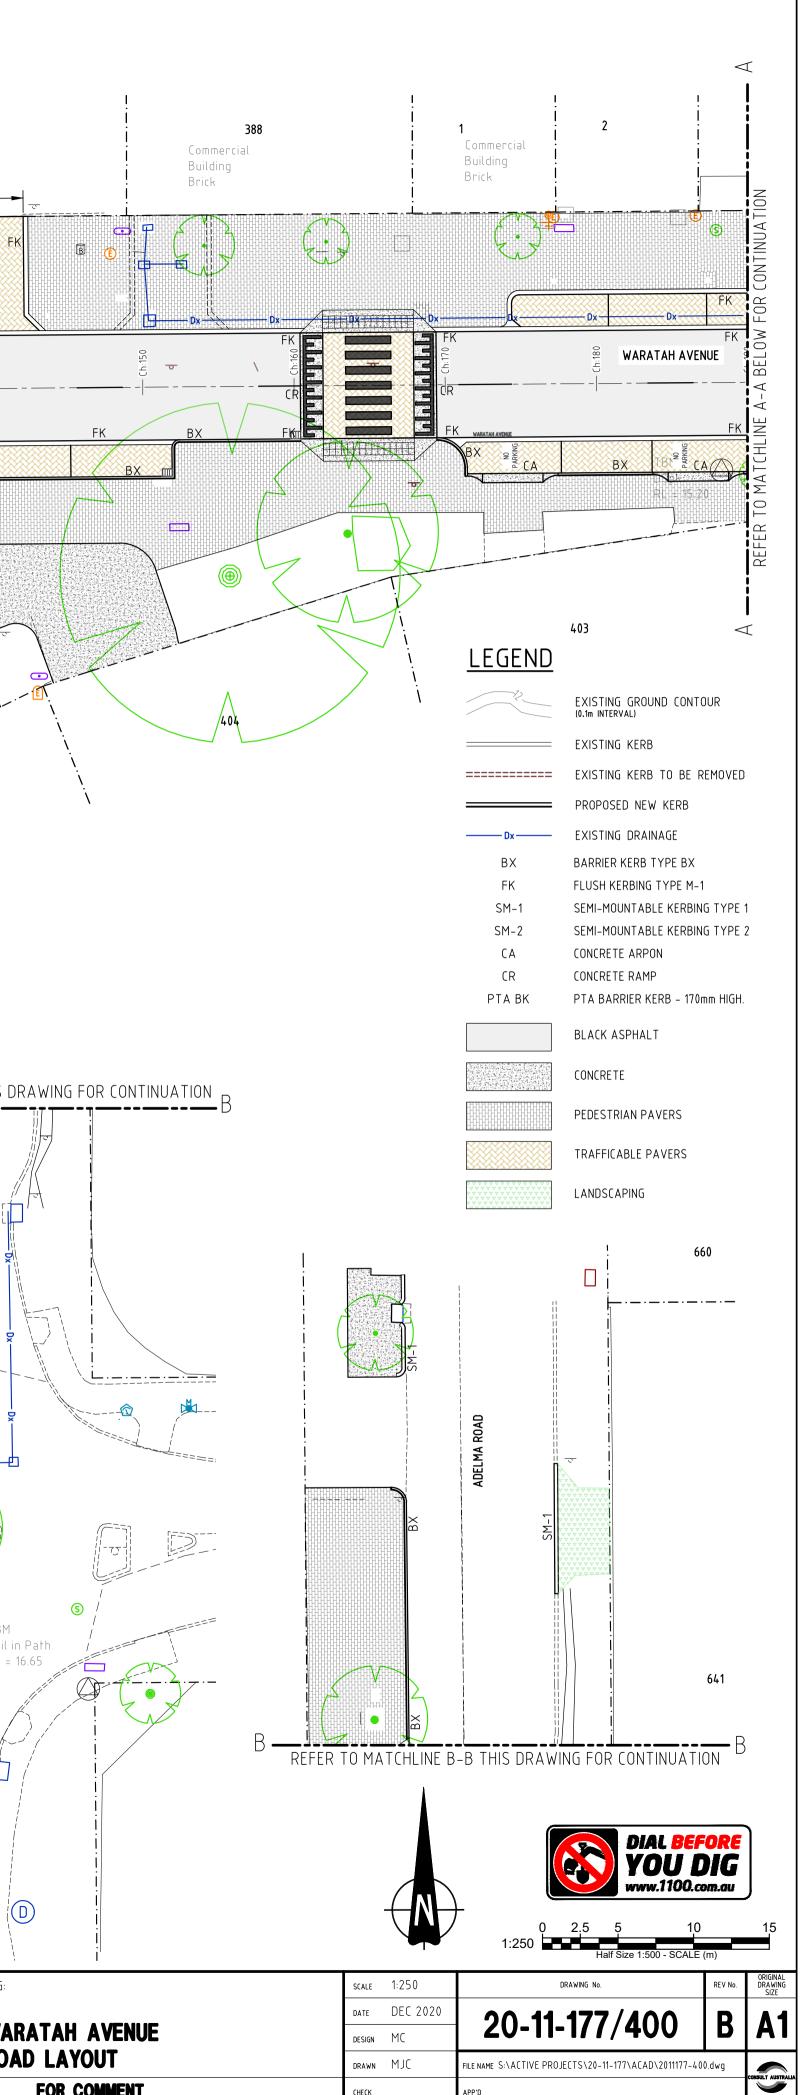

| 13.4       | Waratah Avenue Precinct Parking Prohibitions                                                                          | 43 |
|------------|-----------------------------------------------------------------------------------------------------------------------|----|
| 13.5       | Waratah Avenue Placemaking Strategy                                                                                   | 48 |
| 14.        | Council Members Notices of Motions of Which Previous                                                                  |    |
|            | Notice Has Been Given                                                                                                 | 54 |
| 15.        | Council Members notices of motion given at the meeting for consideration at the following ordinary meeting on 22 June |    |
|            | 2021                                                                                                                  | 54 |
| 16.        | Urgent Business Approved By the Presiding Member or By                                                                |    |
|            | Decision                                                                                                              | 54 |
| 17.        | Confidential Items                                                                                                    | 54 |
| Declaratio | n of Closure                                                                                                          |    |
|            |                                                                                                                       |    |