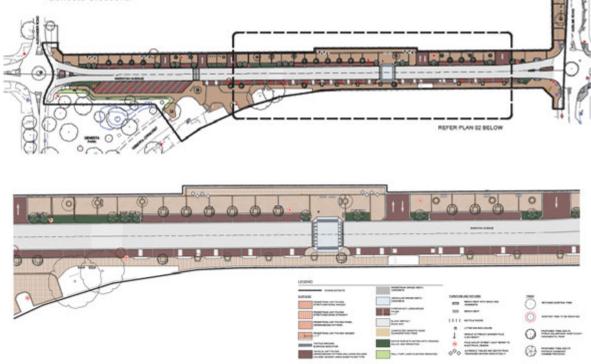

of the separation between roadway and pedestrian areas. The options create an area which reinforces Waratah Avenue as a pedestrian focused precinct. The different quality options come at different price points with cost increases expected as quality increases.

#### WARATAH AVENUE PROPOSED CONCEPT DESIGNS

#### Figure 1.1.

Concept plans have been drawn for a redevelopment to Waratah Avenue, with an upgraded streetscape and the addition of a raised pedestrian-friendly crossing. Feedback from the community has addressed the need for a wider footpath, suitable for cafe alfresco areas and improved accessibility for pedestrians. The road is to be narrowed, and driveways defined in alternative paving. A proposed stage 2 of the redevelopment includes upgrades to Genesta Park, Genesta Crescent.



Figure 1.3 Waratah Cross-Section



#### 2. PURPOSE OF ENGAGEMENT

Information was provided to assist the community to gain an understanding on the limitations and issues relevant to the precinct along with the history of the project.

The purpose of the engagement was to seek community feedback to:

- explain the changes from the initial approved plan and the reasons for the changes from the initial plans.
- understand the business community and community views on the proposed redesign; and
- gain support for the implementation of the concept design for street, car parking and verge modifications.

#### 3. ENGAGEMENT PERIOD

The consultation was advertised for the period from Friday, 19 February to 5pm Monday, 8 March 2021. **(18 days)**.

#### 4. ENGAGEMENT PRINCIPLES

The following en