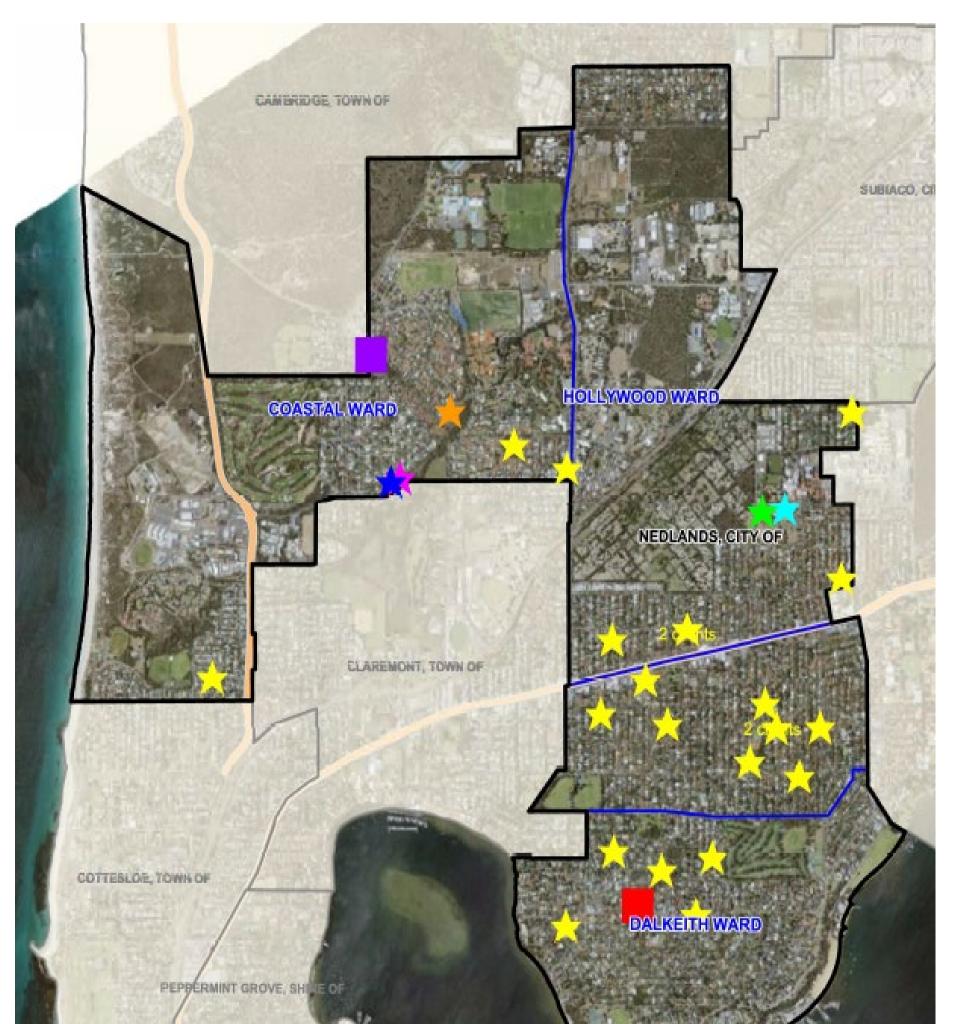

. If the centre were to be leased to an external provider, it could be many years again until the City can access it.

The replication of some Positive Ageing activities that occur in Dalkeith Hall, plus the addition of new activities through the library service and events to reach out to all seniors with guest speakers and information sessions, could see Haldane House as an active, progressive, and engaging place that brings more of the community together.

# Map 1. Residential 'spread' - NCC clients that reside in the City of Nedlands and attend 97 Waratah Ave to receive on-site services.

Data based on 37 City of Nedlands residents who receive Social Support – Group services onsite.

Note: clients who attend NCC and live just outside of the City border have not been shown on this map.





| LEGEND:       | Regent Park (1 client) | * | Regis Care (1 client) 📩 📩                                    |
|---------------|------------------------|---|--------------------------------------------------------------|
| Haldane House | Lisle (7 clients)      | * |                                                              |
| NCC           | Leeweana (4 clients)   | * | Clients in their homes 🛛 📩                                   |
|               | Hollywood (2 clients)  | * | Note: 2 yellow stars have 2 clients at the same home address |

# Map 2. Residential 'spread' - NCC clients that reside in the City of Nedlands and receive any services (on site or in their homes) from NCC staff.

Data based on 234 City of Nedlands residents who receive either Social Support – Group services