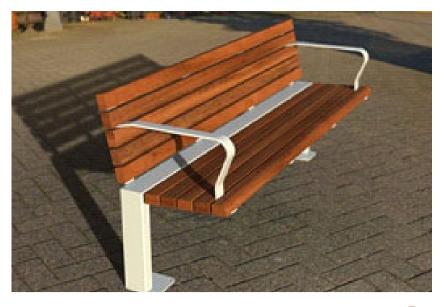

AGE |            |
|       | PORTI    | ER CONSULT            | ING        | CONCEPT       |            |
| CRAT' | DESIGNED | D DRAWN               | CHECKED    | PROJECT No.   | ORIG. SIZE |
|       | FK       | AD                    | PJ         | 4594-20       | A1         |
|       |          |                       | AN         |               |            |
|       | SCALE    |                       |            | DRAWING No.   |            |
|       | SCALE    | E 1:200 @ A1          |            | L             | .1-1       |
|       |          |                       |            |               |            |
|       | 0        | 2 4 6                 | 6 8 1      | 0             | 20m        |

PROPOSED TREE 200LTR *PISTACIA CHINENSIS* CHINESE PISTACHIO

Þ

## **BENCH SEATS**



Commercial Systems Australia (CSA) DDA Seat (TM4720) \$1522



CSA Verge Seat (TM4730) \$1600



Bellitalia Demetra Timber Bench \$3436

## **BIKE PARKING**



CSA Bike Leaning Rail (BR7011) \$340

## **BANNER POLES**



Ingal EPS Banner Pole 6.0m Single Sided Powdercoat Finish Silver \$1070



Ingal EPS Banner Pole 6.5m Double Sided Powdercoat Finish Silver \$1170

CSA

\$340



MultiPole Banner Pole 6.5m Double Powdercoat Finish Silver твс





## VEHICLE PAVING

Paved Surface and Header



Brikmakers Ezypave 220x110x80mm Finish: Smooth Colour: Mocha



Urbanstone 200x300x70mm Finish: Shotblast Colour: Casino Grey



Brikmakers Ezypave 220x110x80mm Finish: Smooth Colour: Platinum





## BENCHES



CSA DDA Bench (TM4721) \$995

## **BIN ENCLOSURES**



CSA Verge Bench (TM4731) \$889