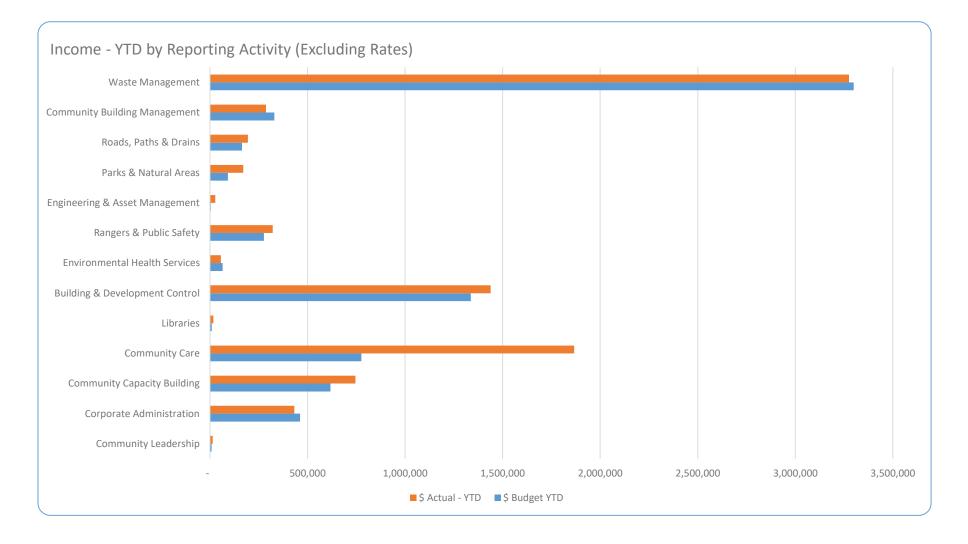

The operating revenue at the end of April 2021 was \$33.86m which represents \$1.48m favourable variance compared to the year-to-date budget.

The operating expense at the end of April 2021 was \$25.94m, which represents \$1.32m favourable variance compared to the year-to-date budget.

The attached Operating Statement compares "Actual" with "Budget" by Business Units. The budget figures include subsequent Council approval to budget changes. Variations from the budget of revenue and expenses by Directorates are highlighted in the following paragraphs.

#### Planning and Development

| Expenditure: | Favourable variance of | \$<br>538,306 |
|--------------|------------------------|---------------|
| Revenue:     | Favourable variance of | \$<br>135,994 |

The favourable revenue variance is mainly due to:

- Increase Building services fees & charges income of \$224k.
- Increase fine & penalties from ranger services of 60k.