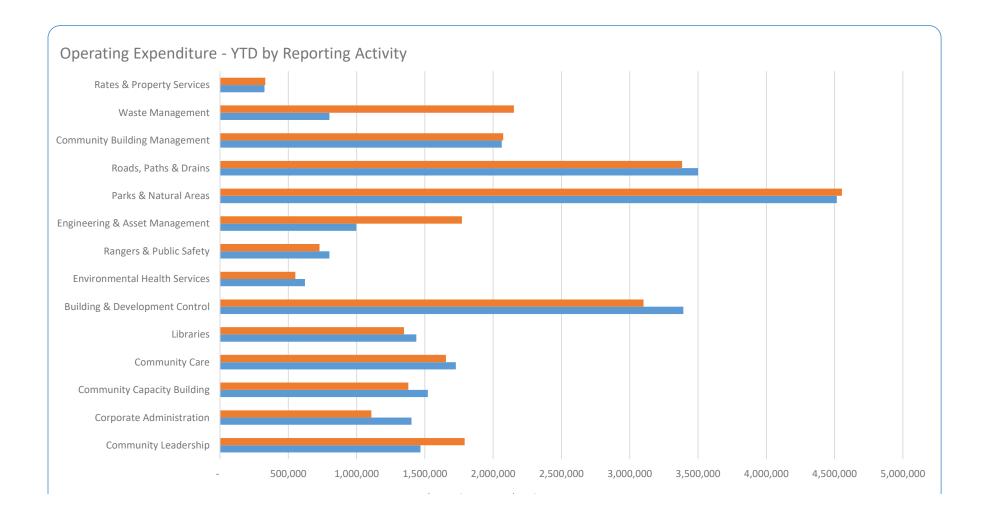

The operating revenue at the end of April 2021 was \$33.86m which represents \$1.48m favourable variance compared to the year-to-date budget.

The operating expense at the end of April 2021 was \$25.94m, which represents \$1.32m favourable variance compared to the year-to-date budget.

The attached Operating Statement compares "Actual" with "Budget" by Business Units. The budget figures include subsequent Council approval to budget changes. Variations from the budget of revenue and expenses by Directorates are highlighted in the following paragraphs.

#### **Technical Services**

| Expenditure: | Unfavourable variance of | \$ (2, | 133,749) |
|--------------|--------------------------|--------|----------|
| Revenue:     | Favourable variance of   | \$     | 66,727   |

The unfavourable expenditure variance is mainly due to:

- Street road & depots and waste maintenance expenditure occurred April 2021. While this expenditure was budgeted for in 2020-21, it was forecast to be made later in the year.
- Due to lower level of capital works completed than budgeted year to date, on cost of \$881k has not been costed to projects, hence showing higher operating expenditure.
- This is Offset by Lower Plant expenses of 241k.