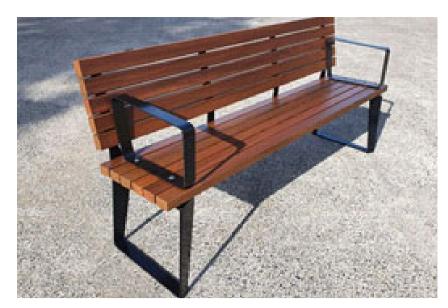

ING        | CONCEPT       |            |
| CRAT' | DESIGNED | D DRAWN               | CHECKED    | PROJECT No.   | ORIG. SIZE |
|       | FK       | AD                    | PJ         | 4594-20       | A1         |
|       |          |                       | AN         |               |            |
|       | SCALE    |                       |            | DRAWING No.   |            |
|       | SCALE    | E 1:200 @ A1          |            | L             | .1-1       |
|       |          |                       |            |               |            |
|       | 0        | 2 4 6                 | 6 8 1      | 0             | 20m        |

PROPOSED TREE 200LTR *PISTACIA CHINENSIS* CHINESE PISTACHIO

Þ

## **BENCH SEATS**



Commercial Systems Australia (CSA) DDA Seat (TM4720) \$1522



CSA Verge Seat (TM4730) \$1600



Bellitalia Demetra Timber Bench \$3436

## **BIKE PARKING**



CSA Bike Leaning Rail (BR7011) \$340

## **BANNER POLES**



Ingal EPS Banner Pole 6.0m Single Sided Powdercoat Finish Silver \$1070



Ingal EPS Banner Pole 6.5m Double Sided Powdercoat Finish Silver \$1170

CSA

\$340



MultiPole Banner Pole 6.5m Double Powdercoat Finish Silver твс





## VEHICLE PAVING

Paved Surface and Header



Brikmakers Ezypave 220x110x80mm Finish: Smooth Colour: Mocha



Urbanstone 200x300x70mm Finish: Shotblast Colour: Casino Grey



Brikmakers Ezypave 220x110x80mm Finish: Smooth Colour: Platinum





## BENCHES



CSA DDA Bench (TM4721) \$995

## **BIN ENCLOSURES**



CSA Verge Bench (TM4731) \$889



Manhattan Bike Leaning Rail (BR7102)

## **PEDESTRIAN PAVING**