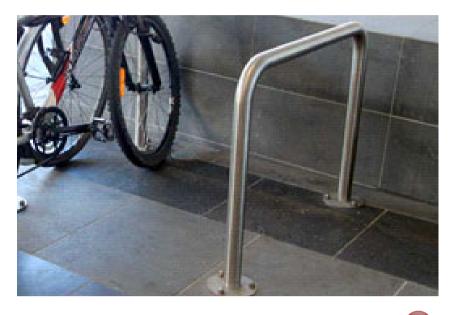

| PROJECT No.   | ORIG. SIZE |
|       | FK       | AD                    | PJ         | 4594-20       | A1         |
|       |          |                       | AN         |               |            |
|       | SCALE    |                       |            | DRAWING No.   |            |
|       | SCALE    | E 1:200 @ A1          |            | L             | .1-1       |
|       |          |                       |            |               |            |
|       | 0        | 2 4 6                 | 6 8 1      | 0             | 20m        |

PROPOSED TREE 200LTR *PISTACIA CHINENSIS* CHINESE PISTACHIO

Þ

## **BENCH SEATS**



Commercial Systems Australia (CSA) DDA Seat (TM4720) \$1522



CSA Verge Seat (TM4730) \$1600



Bellitalia Demetra Timber Bench \$3436

## **BIKE PARKING**



CSA Bike Leaning Rail (BR7011) \$340

## **BANNER POLES**



Ingal EPS Banner Pole 6.0m Single Sided Powdercoat Finish Silver \$1070



Ingal EPS Banner Pole 6.5m Double Sided Powdercoat Finish Silver \$1170

CSA

\$340



MultiPole Banner Pole 6.5m Double Powdercoat Finish Silver твс





## VEHICLE PAVING

Paved Surface and Header



Brikmakers Ezypave 220x110x80mm Finish: Smooth Colour: Mocha



Urbanstone 200x300x70mm Finish: Shotblast Colour: Casino Grey



Brikmakers Ezypave 220x110x80mm Finish: Smooth Colour: Platinum





## BENCHES



CSA DDA Bench (TM4721) \$995

## **BIN ENCLOSURES**



CSA Verge Bench (TM4731) \$889



Manhattan Bike Leaning Rail (BR7102)

## **PEDESTRIAN PAVING**



Urbanstone Size: 300x200x60mm Finish: Shotblast Colour: Albany Beige

Urbanstone Size: 300x20