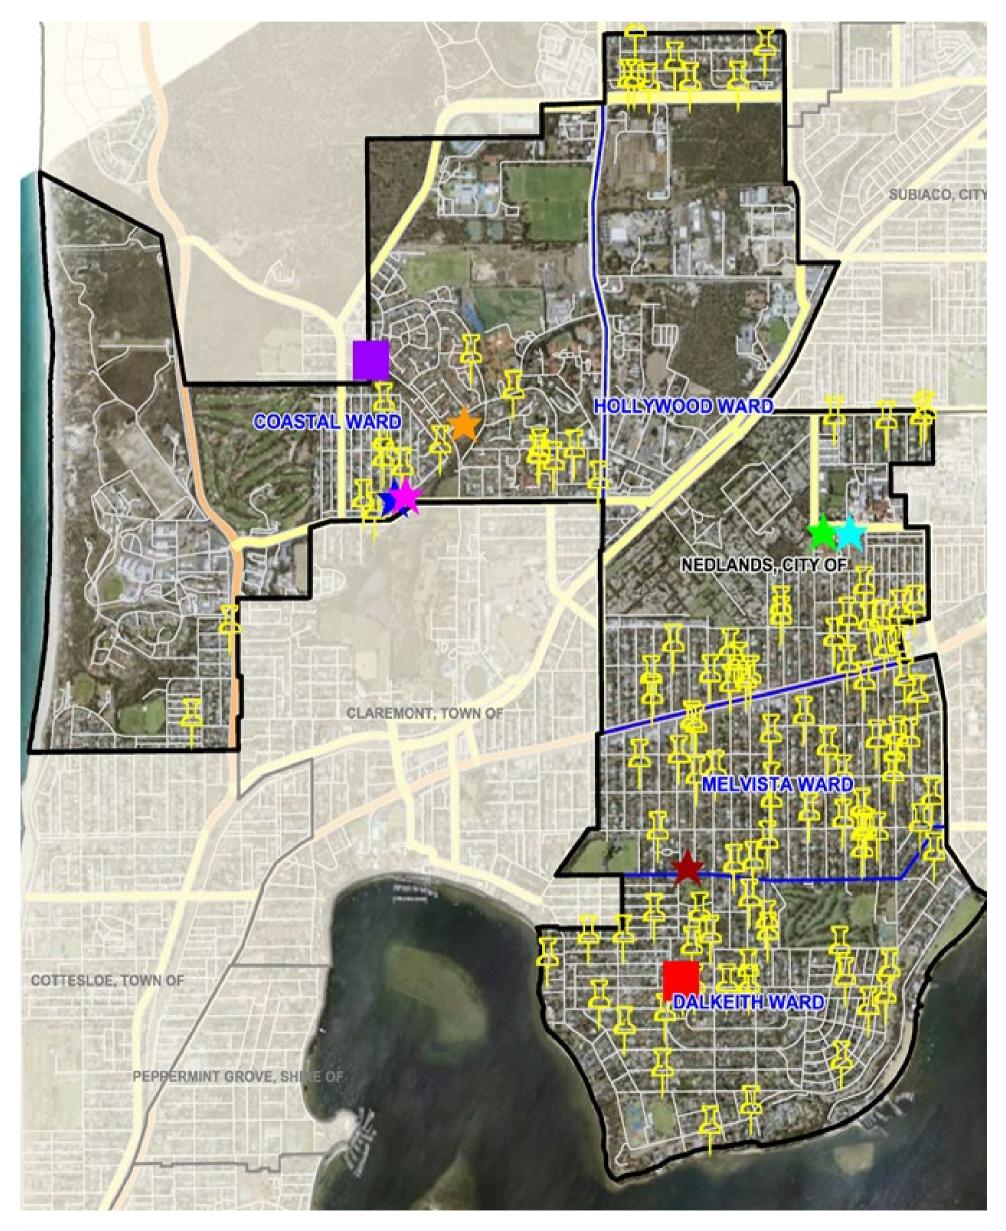

----------------------------------------------------|
| Haldane House | Lisle (7 clients)      | * |                                                              |
| NCC           | Leeweana (4 clients)   | * | Clients in their homes 🛛 📩                                   |
|               | Hollywood (2 clients)  | * | Note: 2 yellow stars have 2 clients at the same home address |

# Map 2. Residential 'spread' - NCC clients that reside in the City of Nedlands and receive any services (on site or in their homes) from NCC staff.

Data based on 234 City of Nedlands residents who receive either Social Support – Group services (37 clients) or non-onsite home support services (166 clients).

Note: clients who attend NCC and live just outside of the City border have not been shown in this map.



| LEGEND:       | Regent Park (1 client) 🛛 📩 📩 | Regis Care (1 client) 📩 📩     |
|---------------|------------------------------|-------------------------------|
| Haldane House | Lisle (7 clients) 📩 📩        | Melvista Lodge (1 client) 🛛 🖈 |
| NCC           | Leeweana (4 clients) 🛛 📩     |                               |
|               | Hollywood (2 clients) 🛛 📩    | Clients in their homes        |

| Council            | 25 May 2021                               |
|--------------------|-------------------------------------------|
| Applicant          | City of Nedlands                          |
| Employee           | Nil.                                      |
| Disclosure under   |                                           |
| section 5.70 Local |