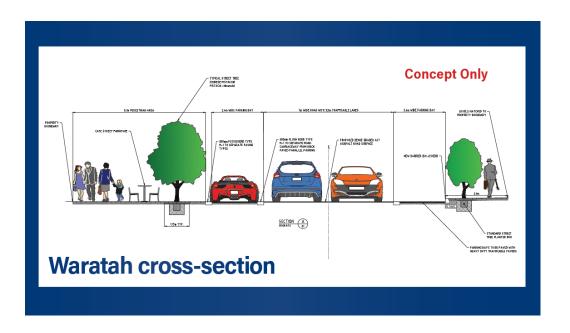

eased street tree plantings, new planter boxes and bollards to delineate vehicle and pedestrian spaces
- Retention of bus zone and shelter
- Modifying the traffic island and children's crossing at Adelma Road
- Relocation of streetlights

The Concept plan proposes three options for the level of finish, being a low, medium and high-quality option. Each of the quality options presented addresses the need to provide a visual and physical cue of the separation between roadway and pedestrian areas. The options create an area which reinforces Waratah Avenue as a pedestrian focused precinct. The different quality options come at different price points with cost increases expected as quality increases.

#### WARATAH AVENUE PROPOSED CONCEPT DESIGNS

Figure 1.1.



Figure 1.3 Waratah Cross-Section



#### 2. PURPOSE OF ENGAGEMENT

Information was provided to assist the community to gain an understanding on the limitations and issues relevant to the precinct along with the history of the project.

The purpose of the engagement was to seek community feedback to:

- explain the changes from the initial approved plan and the reasons for the changes from the initial plans.
- understand the business community and community views on the proposed redesign; and
- gain support for the implementation of the concept design for street, car parking and verge modifications.

#### 3. ENGAGEMENT PERIOD

The consultation was advertised for the period from Friday, 19 February to 5pm Monday, 8 March 2021. **(18 days)**.

#### 4. ENGAGEMENT PRINCIPLES

The following engagement principles, as contained in