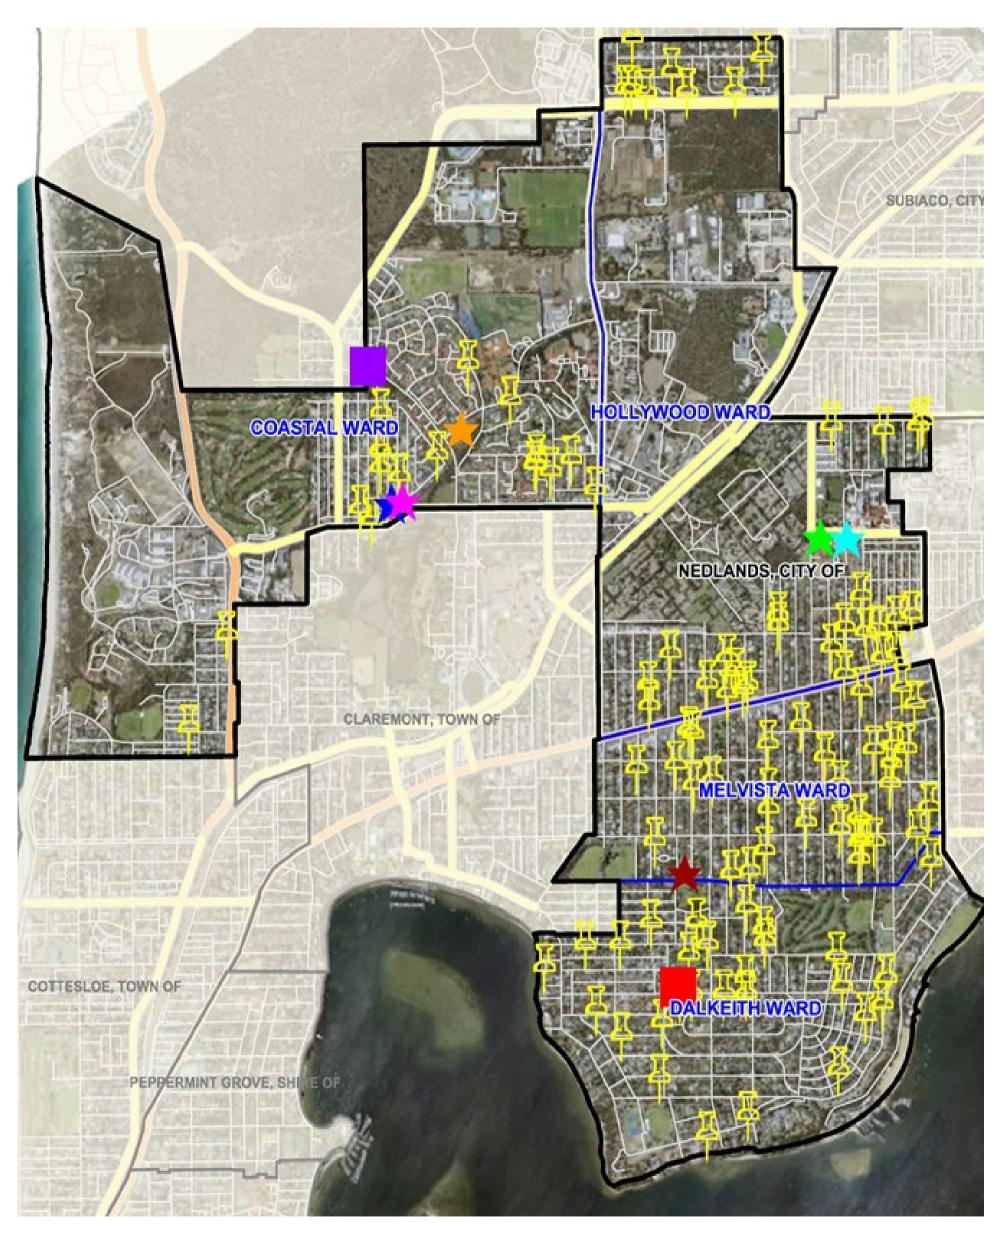

----------------------------------------------------|
| Haldane House | Lisle (7 clients)      | * |                                                              |
| NCC           | Leeweana (4 clients)   | * | Clients in their homes                                       |
|               | Hollywood (2 clients)  | * | Note: 2 yellow stars have 2 clients at the same home address |

# Map 2. Residential 'spread' - NCC clients that reside in the City of Nedlands and receive any services (on site or in their homes) from NCC staff.

Data based on 234 City of Nedlands residents who receive either Social Support – Group services (37 clients) or non-onsite home support services (166 clients).

Note: clients who attend NCC and live just outside of the City border have not been shown in this map.



| LEGEND:       | Regent Park (1 client)  | Regis Care (1 client)       |
|---------------|-------------------------|-----------------------------|
| Haldane House | Lisle (7 clients) ★     | Melvista Lodge (1 client) ★ |
| NCC -         | Leeweana (4 clients)    |                             |
|               | Hollywood (2 clients) ★ | Clients in their homes      |

#### 13.4 Waratah Avenue Precinct Parking Prohibitions

| Council            | 25 May 2021                               |
|--------------------|-------------------------------------------|
| Applicant          | City of Nedlands                          |
| Employee           | Nil.                                      |
| Disclosure under   |                                           |
| section 5.70 Local |