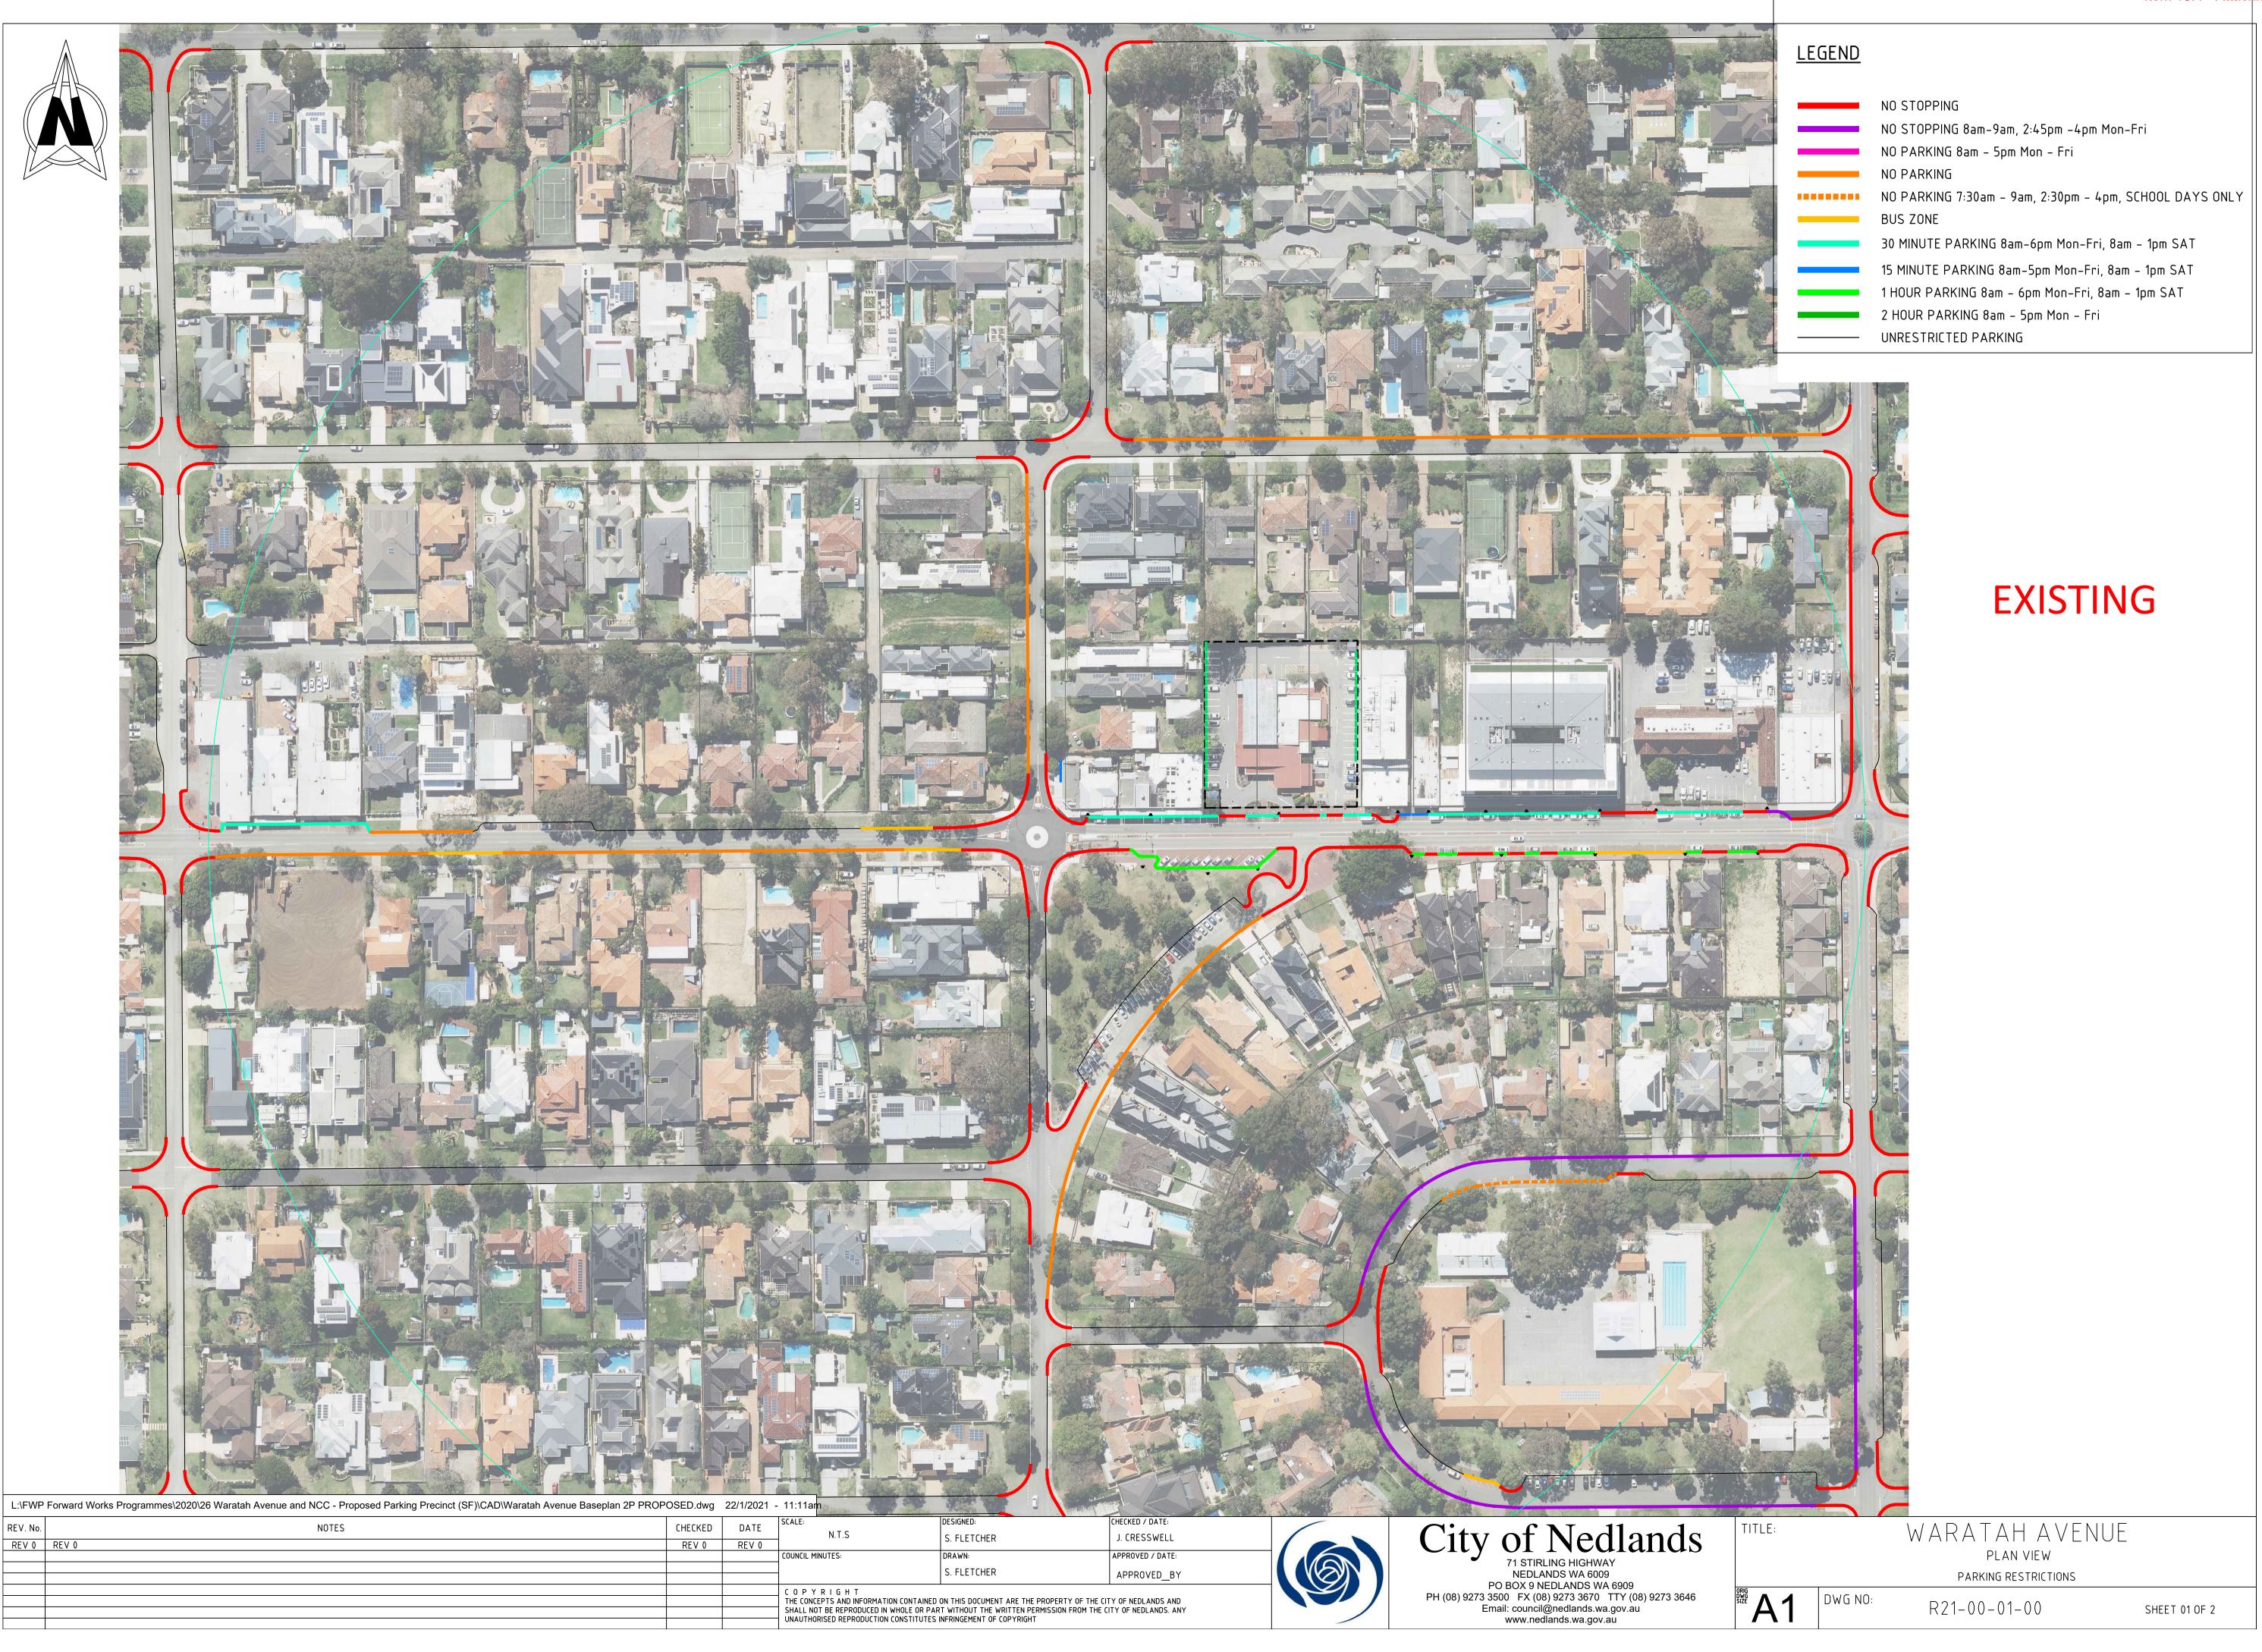

| 13.4        | Waratah Avenue Precinct Parking Prohibitions               | 50 |
|-------------|------------------------------------------------------------|----|
| 13.5        | Waratah Avenue Placemaking Strategy                        |    |
| 14.         | Council Members Notices of Motions of Which Previous       |    |
|             | Notice Has Been Given                                      | 64 |
| 15.         | Council Members notices of motion given at the meeting for |    |
|             | consideration at the following ordinary meeting on 22 June |    |
|             | 2021                                                       | 64 |
| 16.         | Urgent Business Approved By the Presiding Member or By     |    |
|             | Decision                                                   | 64 |
| 17.         | Confidential Items                                         | 64 |
| Declaration | on of Closure                                              | 64 |