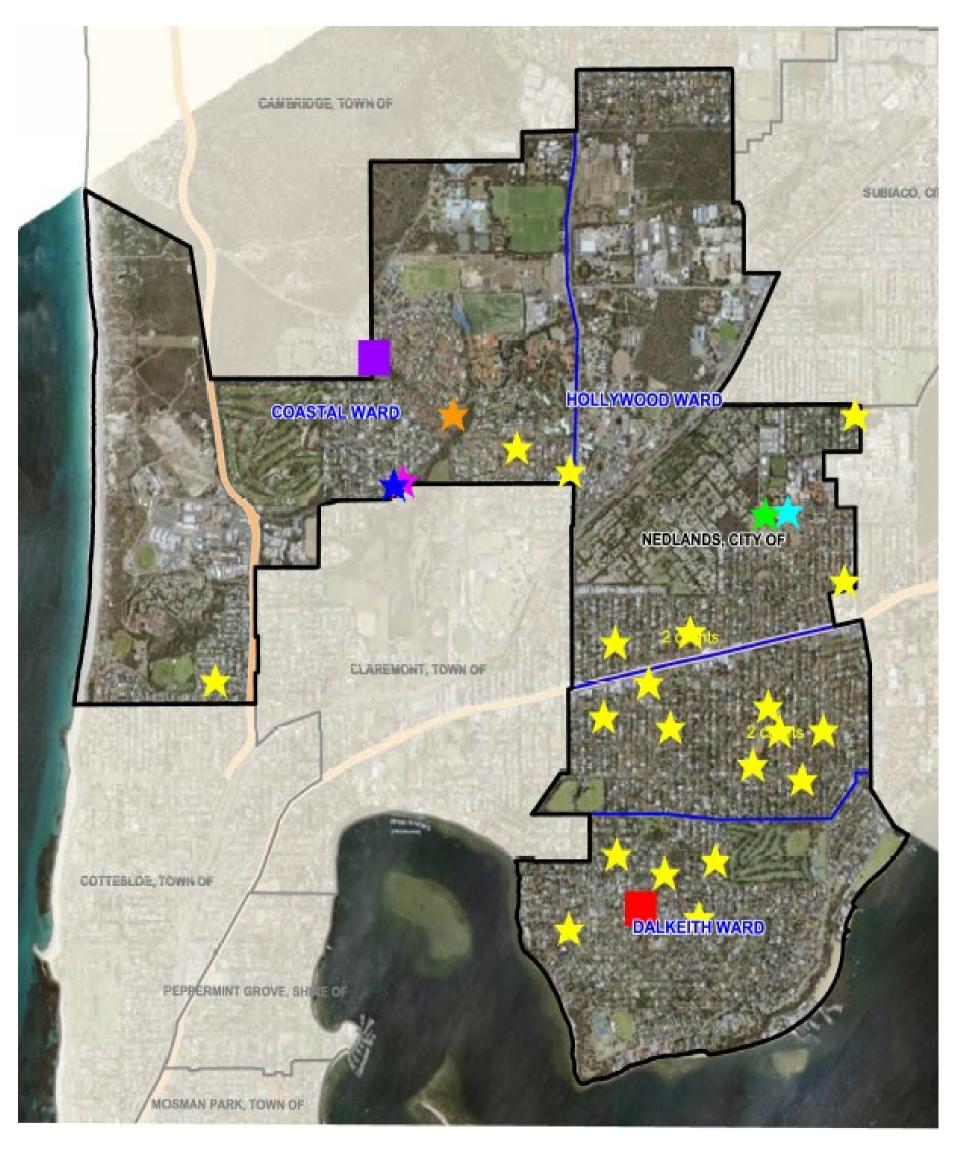

If the centre were to be leased to an external provider, it could be many years again until the City can access it.

The replication of some Positive Ageing activities that occur in Dalkeith Hall, plus the addition of new activities through the library service and events to reach out to all seniors with guest speakers and information sessions, could see Haldane House as an active, progressive, and engaging place that brings more of the community together.

## Map 1. Residential 'spread' - NCC clients that reside in the City of Nedlands and attend 97 Waratah Ave to receive on-site services.

Data based on 37 City of Nedlands residents who receive Social Support – Group services onsite.

Note: clients who attend NCC and live just outside of the City border have not been shown on this map.



| LEGEND:       | Regent Park (1 client) | * | Regis Care (1 client)                                        |
|---------------|------------------------|---|--------------------------------------------------------------|
| Haldane House | Lisle (7 clients)      | * |                                                              |
| NCC           | Leeweana (4 clients)   | * | Clients in their homes                                       |
|               | Hollywood (2 clients)  | * | Note: 2 yellow stars have 2 clients at the same home address |

# Map 2. Residential 'spread' - NCC clients that reside in the City of Nedlands and receive any services (on site or in their homes) from NCC staff.

Data based on 234 City of Nedlands residents who receive either Social Support – Group services (