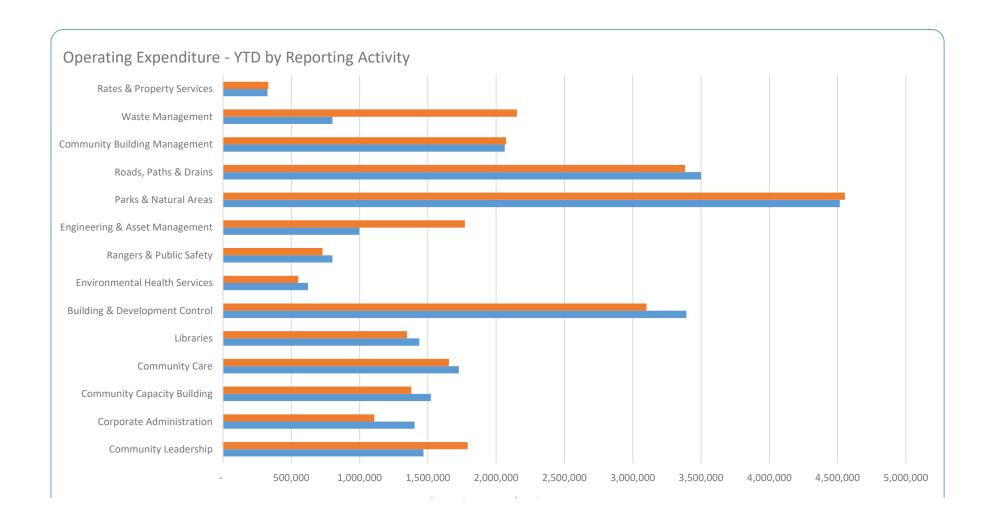

# 13.1 Monthly Financial Report – April 2021

| Council            | 25 May 2021                                                    |
|--------------------|----------------------------------------------------------------|
| Applicant          | City of Nedlands                                               |
| Employee           | Nil                                                            |
| Disclosure under   |                                                                |
| section 5.70 Local |                                                                |
| Government Act     |                                                                |
| 1995 and section   |                                                                |
| 10                 |                                                                |
| Director           | Andrew Melville – Acting Director Corporate & Strategy         |
| Attachments        | 1. Financial Summary (Operating) by Business Units             |
|                    | – 30 April 2021                                                |
|                    | 2. Capital Works & Acquisitions – 30 April 2021                |
|                    | 3. Statement of Net Current Assets – 30 April 2021             |
|                    | 4. Statement of Financial Activity –30 April 2021              |
|                    | 5. Borrowings – 30 April 2021                                  |
|                    | 6. Statement of Financial Position – 30 April 2021             |
|                    | 7. Operating Income & Expenditure by Reporting                 |
|                    | Activity – 30 April 2021                                       |
|                    | 8. Operating Income by Reporting Nature & Type – 30 April 2021 |