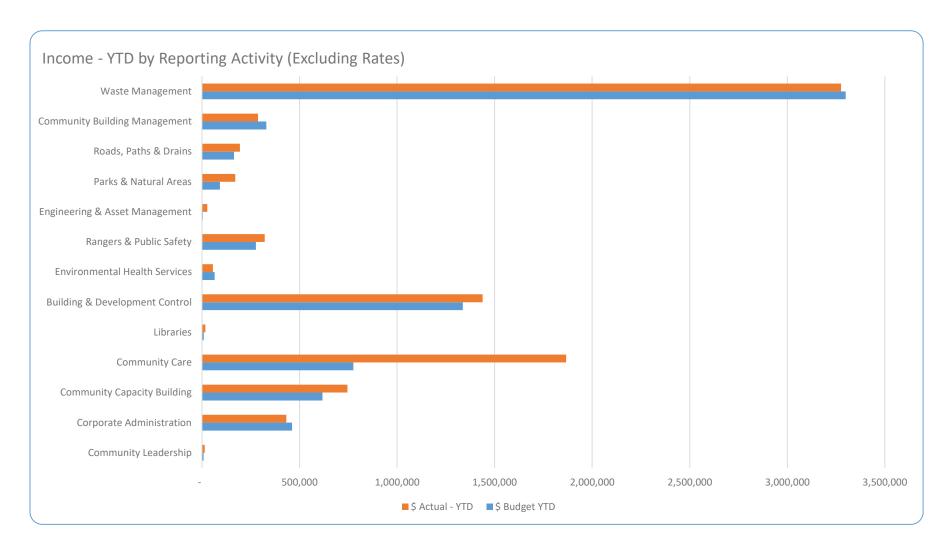

# 13.1 Monthly Financial Report – April 2021

| Council            | 25 May 2021                                                    |
|--------------------|----------------------------------------------------------------|
| Applicant          | City of Nedlands                                               |
| Employee           | Nil                                                            |
| Disclosure under   |                                                                |
| section 5.70 Local |                                                                |
| Government Act     |                                                                |
| 1995 and section   |                                                                |
| 10                 |                                                                |
| Director           | Andrew Melville – Acting Director Corporate & Strategy         |
| Attachments        | 1. Financial Summary (Operating) by Business Units             |
|                    | – 30 April 2021                                                |
|                    | 2. Capital Works & Acquisitions – 30 April 2021                |
|                    | 3. Statement of Net Current Assets – 30 April 2021             |
|                    | 4. Statement of Financial Activity –30 April 2021              |
|                    | 5. Borrowings – 30 April 2021                                  |
|                    | 6. Statement of Financial Position – 30 April 2021             |
|                    | 7. Operating Income & Expenditure by Reporting                 |
|                    | Activity – 30 April 2021                                       |
|                    | 8. Operating Income by Reporting Nature & Type – 30 April 2021 |