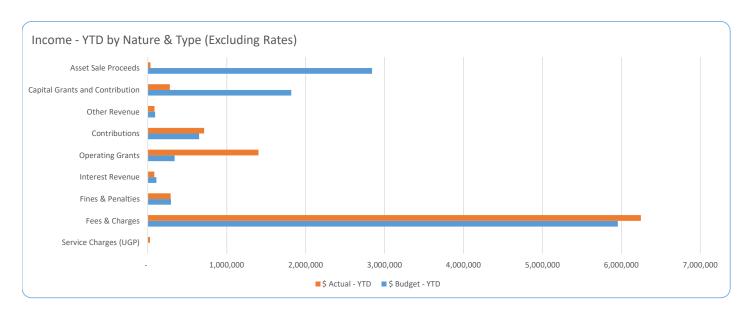

# 13.1 Monthly Financial Report – April 2021

| Council            | 25 May 2021                                                    |
|--------------------|----------------------------------------------------------------|
| Applicant          | City of Nedlands                                               |
| Employee           | Nil                                                            |
| Disclosure under   |                                                                |
| section 5.70 Local |                                                                |
| Government Act     |                                                                |
| 1995 and section   |                                                                |
| 10                 |                                                                |
| Director           | Andrew Melville – Acting Director Corporate & Strategy         |
| Attachments        | 1. Financial Summary (Operating) by Business Units             |
|                    | – 30 April 2021                                                |
|                    | 2. Capital Works & Acquisitions – 30 April 2021                |
|                    | 3. Statement of Net Current Assets – 30 April 2021             |
|                    | 4. Statement of Financial Activity –30 April 2021              |
|                    | 5. Borrowings – 30 April 2021                                  |
|                    | 6. Statement of Financial Position – 30 April 2021             |
|                    | 7. Operating Income & Expenditure by Reporting                 |
|                    | Activity – 30 April 2021                                       |
|                    | 8. Operating Income by Reporting Nature & Type – 30 April 2021 |