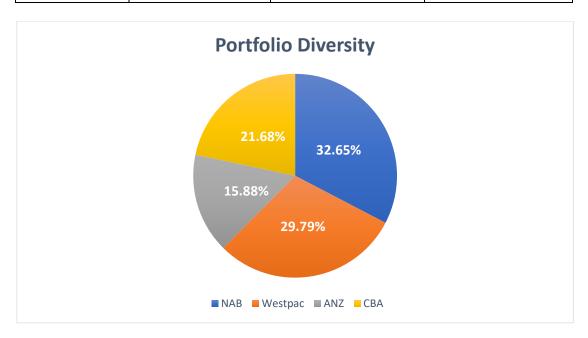

estpac online saver account.

The total interest earned from investments as at 30 April 2021 was \$64,125. The Investment Portfolio comprises holdings in the following institutions:

| Financial Institution | Funds Invested | Interest Rate | Proportion of<br>Portfolio |
|-----------------------|----------------|---------------|----------------------------|
| NAB                   | \$4,496,363    | 0.18% - 0.45% | 32.16%                     |
| Westpac               | \$4,103,000    | 0.21% - 1.05% | 30.00%                     |
| ANZ                   | \$2,187,409    | 0.10% - 0.20% | 16.00%                     |
| CBA                   | \$2,986,710    | 0.12% - 0.31% | 21.84%                     |
| Total                 | \$13,773,482   |               | 100.00%                    |



#### Conclusion

The Investment Report is presented to Council.

| Key Relevant Previous Council Decisions:                         |          |              |  |  |
|------------------------------------------------------------------|----------|--------------|--|--|
| Nil.                                                             |          |              |  |  |
| Consultation                                                     |          |              |  |  |
| Required by legislation:<br>Required by City of Redlands policy: | Yes  Yes | No ⊠<br>No ⊠ |  |  |

#### **Strategic Implications**

The investment of surplus funds in the 2020/21 approved budget is in line with the City's strategic direction.

The 2020/21 approved budget ensured that there is an equitable distribution of ben