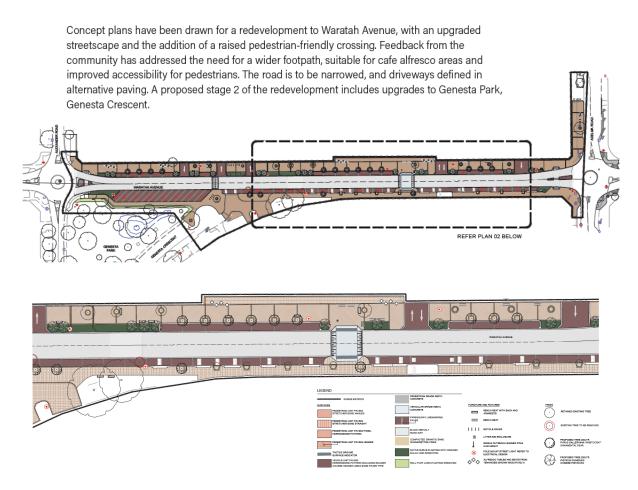

ateau for pedestrian crossing
- Increased street tree plantings, new planter boxes and bollards to delineate vehicle and pedestrian spaces
- Retention of bus zone and shelter
- Modifying the traffic island and children's crossing at Adelma Road
- Relocation of streetlights

The Concept plan proposes three options for the level of finish, being a low, medium and high-quality option. Each of the quality options presented addresses the need to provide a visual and physical cue of the separation between roadway and pedestrian areas. The options create an area which reinforces Waratah Avenue as a pedestrian focused precinct. The different quality options come at different price points with cost increases expected as quality increases.

#### WARATAH AVENUE PROPOSED CONCEPT DESIGNS

Figure 1.1.



Figure 1.3 Waratah Cross-Section



#### 2. PURPOSE OF ENGAGEMENT

Information was provided to assist the community to gain an understanding on the limitations and issues relevant to the precinct along with the history of the project.

The purpose of the engagement was to seek community feedback to:

- explain the changes from the initial approved plan and the reasons for the changes from the initial plans.
- understand the business community and community views on the proposed redesign; and
- gain support for the implementation of the concept design for street, car parking and verge modifications.

#### 3. ENGAGEMENT PERIOD

The consultation was advertised for the period from Friday, 19 February to 5pm Monday, 8 March 2021. **(18 days)**.

#### 4. ENGAGEMENT PRINCIPLES

The following en