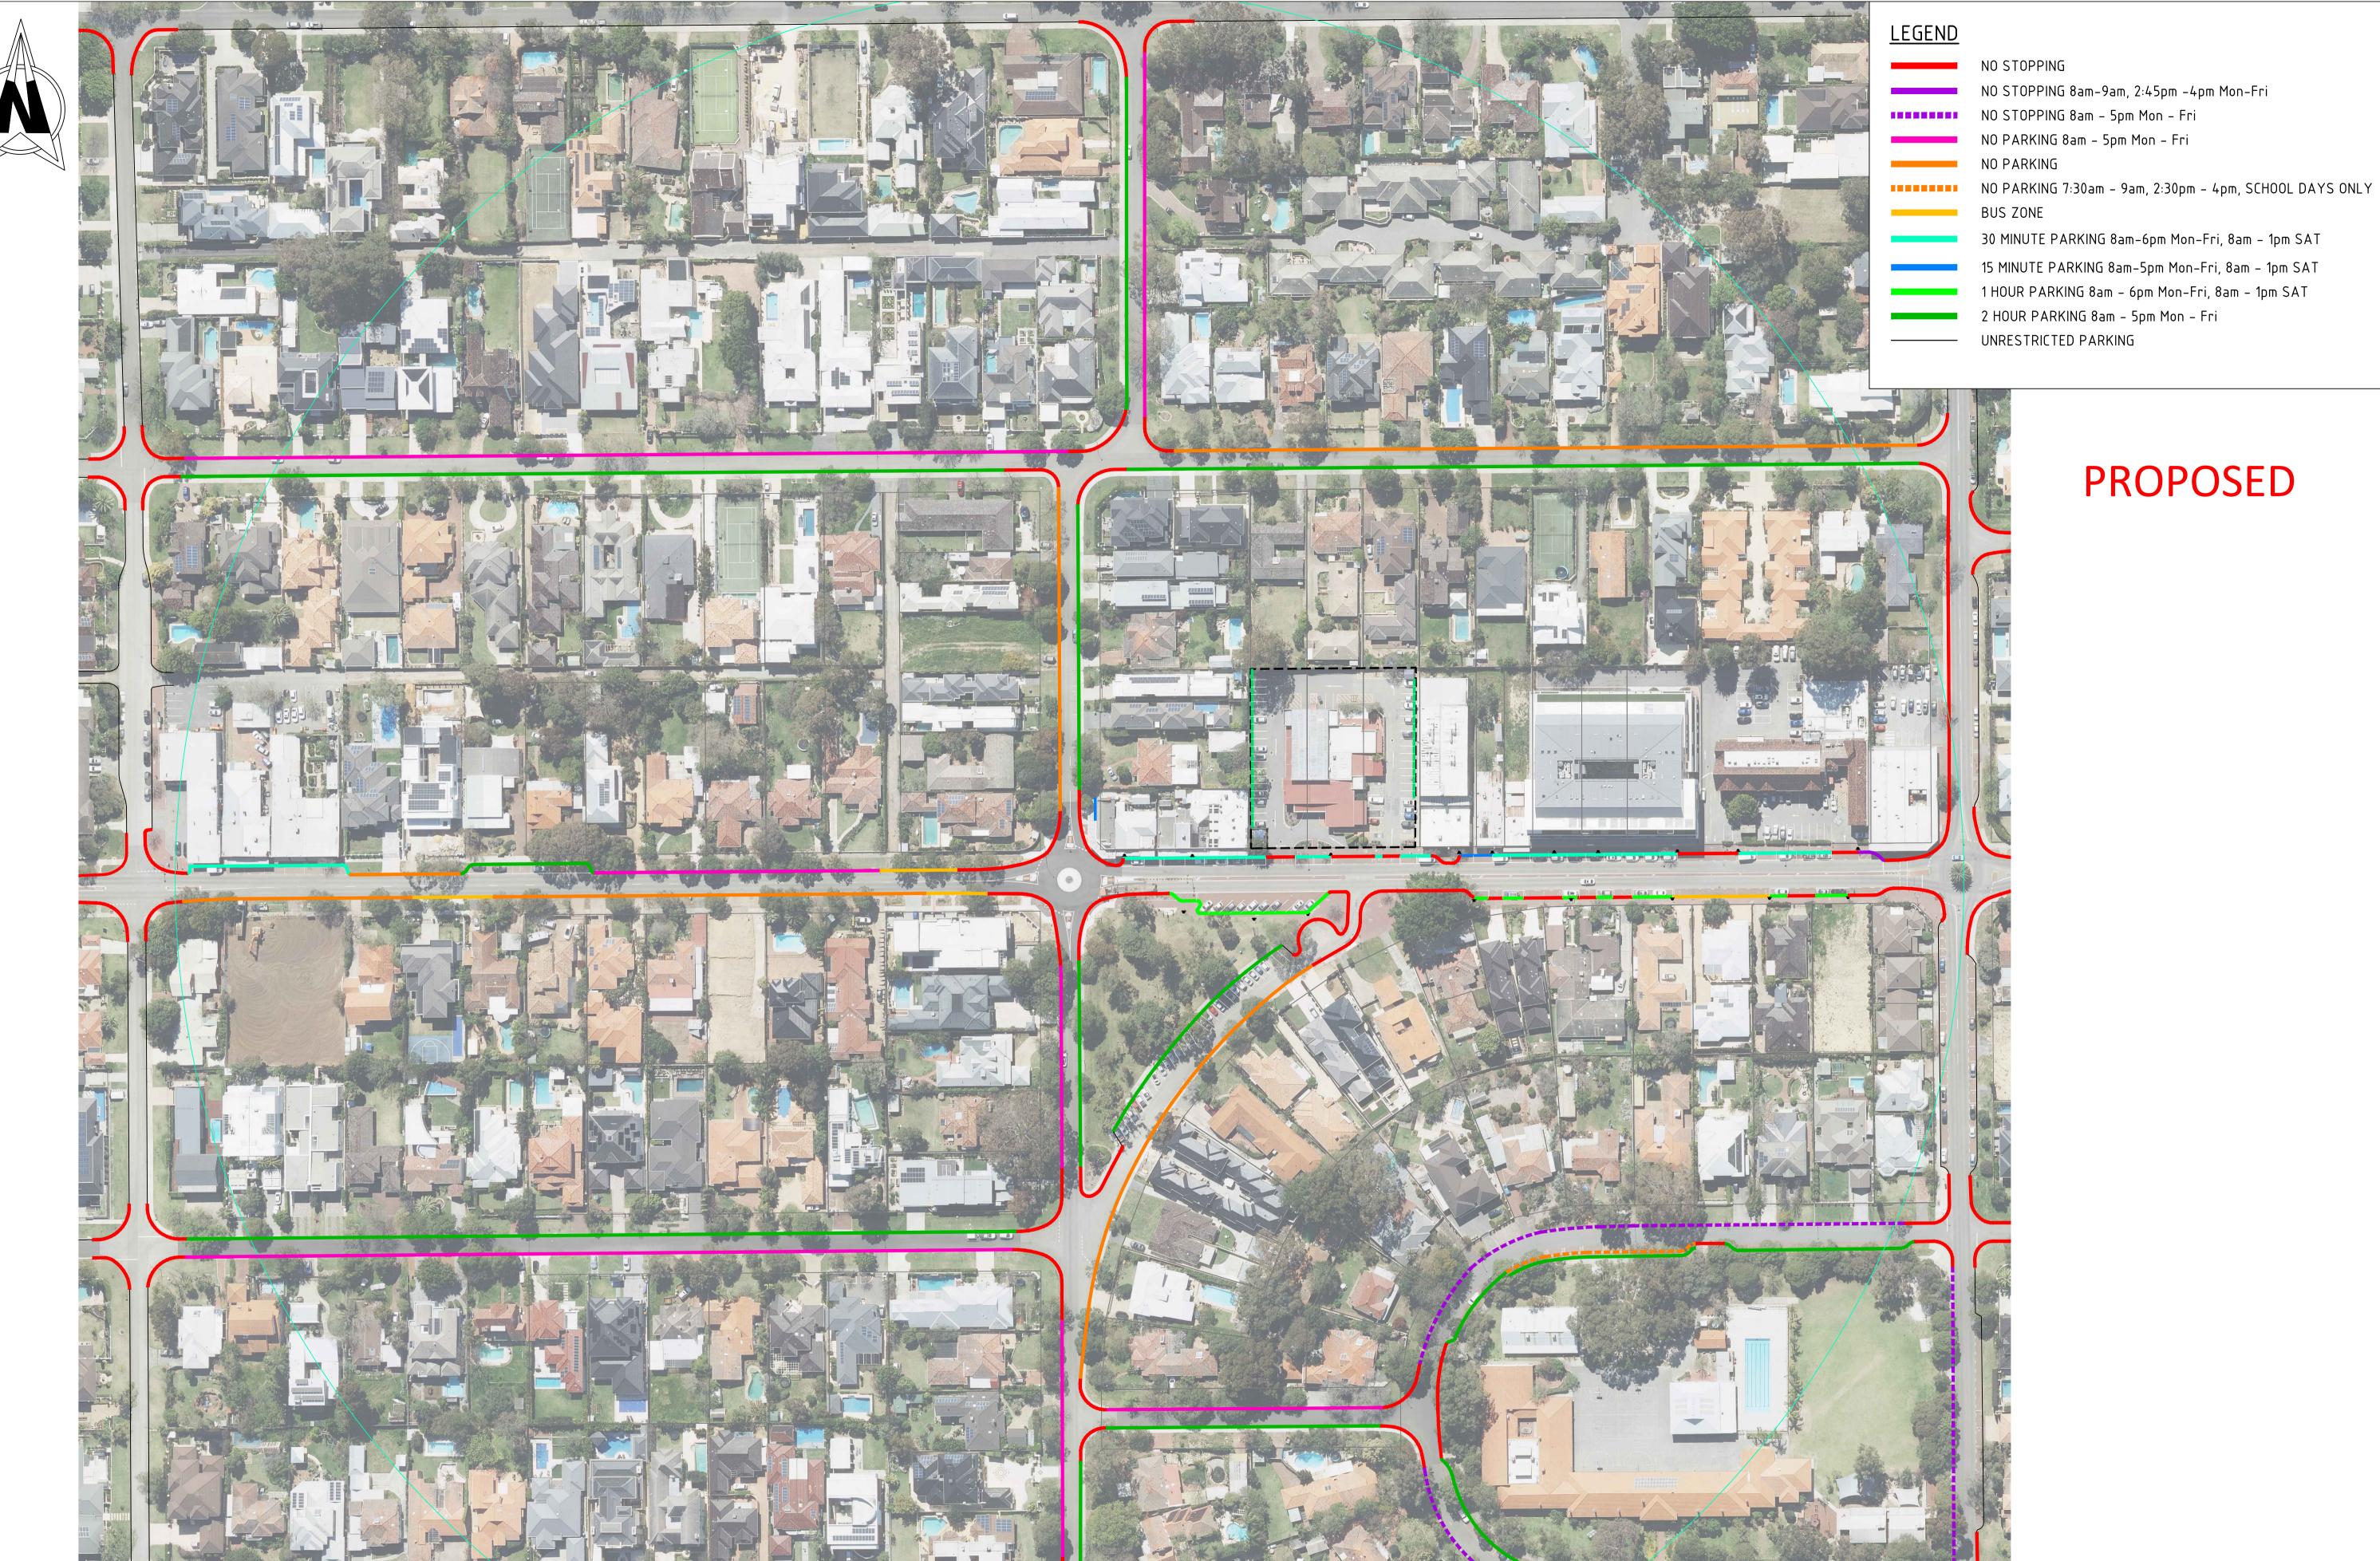

| 13.4        | Waratah Avenue Precinct Parking Prohibitions               | 50 |
|-------------|------------------------------------------------------------|----|
| 13.5        | Waratah Avenue Placemaking Strategy                        |    |
| 14.         | Council Members Notices of Motions of Which Previous       |    |
|             | Notice Has Been Given                                      | 64 |
| 15.         | Council Members notices of motion given at the meeting for |    |
|             | consideration at the following ordinary meeting on 22 June |    |
|             | 2021                                                       | 64 |
| 16.         | Urgent Business Approved By the Presiding Member or By     |    |
|             | Decision                                                   | 64 |
| 17.         | Confidential Items                                         | 64 |
| Declaration | on of Closure                                              | 64 |