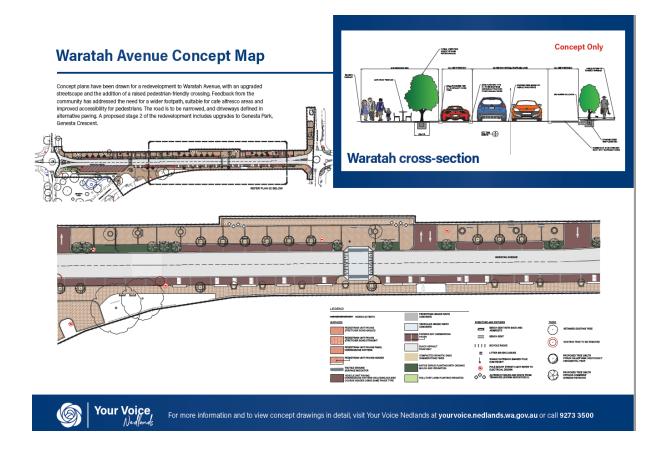

one of the community information sessions and to provide feedback on the proposal.

#### 6.4 Advertising and Media

An advertisement was placed in the POST newspaper on Saturday, 20 February 2021. The City's Communications and Engagement Officer arranged three social media posts promoting the consultation. These social media posts were placed on the City's Facebook, Instagram and Twitter accounts.

A brochure was produced and distributed to Dalkeith residents and nearby businesses along Waratah Avenue to create a general awareness with their customers. These brochures were distributed via mail out and available at City facilities (Administration Centre, Nedlands Library and Nedlands Community Care).

#### Back page and front page of brochure



#### Inside of brochure

( City of Nedlands



# 6.5 Summary of Traffic Sources to the Engagement Page

Traffic Sources provides an overview of the number of people who found out about the consultation and accessed the engagement page.

The communication activities resulted in 181 visits mostly using the methods of:

- Direct link from promotional posts (Link provided on social media) 74% of visitors
- Google search 22% of visitors
- Typing Your Voice Nedlands into the address bar mainly from the letter 4% of visitors



The following graph highlights the traffic sources for this project.

Traffic Sources show the number of people who found out about the consultation / entered the site as follows:

- Direct URL Clicked link from promotional post (i.e social media post) and typing the URL directly into the address bar of a search engi