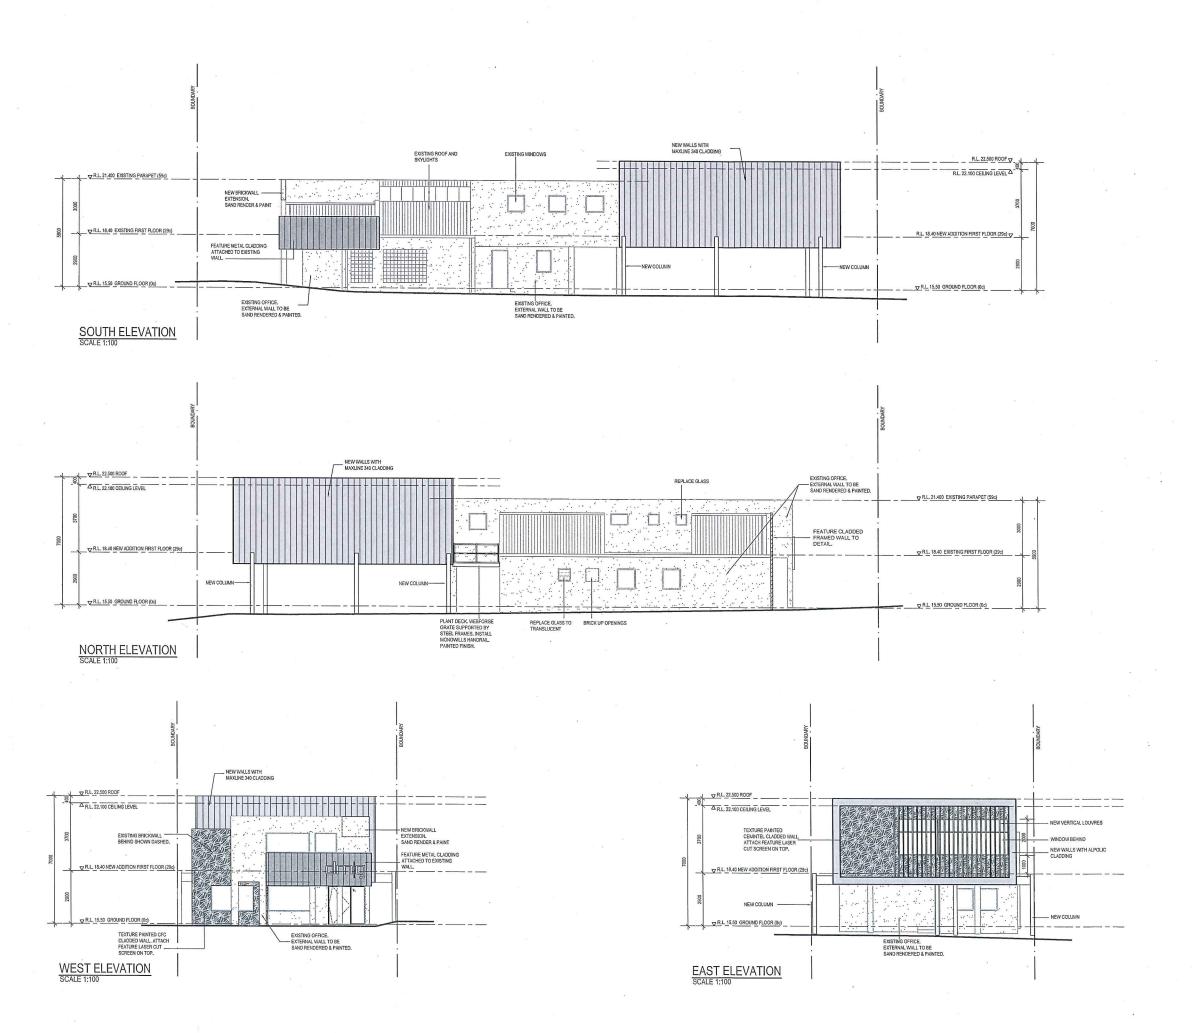

#### **Administration Comment**

The City has received amended plans for the above proposal involving the following:

- 1) The removal of the third floor of the proposed office additions;
- 2) The removal of the external staircase linking the second and third floors;
- 3) A 59m<sup>2</sup> reduction in gross floor area; and
- 4) A reduction in overall height to 7m.

The variations from the planning requirements proposed under the new proposal plans are as follows:

- 1) Setbacks of 1m to the north and south in lieu of 5m (it is noted that this is due to the fact that the adjoining lots are residentially zoned, despite their use being approved as offices);
- 2) A setback to the rear boundary of 2m in lieu of 5m (average of 8m); and

- 3) A proposed plot ratio of 0.6 in lieu of 0.5 (a reduction to 275m² of floor area).
- 4) An on-site parking shortfall of 2 parking bays.

Following assessment, it is considered that these amendments bring the proposal into accordance with similar developments along this section of Leura Street and the proposal is now closer to the requirements listed under the Town Planning Scheme No. 2 Additional Use requirements (Table III).