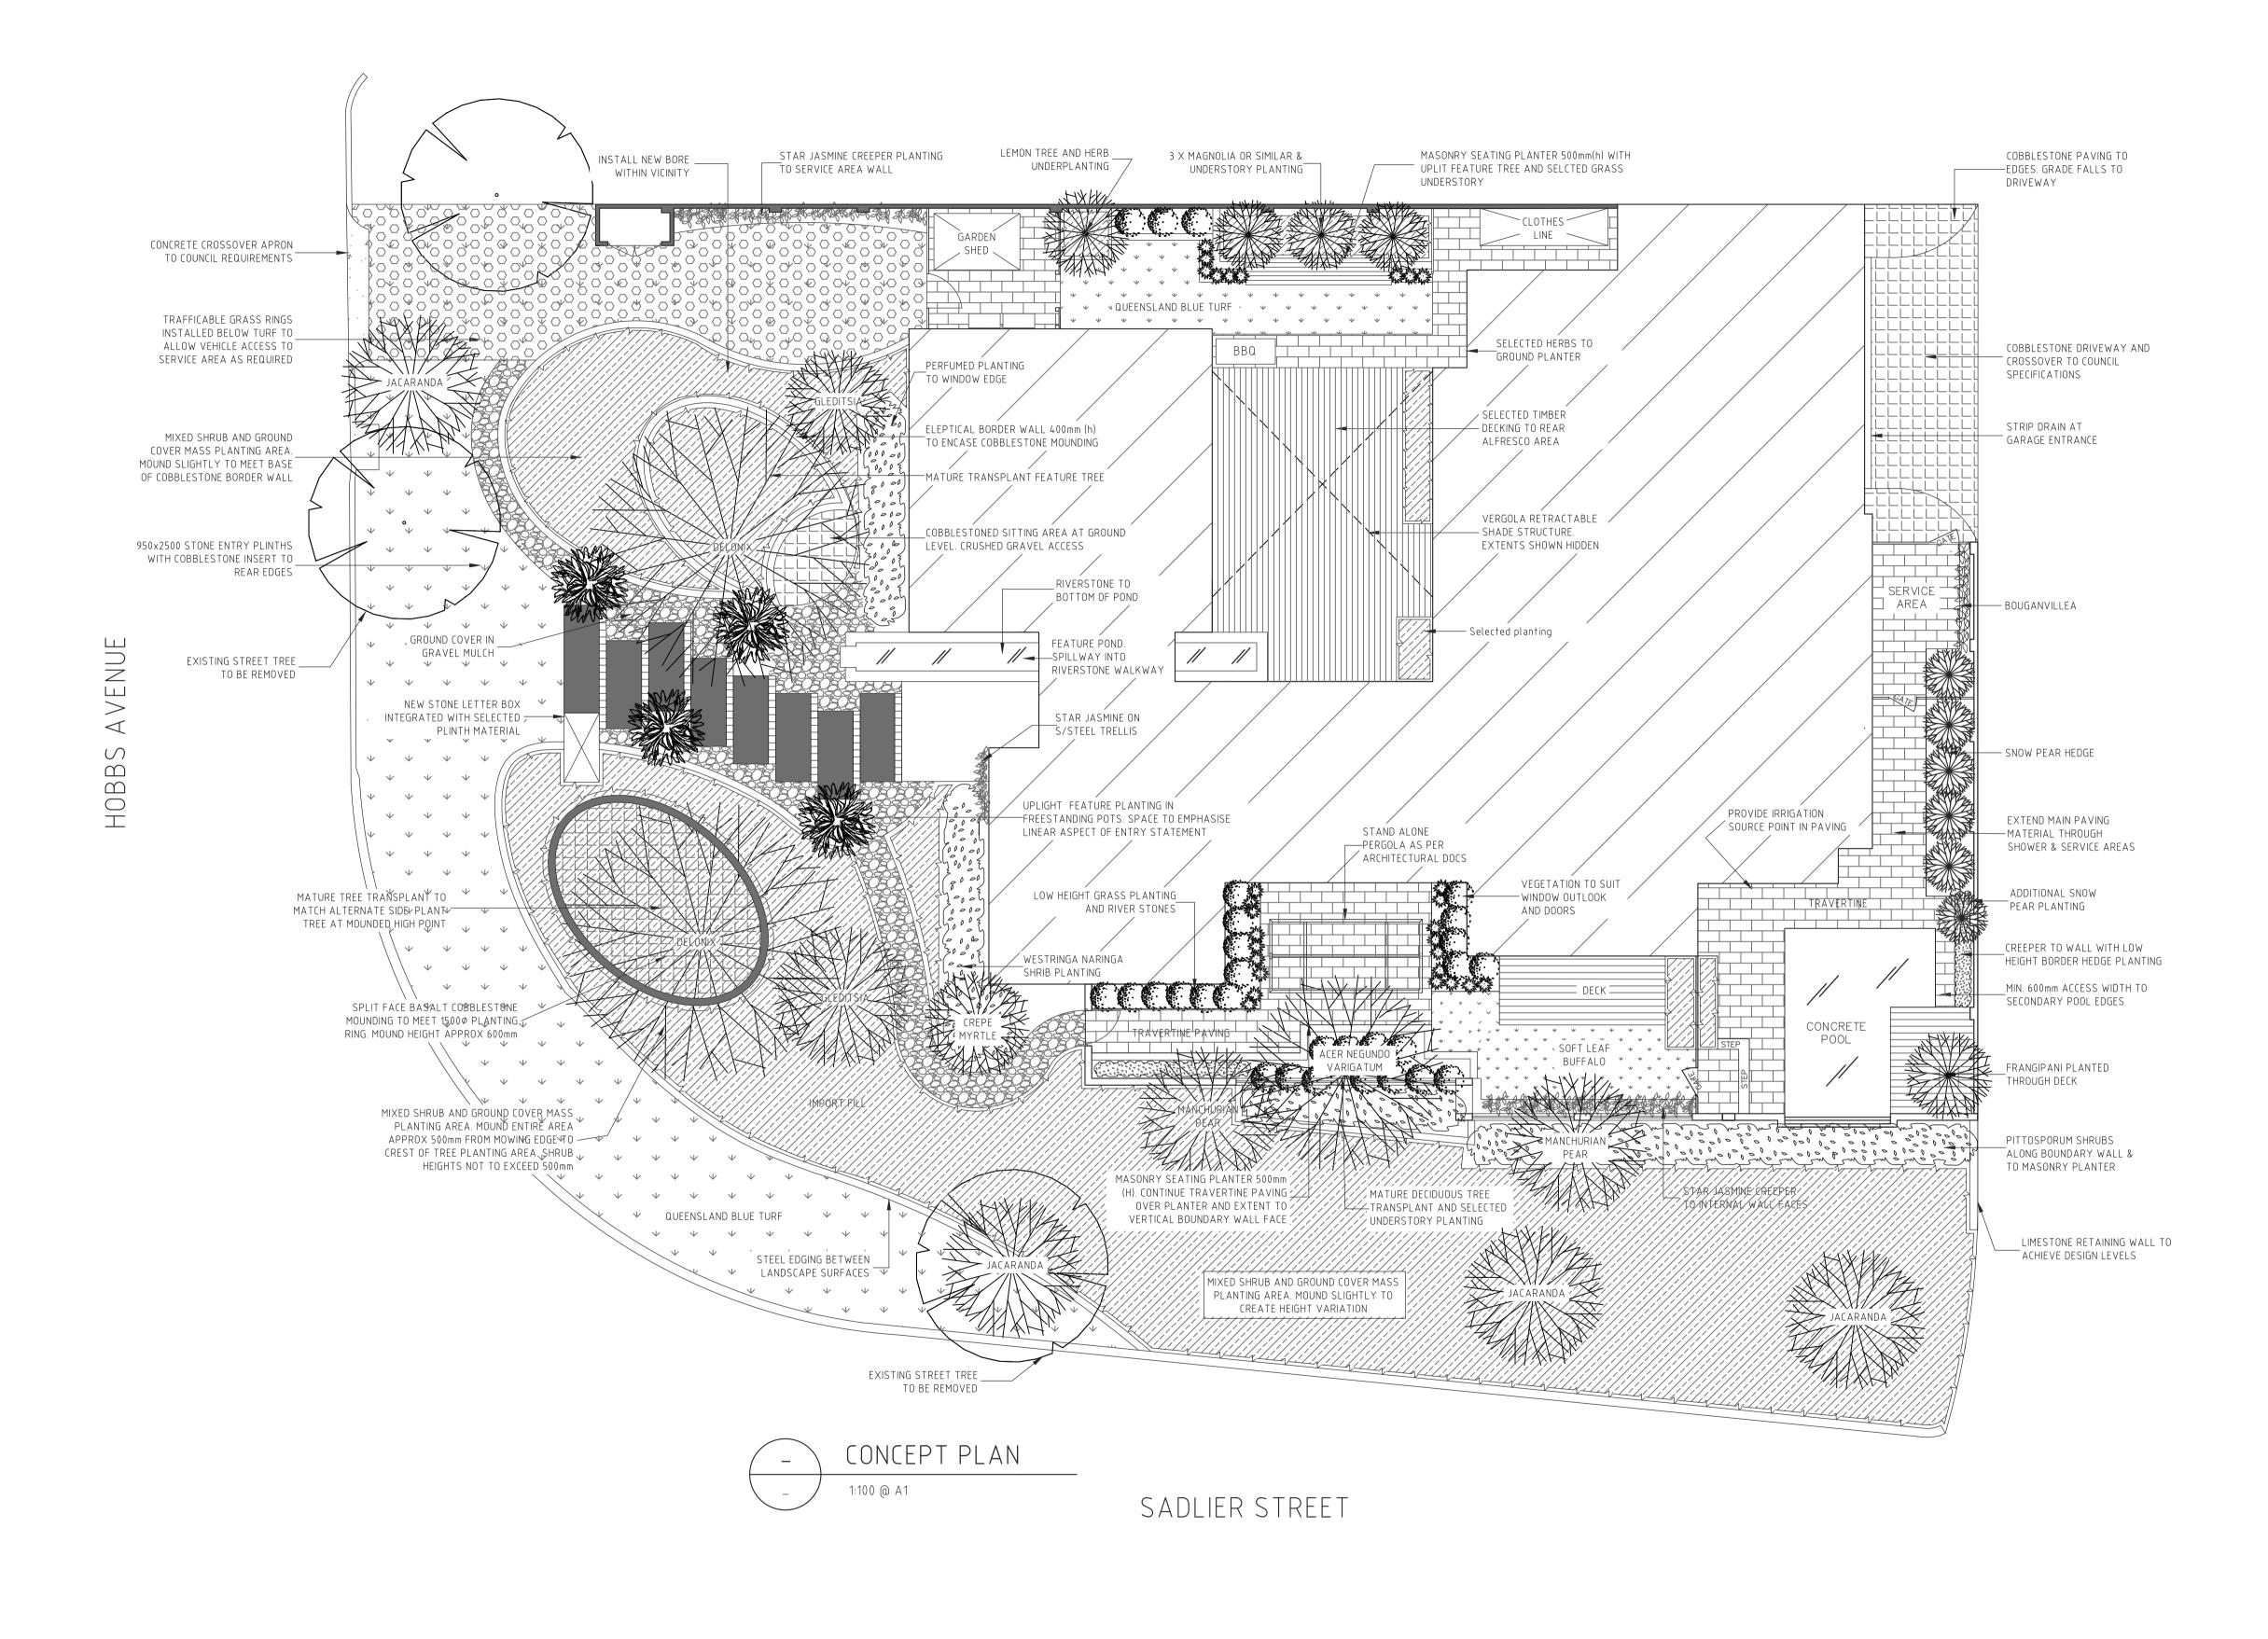

- 1. The development shall at all times comply with the approved plans.
- 2. All street trees in the nature-strip / verge are to be retained and shall not be removed without written approval from the Manager Parks Services.
- 3. A detailed landscaping plan (plant species and number) and installation schedule for the front setback area shall be submitted for approval, prior to commencement of construction. The

landscaping shall also be established prior to occupation, and thereafter maintained throughout the life of the development to the satisfaction of the City.

- 4. Carparking shall be to AS/NZS 2890.1 2004 and AS/NZS 2890.6 2009.
- 5. Any construction or works in the nature-strip / verge (including footpaths) will require a Nature-Strip / Verge Licence application to be lodged with, and approved by, the City's Engineering section, prior to construction.
- 6. All stormwater from the development, which includes permeable and non-permeable areas, shall be contained onsite by draining to soak-wells of adequate capacity to contain runoff from a 20 year recurrent storm event. Soak-wells shall be a minimum capacity of 1.0m<sup>3</sup> for every 80m<sup>2</sup> of calculated surface area of the development.
- 7. All footings and structures shall be constructed wholly inside the site boundaries of the Certificate of Title.