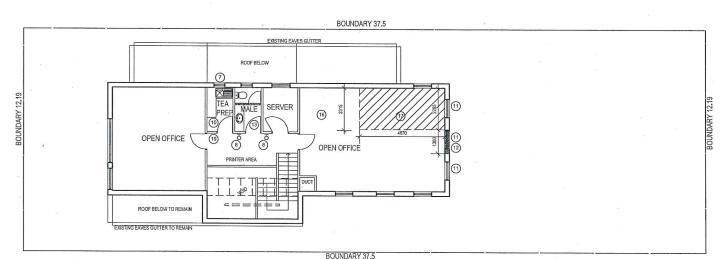

#### **LEGEND**

EXTENT OF WALL TO BE REMOVED.
MAKE GOOD TO CEILING & FLOOR.
MAKE SAFE ALL ELECTRICAL SERVICES PRIOR TO REMOVAL
OF WALL.

REMOVE EXISTING TREES & LANDSCAPE, EXTENT SHOWN HATCHED. 1

2 REMOVE EXISTING STEEL GATES

REMOVE EXISTING BRICKWALL BOUNDARY WALL, EXTENT SHOWN DASHED. 3

4 REMOVE EXISTING DOOR

TEA PREP TO BE PROTECTED DURING WORKS.

WITHIN EXISTING FEMALE TOILET REMOVE THE FOLLOWING ITEMS:
- PLUMBING FIXTURES AND FITTINGS INCLUDING PAN, CISTERN, BASIN AND ASSOCIATED TAPWARES,
- MISCELLANEOUS FIXTURES RENDERED OBSOLETE INCLUDING SOAP DISPENSERS, PAPER TOWEL DISPENSERS, TOILET ROLL HOLDER AND TOWEL RAIL HOLDER.
- INSTANTIANCOUS HOT WATER UNIT TO BE RELOCATED.
- VANITY CUPPOARD TO BE REMOVED.
- SHOWER SCREEN
- LIGHT ITTINGS
- WALL & FLOOR TILES
- UNGHI FITTINGS
- WALL EXHAUST FAN

REMOVE EXISTING GLASS AND EXHAUST FAN TO WINDOW. GLASS TO BE REPLACED.

8 REMOVE EXISTING WALL LIGHT FITTINGS.

WITHIN EXISTING ENTRY, REMOVE THE FOLLOWING ITEMS:
- EXISTING OYSTER CEILING LIGHTS (4 OFFS).
- FRONT ENTRY DOOR. 9

WITHIN EXISTING FIRST FLOOR TEA PREP, REMOVE THE FOLLOWING ITEMS:
- EXISTING LIGHT FIITINGS.
- EXISTING GLOOT SILES.
- EXISTING OF WATER URN.
- EXISTING WALL EXHAUST FAN.
- WALL AND FLOOR TILES.
- CABINETWORK AND ASSOCIATED FITTINGS. 10

11) REMOVE EXISTING WINDOW, STORE AWAY BLINDS

12 REMOVE WALL, CREATE OPENING.

WITHIN EXISTING MALE TOILET REMOVE THE FOLLOWING ITEMS:

ITEMS:
- PLUMBING FIXTURES AND FITTINGS INCLUDING PAN,
CISTERN, BASIN AND ASSOCIATED TAPWARES.
- MISCELLANGOUS FIXTURES RENDERED OBSOLETE
INCLUDING SAPP DISPENSIERS, FAPER TOWLE DISPENSI
TOWN TO THE PROPERTY OF THE PROPERT

EXISTING CEILING EXHAUST TO REMAIN.

CONVERT OVERHEAD POWERLINE TO WESTERN POWER DOME.

REMOVE SPLIT A/C, ASSOCIATED PIPE AND CONDENSERS. TO BE STORED AWAY BY OWNER.

16)

17)

REMOVE CARPET TILES, EXTENT SHOWN HATCHED,

REMOVE EXISTING FIBRO FENCING, INSTALL TEMPORARY FENCE,

WITHIN EXISTING OPEN OFFICE REMOVE THE FOLLOWING

18)

AT EXISTING DOOR, SIDE PANEL: REMOVE TIMBER LOUVRE. GLASS INSERT TO REMAIN.

REMOVE ROOF AND ASSOCIATED GUTTER AND DOWNPIPES. EXTENT SHOWN HATCHED,