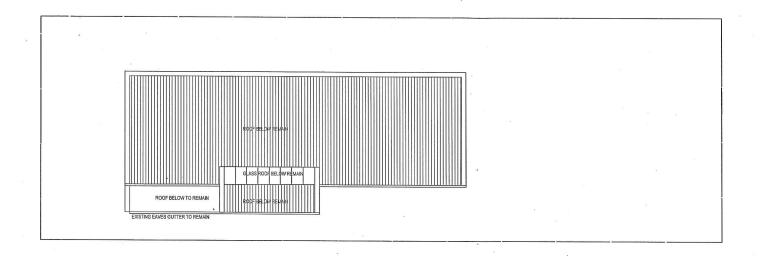

REMOVE EXISTING FIBRO FENCING, INSTALL TEMPORARY FENCE,

WITHIN EXISTING OPEN OFFICE REMOVE THE FOLLOWING

18)

AT EXISTING DOOR, SIDE PANEL: REMOVE TIMBER LOUVRE. GLASS INSERT TO REMAIN.

REMOVE ROOF AND ASSOCIATED GUTTER AND DOWNPIPES. EXTENT SHOWN HATCHED,