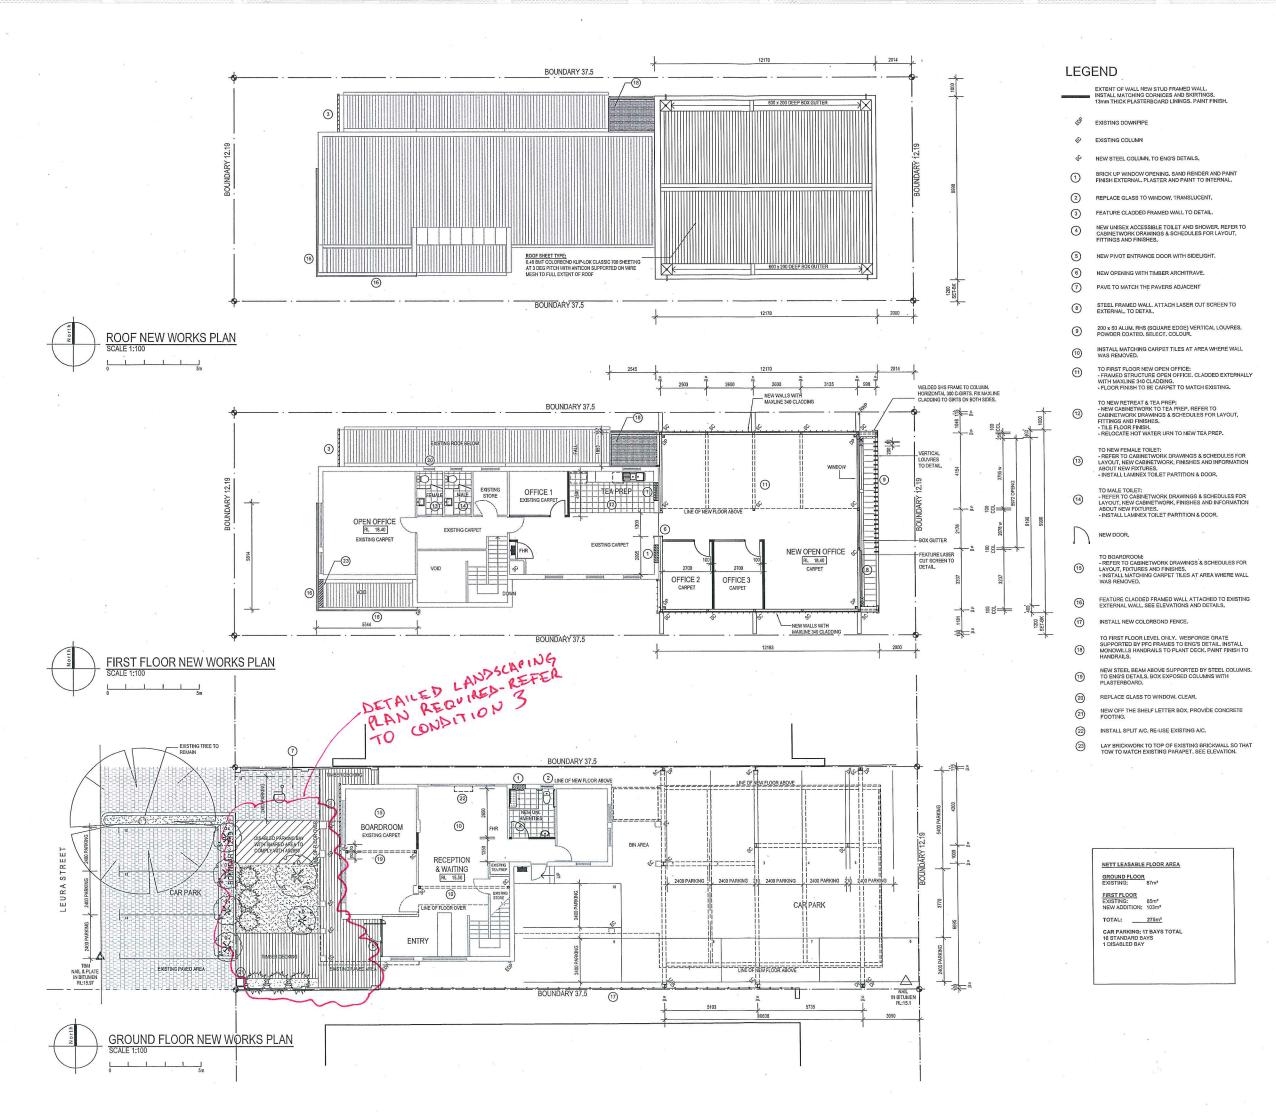

#### **Administration Comment**

The City has received amended plans for the above proposal involving the following:

- 1) The removal of the third floor of the proposed office additions;
- 2) The removal of the external staircase linking the second and third floors;
- 3) A 59m<sup>2</sup> reduction in gross floor area; and
- 4) A reduction in overall height to 7m.

The variations from the planning requirements proposed under the new proposal plans are as follows:

- 1) Setbacks of 1m to the north and south in lieu of 5m (it is noted that this is due to the fact that the adjoining lots are residentially zoned, despite their use being approved as offices);
- 2) A setback to the rear boundary of 2m in lieu of 5m (average of 8m); and

- 3) A proposed plot ratio of 0.6 in lieu of 0.5 (a reduction to 275m² of floor area).
- 4) An on-site parking shortfall of 2 parking bays.

Following assessment, it is considered that these amendments bring the proposal into accordance with similar developments along this section of Leura Street and the proposal is now closer to the requirements listed under the Town Planning Scheme No. 2 Additional Use requirements (Table III).

- 1. The development shall at all times comply with the approved plans.
- 2. All street trees in the nature-strip / verge are to be retained and shall not be removed without written approval from the Manager Parks Services.
- 3. A detailed landscaping plan (plant species and number) and installation schedule for the front setback area shall be submitted for approval, prior to commencement of construction. The

landscaping shall also be established prior to occupation, and thereafter maintained throughout the life of the development to the satisfaction of the City.

- 4. Carparking shall be to AS/NZS 2890.1 2004 and AS/NZS 2890.6 2009.
- 5. Any construction or works in the nature-strip / verge (including footpaths) will require a Nature-Strip / Verge Licence application to be lodged with, and approved by, the City's Engineering section, prior to construction.
- 6. All stormwater from the development, which includes permeable and non-permeable areas, shall be contained onsite by draining to soak-wells of adequate capacity to contain runoff from a 20 year recurrent storm event. Soak-wells shall be a minimum capacity of 1.0m<sup>3</sup> for every 80m<sup>2</sup> of calculated surface area of the development.
- 7. All footings and structures shall be constructed wholly inside the site boundaries of the Certificate of Title.