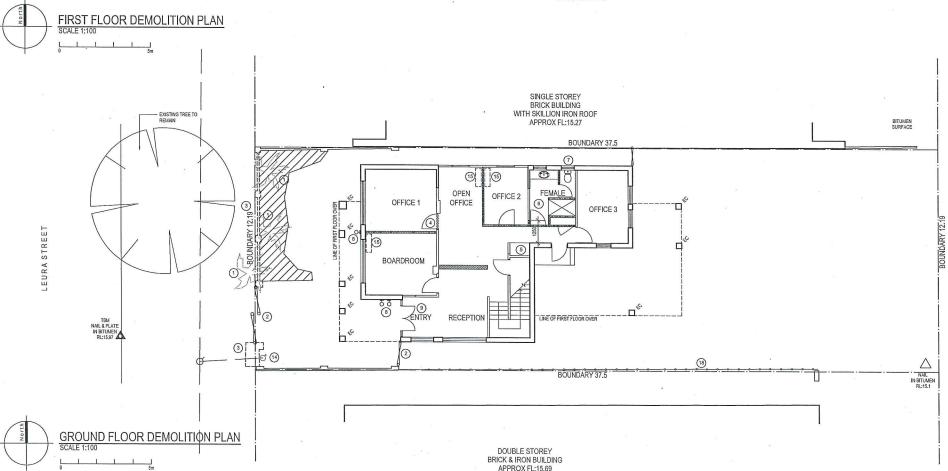

#### **LEGEND**

EXTENT OF WALL TO BE REMOVED.
MAKE GOOD TO CEILING & FLOOR.
MAKE SAFE ALL ELECTRICAL SERVICES PRIOR TO REMOVAL
OF WALL.

REMOVE EXISTING TREES & LANDSCAPE, EXTENT SHOWN HATCHED. 1

2 REMOVE EXISTING STEEL GATES

REMOVE EXISTING BRICKWALL BOUNDARY WALL, EXTENT SHOWN DASHED. 3

4 REMOVE EXISTING DOOR

TEA PREP TO BE PROTECTED DURING WORKS.

WITHIN EXISTING FEMALE TOILET REMOVE THE FOLLOWING ITEMS:
- PLUMBING FIXTURES AND FITTINGS INCLUDING PAN, CISTERN, BASIN AND ASSOCIATED TAPWARES,
- MISCELLANEOUS FIXTURES RENDERED OBSOLETE INCLUDING SOAP DISPENSERS, PAPER TOWEL DISPENSERS, TOILET ROLL HOLDER AND TOWEL RAIL HOLDER.
- INSTANTIANCOUS HOT WATER UNIT TO BE RELOCATED.
- VANITY CUPPOARD TO BE REMOVED.
- SHOWER SCREEN
- LIGHT ITTINGS
- WALL & FLOOR TILES
- UNGHI FITTINGS
- WALL EXHAUST FAN

REMOVE EXISTING GLASS AND EXHAUST FAN TO WINDOW. GLASS TO BE REPLACED.

8 REMOVE EXISTING WALL LIGHT FITTINGS.

WITHIN EXISTING ENTRY, REMOVE THE FOLLOWING ITEMS:
- EXISTING OYSTER CEILING LIGHTS (4 OFFS).
- FRONT ENTRY DOOR. 9

WITHIN EXISTING FIRST FLOOR TEA PREP, REMOVE THE FOLLOWING ITEMS:
- EXISTING LIGHT FIITINGS.
- EXISTING GLOOT SILES.
- EXISTING OF WATER URN.
- EXISTING WALL EXHAUST FAN.
- WALL AND FLOOR TILES.
- CABINETWORK AND ASSOCIATED FITTINGS. 10

11) REMOVE EXISTING WINDOW, STORE AWAY BLINDS

12 REMOVE WALL, CREATE OPENING.

WITHIN EXISTING MALE TOILET REMOVE THE FOLLOWING ITEMS:

ITEMS:
- PLUMBING FIXTURES AND FITTINGS INCLUDING PAN,
CISTERN, BASIN AND ASSOCIATED TAPWARES.
- MISCELLANGOUS FIXTURES RENDERED OBSOLETE
INCLUDING SAPP DISPENSIERS, FAPER TOWLE DISPENSI
TOWN TO THE PROPERTY OF THE PROPERT

EXISTING CEILING EXHAUST TO REMAIN.

CONVERT OVERHEAD POWERLINE TO WESTERN POWER DOME.

REMOVE SPLIT A/C, ASSOCIATED PIPE AND CONDENSERS. TO BE STORED AWAY BY OWNER.

16)

17)

REMOVE CARPET TILES, EXTENT SHOWN HATCHED,

REMOVE EXISTING FIBRO FENCING, INSTALL TEMPORARY FENCE,

WITHIN EXISTING OPEN OFFICE REMOVE THE FOLLOWING

18)

AT EXISTING DOOR, SIDE PANEL: REMOVE TIMBER LOUVRE. GLASS INSERT TO REMAIN.

REMOVE ROOF AND ASSOCIATED GUTTER AND DOWNPIPES. EXTENT SHOWN HATCHED,