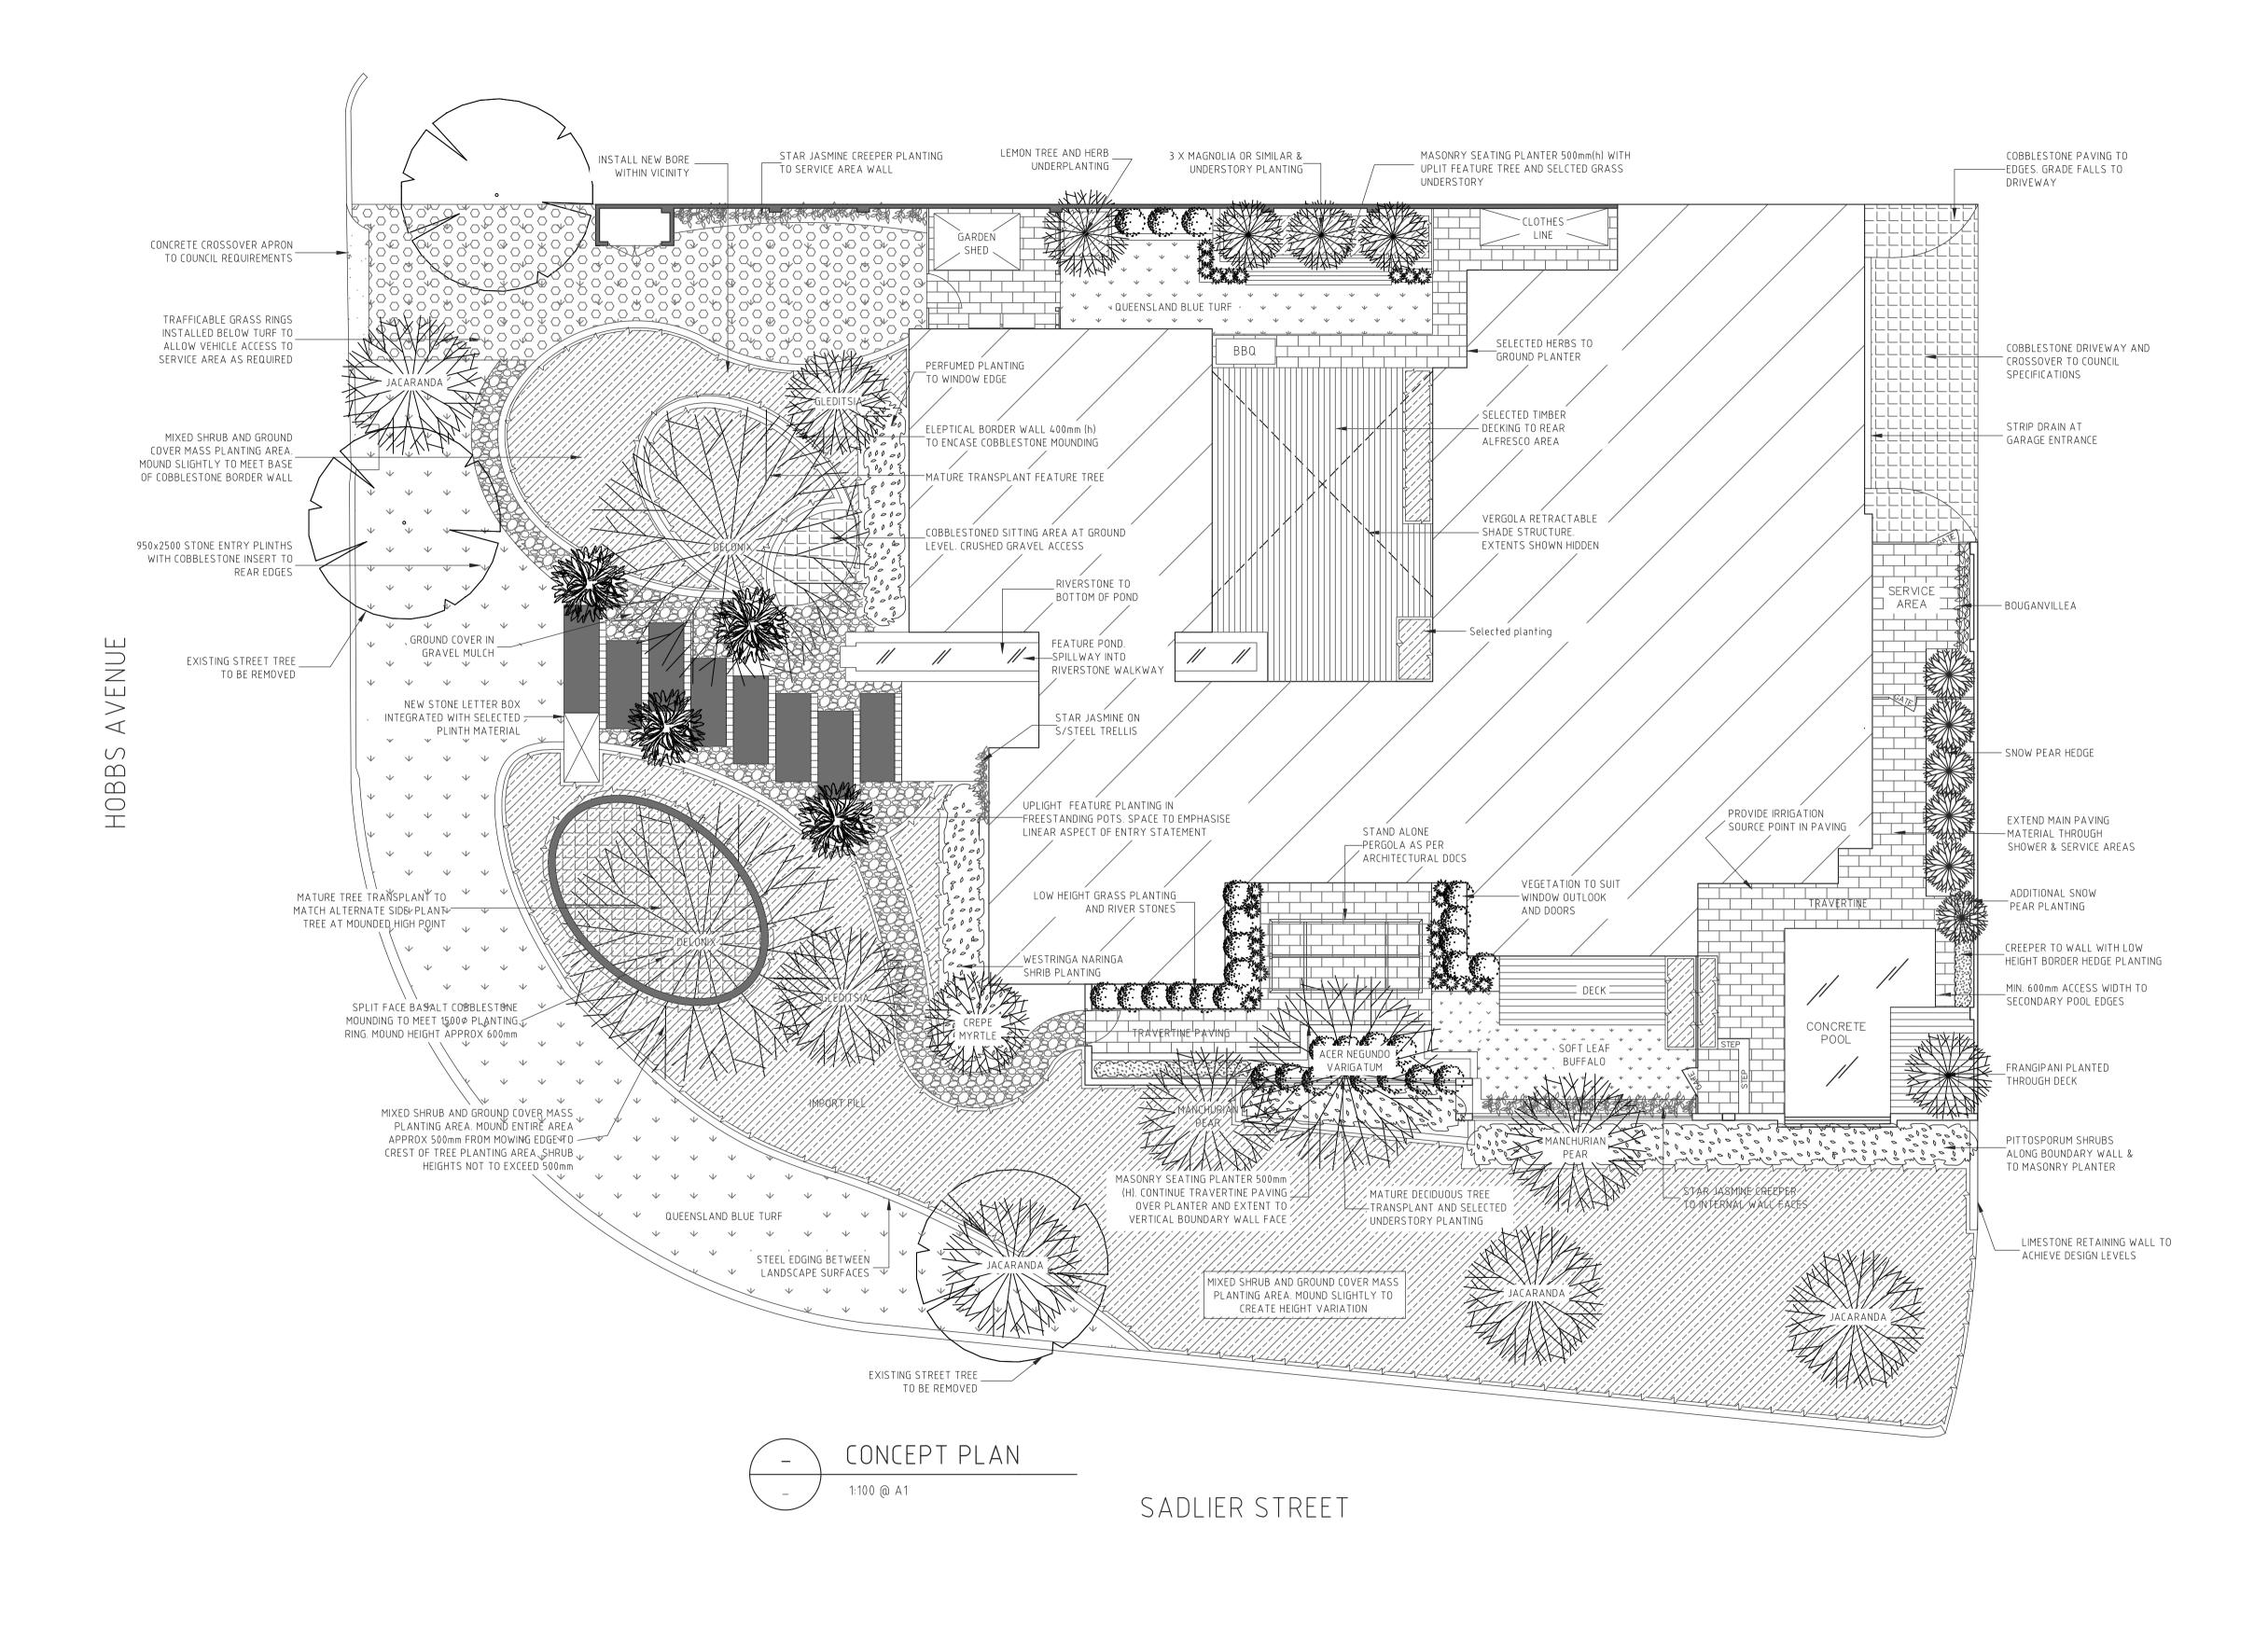

- 1. The development shall at all times comply with the approved plans.
- 2. All street trees in the nature-strip / verge are to be retained and shall not be removed without written approval from the Manager Parks Services.
- 3. A detailed landscaping plan (plant species and number) and installation schedule for the front setback area shall be submitted for approval, prior to commencement of construction. The landscaping shall also be established prior to occupation, and thereafter maintained throughout the life of the development to the satisfaction of the City.
- 4. Carparking shall be to AS/NZS 2890.1 2004 and AS/NZS 2890.6 2009.
- 5. Any construction or works in the nature-strip / verge (including footpaths) will require a Nature-Strip / Verge Licence application to be lodged with, and approved by, the City's Engineering section, prior to construction.
- 6. All stormwater from the development, which includes permeable and non-permeable areas, shall be contained onsite by draining to soak-wells of adequate capacity to contain runoff from a 20 year recurrent storm event. Soak-wells shall be a minimum capacity of 1.0m³ for every 80m² of calculated surface area of the development.
- 7. All footings and structures shall be constructed wholly inside the site boundaries of the Certificate of Title.

#### **Administration Comment**

The City has received amended plans for the above proposal involving the following:

- 1) The removal of the third floor of the proposed office additions;
- 2) The removal of the external staircase linking the second and third floors;
- 3) A 59m<sup>2</sup> reduction in gross floor area; and
- 4) A reduction in overall height to 7m.