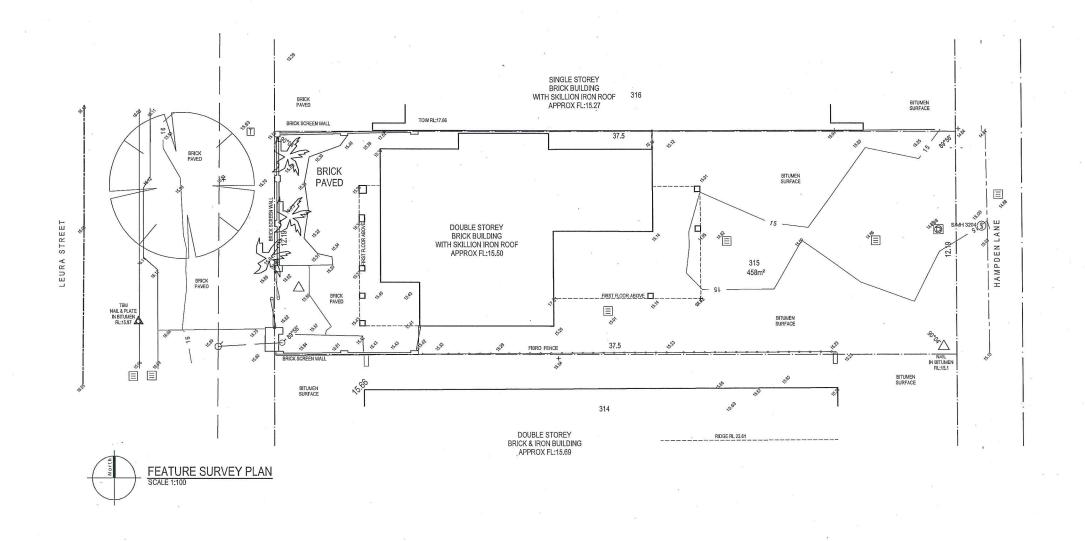

| PD28.14 | NO.  | 12   | (LOT  | 315)  | <b>LEURA</b>   | STREET |
|---------|------|------|-------|-------|----------------|--------|
|         | NEDI | _ANI | os –  | AD    | <b>DITIONS</b> | (TWO-  |
|         | STOF | REY) | TO OF | FICE- | PROFESS        | SIONAL |

| Committee      | 12 August 2014                                   |
|----------------|--------------------------------------------------|
| Council        | 26 August 2014                                   |
| Applicant      | Design Management Group                          |
| Landowner      | Genteel Nominees Pty Ltd                         |
| Officer        | Thomas L Geddes, Planning Officer                |
| Director       | Peter Mickleson, Director Planning & Development |
| File Reference | LE4/12 : DA2014/112                              |

#### **Administration Comment**

The City has received amended plans for the above proposal involving the following:

- 1) The removal of the third floor of the proposed office additions;
- 2) The removal of the external staircase linking the second and third floors;
- 3) A 59m<sup>2</sup> reduction in gross floor area; and
- 4) A reduction in overall height to 7m.

The variations from the planning requirements proposed under the new proposal plans are as follows:

- 1) Setbacks of 1m to the north and south in lieu of 5m (it is noted that this is due to the fact that the adjoining lots are residentially zoned, despite their use being approved as offices);
- 2) A setback to the rear boundary of 2m in lieu of 5m (average of 8m); and
- 3) A proposed plot ratio of 0.6 in lieu of 0.5 (a reduction to 275m<sup>2</sup> of floor area).
- 4) An on-site parking shortfall of 2 parking bays.

Following assessment, it is considered that these amendments bring the proposal into accordance with similar developments along this section of Leura Street and the proposal is now closer to the requirements listed under the Town Planning Scheme No. 2 Additional Use requirements (Table III).

The reduction in the overall floor area on site results in the proposed number of on-site car parking bays coming closer to meeting the requirements of TPS2, reducing the impact of the development upon a locality which currently experiences a significant car parking shortfall.

In order to ameliorate the impact of the proposed development upon the Leura Street streetscape, it is proposed that only one parking bay (disabled bay) be located in the front setback while the remainder be located on the property nature strip. It is considered that this parking configuration will have a lesser effect upon the street than the original proposal, which involved paving the front setback and verge for parking purposes.

The removal of the stairwell to access the third floor of the additions results in an articulated wall setback along the southern boundary, improving the access to direct sun and ventilation for the adjacent property. Overall, it is considered that the amended proposal has a less imposing impact upon the streetscape and adjacent properties.