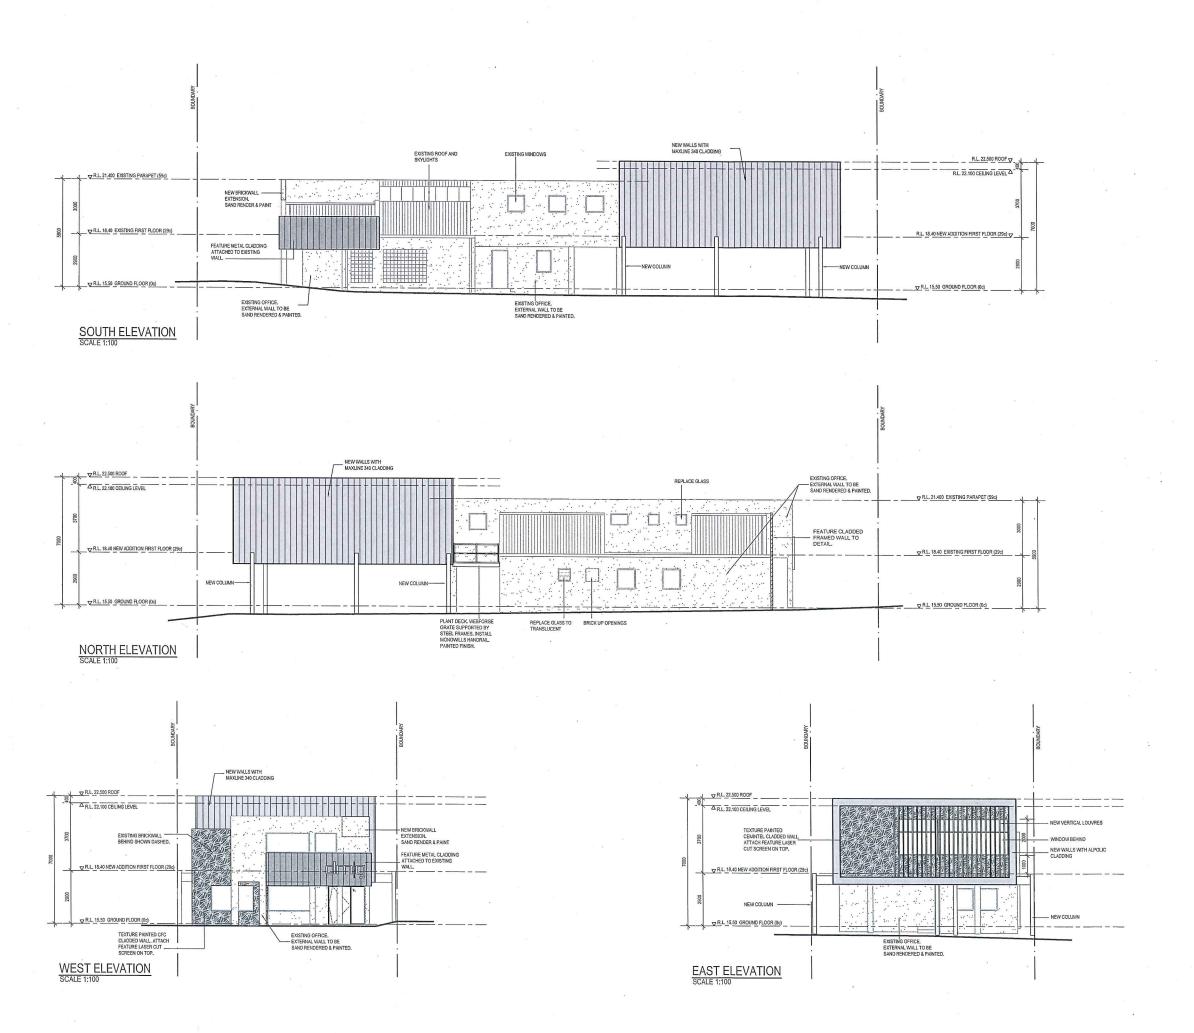

#### **Administration Comment**

The City has received amended plans for the above proposal involving the following:

- 1) The removal of the third floor of the proposed office additions;
- 2) The removal of the external staircase linking the second and third floors;
- 3) A 59m<sup>2</sup> reduction in gross floor area; and
- 4) A reduction in overall height to 7m.

The variations from the planning requirements proposed under the new proposal plans are as follows:

- 1) Setbacks of 1m to the north and south in lieu of 5m (it is noted that this is due to the fact that the adjoining lots are residentially zoned, despite their use being approved as offices);
- 2) A setback to the rear boundary of 2m in lieu of 5m (average of 8m); and
- 3) A proposed plot ratio of 0.6 in lieu of 0.5 (a reduction to 275m<sup>2</sup> of floor area).
- 4) An on-site parking shortfall of 2 parking bays.

Following assessment, it is considered that these amendments bring the proposal into accordance with similar developments along this section of Leura Street and the proposal is now closer to the requirements listed under the Town Planning Scheme No. 2 Additional Use requirements (Table III).

The removal of the stairwell to access the third floor of the additions results in an articulated wall setback along the southern boundary, improving the access to direct sun and ventilation for the adjacent property. Overall, it is considered that the amended proposal has a less imposing impact upon the streetscape and adjacent properties.