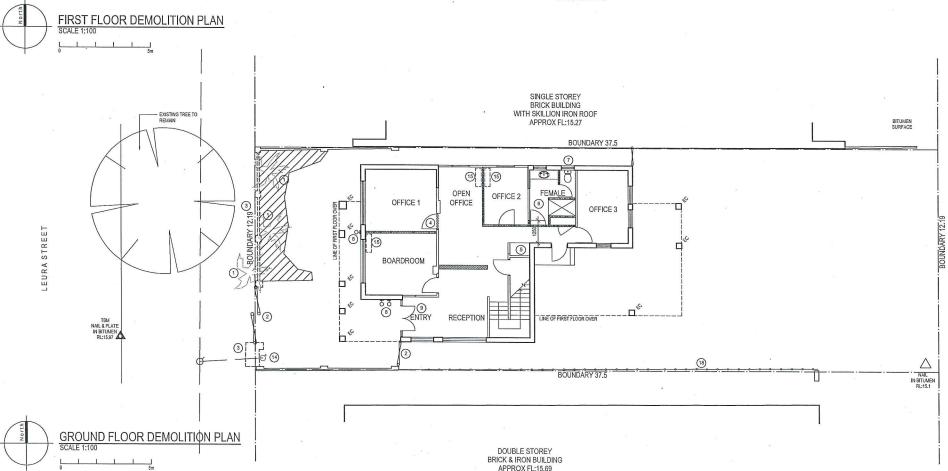

#### **LEGEND**

EXTENT OF WALL TO BE REMOVED.
MAKE GOOD TO CEILING & FLOOR.
MAKE SAFE ALL ELECTRICAL SERVICES PRIOR TO REMOVAL
OF WALL.

REMOVE EXISTING TREES & LANDSCAPE, EXTENT SHOWN HATCHED. 1

2 REMOVE EXISTING STEEL GATES

REMOVE EXISTING BRICKWALL BOUNDARY WALL, EXTENT SHOWN DASHED. 3

4 REMOVE EXISTING DOOR

TEA PREP TO BE PROTECTED DURING WORKS.

WITHIN EXISTING FEMALE TOILET REMOVE THE FOLLOWING ITEMS:
- PLUMBING FIXTURES AND FITTINGS INCLUDING PAN, CISTERN, BASIN AND ASSOCIATED TAPWARES,
- MISCELLANEOUS FIXTURES RENDERED OBSOLETE INCLUDING SOAP DISPENSERS, PAPER TOWEL DISPENSERS, TOILET ROLL HOLDER AND TOWEL RAIL HOLDER.
- INSTANTIANEOUS HOT WATER UNIT TO BE RELOCATED.
- VANITY CUPPOARD TO BE REMOVED.
- SHOWER SCREEN
- LIGHT ITTINGS
- WALL & FLOOR TILES
- UNGHI FITTINGS
- WALL EXHAUST FAN

REMOVE EXISTING GLASS AND EXHAUST FAN TO WINDOW. GLASS TO BE REPLACED.

8 REMOVE EXISTING WALL LIGHT FITTINGS.

WITHIN EXISTING ENTRY, REMOVE THE FOLLOWING ITEMS:
- EXISTING OYSTER CEILING LIGHTS (4 OFFS).
- FRONT ENTRY DOOR. 9

WITHIN EXISTING FIRST FLOOR TEA PREP, REMOVE THE FOLLOWING ITEMS:
- EXISTING LIGHT FIITINGS.
- EXISTING GLOOT SILES.
- EXISTING OFF WATER URN.
- EXISTING WALL EXHAUST FAN.
- WALL AND FLOOR TILES.
- CABINETWORK AND ASSOCIATED FITTINGS. 10

11) REMOVE EXISTING WINDOW, STORE AWAY BLINDS

12 REMOVE WALL, CREATE OPENING.

WITHIN EXISTING MALE TOILET REMOVE THE FOLLOWING ITEMS:

ITEMS:
- PLUMBING FIXTURES AND FITTINGS INCLUDING PAN,
CISTERN, BASIN AND ASSOCIATED TAPWARES.
- MISCELLANGOUS FIXTURES RENDERED OBSOLETE
INCLUDING SAPP DISPENSIERS, FAPER TOWLE DISPENSI
TOWN TO THE PROPERTY OF THE PROPERT

EXISTING CEILING EXHAUST TO REMAIN.

CONVERT OVERHEAD POWERLINE TO WESTERN POWER DOME.

REMOVE SPLIT A/C, ASSOCIATED PIPE AND CONDENSERS. TO BE STORED AWAY BY OWNER.

16)

17)

REMOVE CARPET TILES, EXTENT SHOWN HATCHED,

REMOVE EXISTING FIBRO FENCING, INSTALL TEMPORARY FENCE,

WITHIN EXISTING OPEN OFFICE REMOVE THE FOLLOWING

18)

AT EXISTING DOOR, SIDE PANEL: REMOVE TIMBER LOUVRE. GLASS INSERT TO REMAIN.

REMOVE ROOF AND ASSOCIATED GUTTER AND DOWNPIPES. EXTENT SHOWN HATCHED,