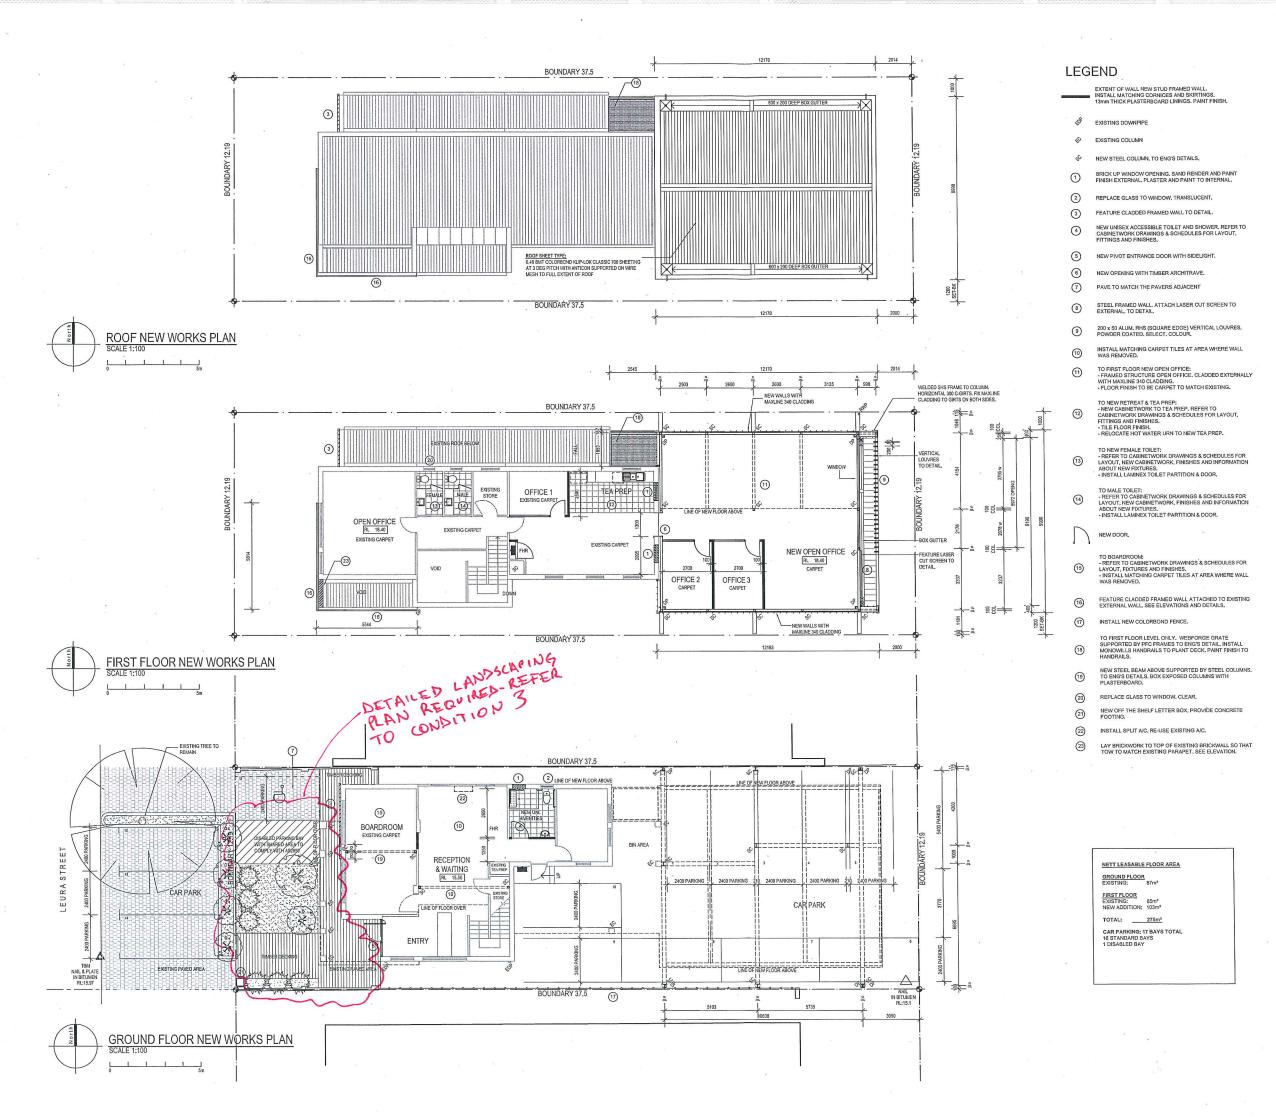

- 1. The development shall at all times comply with the approved plans.
- 2. All street trees in the nature-strip / verge are to be retained and shall not be removed without written approval from the Manager Parks Services.
- 3. A detailed landscaping plan (plant species and number) and installation schedule for the front setback area shall be submitted for approval, prior to commencement of construction. The landscaping shall also be established prior to occupation, and thereafter maintained throughout the life of the development to the satisfaction of the City.
- 4. Carparking shall be to AS/NZS 2890.1 2004 and AS/NZS 2890.6 2009.
- 5. Any construction or works in the nature-strip / verge (including footpaths) will require a Nature-Strip / Verge Licence application to be lodged with, and approved by, the City's Engineering section, prior to construction.
- 6. All stormwater from the development, which includes permeable and non-permeable areas, shall be contained onsite by draining to soak-wells of adequate capacity to contain runoff from a 20 year recurrent storm event. Soak-wells shall be a minimum capacity of 1.0m³ for every 80m² of calculated surface area of the development.
- 7. All footings and structures shall be constructed wholly inside the site boundaries of the Certificate of Title.

#### **Administration Comment**

The City has received amended plans for the above proposal involving the following:

- 1) The removal of the third floor of the proposed office additions;
- 2) The removal of the external staircase linking the second and third floors;
- 3) A 59m<sup>2</sup> reduction in gross floor area; and
- 4) A reduction in overall height to 7m.

The variations from the planning requirements proposed under the new proposal plans are as follows:

- 1) Setbacks of 1m to the north and south in lieu of 5m (it is noted that this is due to the fact that the adjoining lots are residentially zoned, despite their use being approved as offices);
- 2) A setback to the rear boundary of 2m in lieu of 5m (average of 8m); and
- 3) A proposed plot ratio of 0.6 in lieu of 0.5 (a reduction to 275m<sup>2</sup> of floor area).
- 4) An on-site parking shortfall of 2 parking bays.

Following assessment, it is considered that these amendments bring the proposal into accordance with similar developments along this section of Leura Street and the proposal is now closer to the requirements listed under the Town Planning Scheme No. 2 Additional Use requirements (Table III).

The reduction in the overall floor area on site results in the proposed number of on-site car parking bays coming closer to meeting the requirements of TPS2, reducing the impact of the development upon a locality which currently experiences a significant car parking shortfall.

In order to ameliorate the impact of the proposed development upon the Leura Street streetscape, it is proposed that only one parking bay (disabled bay) be located in the front setback while the remainder be located on the property nature strip. It is considered that this parking configuration will have a lesser effect upon the street than the original proposal, which involved paving the front setback and verge for parking purposes.

The removal of the stairwell to access the third floor of the additions results in an articulated wall setback along the southern boundary, improving the access to direct sun and ventilation for the adjacent property. Overall, it is considered that the amended proposal has a less imposing impact upon the streetscape and adjacent properties.