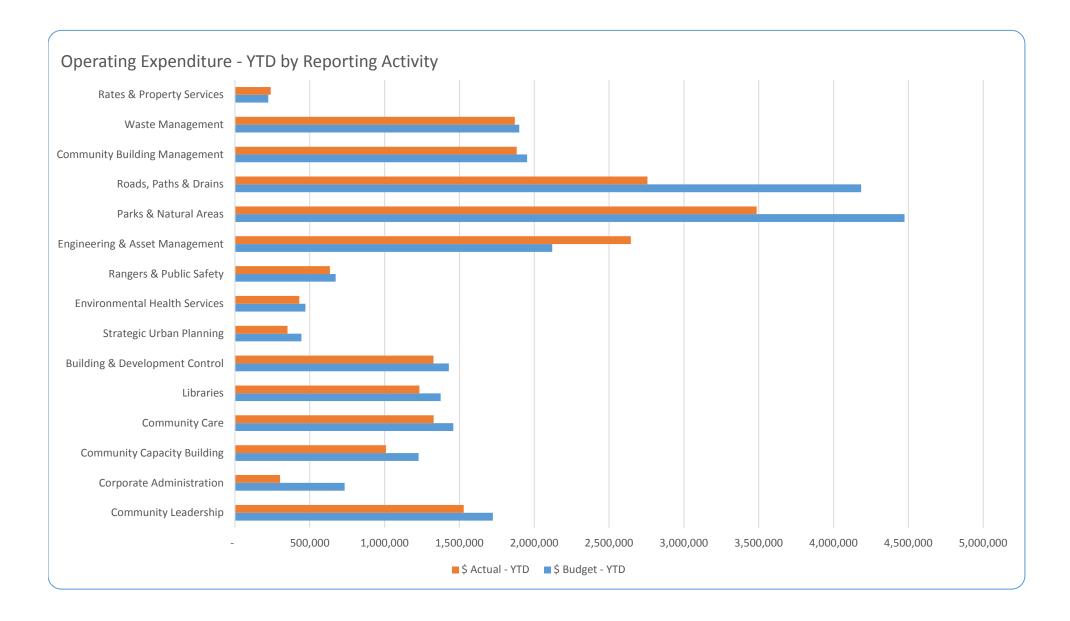

# 13.4 Monthly Financial Report – February 2019

| Council     | 26 March 2019                                         |
|-------------|-------------------------------------------------------|
| Applicant   | City of Nedlands                                      |
| Officer     | Vanaja Jayaraman – Manager Financial Services         |
| Director    | Lorraine Driscoll – Director Corporate & Strategy     |
| Attachments | 1. Financial Summary (Operating) by Business Units    |
|             | <ul><li>– 28 February 2019</li></ul>                  |
|             | 2. Capital Works & Acquisitions – 28 February 2019    |
|             | 3. Statement of Net Current Assets – 28 February      |
|             | 2019                                                  |
|             | 4. Statement of Financial Activity – 28 February 2019 |
|             | 5. Borrowings – 28 February 2019                      |
|             | 6. Statement of Financial Position – 28 February 2019 |
|             | 7. Operating Income & Expenditure by Reporting        |
|             | Activity – 28 February 2019                           |
|             | 8. Operating Income by Reporting Nature & Type – 28   |
|             | February 2019                                         |

This report gives an overview of the revenue and expenses of the City for the year to date 28 February 2019 together with a Statement of Net Current Assets as at 28 February 2019.

The operating revenue at the end of February 2019 was \$34 M which represents \$624k favourable variance compared to the year-to-date budget.

The operating expense at the end of February 2019 was \$21 M, which represents \$3.36 M favourable variance compared to the year-to-date budget.

The attached Operating Statement compares "Actual" with "Budget" by Business Units. Variations from the budget of revenue and expenses by Directorates are highlighted in the following paragraphs.

## **Technical Services**

Expenditure: Favourable variance of \$1,764,764 Revenue: Unfavourable variance of \$(11,549)

The favourable expenditure variance is mainly due to expenses not expended yet for Parks maintenance of \$413k. Depreciation on Infrastructure is lower by \$1.29 M due to lower revaluation values compared to the previous years.