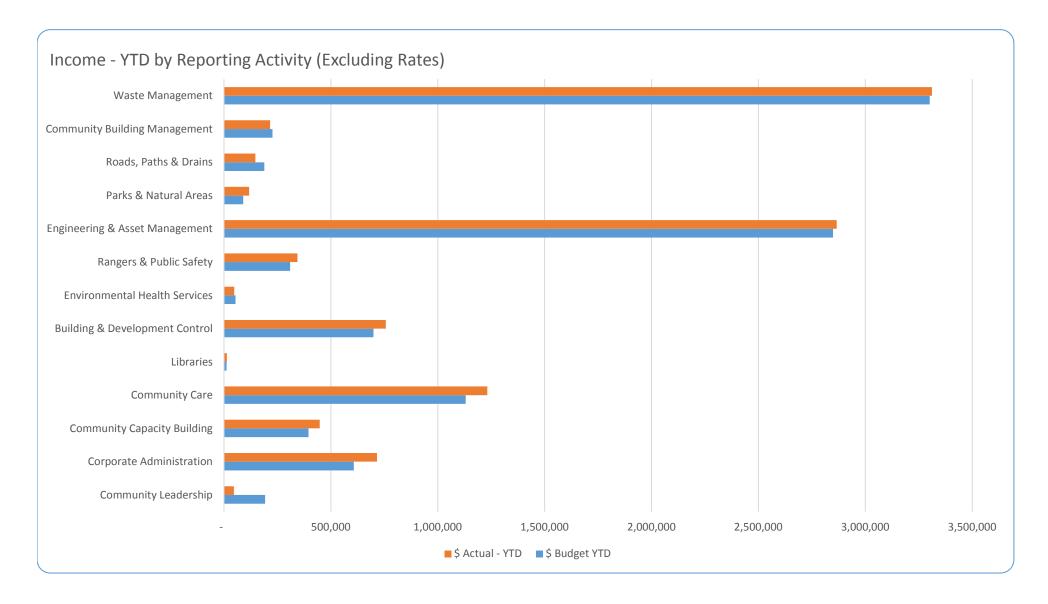

# 13.4 Monthly Financial Report – February 2019

| Council     | 26 March 2019                                         |
|-------------|-------------------------------------------------------|
| Applicant   | City of Nedlands                                      |
| Officer     | Vanaja Jayaraman – Manager Financial Services         |
| Director    | Lorraine Driscoll – Director Corporate & Strategy     |
| Attachments | 1. Financial Summary (Operating) by Business Units    |
|             | <ul><li>– 28 February 2019</li></ul>                  |
|             | 2. Capital Works & Acquisitions – 28 February 2019    |
|             | 3. Statement of Net Current Assets – 28 February      |
|             | 2019                                                  |
|             | 4. Statement of Financial Activity – 28 February 2019 |
|             | 5. Borrowings – 28 February 2019                      |
|             | 6. Statement of Financial Position – 28 February 2019 |
|             | 7. Operating Income & Expenditure by Reporting        |
|             | Activity – 28 February 2019                           |
|             | 8. Operating Income by Reporting Nature & Type – 28   |
|             | February 2019                                         |

This report gives an overview of the revenue and expenses of the City for the year to date 28 February 2019 together with a Statement of Net Current Assets as at 28 February 2019.

The operating revenue at the end of February 2019 was \$34 M which represents \$624k favourable variance compared to the year-to-date budget.

The operating expense at the end of February 2019 was \$21 M, which represents \$3.36 M favourable variance compared to the year-to-date budget.

The attached Operating Statement compares "Actual" with "Budget" by Business Units. Variations from the budget of revenue and expenses by Directorates are highlighted in the following paragraphs.