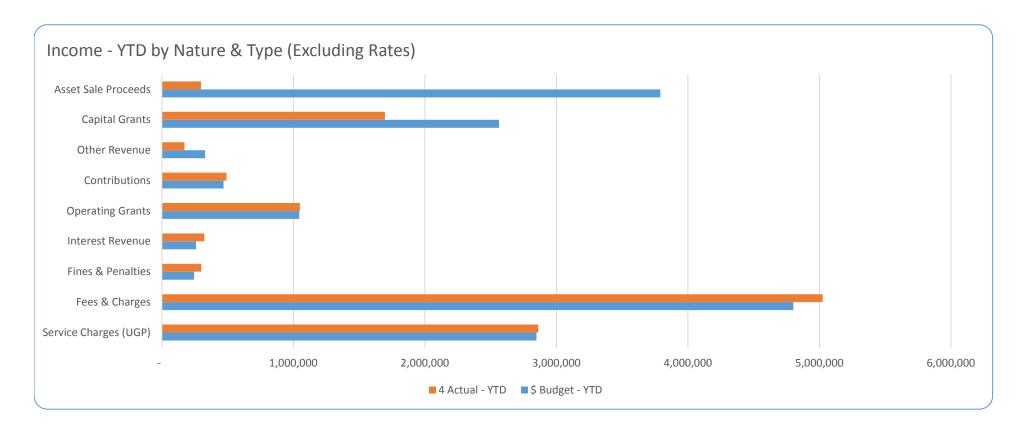

# 13.4 Monthly Financial Report – February 2019

| Council     | 26 March 2019                                         |
|-------------|-------------------------------------------------------|
| Applicant   | City of Nedlands                                      |
| Officer     | Vanaja Jayaraman – Manager Financial Services         |
| Director    | Lorraine Driscoll – Director Corporate & Strategy     |
| Attachments | 1. Financial Summary (Operating) by Business Units    |
|             | <ul><li>– 28 February 2019</li></ul>                  |
|             | 2. Capital Works & Acquisitions – 28 February 2019    |
|             | 3. Statement of Net Current Assets – 28 February      |
|             | 2019                                                  |
|             | 4. Statement of Financial Activity – 28 February 2019 |
|             | 5. Borrowings – 28 February 2019                      |
|             | 6. Statement of Financial Position – 28 February 2019 |
|             | 7. Operating Income & Expenditure by Reporting        |
|             | Activity – 28 February 2019                           |
|             | 8. Operating Income by Reporting Nature & Type – 28   |
|             | February 2019                                         |

This report gives an overview of the revenue and expenses of the City for the year to date 28 February 2019 together with a Statement of Net Current Assets as at 28 February 2019.

The operating revenue at the end of February 2019 was \$34 M which represents \$624k favourable variance compared to the year-to-date budget.