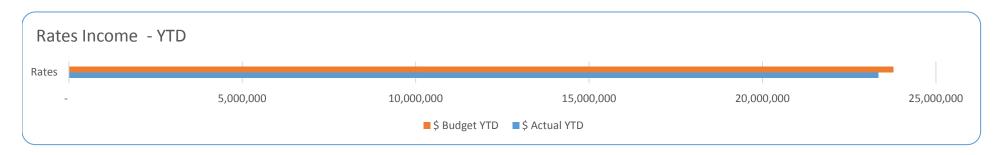

Favourable revenue variance is due to timing difference of interest income \$63k and higher rates revenue of \$420k. The higher rates income is mainly from higher interim rates and profiling issue. The rates income for February YTD Actual is \$23.77 M compared to the February YTD Budget of \$23.35 M and the Annual Budget of \$23.45 M. The higher rates revenue of \$163k from back rates from 2012/13 to 2016/17 included in the income of previous months based on erroneous information from Landgate have been reversed in February.