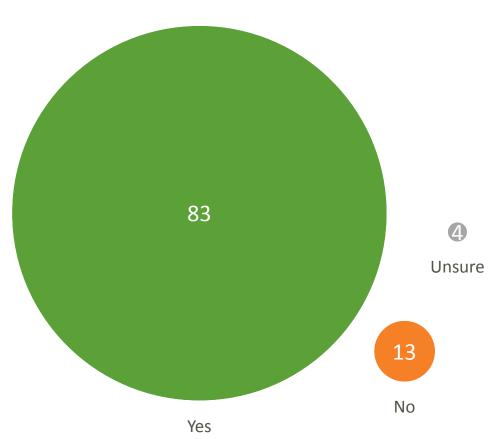

|         |          |                |          |

▲ ▼ = significant variance

^Small sample size (n < 30)

The State Government plans to merge all seven councils in the Western Suburbs into one Council with a population of around 100,000 people. The new Council would extend from Dalkeith to North Fremantle, up to City Beach, across to West Leederville and include Subiaco and the City of Nedlands. **Do you support the State Government's plans to merge seven councils in the western suburbs into one**Council? Base: All respondents who provided a valid response, excludes non-responses (n = 400)



# Strong support for electors to retain a right to request a poll

Do you believe electors should retain a right to request a poll so they can vote on council mergers?

% of respondents



83% of respondents believe electors should retain a right to request a poll so they can vote on council mergers.

There is greatest support to retain a right to request a poll among females, 18 to 34 year olds and those from Dalkeith, Nedlands and Mt Claremont.

| % of respondents                     | Support | Do not<br>support |
|--------------------------------------|---------|-------------------|
| Male                                 | 77%     | 18%               |
| Female                               | 87%     | 8%                |
| 18 to 34 years                       | 94% 🛕   | 4%                |
| 35 to 54 years                       | 75%     | 19%               |
| 55+ years                            | 82%     | 13%               |
| Dalkeith