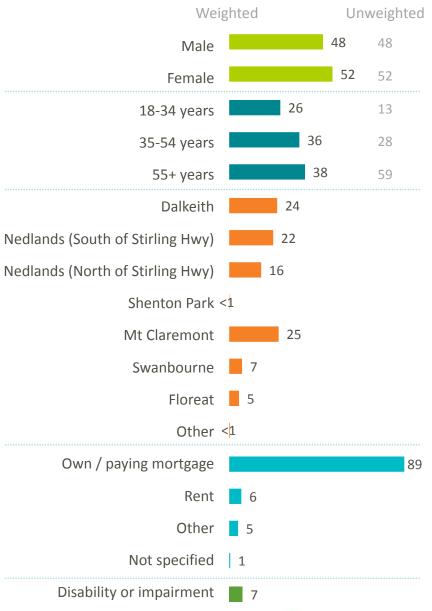

h Centre.
- Sample bias was monitored during interviewing. Following 389 interviews there was a bias toward older respondents.
   An additional 'booster sample' of 12 responses were collected from 18 to 34 year olds to ensure the data could be reliably weighted to match the population profile.
- Respondents aged 35 years and over who were phoned during the 'booster sample' period and wished to participate were sent an email invitation to complete the survey online. One resident requested and completed an online survey but was ineligible to participate as a member of their household was employed by or an Elected member at the City of Nedlands.
- Responses were weighted to match the 2011 ABS Census profile.
- Sampling precision is +/- 5% at the 95% confidence interval.

## % of respondents





# Low support for western suburb Councils to be merged into one



Only 29% of respondents support the State Government's plan to merge the seven Councils in the Western Suburbs into one Council.

Support is higher among males and those aged 35 to 54 years. Females, seniors, and those with a disability are least likely to support the proposed merger.

| % of respondents | Support |          | Do not support |          |
|------------------|---------|----------|----------------|----------|
| Male             | 33%     | <b>A</b> | 50%            |          |
| Female           | 25%     |          | 61%            | <b>A</b> |
| 18 to 34 years   | 26%     |          | 54%            |          |
| 35 to 54 years   | 38%     |          | 45%            |          |
| 55+ years        | 2