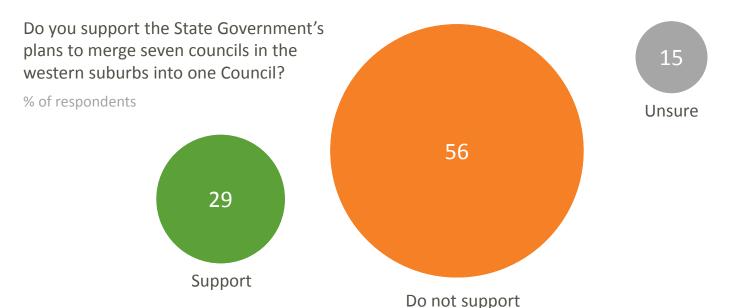

389 interviews there was a bias toward older respondents.
   An additional 'booster sample' of 12 responses were collected from 18 to 34 year olds to ensure the data could be reliably weighted to match the population profile.
- Respondents aged 35 years and over who were phoned during the 'booster sample' period and wished to participate were sent an email invitation to complete the survey online. One resident requested and completed an online survey but was ineligible to participate as a member of their household was employed by or an Elected member at the City of Nedlands.
- Responses were weighted to match the 2011 ABS Census profile.
- Sampling precision is +/- 5% at the 95% confidence interval.

## % of respondents





# Low support for western suburb Councils to be merged into one



Only 29% of respondents support the State Government's plan to merge the seven Councils in the Western Suburbs into one Council.

Support is higher among males and those aged 35 to 54 years. Females, seniors, and those with a disability are least likely to support the proposed merger.

| % of respondents | Support |          | Do not support |          |
|------------------|---------|----------|----------------|----------|
| Male             | 33%     | <b>A</b> | 50%            |          |
| Female           | 25%     |          | 61%            | <b>A</b> |
| 18 to 34 years   | 26%     |          | 54%            |          |
| 35 to 54 years   | 38%     |          | 45%            |          |
| 55+ years        | 22%     |          | 68%            | <b>A</b> |
| Disability^      |