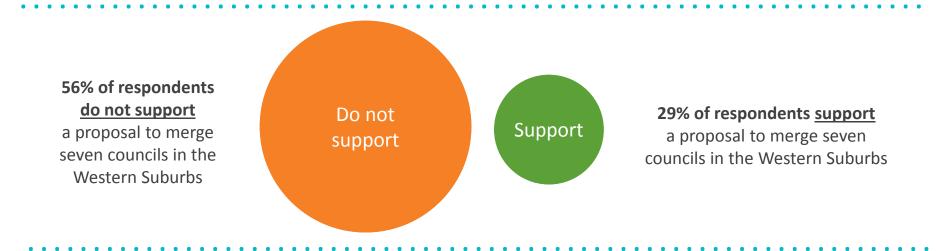

lieve electors should retain their right to request a poll to allow them to vote on Council mergers.

#### **Attachments**

1. Catalyse report: Community views on proposed Council amalgamations.

Community views on proposed Council amalgamations





November 2013



# **Executive summary**

The State Government plans to merge all seven councils in the Western Suburbs into one Council with a population of around 100,000 people. The new Council would extend from Dalkeith to North Fremantle, up to City Beach, across to West Leederville and include Subiaco and the City of Nedlands.

To assess community views on this proposal, the City conducted a phone survey with a random sample of residents. 401 residents completed a survey with sampling precision at +/- 5% at the 95% confidence interval.





Under the current Local Government Act, electors can request a poll to vote on whether planned mergers should proceed or not. The State Government has plans to remove the option to request a poll. 83% believe electors should retain a right to request a poll so they can vote on council mergers



# Introduction and research method

- The City of Nedlands commissioned CATALYSE to assist with a community survey to evaluate community support for the State Government's plans to merge seven councils in the western suburbs into one Council.
- The survey was conducted by phone with 401 randomly selected residents in October 2013. Interviewing was completed by the ECU Survey Research Centre.
- Sample bias was monitored during interviewing. Following 389 interviews there was a bias toward older