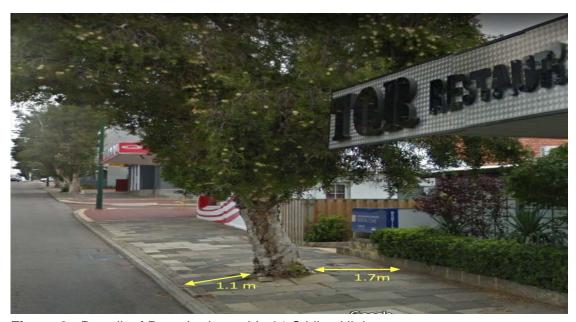

ly located Broadleaf Paperbark as a non-frangible 'Roadside Hazard' resulting in its removal.

#### Co-existent Issues

Only the street tree adjacent to 31 Stirling Highway (figure 2) has a compliant "Minimum unobstructed width" located entirely within the public verge, noting the footpath surface in the compliant portion is unsafe. The tree in this location has a significant 'root flare' that makes much of the surface in the compliant portion an uneven grade. To correct the grade of the footpath in this section would require significant remediation of the roots of the tree within the structural root zone, rendering the tree unviable. It is therefore considered that removal of the tree is the only practicable solution to facilitating compliant and safe pedestrian access at this location.



Figure 2 - Broadleaf Paperbark outside 31 Stirling Highway

Adjacent to 35 Stirling Highway, pedestrians are currently required to enter onto private property to gain safe and compliant access around the two (2) street trees in this location (figure 3). Previous discussions with the property owner indicate they do not support the existing situation and have advised not to rely on the use of their property in providing compliant and safe pedestrian access. If the trees were to be retained in this location, future complaint and safe pedestrian access cannot be guaranteed.



Figure 3 - Broadleaf Paperbarks outside 35 Stirling Highway

#### **Key Relevant Previous Council Decisions:**

Council Minutes 27 June 2017 – Item 13.8 – Adoption of the Annual Budget 2017/18

Council Resolution (exce