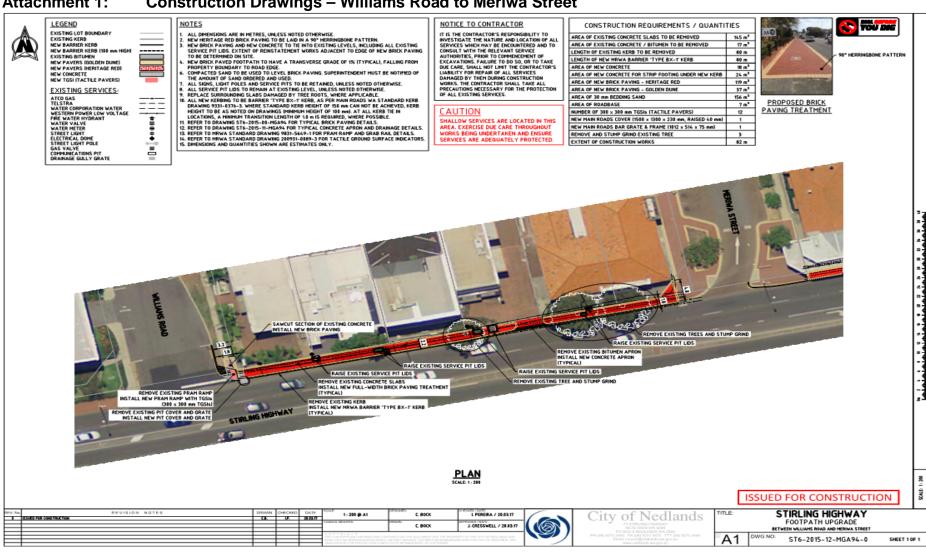

| PD43.17 | Scheme Amendment No. 211 – Stirling |  |
|---------|-------------------------------------|--|
|         | Highway                             |  |

| Committee     | 12 September 2017                                 |
|---------------|---------------------------------------------------|
| Council       | 26 September 2017                                 |
| Applicant     | City of Nedlands                                  |
| Owner         | Various                                           |
| Director      | Peter Mickleson – Director Planning & Development |
| Previous Item | Council Meeting 27 June 2017 (PD27.17)            |
| Attachments   | Summary Schedule of Submissions                   |
|               | Map of proposed Scheme Amendment                  |

Council pursuant to section 75 of the *Planning and Development Act 2005* and in accordance with section 50(3) of the *Planning and Development (Local Planning Schemes) Regulations 2015* supports without modification Scheme Amendment No. 211 to amend Town Planning Scheme No. 2 as follows:

- 1. Those lots along Stirling Highway partially left without a zone, to the zoning or reservation of the remainder of the lot; and
- 2. Those lots along Stirling Highway left wholly without a zone: Lot 54 (50) to 'Residential R35'; Lot 111 (142), Lot 100 (166), Lot 1 (174) and Lot 8 (180) to 'Office/Showroom'; and Lot 277 (176) and Lot 276 (178) to 'Retail Shopping'.