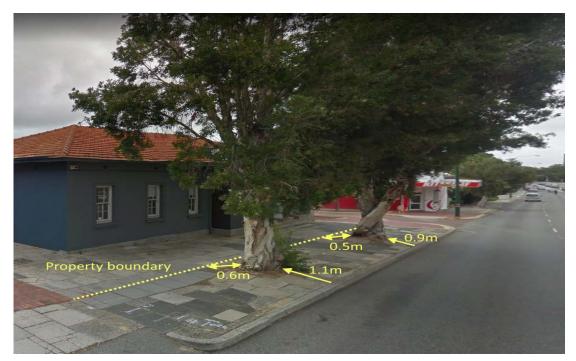

within the structural root zone, rendering the tree unviable. It is therefore considered that removal of the tree is the only practicable solution to facilitating compliant and safe pedestrian access at this location.



Figure 2 - Broadleaf Paperbark outside 31 Stirling Highway

Adjacent to 35 Stirling Highway, pedestrians are currently required to enter onto private property to gain safe and compliant access around the two (2) street trees in this location (figure 3). Previous discussions with the property owner indicate they do not support the existing situation and have advised not to rely on the use of their property in providing compliant and safe pedestrian access. If the trees were to be retained in this location, future complaint and safe pedestrian access cannot be guaranteed.



Figure 3 - Broadleaf Paperbarks outside 35 Stirling Highway

#### **Key Relevant Previous Council Decisions:**

Council Minutes 27 June 2017 – Item 13.8 – Adoption of the Annual Budget 2017/18

Council Resolution (excerpt)

Council:

1. adopts the 2017/18 Annual Budget

#### Consultation

The rehabilitation of footpaths listed under the Informing Projects section of Your Voice Nedlands on the City's website. It is also included in the Nedlands News monthly advertisement in the local papers. Standard ten (10) day notification letter are provided to residents that will be affected by the works and individual consultation is undertaken with residents to make alternative arrangements where property access will be affected.

## **Budget/Financial Implications**

The current project has approv