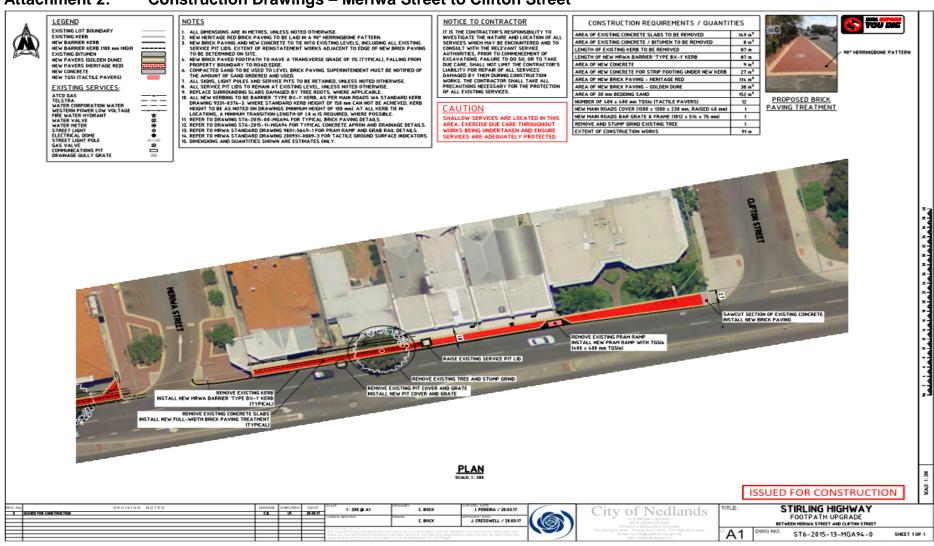

| PD43.17 | Scheme Amendment No. 211 – Stirling |  |
|---------|-------------------------------------|--|
|         | Highway                             |  |

| Committee     | 12 September 2017                                 |
|---------------|---------------------------------------------------|
| Council       | 26 September 2017                                 |
| Applicant     | City of Nedlands                                  |
| Owner         | Various                                           |
| Director      | Peter Mickleson – Director Planning & Development |
| Previous Item | Council Meeting 27 June 2017 (PD27.17)            |
| Attachments   | Summary Schedule of Submissions                   |
|               | Map of proposed Scheme Amendment                  |

Council pursuant to section 75 of the *Planning and Development Act 2005* and in accordance with section 50(3) of the *Planning and Development (Local Planning Schemes) Regulations 2015* supports without modification Scheme Amendment No. 211 to amend Town Planning Scheme No. 2 as follows:

- 1. Those lots along Stirling Highway partially left without a zone, to the zoning or reservation of the remainder of the lot; and
- 2. Those lots along Stirling Highway left wholly without a zone: Lot 54 (50) to 'Residential R35'; Lot 111 (142), Lot 100 (166), Lot 1 (174) and Lot 8 (180) to 'Office/Showroom'; and Lot 277 (176) and Lot 276 (178) to 'Retail Shopping'.