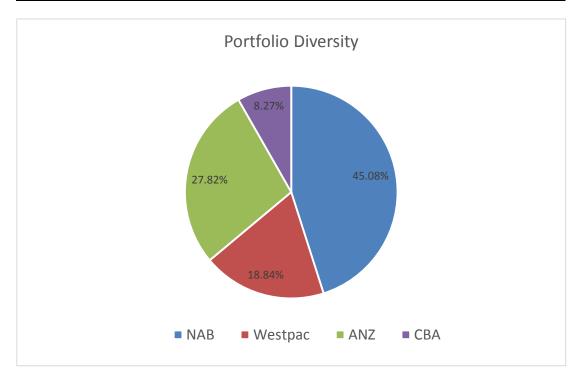

\$ 19,159,021.70

The total interest earned from investments as at 31 August 2017 was \$38,994.04

The Investment Portfolio comprises holdings in the following institutions:

| Financial Institution | Funds Invested  | Interest Rate | Proportion of<br>Portfolio |
|-----------------------|-----------------|---------------|----------------------------|
| NAB                   | \$8,636,983.92  | 2.45% - 2.60% | 45.08%                     |
| Westpac               | \$3,610,162.93  | 2.40% - 2.75% | 18.84%                     |
| ANZ                   | \$5,006,779.45  | 2.45% - 2.50% | 27.82%                     |
| CBA                   | \$1,582,206.09  | 0.6% - 2.38%  | 8.26%                      |
| Total                 | \$19,159,021.70 |               | 100.00%                    |



The total investments with NAB has exceeded the threshold by 5% due to timing difference and is within the threshold by end of September.

#### Conclusion

The Investment Report is presented to Council.

#### **Key Relevant Previous Council Decisions:**

Nil.

| Consult | ation |
|---------|-------|
|---------|-------|

| Required by legislation:             | Yes 🗌 | No 🖂         |
|--------------------------------------|-------|--------------|
| Required by City of Redlands policy: | Yes 🗌 | No $oxtimes$ |

## **Budget/Financial Implications**

Investment income is steady as per budget.

#### INVESTMENTS REPORT

#### FOR THE PERIOD ENDED 31 AUGUST 2017

|                                             | Interest | Invest.   | Maturity  | Period         | NAB              | Westpac