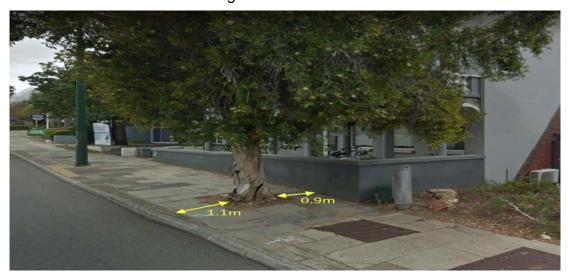

o proceed are on the northern verge between Williams Road and Clifton Street. The construction drawings have been issued (refer to Attachments 1 and 2) and the City's contractor has advised they can commence works ahead of schedule beginning the week of 25 September 2017.

There are four (4) mature Broadleaf Paperbark trees located within the next sections of footpath scheduled to be rehabilitated. All four trees are located within 1.1 metres of the back of the road kerb on Stirling Highway (refer to Figures 1, 2 & 3). The width of these sections of footpath varies between 1.8 and 2.5 metres. Due to the position and size of the trees within the verge, compliance with access standards for public facilities is not achievable if the trees were to be retained during the rehabilitation works.



Figure 1 – Broadleaf Paperbark outside 39 Stirling Highway

#### Legislation

The Disability Discrimination Act 1992 (the Act) is the Federal legislative instrument relating to discrimination on the ground of disability. One of the objects of the Act is to "eliminate, as far as possible, discrimination against persons on the ground of disability in the areas of the provision of goods, facilities, services and land". Division 2A, subsection 31 (1) of the Act provides for the formulation of standards, by legislative instrument, to be known as disability standards which are unlawful to contravene as prescribed by subsection 32.

Disability Standards for Accessible Public Transport 2002 (the Standards) is a legislative instrument made under subsection 31 (1) of the Act. The Standards apply t