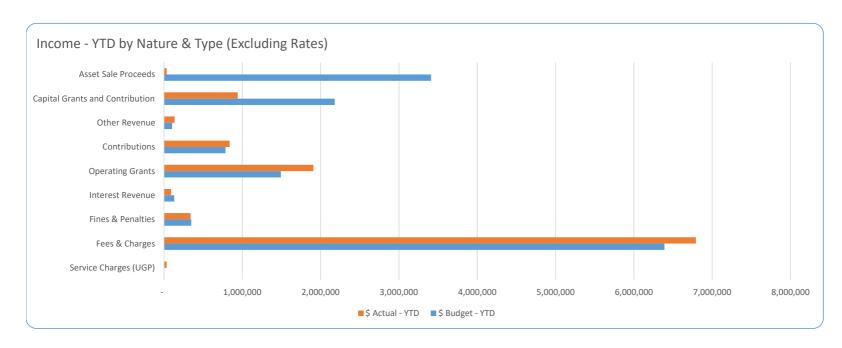

|           |          |          |               | _     |                                                                                           |
| Favourable Variance to Budget   | F P        |            | avourable Varia                    |           |          |          |               |       |                                                                                           |
| Unfavourable Variance to Budget | U 🏴        | •          | /ariance betwee<br>Jnfavourable Va | -         | •        | +10% (F) |               |       |                                                                                           |



# CITY OF NEDLANDS SUMMARY STATEMENT OF FINANCIAL ACTIVITY - INCOME BY REPORTING NATURE & TYPE FOR THE PERIOD ENDING 30 JUNE 2021





#### 13.2 Monthly Investment Report – June 2021

| Council          | 27 July 2021                                      |
|------------------|---------------------------------------------------|
| Applicant        | City of Nedlands                                  |
| Employee         | Nil.                                              |
| Disclosure under |                                                   |
| section 5.70     |                                                   |
| Local            |                                                   |
| Government Act   |                                                   |
| 1995             |                                                   |
| Director         | Ed Herne – Acting Chief Executive officer         |
| Attachments