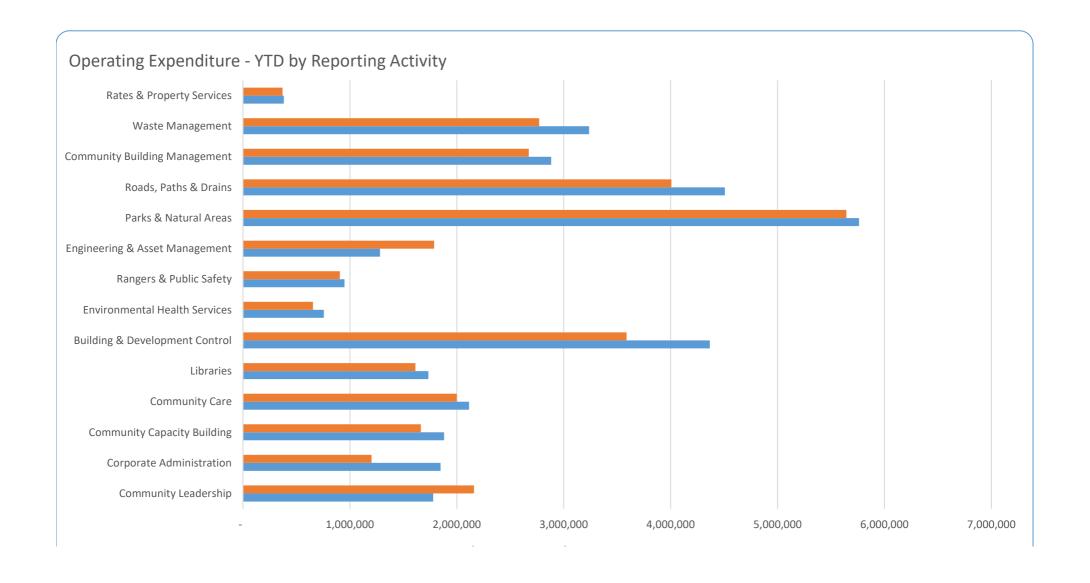

| <b> </b> | F   | 33,539,639    |       |                                                              |
| Net Operating Result                      | 692,500    | 4,047,635                               |           |          |          |     | 692,500       |       |                                                              |
|                                           | 302,000    | , , , , , , , , , , , , , , , , , , , , |           |          |          |     |               |       | _                                                            |





# GRAPHICAL SUMMARY OF FINANCIAL ACTIVITY - OPERATING BY REPORTING ACTIVITY FOR THE PERIOD ENDING 30 JUNE 2021





# GRAPHICAL SUMMARY OF FINANCIAL ACTIVITY - OPERATING BY REPORTING ACTIVITY FOR THE PERIOD ENDING 30 JUNE 2021





# CITY OF NEDLANDS SUMMARY STATEMENT OF FINANCIAL ACTIVITY - INCOME BY REPORTING NATURE & TYPE FOR THE PERIOD ENDING 30 JUNE 2021

| Reporting Activity              | June 21    | June 21    | Varia                              | nce Indic | ators    |          | 2020-21       | Var.  |                                                                                           |
|---------------------------------|------------|------------|------------------------------------|-----------|----------|----------|---------------|-------|-------------------------------------------------------------------------------------------|
|                                 | YTD Budget | YTD Actual | \$                                 | %         | Flag     | F/U      | Annual Budget | Scale |