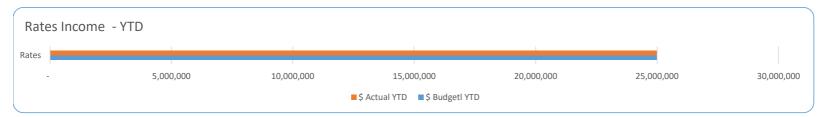

The operating revenue at the end of June 2021 was \$34.23m which represents \$880k favourable variance compared to the year-to-date budget.

The operating expense at the end of June 2021 was \$33.53m, which represents \$2.47m favourable variance compared to the year-to-date budget.