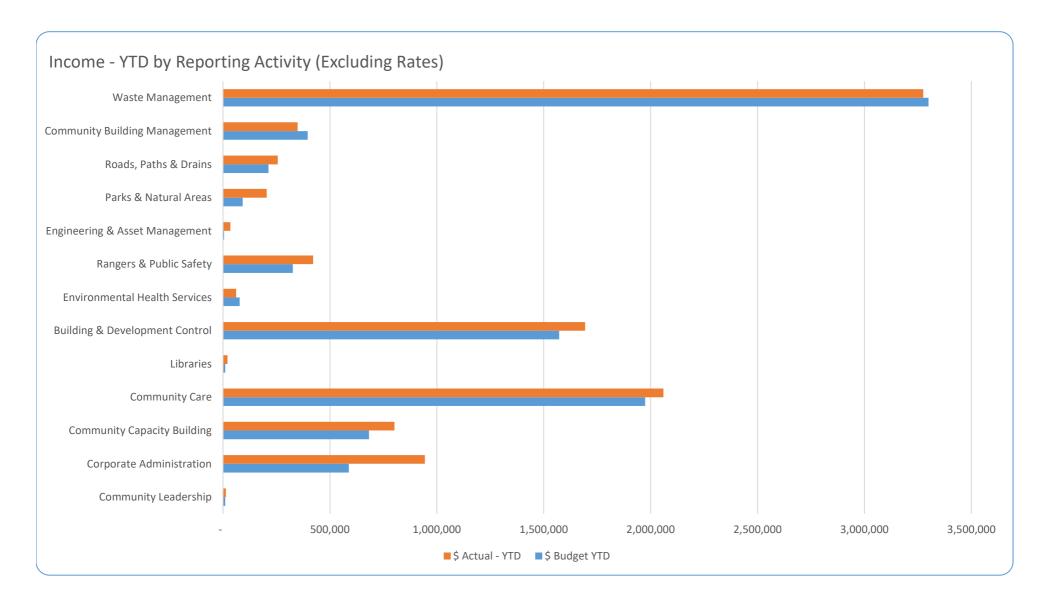

Total Operating Expenditure               | 33,539,639 | 31,065,165                              |           | 7%       | <b> </b> | F   | 33,539,639    |       |                                                              |
| Net Operating Result                      | 692,500    | 4,047,635                               |           |          |          |     | 692,500       |       |                                                              |
|                                           | 302,000    | , , , , , , , , , , , , , , , , , , , , |           |          |          |     |               |       | _                                                            |





# GRAPHICAL SUMMARY OF FINANCIAL ACTIVITY - OPERATING BY REPORTING ACTIVITY FOR THE PERIOD ENDING 30 JUNE 2021





# GRAPHICAL SUMMARY OF FINANCIAL ACTIVITY - OPERATING BY REPORTING ACTIVITY FOR THE PERIOD ENDING 30 JUNE 2021





# CITY OF NEDLANDS SUMMARY STATEMENT OF FINANCIAL ACTIVITY - INCOME BY REPORTING NATURE & TYPE FOR THE PERIOD ENDING 30 JUNE 2021

| Reporting Activity              | June 21    | June 21    | Varia                              | nce Indic | ators    |          | 2020-21       | Var.  |                                                                                           |
|---------------------------------|------------|------------|------------------------------------|-----------|----------|----------|---------------|-------|-------------------------------------------------------------------------------------------|
|                                 | YTD Budget | YT