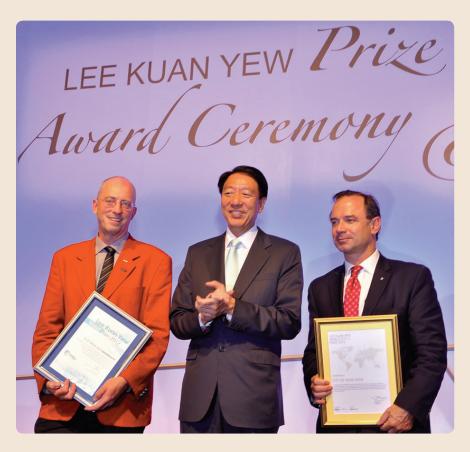

### Agenda

**Council Meeting** 

27 May 2014

Dear Council member

The next ordinary meeting of the City of Nedlands will be held on 27 May 2014 in the Council chambers at 71 Stirling Highway Nedlands commencing at 7 pm.