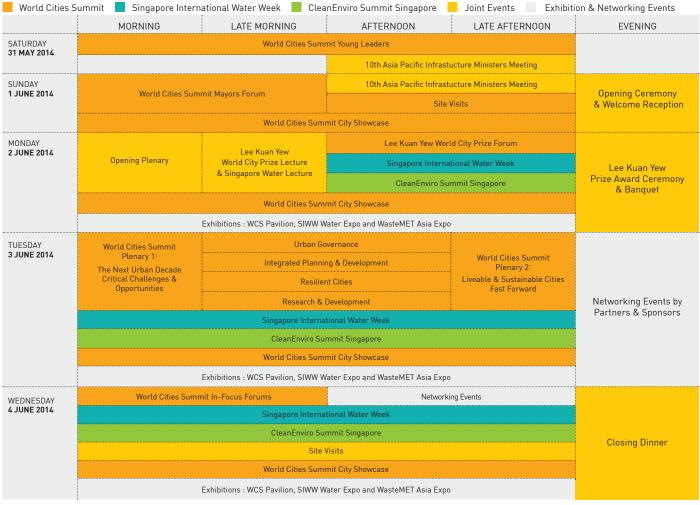

will be held in conjunction with the Singapore International Water Week and CleanEnviro Summit Singapore.

Highlights of the World Cities Summit include the Lee Kuan Yew World City Prize, World Cities Summit Mayors Forum, Plenaries, In-Focus Forums, Site Visits, Networking Events and strategically co-located events.

Tap synergies from these three global events to address common challenges faced by cities around the world and share innovative urban, water and environment management solutions. Participants can gain insights through high-level plenaries, exchange expertise at thematic discussion tracks, showcase business solutions and forge partnerships with key city officials and industry players.





# EXCHANGE INSIGHTS WITH CITY LEADERS AND GLOBAL EXPERTS



#### PROGRAMME AT A GLANCE



Information accurate as of September 2013

## SHOWCASE BUSINESS SOLUTIONS AND REACH YOUR TARGET AUDIENCE

The solutions-oriented World Cities Summit offers ample opportunities to network with top leaders from the public and private sectors across the fields of urban governance, planning and development, as well as innovative water and environmental solutions.

Companies like Keppel Corporation, Shell, CapitaLand, Far East Organization, Accenture, NCS and UOL Group have already come on board as sponsors to capitalise on the year-long marketing mileage and networking opportunities that World Cities Summit has to offer.

#### **AS A SPONSOR**

Enjoy unrivalled opportunities to profile your company's thought leadership to key city officials and to showcase practical solutions to over 19,000