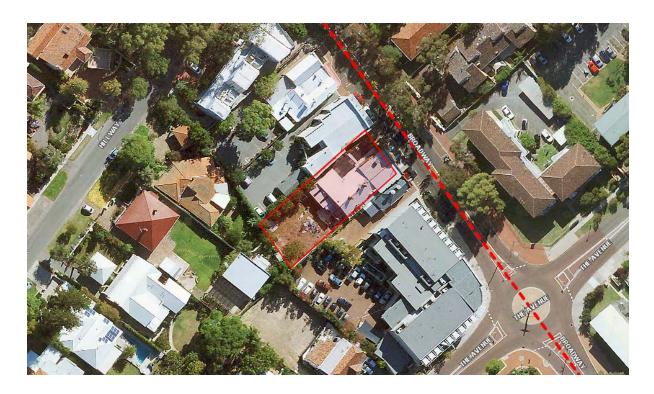

| PD43.15 | Nedlands Child Health Cl            | inic –     |
|---------|-------------------------------------|------------|
|         | 152 Melvista Avenue Nedlands Reserv | /e 21657 - |
|         | Lease by Department of Health (C    | Child and  |
|         | Adolescent Community Health)        |            |

| Committee      | 13 October 2015                                          |  |
|----------------|----------------------------------------------------------|--|
| Council        | 27 October 2015                                          |  |
| Applicant      | Department of Health – Child & Adolescent Health Service |  |
| Owner          | City of Nedlands                                         |  |
| Officer        | Rebecca Boley – Leased Assets Co-ordinator               |  |
| Director       | Peter Mickleson – Planning & Development                 |  |
| File Reference | CAP-LB-00058                                             |  |
| Previous Item  | CPS07.15 on 24 March 2015                                |  |