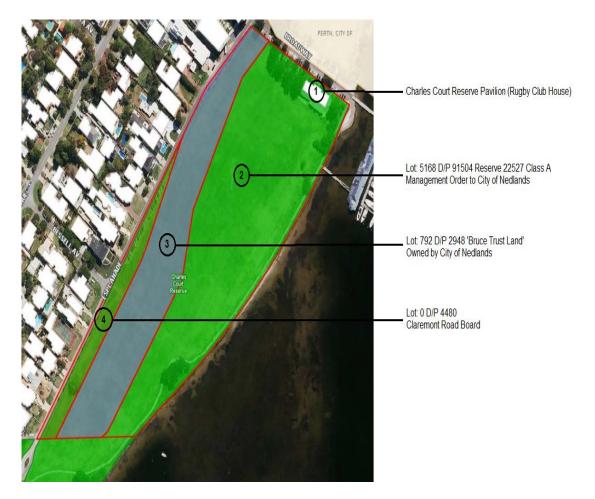

e Trust Deed put in place from 1909 (in which, the Bruce Trust Land is referred to as the 'Nedlands Park Estate') has a primary purpose of vesting the land for use as a 'Reserve and Recreational Ground'. Whilst the land is currently used exclusively as a reserve and recreational ground under the conditions of the trust, the specific conditions applied within the deed are presenting issues to the City for effectively managing it. These issues are adversely impacting on the City's ability to maintain the land for the purpose to which the Trust was put in place for, impacts on the maintenance of reserve amenities, restricts heights of infrastructure, limits the provision of parking and restricts the City being able to design safe and compliant public access to the area for recreational use.



# **Key Relevant Previous Council Decisions**

Earlier this year on 23 February 2016 when considering item TS01.16, Council resolved the following:

Council:

- 1. Authorises Administration to commence the investigation into future potential options for the Tawarri site;
- 2. Approves project budget costs of \$30,000 with the funds to be included in the Mid Year Review in the current 2015/16 financial year, in order to conduct preliminary structural and heritage assessments for the Tawarri Reception Centre and a full land survey along the Esplanade; and
- 3. Instructs Administration to report back to Council further on the matter.

This report item references the Bruce Trust Land and the requirement to resolve the issues on it. The full land survey along the Esplanade approved under (2)