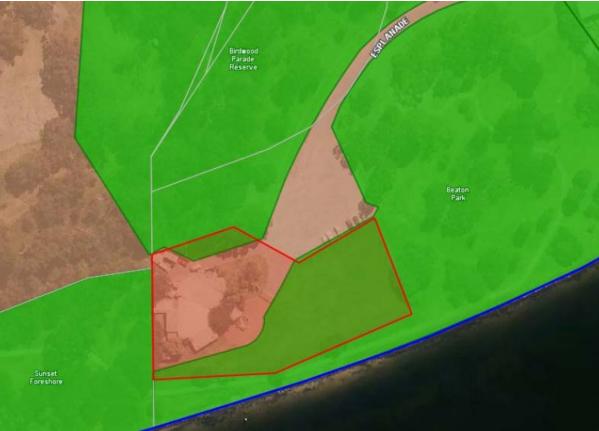

dentified as a prime location in the City's Strategic Community Plan 2013-2023, and listed for further investigation.

### Background

The Tawarri site is located in Dalkeith alongside the Swan River between Beaton Park and the Sunset Foreshore, on a portion of land vested to the City of Nedlands. The land is Class A Reserve (Reserve Number 17391), identified as Lot 253 on deposited plan 93218, with a total area of 5560.3m<sup>2</sup>. The land is home to the Tawarri Reception Centre, which is currently leased out from the City to a third party until 30 June 2018.

The neighboring Beaton Park is the location of the new All Abilities Play Space planned to have construction started in 2017. This is anticipated to draw a number of visitors of all ages, abilities and backgrounds to the area.



Figure 1 - Lot 253, 'Tawarri site' Aerial Image

The Department of Lands have indicated that a more appropriate tenure for Lot 253 in the future would be for it to be managed by the City under a 'lease' holding arrangement. This would create more flexibility as to the types of facilities that could be operated on the land in the future. This could be achieved through a land excision process and converting the land from Class A reserve, to an arrangement for lease holding of the land by the City of Nedlands from the State Government. This would enable the City to implement a sub-lease agreed for a commercial operator to develop prime facilities on the land for the benefit and added amenity for the community. This process would require State Parliamentary approval.

A report considered by