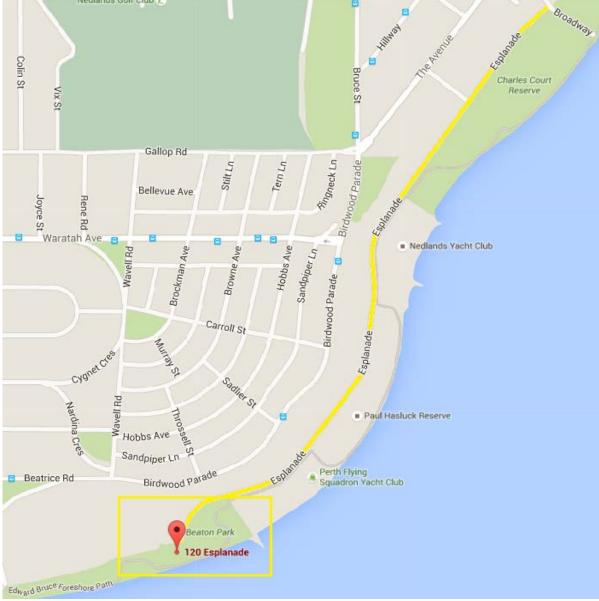

to be completed on the land to inform future planning and road improvements.

It is proposed that an Expression of Interest for the site would be useful in identifying what the future use of the site might eventually be and what amenities it might provide the community. Ultimately the outcome of an Expression of Interest would therefore assist in informing the planning, size of land and applications required for the land excision process to be initiated, and

to secure the long term future and viability of the Tawarri site to meet the needs of the community. The overall outcome of the entire process would be to increase community amenity and provide a benefit to City ratepayers by accommodating the development of a prime location for public use and enjoyment that can be safely accessed.



Figure 2 - 'Tawarri Site' Location Map

The site assessments that were commenced following Council approval in February marked the start of a long term project to be carried out over a period of approximately three years, given the accountability and transparency requirements that a Local Government must meet in undertaking projects of this nature. During the course of the project the following outcomes are anticipated:

• Structural and heritage assessments to be undertaken for the existing Tawarri Reception Centre, and a full land survey for the Esplanade;

- Identification of future options for the site and planning for the future;
- Application submitted to the department of lands for the exercising of the Lot from the reserve and conversion to lease holding between the State Governm