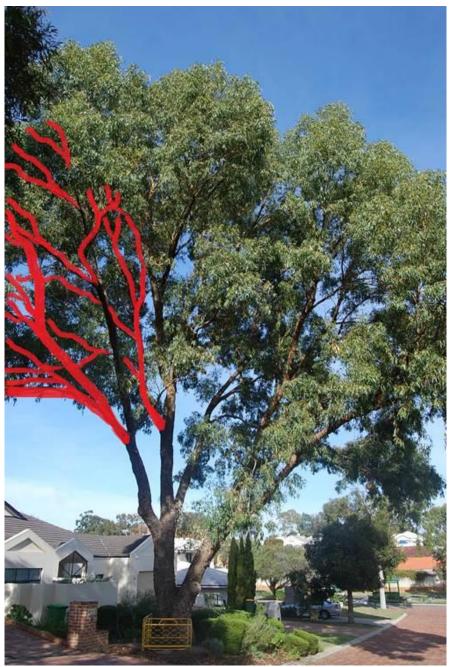

#### **Administration Comment**

Further to item TS19.15 "Request for Street Tree Removal Referred for Council Consideration – 6 Finchley Rise, Mt Claremont", on the agenda of the Ordinary Meeting of Council on 28 July 2015, a revised recommendation is provided for Council consideration, following negotiations and correspondence with the applicant. The revised recommendation seeks Council agreement to prune the tree within the applicable Australian Standards. The extent of proposed pruning is recommended by administration and is shown by the red highlighted branches in the figure over the page, and is the extent of pruning that can be safely done without impacting adversely on the tree.

#### **Alternative Recommendation:**

Council agrees to prune the tree branches overhanging the property at 6 Finchley Rise, Mt Claremont, to the extent that can be done so without compromising the integrity of the tree within the Australian Standards, in order to alleviate inconvenience to the property owner and improve the safety of the driveway and crossover.

Figure 1. Extent of Proposed Street Tree Pruning at 6 Finchley Rise, Mt Claremont

Nil Reports.