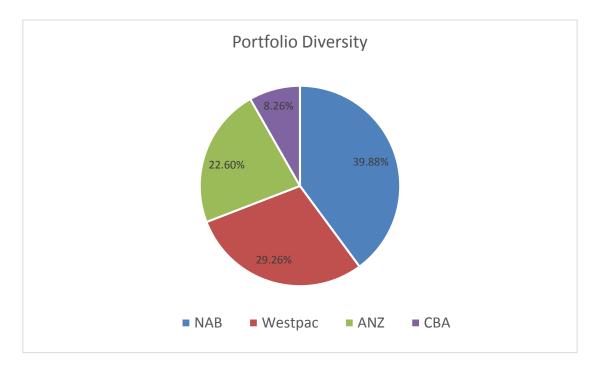

br>Institution | Funds Invested Interest Rate |               | Proportion of<br>Portfolio |
|--------------------------|------------------------------|---------------|----------------------------|
| NAB                      | \$7,667,725.90               | 2.45% - 2.60% | 39.88%                     |
| Westpac                  | \$5,626,631.26               | 1.91% - 2.75% | 29.26%                     |
| ANZ                      | \$4,344,499.34               | 2.45% - 2.50% | 22.60%                     |
| СВА                      | \$1,588,276.35               | 0.6% - 2.38%  | 8.26%                      |
| Total                    | \$19,227,132.85              |               | 100.00%                    |

The Investment Portfolio comprises holdings in the following institutions:



# Conclusion

The Investment Report is presented to Council.

#### Key Relevant Previous Council Decisions:

Nil.

## Consultation

| Required by legislation:             | Yes 🗌 | No 🖂 |
|--------------------------------------|-------|------|
| Required by City of Redlands policy: | Yes 🗌 | No 🖂 |

## **Budget/Financial Implications**

Investment income is steady as per budget.

#### INVESTMENTS REPORT

#### FOR THE PERIOD ENDED 31 OCTOBER 2017

|                                   | Interest | Invest.   | Maturity  | Period | NAB              | Westpac          | ANZ              | CBA              |               | Interest        |
|-----------------------------------|----------|-----------|-----------|--------|------------------|------------------|------------------|-----------------