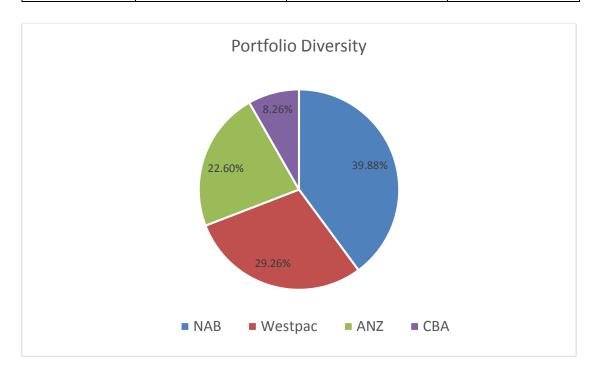

$ 19,227,132.85

The total interest earned from investments as at 31 October 2017 was \$128,342.73

The Investment Portfolio comprises holdings in the following institutions:

| Financial Institution | Funds Invested  | Interest Rate | Proportion of<br>Portfolio |
|-----------------------|-----------------|---------------|----------------------------|
| NAB                   | \$7,667,725.90  | 2.45% - 2.60% | 39.88%                     |
| Westpac               | \$5,626,631.26  | 1.91% - 2.75% | 29.26%                     |
| ANZ                   | \$4,344,499.34  | 2.45% - 2.50% | 22.60%                     |
| CBA                   | \$1,588,276.35  | 0.6% - 2.38%  | 8.26%                      |
| Total                 | \$19,227,132.85 |               | 100.00%                    |



## Conclusion

The Investment Report is presented to Council.

|                                    | Dalawant |          | ,        | Decisions:  |
|------------------------------------|----------|----------|----------|-------------|
| $\mathbf{n} \mathbf{e} \mathbf{v}$ | RUBVANT  | PIEVIOUS | -()   () | TIPCISIONS: |
|                                    |          |          |          |             |

Nil.

| $C \cap$     | nsu  | ltati | n |
|--------------|------|-------|---|
| $\mathbf{u}$ | 1130 | ılalı |   |

| Required by legislation:             | Yes 🗌 | No 🖂 |
|--------------------------------------|-------|------|
| Required by City of Redlands policy: | Yes 🗌 | No 🖂 |

# **Budget/Financial Implications**

Investment income is steady as per budget.

# INVESTMENTS REPORT FOR