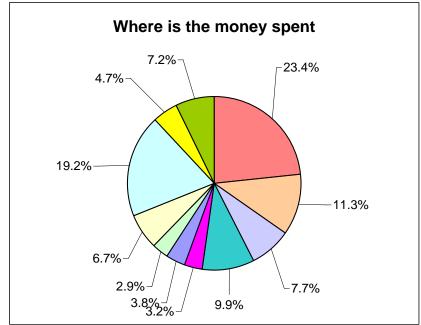

### WHERE IS THE MONEY SPENT?

(Excluding Depreciation)

| , ,                                     |              |        |
|-----------------------------------------|--------------|--------|
| Roads, Footpaths & Drains               | \$7,680,781  | 23.4%  |
| Parks, Gardens & Sporting Grounds       | \$3,710,576  | 11.3%  |
| Refuse Services                         | \$2,513,845  | 7.7%   |
| Planning, Building & Health             | \$3,237,829  | 9.9%   |
| Governance                              | \$1,052,422  | 3.2%   |
| Libraries                               | \$1,236,285  | 3.8%   |
| Aged Care                               | \$945,063    | 2.9%   |
| Community Facilities & Support Services | \$2,211,304  | 6.7%   |
| Karakatta Underpass                     | \$6,300,000  | 19.2%  |
| Debt Repayment                          | \$1,552,815  | 4.7%   |
| All Other                               | \$2,367,095  | 7.2%   |
|                                         | \$32,808,015 | 100.0% |