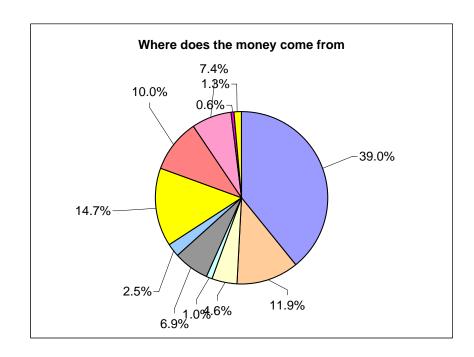

### Sources of Revenue and Areas of Expenditure 2007/08 Budget

### WHERE DOES THE MONEY COME FROM?

| Rates                                              | \$12,808,400 | 39.0%  |
|----------------------------------------------------|--------------|--------|
| Fees & Charges                                     | \$3,889,058  | 11.9%  |
| Service Charges                                    | \$1,512,000  | 4.6%   |
| Grants & Subsidies                                 | \$338,317    | 1.0%   |
| Contributions & Reimbursements                     | \$2,260,550  | 6.9%   |
| Interest                                           | \$809,000    | 2.5%   |
| Grants and Contributions - Inc Karakatta Underpass | \$4,827,725  | 14.7%  |
| Opening Balances C/F (Including MRRG Funds)        | \$3,290,564  | 10.0%  |
| Net Reserve Fund Transfers                         | \$2,441,557  | 7.4%   |
| Proceeds of Asset Sales                            | \$205,272    | 0.6%   |
| Other                                              | \$425,572    | 1.3%   |
|                                                    | \$32,808,015 | 100.0% |