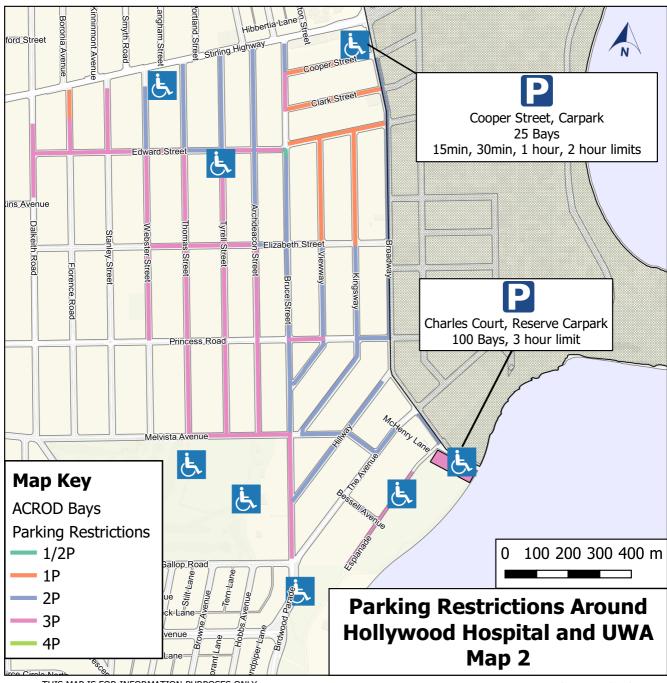

THIS MAP IS FOR INFORMATION PURPOSES ONLY. PARKING RESTRICTIONS ARE SUBJECT TO CHANGE. DRIVERS SHOULD ALWAYS CHECK STREET SIGNAGE WHEN PARKING. THE CITY TAKES NO RESPONSIBILITY FOR LOSSES INCURRED DUE TO THE ACCURACY OF THE MAP. LAST UPDATE 30.01.19