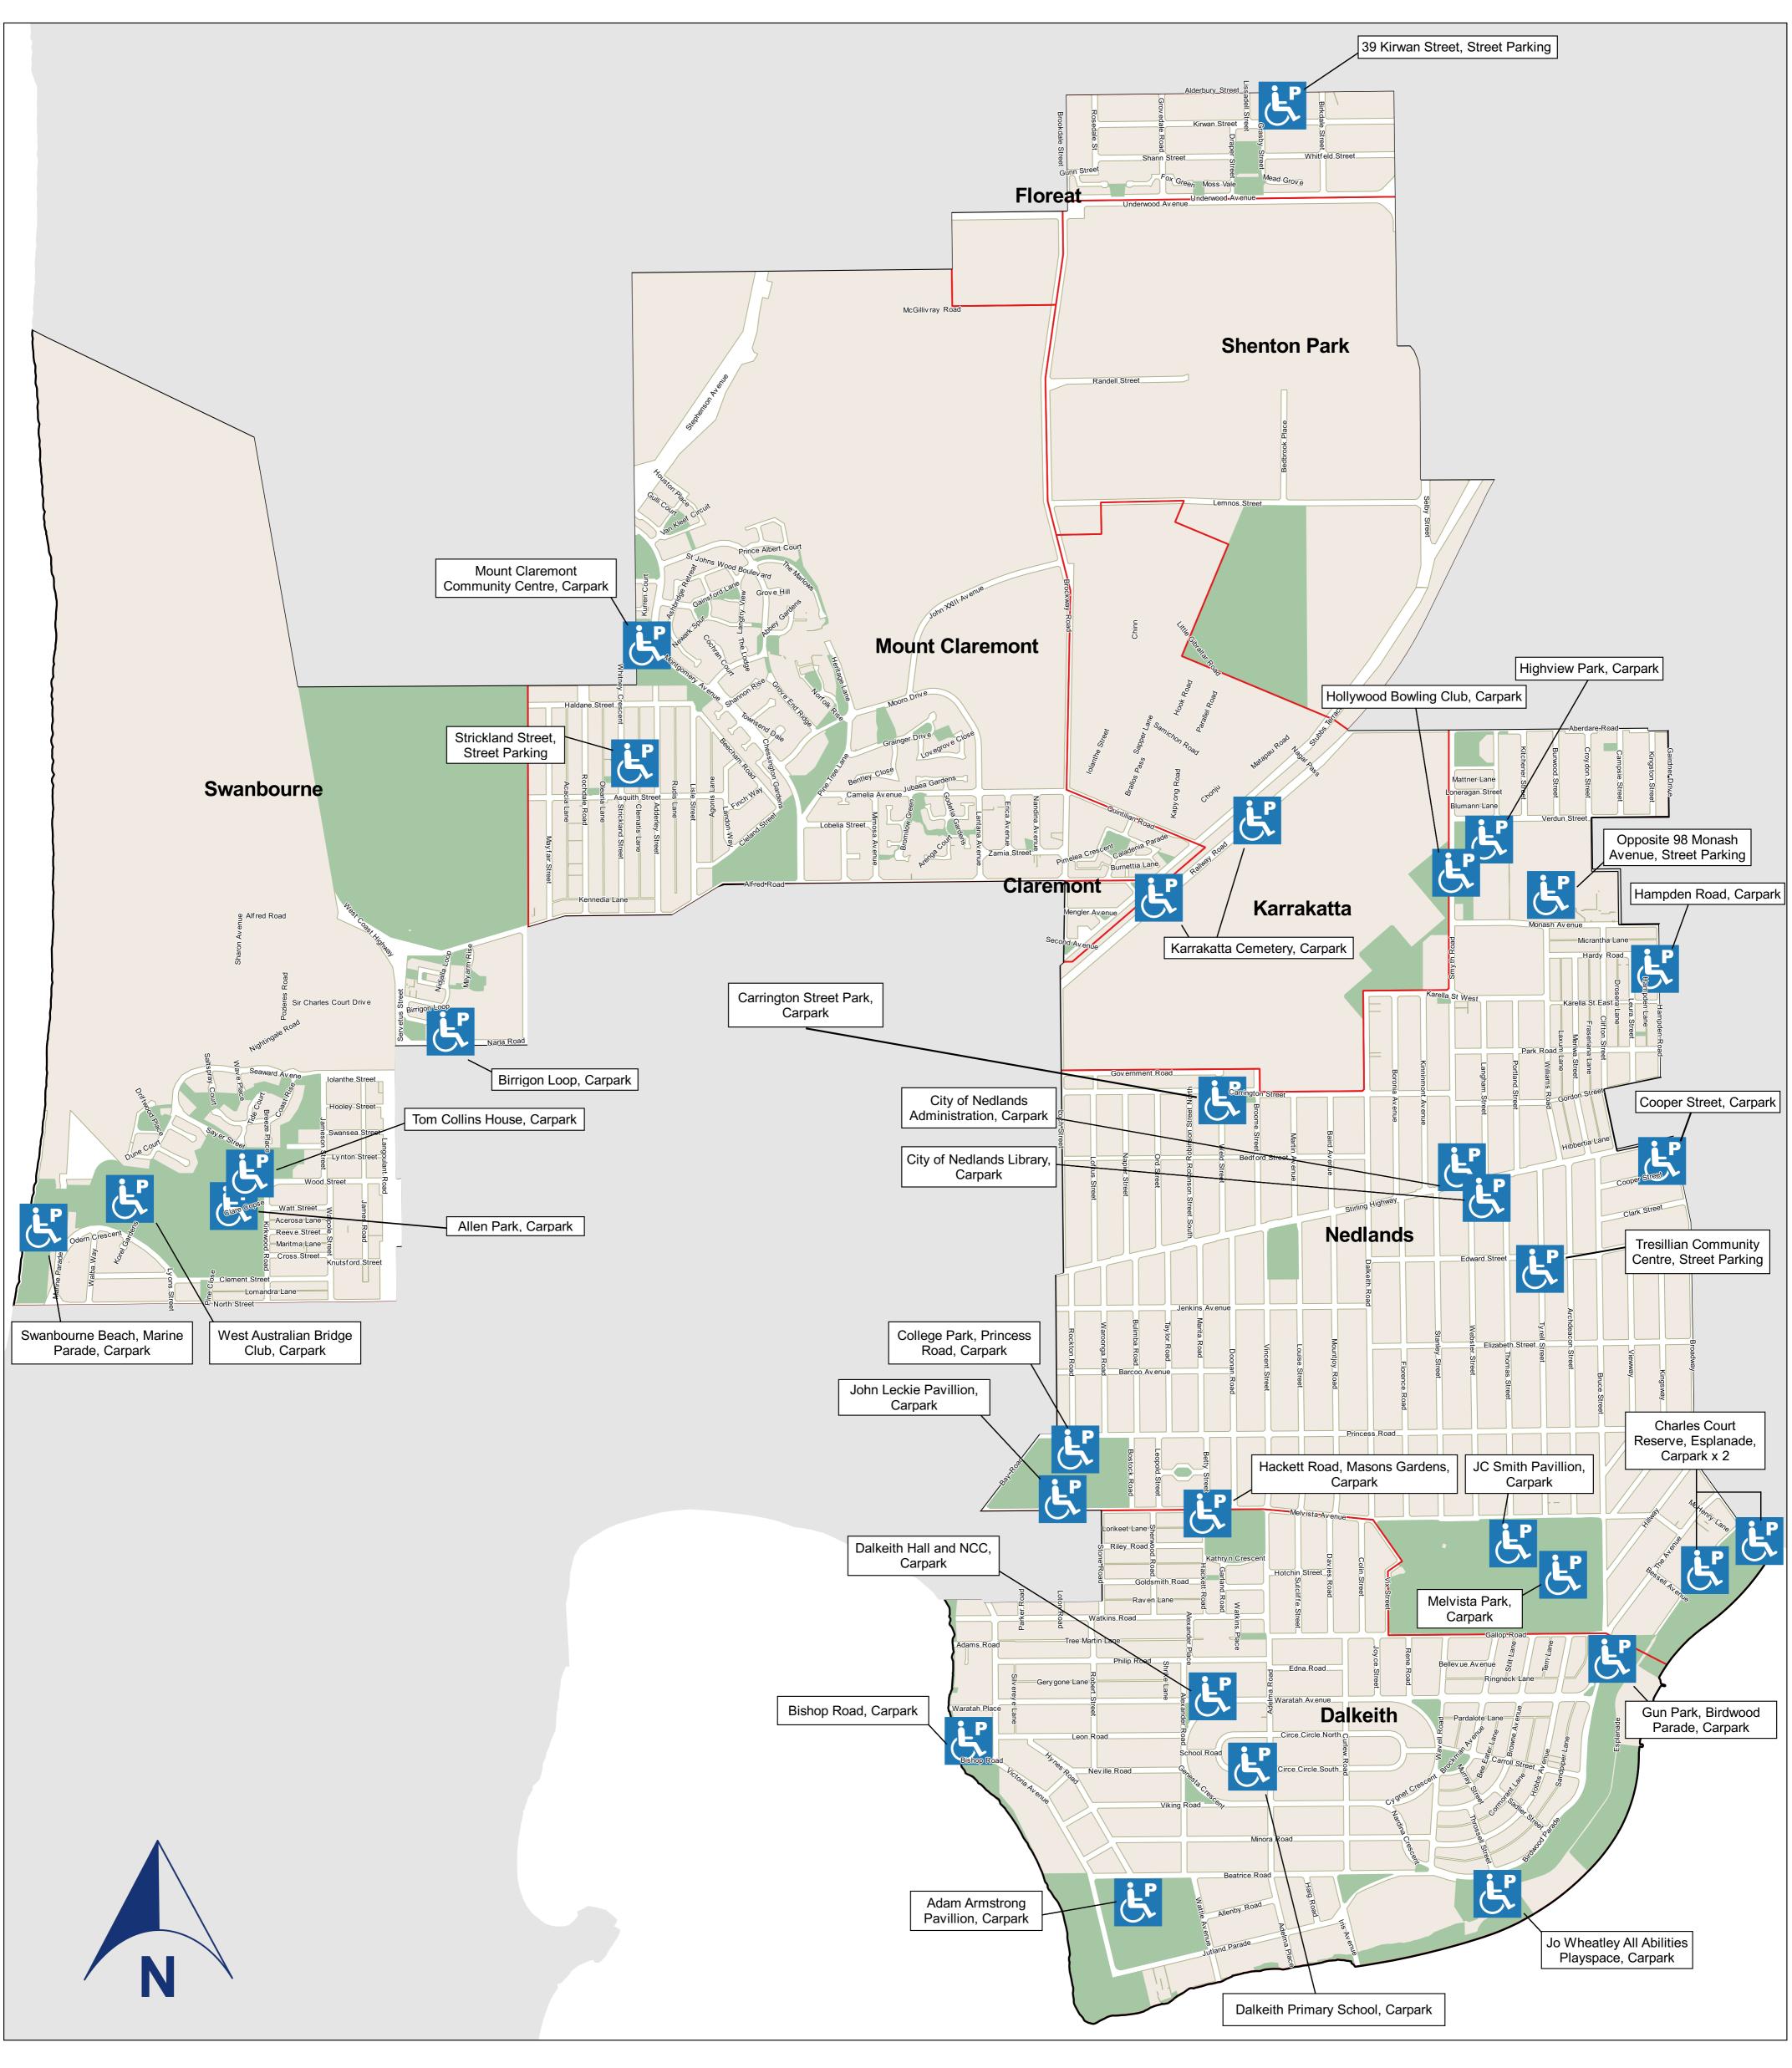

## Map Key

Park or Reserve

Note: The ACROD parking symbol

Note: The ACROD parking symbol displayed here represents the presence of at least one ACROD parking bay at a particular location. However, a number of locations contain more than one ACROD bay.

### Nedlands & Karrakatta

Carrington Street - Park Carpark
Cooper Street - Off Street Carpark
Esplanade - Charles Court Reserve Pavillion, Jojo's Cafe, Nedlands Rugby Club
Esplanade - Charles Court Reserve (Street Parking)
Hampden Road - Carpark adjacent to Dome Cafe
Melvista Avenue - JC Smith Pavillion
Melvista Avenue - John Leckie Pavillion
Melvista Avenue - Melvista Park Carpark

Monash Avenue - Outside Hollywood Hospital Entrance 3
Princess Road - Carpark adjacent to tennis court and kindergarten
Railway Road - Northeast and Southwest of Karrakatta Cemetery Cafe
Smyth Road - City of Nedlands Administration Offices
Smyth Road - Hollywood Bowling Club
Tyrell Street - Adjacent to Tresillian Arts Centre

### **Floreat**

Kirwan Street - Adjacent to Grasby Street

Webster Street - City of Nedlands Library

Verdun Street - Carpark adjacent to Highview Park

# Dalkeith

Beatrice Road - Adam Armstrong Pavillion
Birdwood Parade - Gun Park Carpark
Bishop Road - Adjacent to Victoria Avenue
Circe Circle South - Outside Dalkeith Primary School
Esplanade - Outside Jo Wheatley All Albilites Playspace
Hackett Road - Adjacent to Masons Gardens
Waratah Avenue - Dalkeith Hall and Nedlands Community Care

### Swanbourne

Birrigon Loop - Adjacent to no. 40 Clare Copse - Allen Park Marine Parade - Carpark in front of The Shorehouse Odern Crescent - West Australian Bridge Club carpark Wood Street - Adjacent to Tom Collins House

# **Mount Claremont**

Montgomery Avenue - Mount Claremont Community Centre Strickland Street - In front of Australia Post Created By: Ashley Trant
Reviewed By: Steve Crossman
Date Created: 04.05.2018
Last Update: 27.05.2019
Update By: Natassia Day