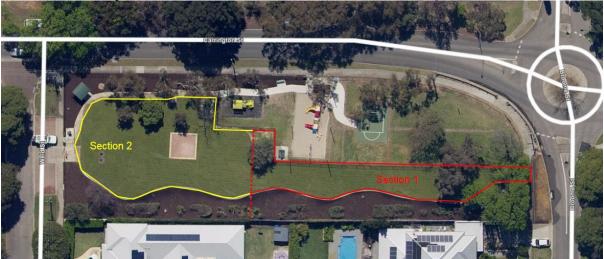

## Park Closure - Dog Run Area Only (section 1)

For a period of 4 – 6 weeks this section of the dog run area will be closed to all users for turf renovation. Section 2 will remain open until the completion of this time. Alternatively, please make use of Mofflin Reserve, in Mt Claremont.

## Park Closure - Dog Run Area Only (section 2)

For a period of 4 – 6 weeks this section of the dog run area will be closed to all users for turf renovation. Section 1 will remain open until the completion of this time. Alternatively, please make use of Mofflin Reserve, in Mt Claremont.