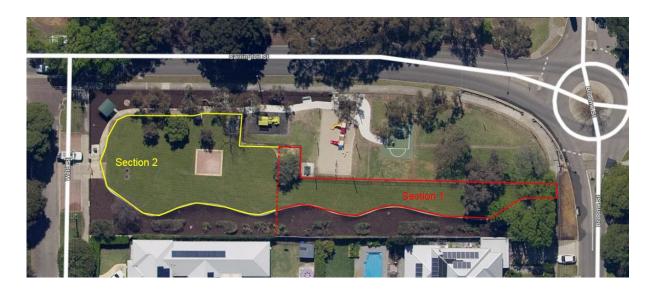

## Park Closure - Dog Run Area Only (section 1)

For a period of 4 – 6 weeks this section of the dog run area will be closed to all users for turf renovation. Section 2 will remain open until the completion of this time. Alternatively, please make use of Mofflin Reserve, in Mt Claremont.

## Park Closure - Dog Run Area Only (section 2)

For a period of 4 – 6 weeks this section of the dog run area will be closed to all users for turf renovation. Section 1 will remain open until the completion of this time. Alternatively, please make use of Mofflin Reserve, in Mt Claremont.